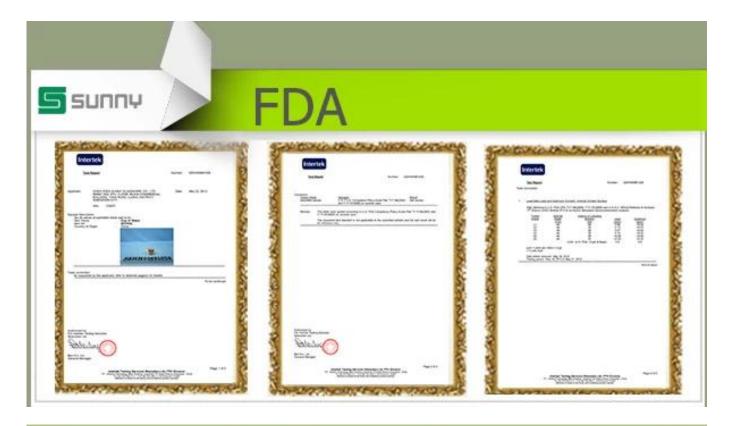

## **Transparent glass water cup**

|  | Item name       | <u>Transparent glass water cup</u>                                                                                                                                                                       |
|--|-----------------|----------------------------------------------------------------------------------------------------------------------------------------------------------------------------------------------------------|
|  | Item No.        | SG3569                                                                                                                                                                                                   |
|  | Size            | T:37mm*B:32mm*H:35mm                                                                                                                                                                                     |
|  | Capacity/Weight | 75g/40ml                                                                                                                                                                                                 |
|  | Sample time     | <ul><li>1.5 days if at exist shape and size of products</li><li>2.15 days if need new shape and size of products</li></ul>                                                                               |
|  | Packing         | Normal safety packing<br>24pcs/36pcs/48pcs etc. per<br>export carton with egg divider                                                                                                                    |
|  | MOQ             | 10000pcs                                                                                                                                                                                                 |
|  | Delivery time   | Within 35 days after order confirmed                                                                                                                                                                     |
|  | Payment terms   | 30% deposit by T/T in advance,<br>the balance after showing the<br>copy of B/L                                                                                                                           |
|  | Product feature | <ol> <li>High quality and competitve<br/>prices</li> <li>Meet FDA, SGS,LFGB etc. test</li> <li>Eco-friendly</li> <li>Widely apply to Wedding,<br/>party, home, bar etc.</li> <li>Machine made</li> </ol> |