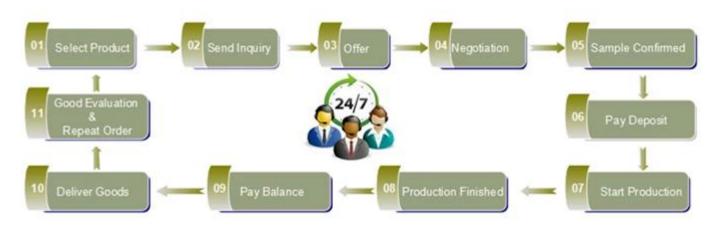

|
|  | Delivery time   | Within 35 days after order confirmed                                                                                                                                                                     |
|  | Payment terms   | 30% deposit by T/T in advance,<br>the balance after showing the<br>copy of B/L                                                                                                                           |
|  | Product feature | <ol> <li>High quality and competitve<br/>prices</li> <li>Meet FDA, SGS,LFGB etc. test</li> <li>Eco-friendly</li> <li>Widely apply to Wedding,<br/>party, home, bar etc.</li> <li>Machine made</li> </ol> |











Office & Sample Room













Spray colour











For more information, please visit our website: **www.okcandle.com**