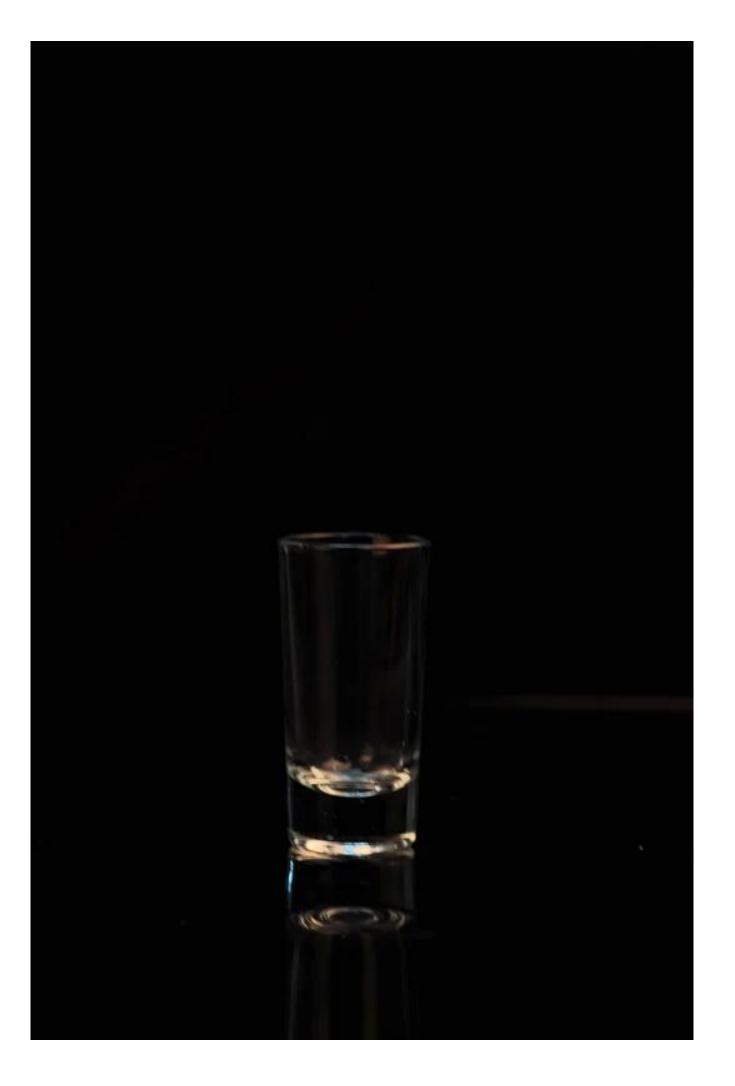

## **Transparent glass water cup**

|  | Item name       | <u>Transparent glass water cup</u>                                                                                                                                                                       |
|--|-----------------|----------------------------------------------------------------------------------------------------------------------------------------------------------------------------------------------------------|
|  | Item No.        | SG3569                                                                                                                                                                                                   |
|  | Size            | T:37mm*B:32mm*H:35mm                                                                                                                                                                                     |
|  | Capacity/Weight | 75g/40ml                                                                                                                                                                                                 |
|  | Sample time     | <ul><li>1.5 days if at exist shape and size of products</li><li>2.15 days if need new shape and size of products</li></ul>                                                                               |
|  | Packing         | Normal safety packing<br>24pcs/36pcs/48pcs etc. per<br>export carton with egg divider                                                                                                                    |
|  | MOQ             | 10000pcs                                                                                                                                                                                                 |
|  | Delivery time   | Within 35 days after order confirmed                                                                                                                                                                     |
|  | Payment terms   | 30% deposit by T/T in advance,<br>the balance after showing the<br>copy of B/L                                                                                                                           |
|  | Product feature | <ol> <li>High quality and competitve<br/>prices</li> <li>Meet FDA, SGS,LFGB etc. test</li> <li>Eco-friendly</li> <li>Widely apply to Wedding,<br/>party, home, bar etc.</li> <li>Machine made</li> </ol> |