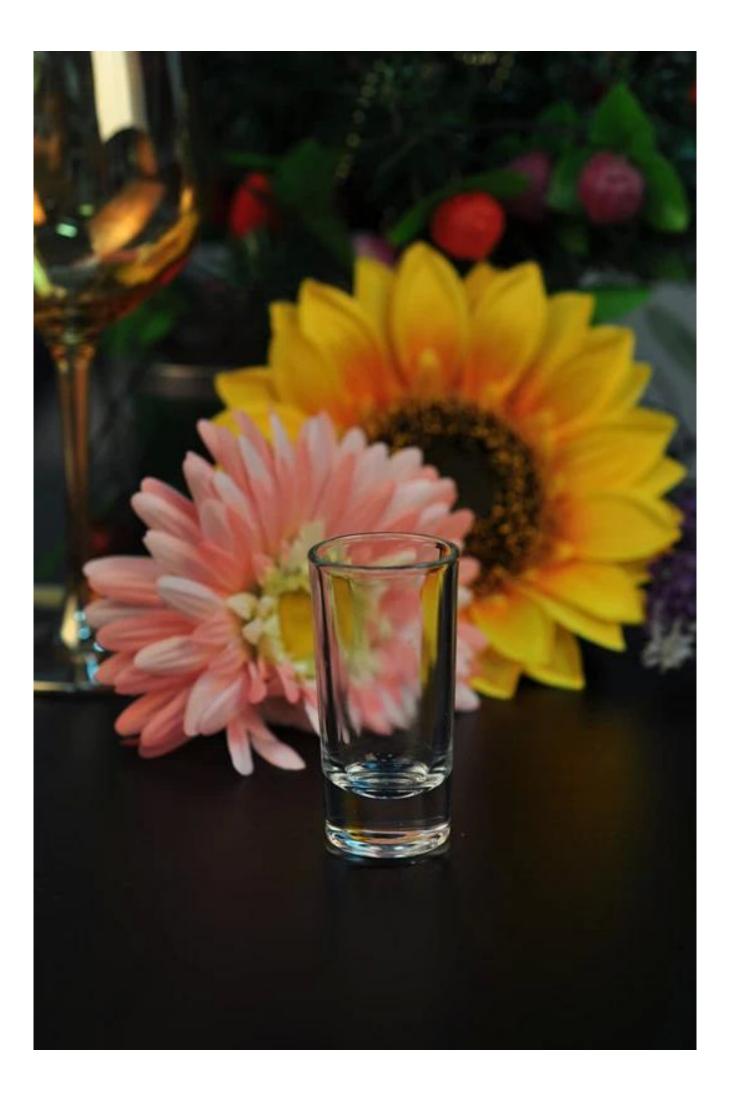

## **Transparent glass water cup**

|  | Item name       | <u>Transparent glass water cup</u>                                                                                                                                                                       |
|--|-----------------|----------------------------------------------------------------------------------------------------------------------------------------------------------------------------------------------------------|
|  | Item No.        | SG3569                                                                                                                                                                                                   |
|  | Size            | T:37mm*B:32mm*H:35mm                                                                                                                                                                                     |
|  | Capacity/Weight | 75g/40ml                                                                                                                                                                                                 |
|  | Sample time     | <ul><li>1.5 days if at exist shape and size of products</li><li>2.15 days if need new shape and size of products</li></ul>                                                                               |
|  | Packing         | Normal safety packing<br>24pcs/36pcs/48pcs etc. per<br>export carton with egg divider                                                                                                                    |
|  | MOQ             | 10000pcs                                                                                                                                                                                                 |
|  | Delivery time   | Within 35 days after order confirmed                                                                                                                                                                     |
|  | Payment terms   | 30% deposit by T/T in advance,<br>the balance after showing the<br>copy of B/L                                                                                                                           |
|  | Product feature | <ol> <li>High quality and competitve<br/>prices</li> <li>Meet FDA, SGS,LFGB etc. test</li> <li>Eco-friendly</li> <li>Widely apply to Wedding,<br/>party, home, bar etc.</li> <li>Machine made</li> </ol> |