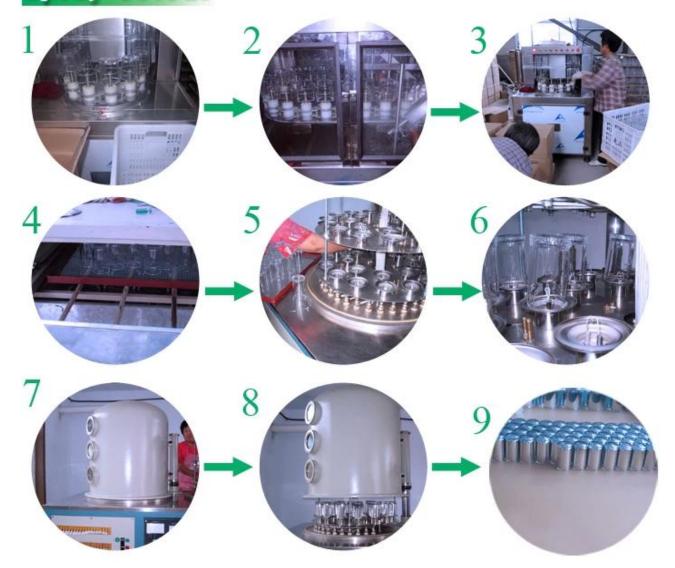

## **Transparent glass water cup**

|  | Item name       | <u>Transparent glass water cup</u>                                                                                                                                                                       |
|--|-----------------|----------------------------------------------------------------------------------------------------------------------------------------------------------------------------------------------------------|
|  | Item No.        | SG3569                                                                                                                                                                                                   |
|  | Size            | T:37mm*B:32mm*H:35mm                                                                                                                                                                                     |
|  | Capacity/Weight | 75g/40ml                                                                                                                                                                                                 |
|  | Sample time     | <ul><li>1.5 days if at exist shape and size of products</li><li>2.15 days if need new shape and size of products</li></ul>                                                                               |
|  | Packing         | Normal safety packing<br>24pcs/36pcs/48pcs etc. per<br>export carton with egg divider                                                                                                                    |
|  | MOQ             | 10000pcs                                                                                                                                                                                                 |
|  | Delivery time   | Within 35 days after order confirmed                                                                                                                                                                     |
|  | Payment terms   | 30% deposit by T/T in advance,<br>the balance after showing the<br>copy of B/L                                                                                                                           |
|  | Product feature | <ol> <li>High quality and competitve<br/>prices</li> <li>Meet FDA, SGS,LFGB etc. test</li> <li>Eco-friendly</li> <li>Widely apply to Wedding,<br/>party, home, bar etc.</li> <li>Machine made</li> </ol> |