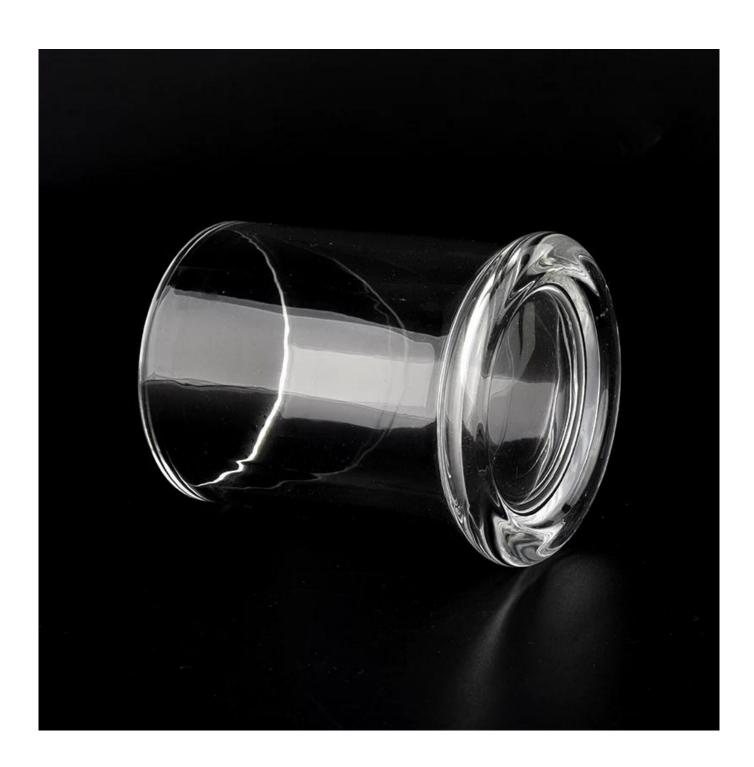

flexible design dimensions can expand rapidly your market

Top dia.: 69 mm Ø base.: 75 mm Height: 91mm Capacity: 229ml Weight: 276g

We turn your ideas into creative and fragrant products we sell ourselves in the local market.