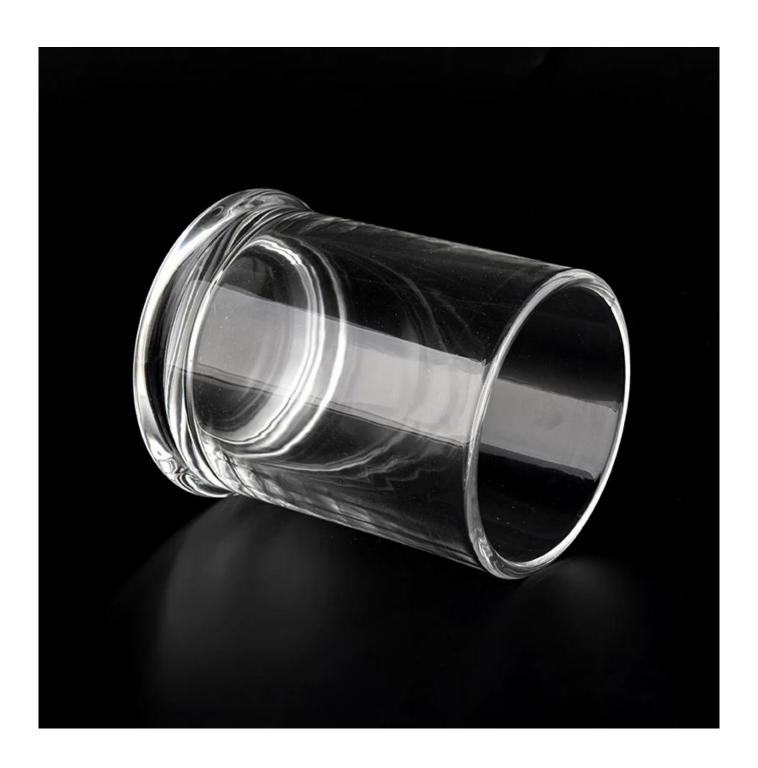

flexible design dimensions can expand rapidly your market

Top dia.: 69 mm Ø base.: 75 mm Height: 91mm Capacity: 229ml Weight: 276g

We turn your ideas into creative and fragrant products we sell ourselves in the local market.