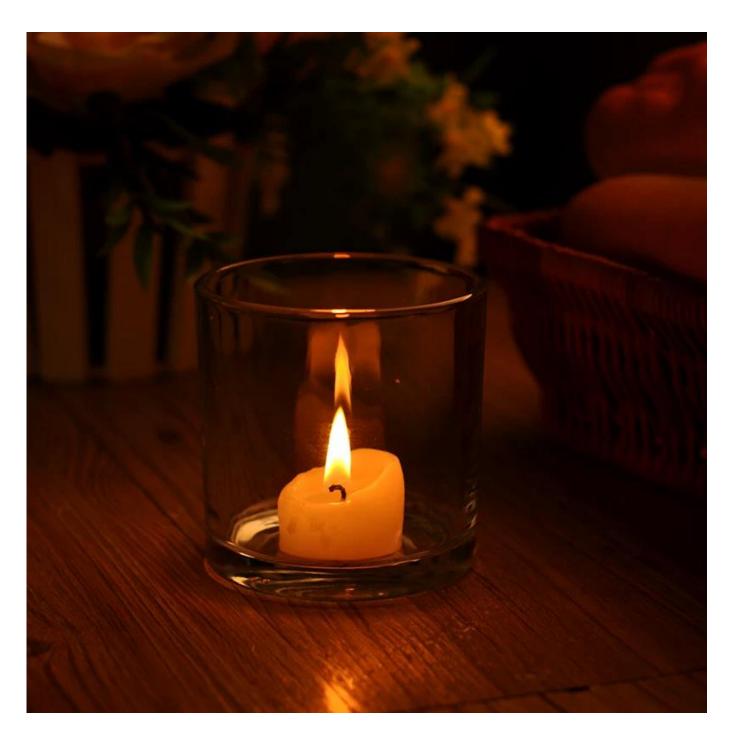

| Product Details   |                                                                                                                                                                                                                                                                                                                   |
|-------------------|-------------------------------------------------------------------------------------------------------------------------------------------------------------------------------------------------------------------------------------------------------------------------------------------------------------------|
| Product ID        | SGJD15041709                                                                                                                                                                                                                                                                                                      |
| Material          | High white material glass                                                                                                                                                                                                                                                                                         |
| Crafts            | Machine press glass candle holder                                                                                                                                                                                                                                                                                 |
| Proofing time     | 1. Existing products, sample time 5 days                                                                                                                                                                                                                                                                          |
|                   | 2. The need to re-mold, sample time 15 days                                                                                                                                                                                                                                                                       |
| Package           | General packaging, 48 / Carton                                                                                                                                                                                                                                                                                    |
| Capacity          | 500,000 to 1,000,000 / month                                                                                                                                                                                                                                                                                      |
| Delivery Time     | 35 days after sample and order confirmation                                                                                                                                                                                                                                                                       |
| Payment Terms     | T / T 30% down payment, pay the balance due to see a copy of the bill of lading                                                                                                                                                                                                                                   |
| Transport         | Maritime transport, air transport, international express delivery; guests designated freight forwarding                                                                                                                                                                                                           |
| Product Features  | <ol> <li>Mouth blown <u>Glass candle holder</u></li> <li>Can be used in hotels, home,bar,etc</li> <li>Environmental material</li> <li>FDA test, CA65 test</li> </ol>                                                                                                                                              |
| For you to choose | <ol> <li>satisfy your different design and size</li> <li>Any color of paint, frosting, electroplating, laser engraving can be done</li> <li>provide special packaging such as shrink film, color gift box, white gift box</li> <li>We have a dedicated quality control team to control product quality</li> </ol> |
|                   | 5. We have professional production bases and warehouses to ensure delivery                                                                                                                                                                                                                                        |

colored glass candle holder

clear votive candle holder

wholessale tealight candle holder

Factory Show