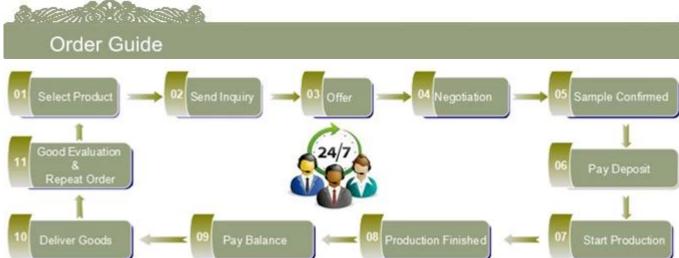

| Product Details   |                                                                                                                                                                                                                                                                                                                   |
|-------------------|-------------------------------------------------------------------------------------------------------------------------------------------------------------------------------------------------------------------------------------------------------------------------------------------------------------------|
| Product ID        | SGJD15041709                                                                                                                                                                                                                                                                                                      |
| Material          | High white material glass                                                                                                                                                                                                                                                                                         |
| Crafts            | Machine press glass candle holder                                                                                                                                                                                                                                                                                 |
| Proofing time     | 1. Existing products, sample time 5 days                                                                                                                                                                                                                                                                          |
|                   | 2. The need to re-mold, sample time 15 days                                                                                                                                                                                                                                                                       |
| Package           | General packaging, 48 / Carton                                                                                                                                                                                                                                                                                    |
| Capacity          | 500,000 to 1,000,000 / month                                                                                                                                                                                                                                                                                      |
| Delivery Time     | 35 days after sample and order confirmation                                                                                                                                                                                                                                                                       |
| Payment Terms     | T / T 30% down payment, pay the balance due to see a copy of the bill of lading                                                                                                                                                                                                                                   |
| Transport         | Maritime transport, air transport, international express delivery; guests designated freight forwarding                                                                                                                                                                                                           |
| Product Features  | <ol> <li>Mouth blown <u>Glass candle holder</u></li> <li>Can be used in hotels, home,bar,etc</li> <li>Environmental material</li> <li>FDA test, CA65 test</li> </ol>                                                                                                                                              |
| For you to choose | <ol> <li>satisfy your different design and size</li> <li>Any color of paint, frosting, electroplating, laser engraving can be done</li> <li>provide special packaging such as shrink film, color gift box, white gift box</li> <li>We have a dedicated quality control team to control product quality</li> </ol> |
|                   | 5. We have professional production bases and warehouses to ensure delivery                                                                                                                                                                                                                                        |