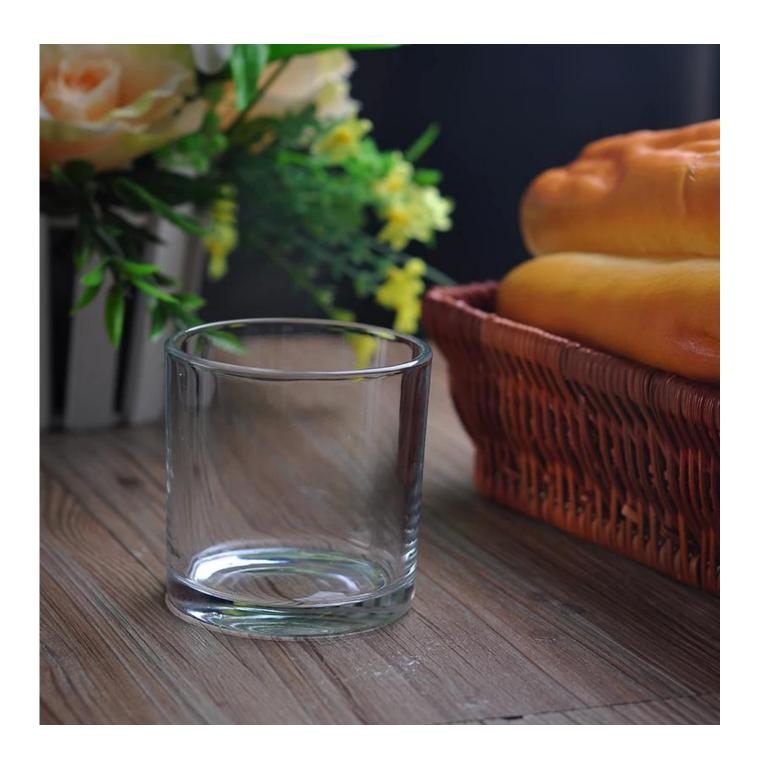

| Product Details   |                                                                                                                                                                                                                                                                                                                   |
|-------------------|-------------------------------------------------------------------------------------------------------------------------------------------------------------------------------------------------------------------------------------------------------------------------------------------------------------------|
| Product ID        | SGJD15041709                                                                                                                                                                                                                                                                                                      |
| Material          | High white material glass                                                                                                                                                                                                                                                                                         |
| Crafts            | Machine press glass candle holder                                                                                                                                                                                                                                                                                 |
| Proofing time     | 1. Existing products, sample time 5 days                                                                                                                                                                                                                                                                          |
|                   | 2. The need to re-mold, sample time 15 days                                                                                                                                                                                                                                                                       |
| Package           | General packaging, 48 / Carton                                                                                                                                                                                                                                                                                    |
| Capacity          | 500,000 to 1,000,000 / month                                                                                                                                                                                                                                                                                      |
| Delivery Time     | 35 days after sample and order confirmation                                                                                                                                                                                                                                                                       |
| Payment Terms     | T / T 30% down payment, pay the balance due to see a copy of the bill of lading                                                                                                                                                                                                                                   |
| Transport         | Maritime transport, air transport, international express delivery; guests designated freight forwarding                                                                                                                                                                                                           |
| Product Features  | <ol> <li>Mouth blown <u>Glass candle holder</u></li> <li>Can be used in hotels, home,bar,etc</li> <li>Environmental material</li> <li>FDA test, CA65 test</li> </ol>                                                                                                                                              |
| For you to choose | <ol> <li>satisfy your different design and size</li> <li>Any color of paint, frosting, electroplating, laser engraving can be done</li> <li>provide special packaging such as shrink film, color gift box, white gift box</li> <li>We have a dedicated quality control team to control product quality</li> </ol> |
|                   | 5. We have professional production bases and warehouses to ensure delivery                                                                                                                                                                                                                                        |

colored glass candle holder

clear votive candle holder

wholessale tealight candle holder

Factory Show