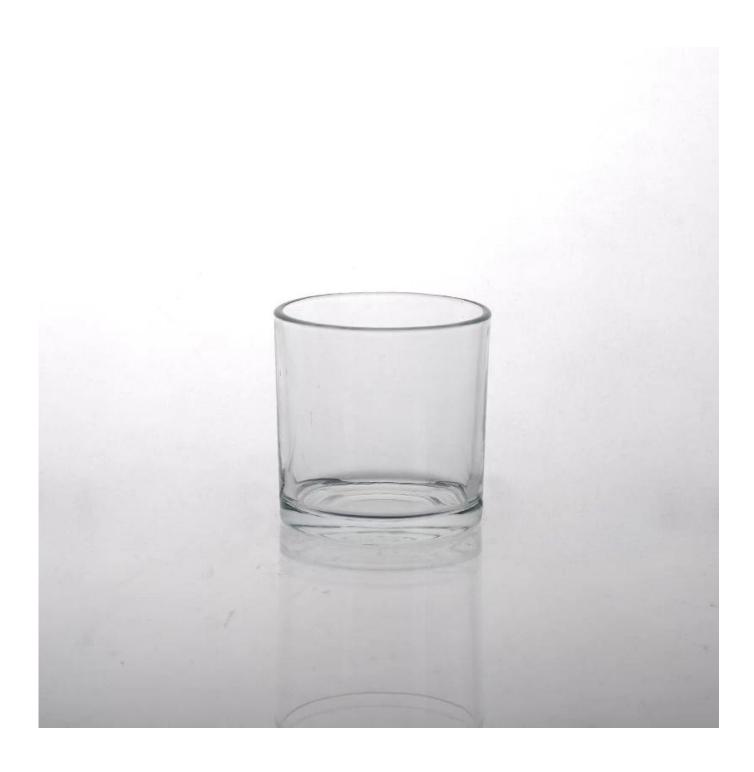

| Product Details   |                                                                                                                                                                                                                                                                                                                   |
|-------------------|-------------------------------------------------------------------------------------------------------------------------------------------------------------------------------------------------------------------------------------------------------------------------------------------------------------------|
| Product ID        | SGJD15041709                                                                                                                                                                                                                                                                                                      |
| Material          | High white material glass                                                                                                                                                                                                                                                                                         |
| Crafts            | Machine press glass candle holder                                                                                                                                                                                                                                                                                 |
| Proofing time     | 1. Existing products, sample time 5 days                                                                                                                                                                                                                                                                          |
|                   | 2. The need to re-mold, sample time 15 days                                                                                                                                                                                                                                                                       |
| Package           | General packaging, 48 / Carton                                                                                                                                                                                                                                                                                    |
| Capacity          | 500,000 to 1,000,000 / month                                                                                                                                                                                                                                                                                      |
| Delivery Time     | 35 days after sample and order confirmation                                                                                                                                                                                                                                                                       |
| Payment Terms     | T / T 30% down payment, pay the balance due to see a copy of the bill of lading                                                                                                                                                                                                                                   |
| Transport         | Maritime transport, air transport, international express delivery; guests designated freight forwarding                                                                                                                                                                                                           |
| Product Features  | <ol> <li>Mouth blown <u>Glass candle holder</u></li> <li>Can be used in hotels, home,bar,etc</li> <li>Environmental material</li> <li>FDA test, CA65 test</li> </ol>                                                                                                                                              |
| For you to choose | <ol> <li>satisfy your different design and size</li> <li>Any color of paint, frosting, electroplating, laser engraving can be done</li> <li>provide special packaging such as shrink film, color gift box, white gift box</li> <li>We have a dedicated quality control team to control product quality</li> </ol> |
|                   | 5. We have professional production bases and warehouses to ensure delivery                                                                                                                                                                                                                                        |

colored glass candle holder

clear votive candle holder

wholessale tealight candle holder

Factory Show