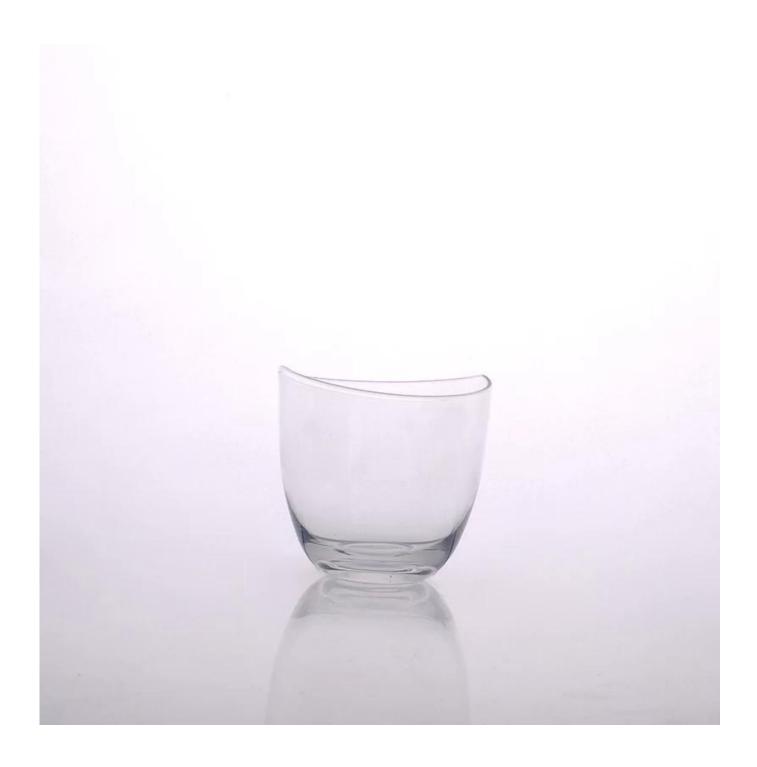

# Transparent candle holder with special top

| Product Details   |                                                                                  |
|-------------------|----------------------------------------------------------------------------------|
|                   |                                                                                  |
| Material          | High white material glass                                                        |
| Crafts            | Hand made glass candle jar                                                       |
| Proofing time     | 1. Existing products, sample time 5 days                                         |
|                   | 2. The need to re-mold, sample time 15 days                                      |
| Package           | General packaging, 48 / Carton                                                   |
| Capacity          | 500,000 to 1,000,000 / month                                                     |
| Delivery Time     | 35 days after sample and order confirmation                                      |
| Payment Terms     | T / T 30% down payment, pay the balance due to see a copy of the bill of         |
|                   | lading                                                                           |
| Transport         | Maritime transport, air transport, international express delivery; guests        |
|                   | designated freight forwarding                                                    |
|                   | 1. Hand made <u>candle holders</u>                                               |
|                   | 2. Can be used in hotels, home,bar,etc                                           |
| Product Features  | 3. Environmental material                                                        |
|                   | 4. FDA test, CA65 test,ASTM                                                      |
|                   | 1. satisfy your different design and size                                        |
|                   | 2. Any color of paint, frosting, electroplating, laser engraving can be done     |
| For you to choose | 3. provide special packaging such as shrink film, color gift box, white gift box |
|                   | 4. We have a dedicated quality control team to control product quality           |
|                   | 5. We have professional production bases and warehouses to ensure delivery       |