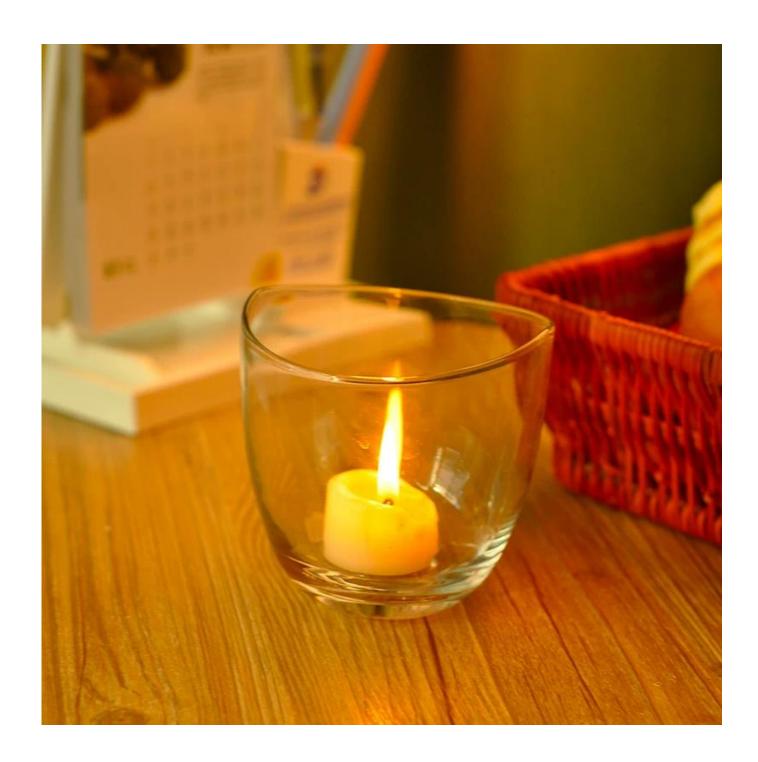

# Transparent candle holder with special top

| Product Details   |                                                                                  |
|-------------------|----------------------------------------------------------------------------------|
|                   |                                                                                  |
| Material          | High white material glass                                                        |
| Crafts            | Hand made glass candle jar                                                       |
| Proofing time     | 1. Existing products, sample time 5 days                                         |
|                   | 2. The need to re-mold, sample time 15 days                                      |
| Package           | General packaging, 48 / Carton                                                   |
| Capacity          | 500,000 to 1,000,000 / month                                                     |
| Delivery Time     | 35 days after sample and order confirmation                                      |
| Payment Terms     | T / T 30% down payment, pay the balance due to see a copy of the bill of         |
|                   | lading                                                                           |
| Transport         | Maritime transport, air transport, international express delivery; guests        |
|                   | designated freight forwarding                                                    |
|                   | 1. Hand made <u>candle holders</u>                                               |
|                   | 2. Can be used in hotels, home,bar,etc                                           |
| Product Features  | 3. Environmental material                                                        |
|                   | 4. FDA test, CA65 test,ASTM                                                      |
|                   | 1. satisfy your different design and size                                        |
|                   | 2. Any color of paint, frosting, electroplating, laser engraving can be done     |
| For you to choose | 3. provide special packaging such as shrink film, color gift box, white gift box |
|                   | 4. We have a dedicated quality control team to control product quality           |
|                   | 5. We have professional production bases and warehouses to ensure delivery       |

For more glass candle holder gor any glassware, please visit our website: <a href="http://www.okcandle.com/">http://www.okcandle.com/</a>

Or here may help you know more about us: FAQ

We are looking forward your inquiry and cooperation.