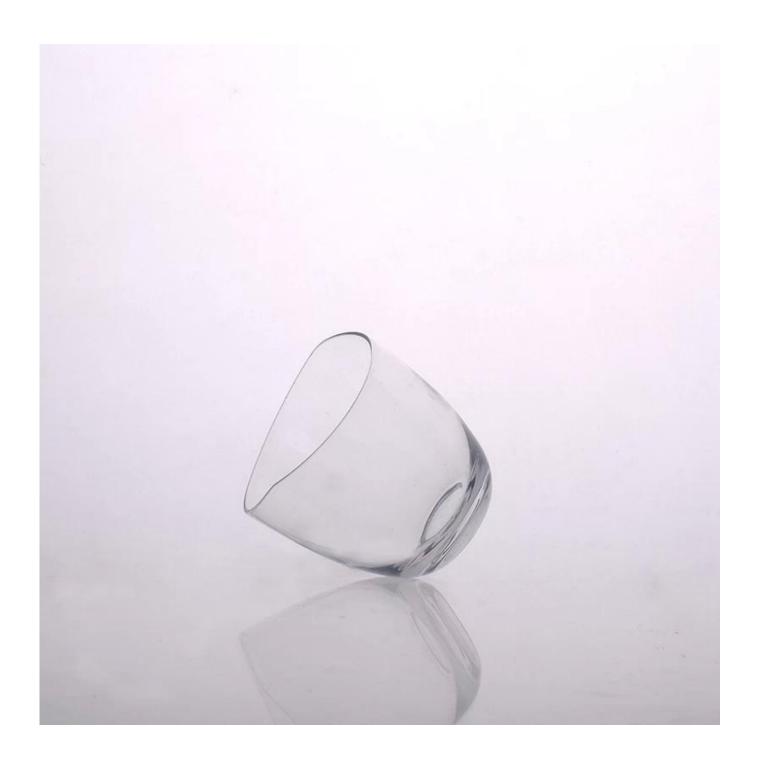

# Transparent candle holder with special top

| Product Details   |                                                                                  |
|-------------------|----------------------------------------------------------------------------------|
|                   |                                                                                  |
| Material          | High white material glass                                                        |
| Crafts            | Hand made glass candle jar                                                       |
| Proofing time     | 1. Existing products, sample time 5 days                                         |
|                   | 2. The need to re-mold, sample time 15 days                                      |
| Package           | General packaging, 48 / Carton                                                   |
| Capacity          | 500,000 to 1,000,000 / month                                                     |
| Delivery Time     | 35 days after sample and order confirmation                                      |
| Payment Terms     | T / T 30% down payment, pay the balance due to see a copy of the bill of         |
|                   | lading                                                                           |
| Transport         | Maritime transport, air transport, international express delivery; guests        |
|                   | designated freight forwarding                                                    |
|                   | 1. Hand made <u>candle holders</u>                                               |
|                   | 2. Can be used in hotels, home,bar,etc                                           |
| Product Features  | 3. Environmental material                                                        |
|                   | 4. FDA test, CA65 test,ASTM                                                      |
|                   | 1. satisfy your different design and size                                        |
|                   | 2. Any color of paint, frosting, electroplating, laser engraving can be done     |
| For you to choose | 3. provide special packaging such as shrink film, color gift box, white gift box |
|                   | 4. We have a dedicated quality control team to control product quality           |
|                   | 5. We have professional production bases and warehouses to ensure delivery       |