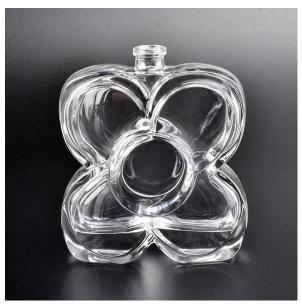

#### Transparent butterfly-shape glass container double wall perfume bottle supplier

#### Flexible size design allows your market to grow rapidly

Top dia: 14mm Bottom dia: 85\*30mm Height: 97mm Weight: 225g Capacity: 102ml

Custom designs and different sizes available

With our strong support, our customers are growing rapidly, from small workshops to industry leaders.