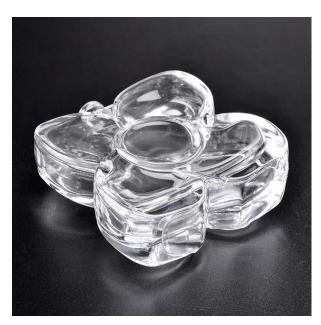

#### Transparent butterfly-shape glass container double wall perfume bottle supplier

#### Flexible size design allows your market to grow rapidly

Top dia: 14mm Bottom dia: 85\*30mm Height: 97mm Weight: 225g Capacity: 102ml

Custom designs and different sizes available

With our strong support, our customers are growing rapidly, from small workshops to industry leaders.