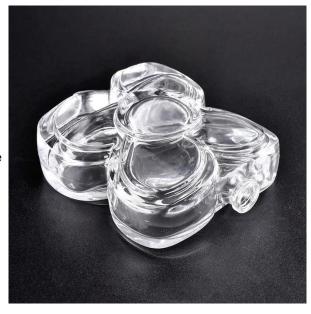

#### Transparent butterfly-shape glass container double wall perfume bottle supplier

#### Flexible size design allows your market to grow rapidly

Top dia: 14mm Bottom dia: 85\*30mm Height: 97mm Weight: 225g Capacity: 102ml

Custom designs and different sizes available

With our strong support, our customers are growing rapidly, from small workshops to industry leaders.