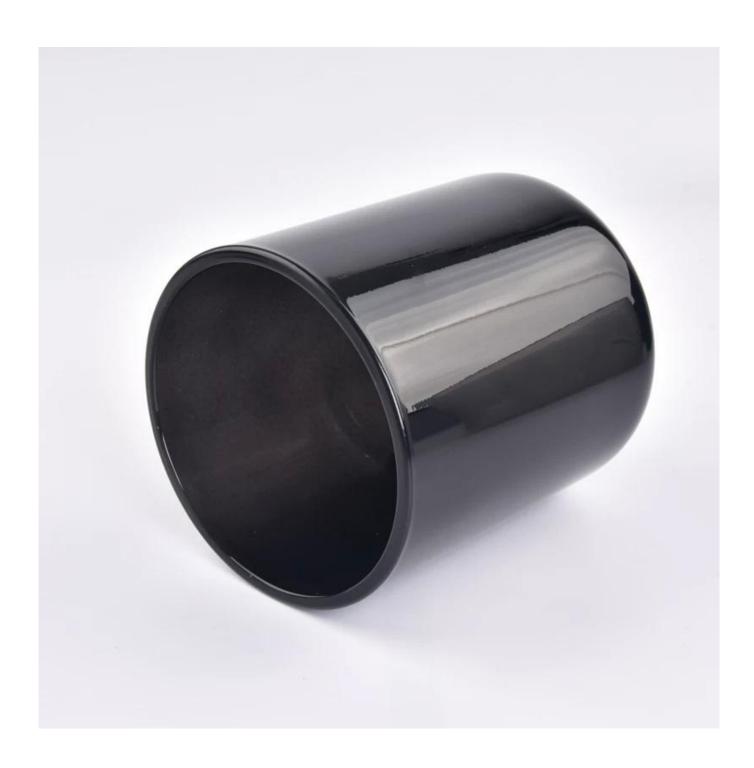

| Measure           | Item:SGZX23011609                                                                  |
|-------------------|------------------------------------------------------------------------------------|
|                   | Top dia:95 mm<br>Bottom dia: 90 mm                                                 |
|                   | Height: 109 mm                                                                     |
|                   | Weight: 485 g                                                                      |
|                   | Capcity:508 ml                                                                     |
| Packing           | Normal packing,Individual gift box, PVC box, window box, color box, white box, etc |
| Delivery time     | Within 35 days after the sample and order confirmed                                |
| Payment term      | 30% deposit by T/T in advance and the balance against the copy of B/L              |
| Shipment          | By sea,by air,by Express and your shipping agent is acceptable                     |
| Usage<br>Occasion | Home decor,Wedding Decoration,Wedding Favors,Decoration enhancement                |