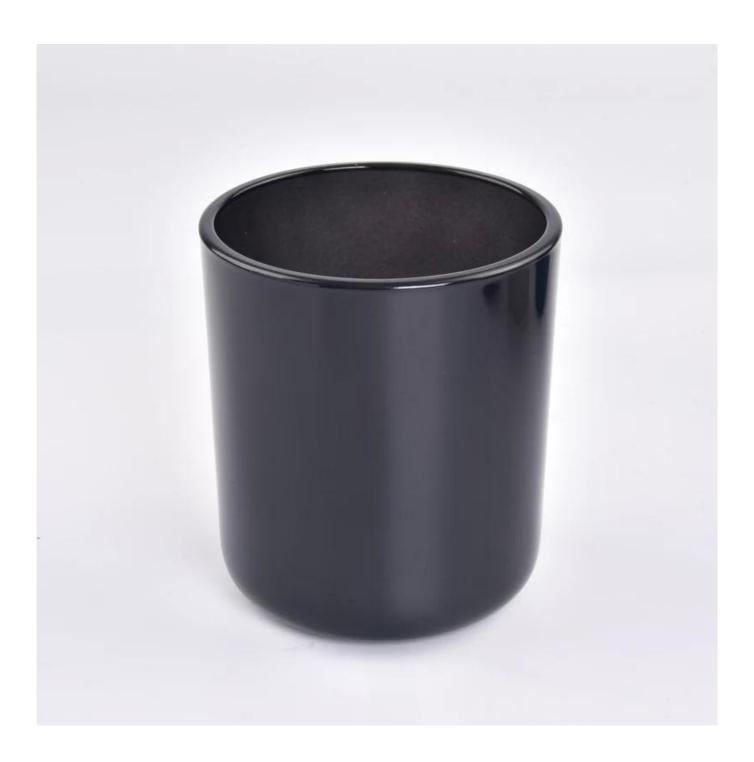

| Measure           | Item:SGZX23011609                                                                  |
|-------------------|------------------------------------------------------------------------------------|
|                   | Top dia:95 mm<br>Bottom dia: 90 mm                                                 |
|                   | Height: 109 mm                                                                     |
|                   | Weight: 485 g                                                                      |
|                   | Capcity:508 ml                                                                     |
| Packing           | Normal packing,Individual gift box, PVC box, window box, color box, white box, etc |
| Delivery time     | Within 35 days after the sample and order confirmed                                |
| Payment term      | 30% deposit by T/T in advance and the balance against the copy of B/L              |
| Shipment          | By sea,by air,by Express and your shipping agent is acceptable                     |
| Usage<br>Occasion | Home decor,Wedding Decoration,Wedding Favors,Decoration enhancement                |