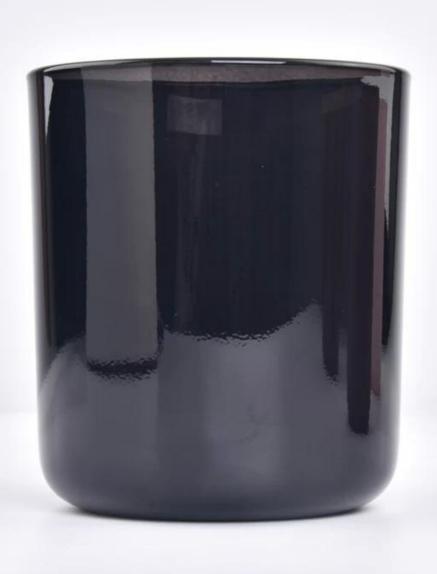

| Measure           | Item:SGZX23011609                                                                  |
|-------------------|------------------------------------------------------------------------------------|
|                   | Top dia:95 mm<br>Bottom dia: 90 mm                                                 |
|                   | Height: 109 mm                                                                     |
|                   | Weight: 485 g                                                                      |
|                   | Capcity:508 ml                                                                     |
| Packing           | Normal packing,Individual gift box, PVC box, window box, color box, white box, etc |
| Delivery time     | Within 35 days after the sample and order confirmed                                |
| Payment term      | 30% deposit by T/T in advance and the balance against the copy of B/L              |
| Shipment          | By sea,by air,by Express and your shipping agent is acceptable                     |
| Usage<br>Occasion | Home decor,Wedding Decoration,Wedding Favors,Decoration enhancement                |