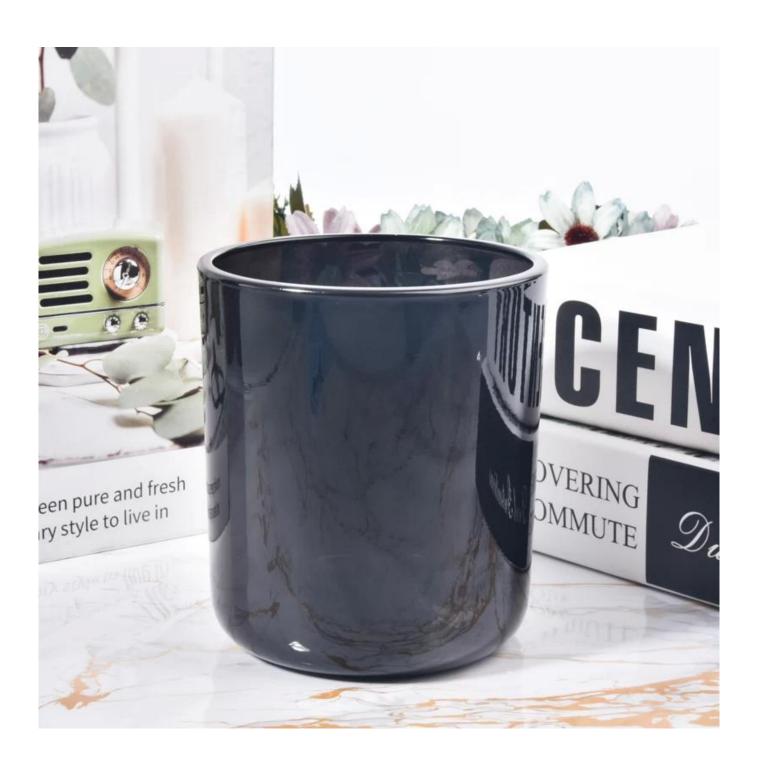

# Transparent black glass candle jars with round bottom

Sunny Glasswares not only places  $\operatorname{OEM}$  /  $\operatorname{ODM}$  orders, but also helps many brands to start with product concepts.

| Measure           | Item:SGZX23011609                                                                  |
|-------------------|------------------------------------------------------------------------------------|
|                   | Top dia:95 mm<br>Bottom dia: 90 mm                                                 |
|                   | Height: 109 mm                                                                     |
|                   | Weight: 485 g                                                                      |
|                   | Capcity:508 ml                                                                     |
| Packing           | Normal packing,Individual gift box, PVC box, window box, color box, white box, etc |
| Delivery time     | Within 35 days after the sample and order confirmed                                |
| Payment term      | 30% deposit by T/T in advance and the balance against the copy of B/L              |
| Shipment          | By sea,by air,by Express and your shipping agent is acceptable                     |
| Usage<br>Occasion | Home decor,Wedding Decoration,Wedding Favors,Decoration enhancement                |