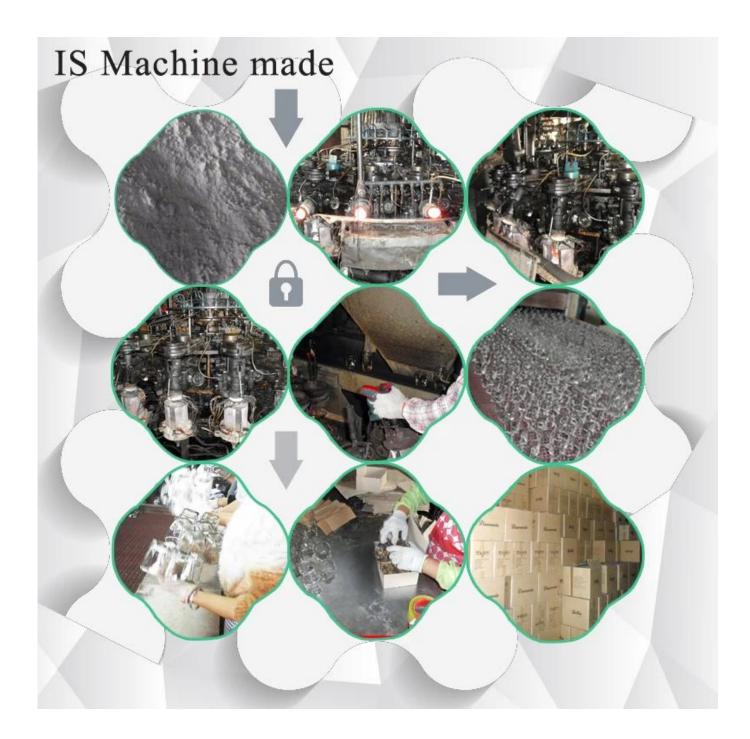

# Product ID SGML16101803 Material Hight White Glass Glass Jar Crafts IS Machine Glass Jar Capacity 500,000 to 1,000,000 pcs. per month

| Payment Terms    | T / T 30% down payment, pay the balance due to see a copy of the bill of   |
|------------------|----------------------------------------------------------------------------|
|                  | lading                                                                     |
| Transport        | By sea, by air, by Express and your shipping agent is acceptable           |
|                  |                                                                            |
| Product Features | 1. IS Machine Glass Jar                                                    |
|                  | 2. Suitable for used in hotel, home, etc.                                  |
|                  | 3. It is eco-friendly                                                      |
|                  | 4. Meet FDA, LFGB test                                                     |
|                  |                                                                            |
|                  | 1. Different designs and sizes for choice                                  |
|                  | 2 .Any color painted, frost, electroplate, pattern laser carver processing |

4. We have exclusive workers for quality control

3. Special package like shrink wrap, color gift box, white gift box etc.

5. We have professional workshop and warehouse to ensure the delivery time

Within 35 days after sample and order confirmation