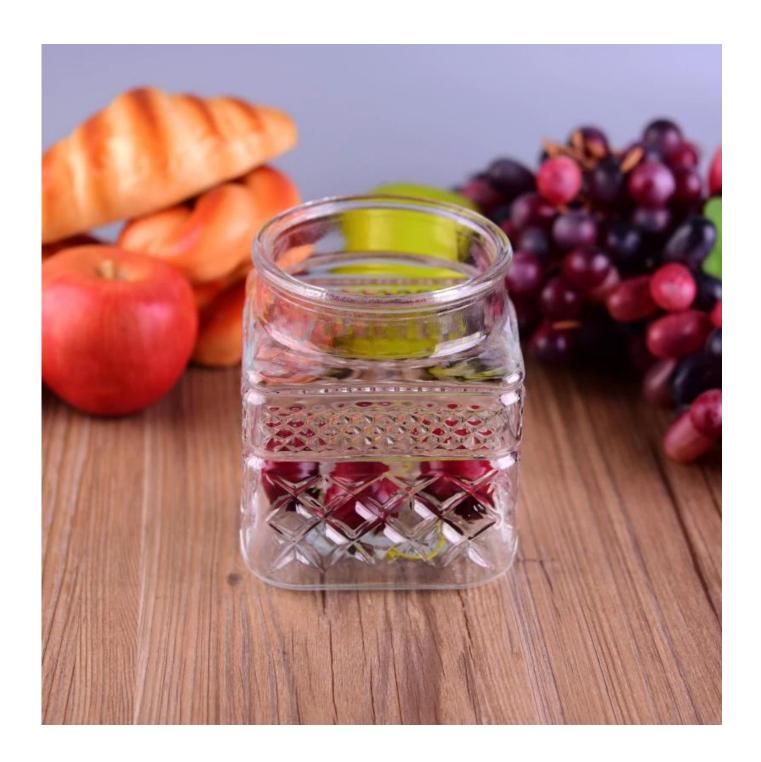

#### Transparent big mason container mugs glass candy jars

# Product ID SGML16101803 Material Hight White Glass Glass Jar Crafts IS Machine Glass Jar Capacity 500,000 to 1,000,000 pcs. per month

| Payment Terms    | T / T 30% down payment, pay the balance due to see a copy of the bill of   |
|------------------|----------------------------------------------------------------------------|
|                  | lading                                                                     |
| Transport        | By sea, by air, by Express and your shipping agent is acceptable           |
|                  |                                                                            |
| Product Features | 1. IS Machine Glass Jar                                                    |
|                  | 2. Suitable for used in hotel, home, etc.                                  |
|                  | 3. It is eco-friendly                                                      |
|                  | 4. Meet FDA, LFGB test                                                     |
|                  |                                                                            |
|                  | 1. Different designs and sizes for choice                                  |
|                  | 2 .Any color painted, frost, electroplate, pattern laser carver processing |