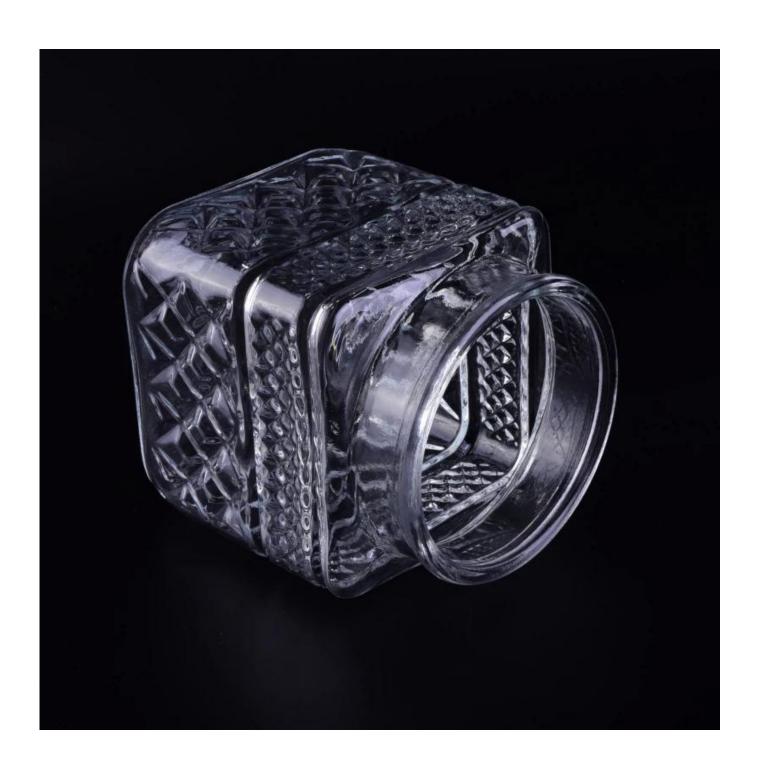

#### Transparent big mason container mugs glass candy jars

# Product ID SGML16101803 Material Hight White Glass Glass Jar Crafts IS Machine Glass Jar Capacity 500,000 to 1,000,000 pcs. per month

| Payment Terms    | T / T 30% down payment, pay the balance due to see a copy of the bill of   |
|------------------|----------------------------------------------------------------------------|
|                  | lading                                                                     |
| Transport        | By sea, by air, by Express and your shipping agent is acceptable           |
|                  |                                                                            |
| Product Features | 1. IS Machine Glass Jar                                                    |
|                  | 2. Suitable for used in hotel, home, etc.                                  |
|                  | 3. It is eco-friendly                                                      |
|                  | 4. Meet FDA, LFGB test                                                     |
|                  |                                                                            |
|                  | 1. Different designs and sizes for choice                                  |
|                  | 2 .Any color painted, frost, electroplate, pattern laser carver processing |