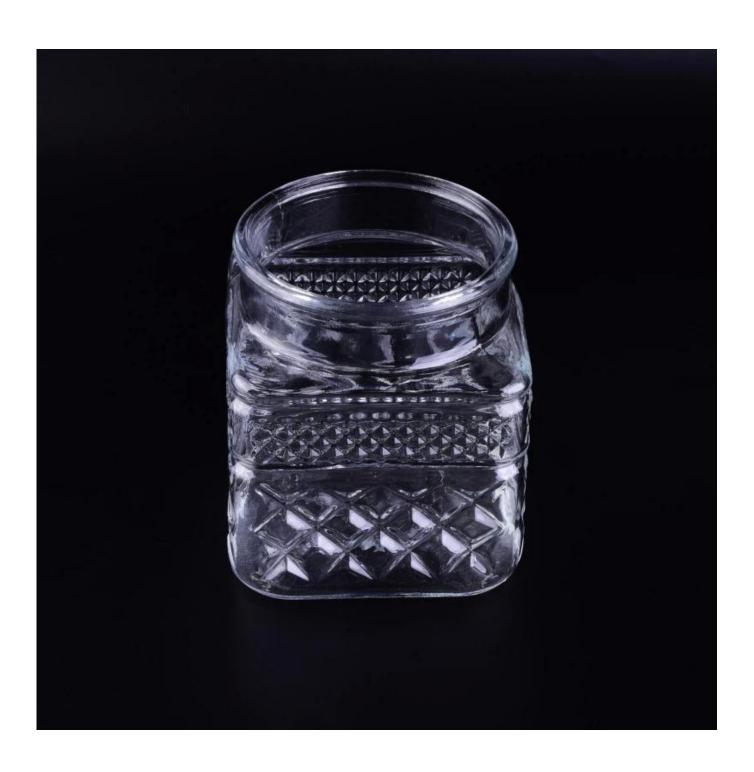

#### Transparent big mason container mugs glass candy jars

# Product ID SGML16101803 Material Hight White Glass Glass Jar Crafts IS Machine Glass Jar Capacity 500,000 to 1,000,000 pcs. per month

| Payment Terms    | T / T 30% down payment, pay the balance due to see a copy of the bill of   |
|------------------|----------------------------------------------------------------------------|
|                  | lading                                                                     |
| Transport        | By sea, by air, by Express and your shipping agent is acceptable           |
|                  |                                                                            |
| Product Features | 1. IS Machine Glass Jar                                                    |
|                  | 2. Suitable for used in hotel, home, etc.                                  |
|                  | 3. It is eco-friendly                                                      |
|                  | 4. Meet FDA, LFGB test                                                     |
|                  |                                                                            |
|                  | 1. Different designs and sizes for choice                                  |
|                  | 2 .Any color painted, frost, electroplate, pattern laser carver processing |