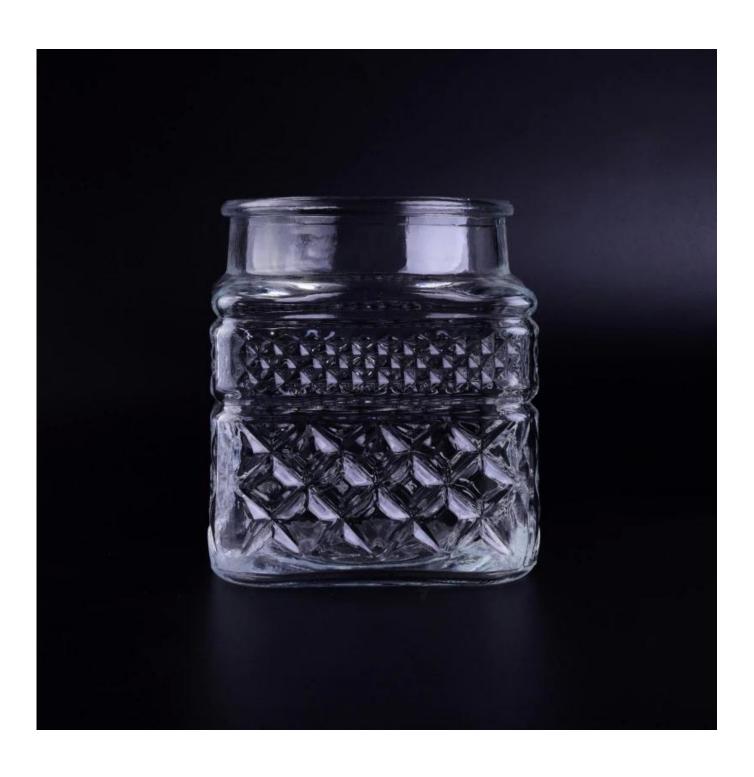

#### Transparent big mason container mugs glass candy jars

# Product ID SGML16101803 Material Hight White Glass Glass Jar Crafts IS Machine Glass Jar Capacity 500,000 to 1,000,000 pcs. per month

| Payment Terms    | T / T 30% down payment, pay the balance due to see a copy of the bill of   |
|------------------|----------------------------------------------------------------------------|
|                  | lading                                                                     |
| Transport        | By sea, by air, by Express and your shipping agent is acceptable           |
|                  |                                                                            |
| Product Features | 1. IS Machine Glass Jar                                                    |
|                  | 2. Suitable for used in hotel, home, etc.                                  |
|                  | 3. It is eco-friendly                                                      |
|                  | 4. Meet FDA, LFGB test                                                     |
|                  |                                                                            |
|                  | 1. Different designs and sizes for choice                                  |
|                  | 2 .Any color painted, frost, electroplate, pattern laser carver processing |