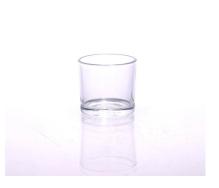

# Transparent Large Glass Salad Bowl Cheap Home Goods Glass Bowl

# **Product Details**

Office Commission

| Item No.         | SGLYP15101218                                                              |
|------------------|----------------------------------------------------------------------------|
| Material         | solid color glass                                                          |
| Process          | Hand made                                                                  |
| Samples time     | 1. 5 days if at exist shaped and size of glass                             |
|                  | 2. 15 days if need new shape or size of glass                              |
| Packing          | Normal packing,4 pcs into inner box, 48 pcs per carton                     |
| Product Capacity | 500,000~1,000,000 pcs per month                                            |
| Delivery time    | Within 35 days after the sample and order confirmed                        |
| Payment terms    | 30% deposit by T/T in advance and the balance against the copy of B/L      |
| Shipment         | By sea, by air, by Express and your shipping agent is acceptable           |
|                  | 1. Hand made glass candle holder with high quality                         |
| Product Features | 2. Suitable for used in hotel, home, etc.                                  |
|                  | 3. It is eco-friendly                                                      |
|                  | 4. Meet FDA test & CA 65 test                                              |
|                  | 1. Different designs and sizes for choice                                  |
|                  | 2 .Any color painted, frost, electroplate, pattern laser carver processing |
| For your choices | 3. Special package like shrink wrap, color gift box, white gift box etc.   |
|                  | 4. We have exclusive workers for quality control                           |
|                  | 5. We have professional workshop and warehouse to ensure the delivery time |
|                  |                                                                            |
|                  |                                                                            |