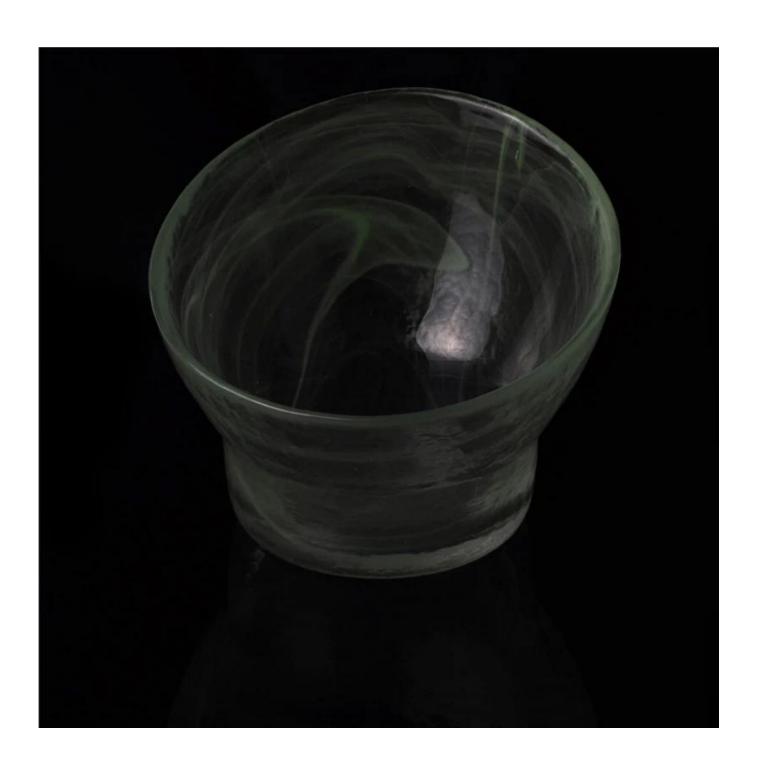

# Transparent Large Glass Salad Bowl Cheap Home Goods Glass Bowl

# **Product Details**

Office Commission

| Item No.         | SGLYP15101218                                                              |
|------------------|----------------------------------------------------------------------------|
| Material         | solid color glass                                                          |
| Process          | Hand made                                                                  |
| Samples time     | 1. 5 days if at exist shaped and size of glass                             |
|                  | 2. 15 days if need new shape or size of glass                              |
| Packing          | Normal packing,4 pcs into inner box, 48 pcs per carton                     |
| Product Capacity | 500,000~1,000,000 pcs per month                                            |
| Delivery time    | Within 35 days after the sample and order confirmed                        |
| Payment terms    | 30% deposit by T/T in advance and the balance against the copy of B/L      |
| Shipment         | By sea, by air, by Express and your shipping agent is acceptable           |
|                  | 1. Hand made glass candle holder with high quality                         |
| Product Features | 2. Suitable for used in hotel, home, etc.                                  |
|                  | 3. It is eco-friendly                                                      |
|                  | 4. Meet FDA test & CA 65 test                                              |
|                  | 1. Different designs and sizes for choice                                  |
|                  | 2 .Any color painted, frost, electroplate, pattern laser carver processing |
| For your choices | 3. Special package like shrink wrap, color gift box, white gift box etc.   |
|                  | 4. We have exclusive workers for quality control                           |
|                  | 5. We have professional workshop and warehouse to ensure the delivery time |
|                  |                                                                            |
|                  |                                                                            |