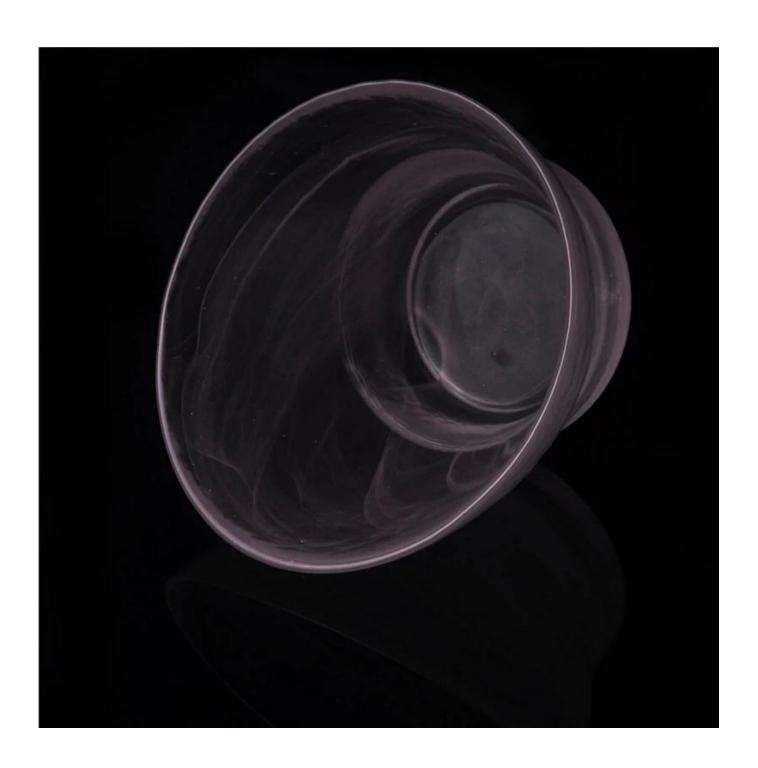

# Transparent Large Glass Salad Bowl Cheap Home Goods Glass Bowl

# **Product Details**

Office Commission

| Item No.         | SGLYP15101218                                                              |
|------------------|----------------------------------------------------------------------------|
| Material         | solid color glass                                                          |
| Process          | Hand made                                                                  |
| Samples time     | 1. 5 days if at exist shaped and size of glass                             |
|                  | 2. 15 days if need new shape or size of glass                              |
| Packing          | Normal packing,4 pcs into inner box, 48 pcs per carton                     |
| Product Capacity | 500,000~1,000,000 pcs per month                                            |
| Delivery time    | Within 35 days after the sample and order confirmed                        |
| Payment terms    | 30% deposit by T/T in advance and the balance against the copy of B/L      |
| Shipment         | By sea, by air, by Express and your shipping agent is acceptable           |
|                  | 1. Hand made glass candle holder with high quality                         |
| Product Features | 2. Suitable for used in hotel, home, etc.                                  |
|                  | 3. It is eco-friendly                                                      |
|                  | 4. Meet FDA test & CA 65 test                                              |
|                  | 1. Different designs and sizes for choice                                  |
|                  | 2 .Any color painted, frost, electroplate, pattern laser carver processing |
| For your choices | 3. Special package like shrink wrap, color gift box, white gift box etc.   |
|                  | 4. We have exclusive workers for quality control                           |
|                  | 5. We have professional workshop and warehouse to ensure the delivery time |
|                  |                                                                            |
|                  |                                                                            |