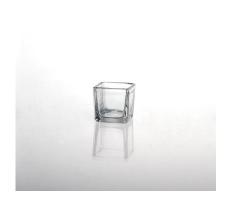

# Transparent Large Glass Salad Bowl Cheap Home Goods Glass Bowl

# **Product Details**

Office Commission

| Item No.         | SGLYP15101218                                                              |
|------------------|----------------------------------------------------------------------------|
| Material         | solid color glass                                                          |
| Process          | Hand made                                                                  |
| Samples time     | 1. 5 days if at exist shaped and size of glass                             |
|                  | 2. 15 days if need new shape or size of glass                              |
| Packing          | Normal packing,4 pcs into inner box, 48 pcs per carton                     |
| Product Capacity | 500,000~1,000,000 pcs per month                                            |
| Delivery time    | Within 35 days after the sample and order confirmed                        |
| Payment terms    | 30% deposit by T/T in advance and the balance against the copy of B/L      |
| Shipment         | By sea, by air, by Express and your shipping agent is acceptable           |
|                  | 1. Hand made glass candle holder with high quality                         |
| Product Features | 2. Suitable for used in hotel, home, etc.                                  |
|                  | 3. It is eco-friendly                                                      |
|                  | 4. Meet FDA test & CA 65 test                                              |
|                  | 1. Different designs and sizes for choice                                  |
|                  | 2 .Any color painted, frost, electroplate, pattern laser carver processing |
| For your choices | 3. Special package like shrink wrap, color gift box, white gift box etc.   |
|                  | 4. We have exclusive workers for quality control                           |
|                  | 5. We have professional workshop and warehouse to ensure the delivery time |
|                  |                                                                            |
|                  |                                                                            |