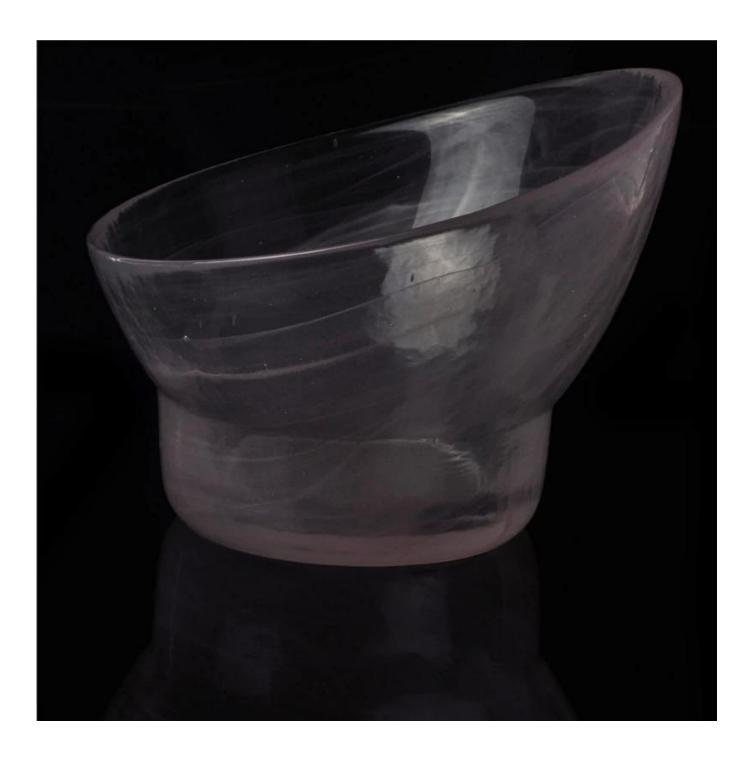

# Transparent Large Glass Salad Bowl Cheap Home Goods Glass Bowl

# **Product Details**

Office Commission

| Item No.         | SGLYP15101218                                                              |
|------------------|----------------------------------------------------------------------------|
| Material         | solid color glass                                                          |
| Process          | Hand made                                                                  |
| Samples time     | 1. 5 days if at exist shaped and size of glass                             |
|                  | 2. 15 days if need new shape or size of glass                              |
| Packing          | Normal packing,4 pcs into inner box, 48 pcs per carton                     |
| Product Capacity | 500,000~1,000,000 pcs per month                                            |
| Delivery time    | Within 35 days after the sample and order confirmed                        |
| Payment terms    | 30% deposit by T/T in advance and the balance against the copy of B/L      |
| Shipment         | By sea, by air, by Express and your shipping agent is acceptable           |
|                  | 1. Hand made glass candle holder with high quality                         |
| Product Features | 2. Suitable for used in hotel, home, etc.                                  |
|                  | 3. It is eco-friendly                                                      |
|                  | 4. Meet FDA test & CA 65 test                                              |
|                  | 1. Different designs and sizes for choice                                  |
|                  | 2 .Any color painted, frost, electroplate, pattern laser carver processing |
| For your choices | 3. Special package like shrink wrap, color gift box, white gift box etc.   |
|                  | 4. We have exclusive workers for quality control                           |
|                  | 5. We have professional workshop and warehouse to ensure the delivery time |
|                  |                                                                            |
|                  |                                                                            |