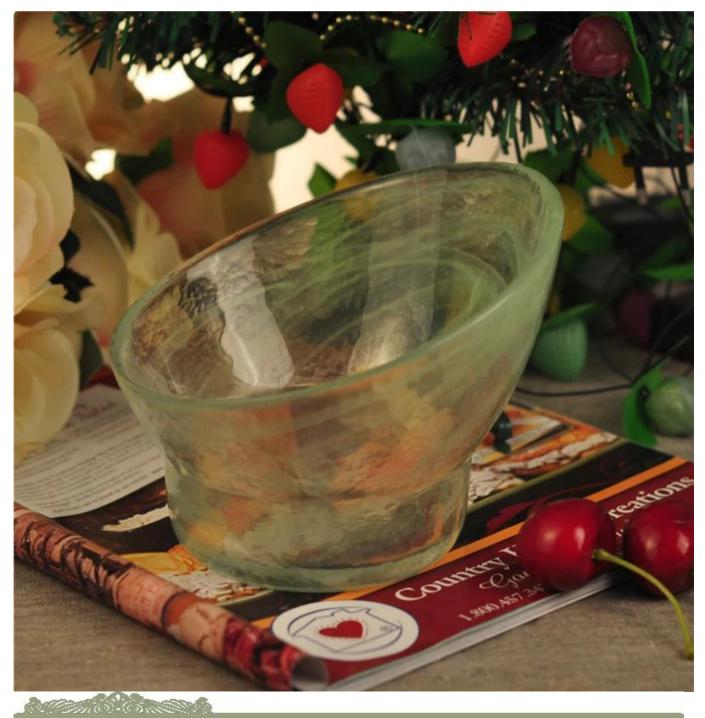

# Transparent Large Glass Salad Bowl Cheap Home Goods Glass Bowl

# **Product Details**

Office Commission

| Item No.         | SGLYP15101218                                                              |
|------------------|----------------------------------------------------------------------------|
| Material         | solid color glass                                                          |
| Process          | Hand made                                                                  |
| Samples time     | 1. 5 days if at exist shaped and size of glass                             |
|                  | 2. 15 days if need new shape or size of glass                              |
| Packing          | Normal packing,4 pcs into inner box, 48 pcs per carton                     |
| Product Capacity | 500,000~1,000,000 pcs per month                                            |
| Delivery time    | Within 35 days after the sample and order confirmed                        |
| Payment terms    | 30% deposit by T/T in advance and the balance against the copy of B/L      |
| Shipment         | By sea, by air, by Express and your shipping agent is acceptable           |
|                  | 1. Hand made glass candle holder with high quality                         |
| Product Features | 2. Suitable for used in hotel, home, etc.                                  |
|                  | 3. It is eco-friendly                                                      |
|                  | 4. Meet FDA test & CA 65 test                                              |
|                  | 1. Different designs and sizes for choice                                  |
|                  | 2 .Any color painted, frost, electroplate, pattern laser carver processing |
| For your choices | 3. Special package like shrink wrap, color gift box, white gift box etc.   |
|                  | 4. We have exclusive workers for quality control                           |
|                  | 5. We have professional workshop and warehouse to ensure the delivery time |
|                  |                                                                            |
|                  |                                                                            |