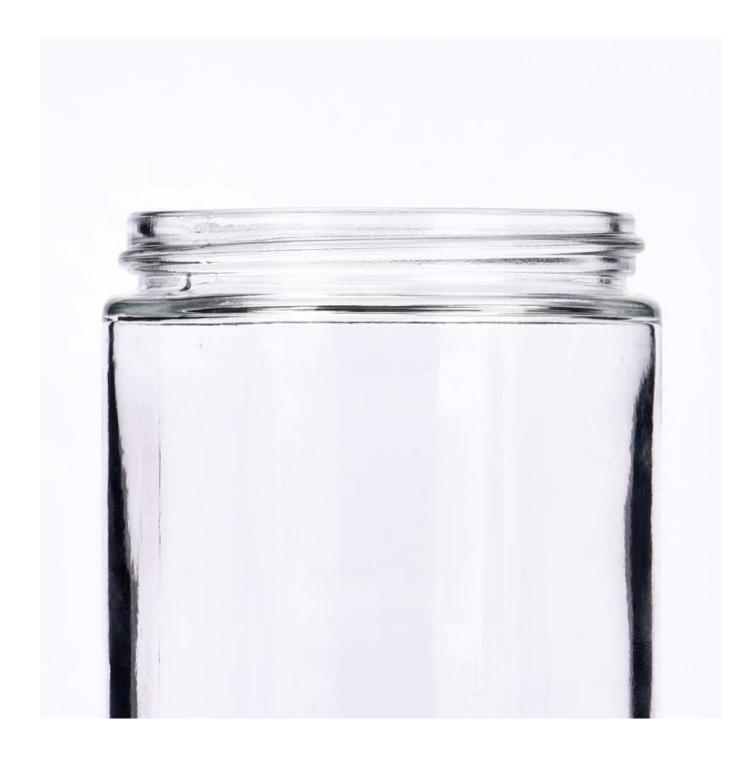

### Major advantage

Focus on luxury design

About 80% of American perfume brand suppliers

. AQL plus 6 strict rigorous QC test standards

. Maintain quality and sample and bulk products

Item NO:SGZM24022701 Top dia: 69mm Bottom dia: 73mm Height: 87mm Weight: 203g Capacity: 277ml