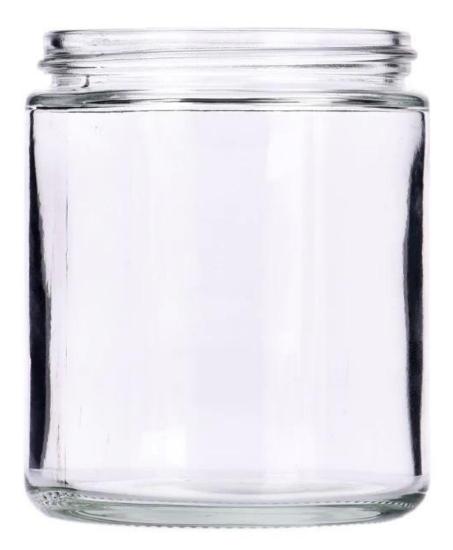

### Major advantage

Focus on luxury design

About 80% of American perfume brand suppliers

. AQL plus 6 strict rigorous QC test standards

. Maintain quality and sample and bulk products

Item NO:SGZM24022701 Top dia: 69mm Bottom dia: 73mm Height: 87mm Weight: 203g Capacity: 277ml