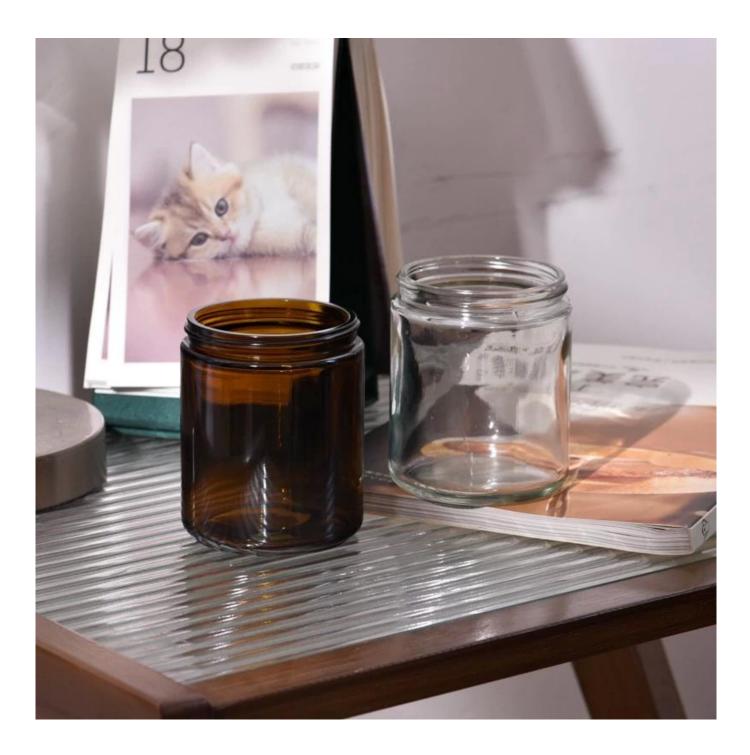

Transparent Glass Candle Container empty luxury candle vessels

Sunny Glassware not only produces OEM / ODM orders, but also helps many brands start from the product concept.

### Major advantage

Focus on luxury design

About 80% of American perfume brand suppliers

. AQL plus 6 strict rigorous QC test standards

. Maintain quality and sample and bulk products

Item NO:SGZM24022701 Top dia: 69mm Bottom dia: 73mm Height: 87mm Weight: 203g Capacity: 277ml