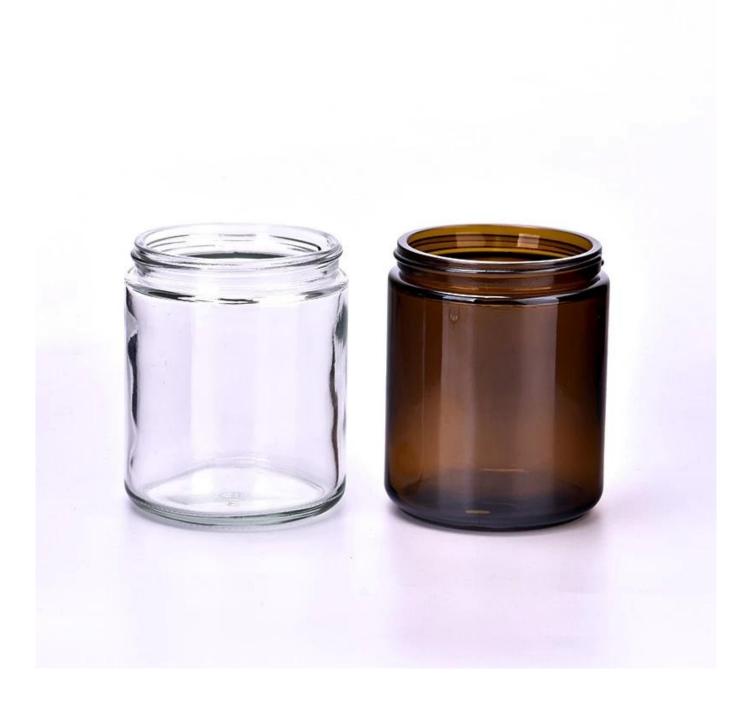

### Q2: Do you have any other colors/sizes for this kind of jar?

Any colors can be customized according to pantone number or your sample, the we have some hot sale regular sizes for you to choose, if you want to make new sizes we can also open new molds.