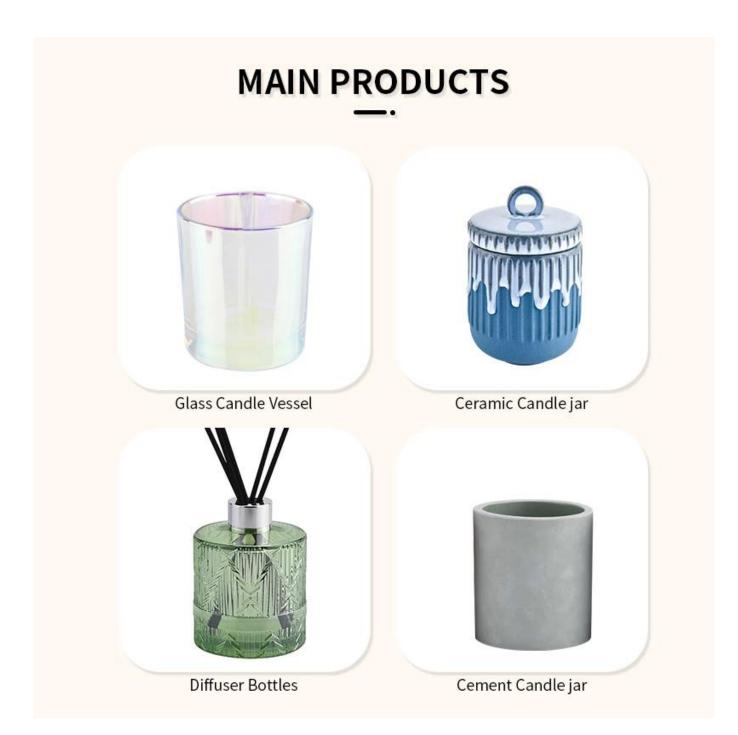

There are about 5,000 items which cover all daily-used glassware and ceramic ware, e.g. candle holders, borosilicate glass, bottles, tumblers, jars, stemware, tableware & drinkware, bathroom accessories etc. The products can meet FDA, LFGB, CA 65, ASTM, dishwasher test.

With a strictly control system on product quality and customer service, our exporting market have expanded rapidly to North & South America, Europe, Oceania and Asia.

Our business scopes are mainly involved in home decor, gift crafts and tableware. There are approximately 80% candle holders in USA luxury branded companies were imported from Sunny Glassware.