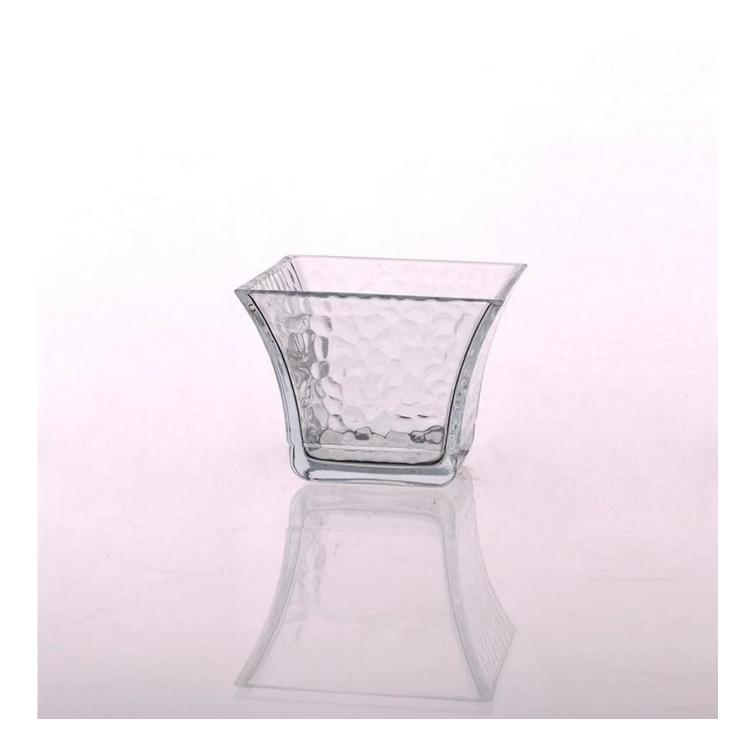

## Colored cased glass candle holder

| Product Details  |                                                                            |
|------------------|----------------------------------------------------------------------------|
| Item No.         | SGJD15052601                                                               |
| Material         | high white glass material                                                  |
| Process          | Machine made                                                               |
| Samples time     | 1. 5 days if at exist shaped and size of glass                             |
|                  | 2. 15 days if need new shape or size of glass                              |
| Packing          | Normal packing,4 pcs into inner box, 48 pcs per carton                     |
| Product Capacity | 500,000~1,000,000 pcs per month                                            |
| Delivery time    | Within 35 days after the sample and order confirmed                        |
| Payment terms    | 30% deposit by T/T in advance and the balance against the copy of B/L      |
| Shipment         | By sea, by air, by Express and your shipping agent is acceptable           |
| Product Features | 1. Hand made <b>glass candle holder</b> with high quality                  |
|                  | 2. Suitable for used in hotel, home, etc.                                  |
|                  | 3. It is eco-friendly                                                      |
|                  | 4. Meet FDA test & CA 65 test                                              |
| For your choices | 1. Different designs and sizes for choice                                  |
|                  | 2 .Any color painted, frost, electroplate, pattern laser carver processing |
|                  | 3. Special package like shrink wrap, color gift box, white gift box etc.   |
|                  | 4. We have exclusive workers for quality control                           |
|                  | 5. We have professional workshop and warehouse to ensure the delivery time |