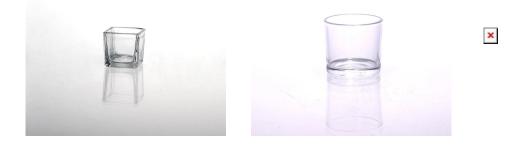

## Colored cased glass candle holder

| Product Details  |                                                                            |
|------------------|----------------------------------------------------------------------------|
| Item No.         | SGJD15052601                                                               |
| Material         | high white glass material                                                  |
| Process          | Machine made                                                               |
| Samples time     | 1. 5 days if at exist shaped and size of glass                             |
|                  | 2. 15 days if need new shape or size of glass                              |
| Packing          | Normal packing,4 pcs into inner box, 48 pcs per carton                     |
| Product Capacity | 500,000~1,000,000 pcs per month                                            |
| Delivery time    | Within 35 days after the sample and order confirmed                        |
| Payment terms    | 30% deposit by T/T in advance and the balance against the copy of B/L      |
| Shipment         | By sea, by air, by Express and your shipping agent is acceptable           |
| Product Features | 1. Hand made <b>glass candle holder</b> with high quality                  |
|                  | 2. Suitable for used in hotel, home, etc.                                  |
|                  | 3. It is eco-friendly                                                      |
|                  | 4. Meet FDA test & CA 65 test                                              |
| For your choices | 1. Different designs and sizes for choice                                  |
|                  | 2 .Any color painted, frost, electroplate, pattern laser carver processing |
|                  | 3. Special package like shrink wrap, color gift box, white gift box etc.   |
|                  | 4. We have exclusive workers for quality control                           |
|                  | 5. We have professional workshop and warehouse to ensure the delivery time |

## Similar Products Link

square clear glass candle <u>holder</u> <u>machine made glass candle</u> <u>holder</u> <u>spray color glass candle</u> <u>holder</u>

The features of month blown glass

- 1. Its advantage including abundance sculpt, technics, surface effects, color etc.
- 2. The quality is difficult control and the tolerance of the size, weight and shape are bigger.
- 3. The price is high and the product is limited for the special technic glass.