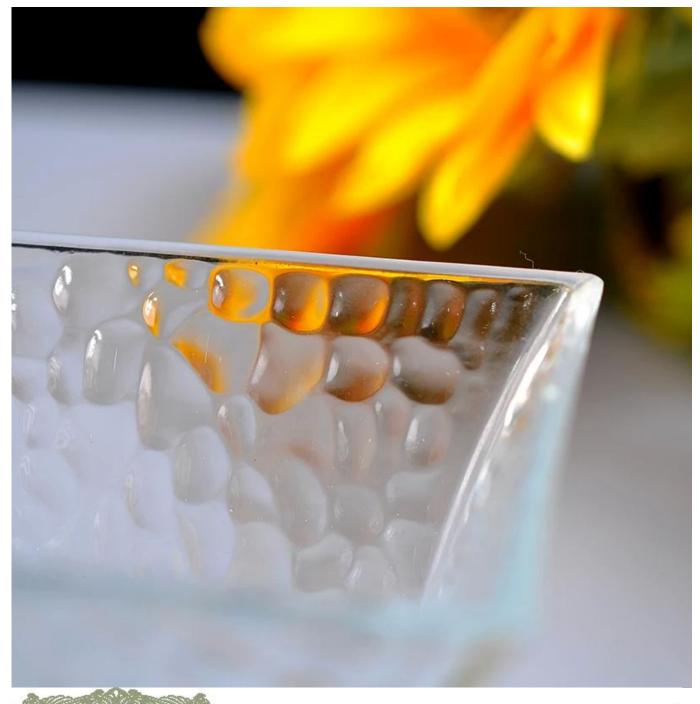

## Colored cased glass candle holder

| Product Details  |                                                                            |
|------------------|----------------------------------------------------------------------------|
| Item No.         | SGJD15052601                                                               |
| Material         | high white glass material                                                  |
| Process          | Machine made                                                               |
| Samples time     | 1. 5 days if at exist shaped and size of glass                             |
|                  | 2. 15 days if need new shape or size of glass                              |
| Packing          | Normal packing,4 pcs into inner box, 48 pcs per carton                     |
| Product Capacity | 500,000~1,000,000 pcs per month                                            |
| Delivery time    | Within 35 days after the sample and order confirmed                        |
| Payment terms    | 30% deposit by T/T in advance and the balance against the copy of B/L      |
| Shipment         | By sea, by air, by Express and your shipping agent is acceptable           |
| Product Features | 1. Hand made <b>glass candle holder</b> with high quality                  |
|                  | 2. Suitable for used in hotel, home, etc.                                  |
|                  | 3. It is eco-friendly                                                      |
|                  | 4. Meet FDA test & CA 65 test                                              |
| For your choices | 1. Different designs and sizes for choice                                  |
|                  | 2 .Any color painted, frost, electroplate, pattern laser carver processing |
|                  | 3. Special package like shrink wrap, color gift box, white gift box etc.   |
|                  | 4. We have exclusive workers for quality control                           |
|                  | 5. We have professional workshop and warehouse to ensure the delivery time |