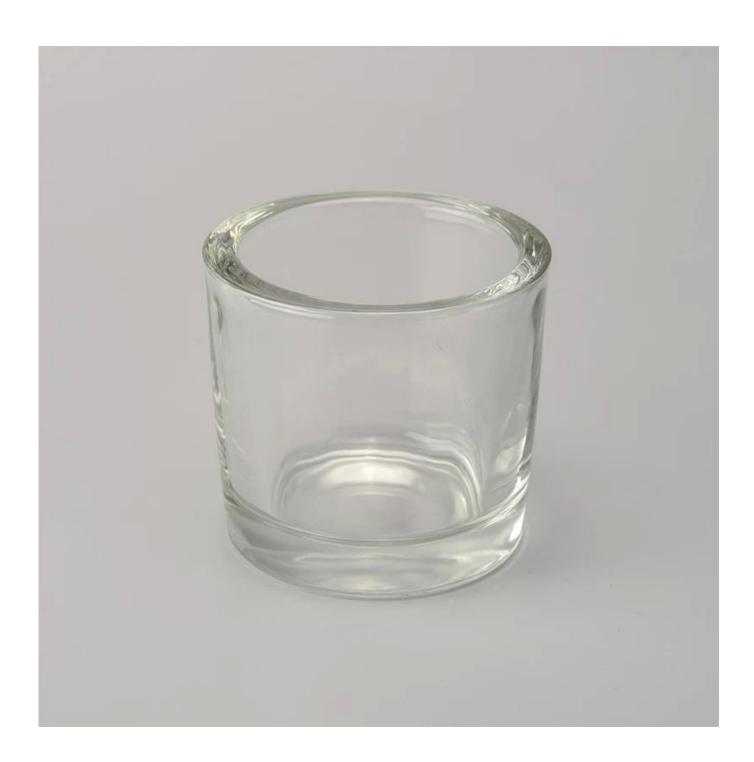

# Transparent 3oz thick wall glass votive candle holder wholesale

## **Products Details**

| Name             | Transparent 3oz thick wall glass votive candle holder wholesale |
|------------------|-----------------------------------------------------------------|
| Product Specific | Item No.:SGMY18051703                                           |
|                  | Top dia: 65mm                                                   |
|                  | Bottom dia:60mm                                                 |
|                  | Height:60 mm                                                    |
|                  | Weight:194g                                                     |
|                  | Capacity:91ml                                                   |
| Material         | Glass,Soda-Lime glass,high white glass                          |