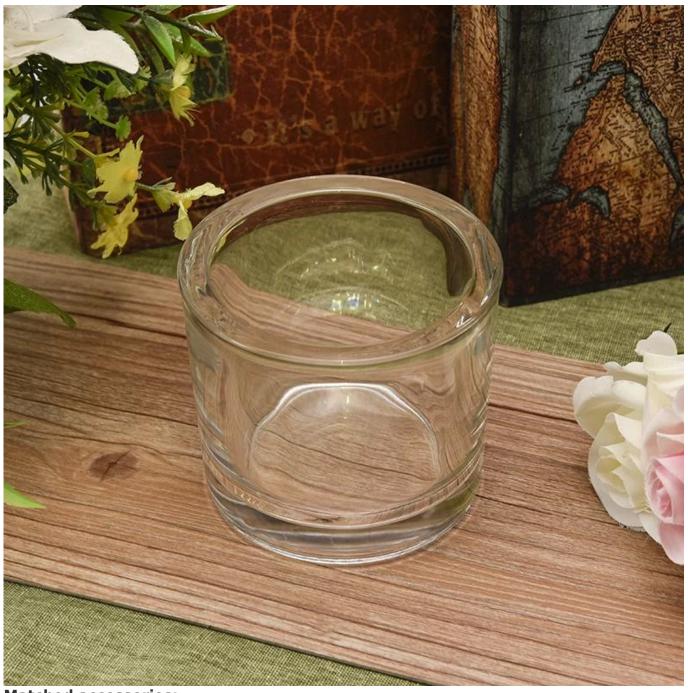

# Transparent 3oz thick wall glass votive candle holder wholesale

## **Products Details**

| Name             | Transparent 3oz thick wall glass votive candle holder wholesale |
|------------------|-----------------------------------------------------------------|
| Product Specific | Item No.:SGMY18051703                                           |
|                  | Top dia: 65mm                                                   |
|                  | Bottom dia:60mm                                                 |
|                  | Height:60 mm                                                    |
|                  | Weight:194g                                                     |
|                  | Capacity:91ml                                                   |
| Material         | Glass,Soda-Lime glass,high white glass                          |