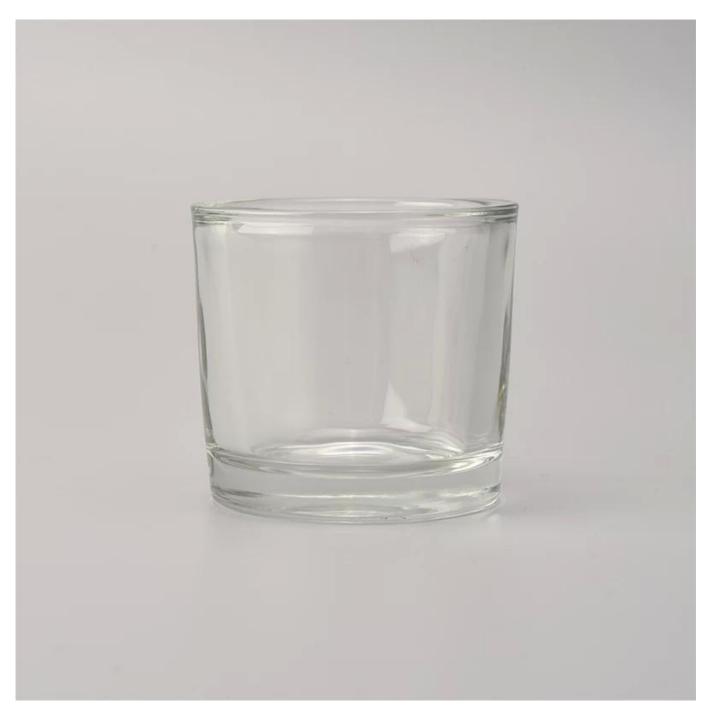

# Transparent 3oz thick wall glass votive candle holder wholesale

## **Products Details**

| Name             | Transparent 3oz thick wall glass votive candle holder wholesale |
|------------------|-----------------------------------------------------------------|
| Product Specific | Item No.:SGMY18051703                                           |
|                  | Top dia: 65mm                                                   |
|                  | Bottom dia:60mm                                                 |
|                  | Height:60 mm                                                    |
|                  | Weight:194g                                                     |
|                  | Capacity:91ml                                                   |
| Material         | Glass,Soda-Lime glass,high white glass                          |