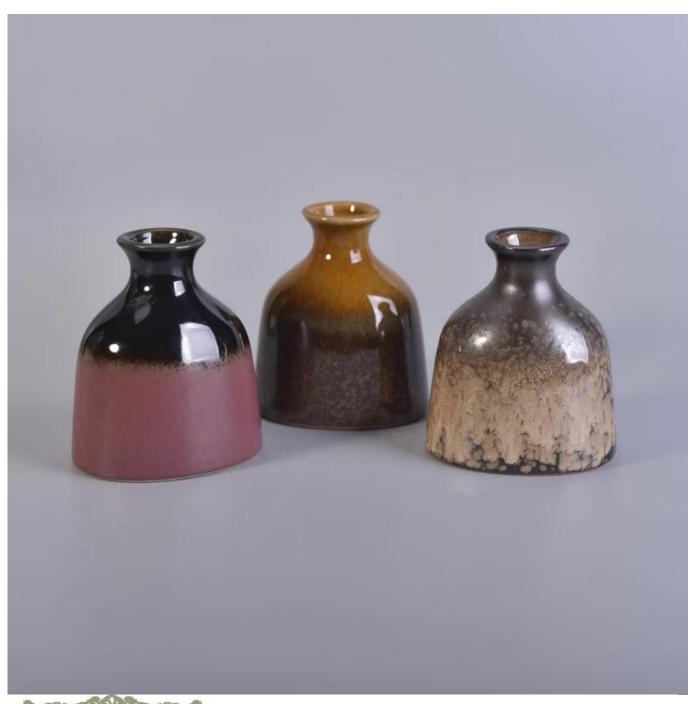

### Transmutation glaze finish ceramic diffuser bottles

# Product Details

| Item number.             | SGSN17033005C                                                                                                                                                        |
|--------------------------|----------------------------------------------------------------------------------------------------------------------------------------------------------------------|
| Material                 | ceramic diffuser bottle                                                                                                                                              |
| Craft                    | handmade ceramic diffuser                                                                                                                                            |
| Samples time             | <ol> <li>5 days if there is a form and size of the ceramic</li> <li>15 days, if you need a new shape and size ceramic</li> </ol>                                     |
| Product Capacity         | 5,000 ~ 100,000 pieces per month                                                                                                                                     |
| The Features of products | <ol> <li>Hand made ceramic bottles for fragrance</li> <li>used for scented candles,wax,etc</li> <li>It can be different colors pattern and shapes if need</li> </ol> |

#### What can we do for you

- 1. Various designs and sizes for selection
- 2 Any color painted, cold, electroplating, laser model Processing cutter
- 3. Special package as shrink film, color gift box, white gift box, etc.
- 4. We are exclusive of employees for quality control to promise the quality.
- 5. We have a professional workshop and warehouse for ensure delivery time