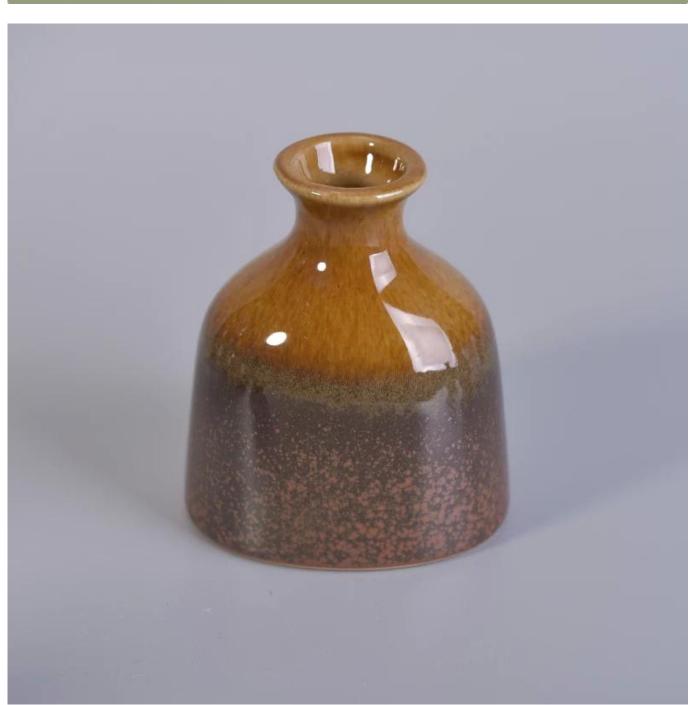

### Transmutation glaze finish ceramic diffuser bottles

# Product Details

| Item number.             | SGSN17033005C                                                                                                                                                        |
|--------------------------|----------------------------------------------------------------------------------------------------------------------------------------------------------------------|
| Material                 | ceramic diffuser bottle                                                                                                                                              |
| Craft                    | handmade ceramic diffuser                                                                                                                                            |
| Samples time             | <ol> <li>5 days if there is a form and size of the ceramic</li> <li>15 days, if you need a new shape and size ceramic</li> </ol>                                     |
| Product Capacity         | 5,000 ~ 100,000 pieces per month                                                                                                                                     |
| The Features of products | <ol> <li>Hand made ceramic bottles for fragrance</li> <li>used for scented candles,wax,etc</li> <li>It can be different colors pattern and shapes if need</li> </ol> |