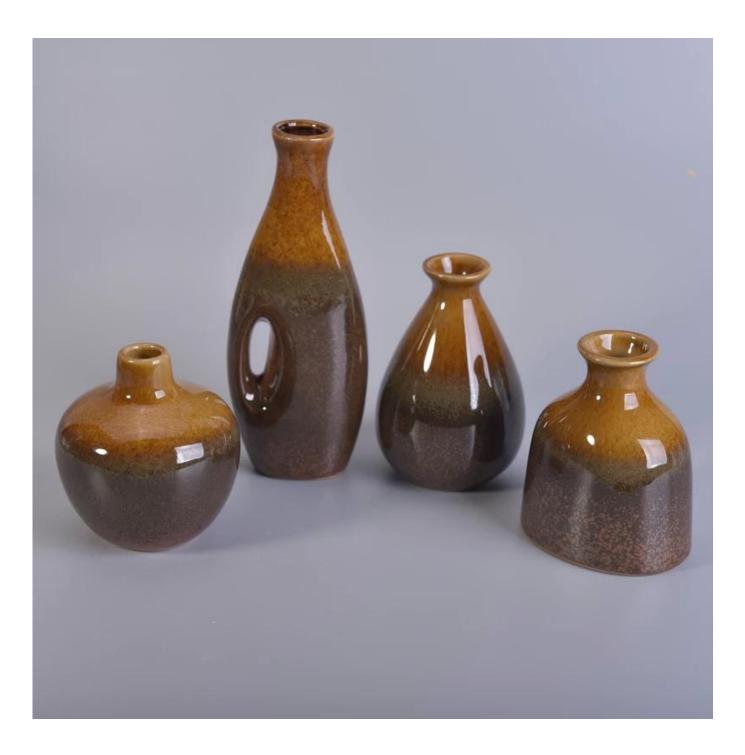

### Transmutation glaze finish ceramic diffuser bottles

# Product Details

| Item number.             | SGSN17033005C                                                                                                                                                        |
|--------------------------|----------------------------------------------------------------------------------------------------------------------------------------------------------------------|
| Material                 | ceramic diffuser bottle                                                                                                                                              |
| Craft                    | handmade ceramic diffuser                                                                                                                                            |
| Samples time             | <ol> <li>5 days if there is a form and size of the ceramic</li> <li>15 days, if you need a new shape and size ceramic</li> </ol>                                     |
| Product Capacity         | 5,000 ~ 100,000 pieces per month                                                                                                                                     |
| The Features of products | <ol> <li>Hand made ceramic bottles for fragrance</li> <li>used for scented candles,wax,etc</li> <li>It can be different colors pattern and shapes if need</li> </ol> |

#### What can we do for you

- 1. Various designs and sizes for selection
- 2 Any color painted, cold, electroplating, laser model Processing cutter
- 3. Special package as shrink film, color gift box, white gift box, etc.
- 4. We are exclusive of employees for quality control to promise the quality.
- 5. We have a professional workshop and warehouse for ensure delivery time