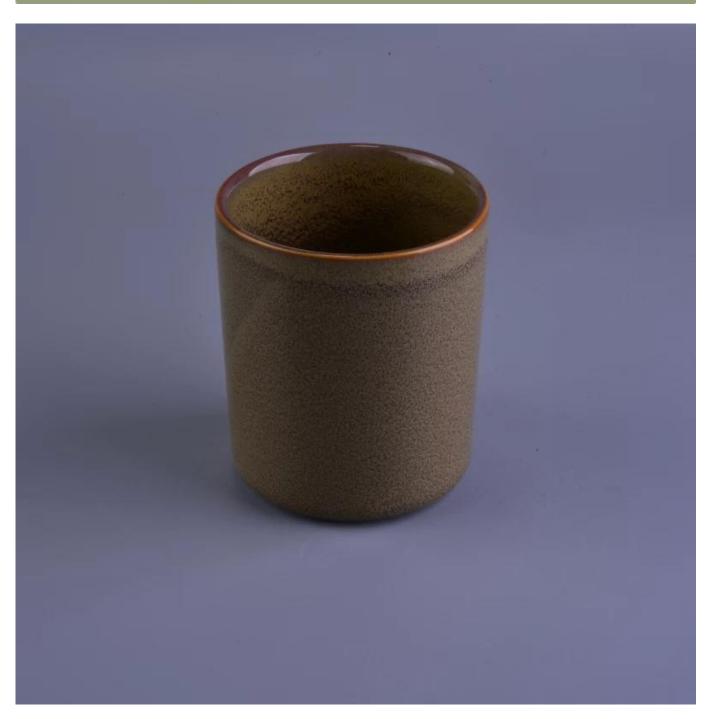

### Transmutation glaze ceramic votive candle holder for candles

# Product Details

| Item number.             | SGSN16112324                                                                                                                               |
|--------------------------|--------------------------------------------------------------------------------------------------------------------------------------------|
| Material                 | Ceramic                                                                                                                                    |
| Craft                    | hand made Transmutation glaze ceramic votive candle holder for candles                                                                     |
| Samples time             | <ol> <li>5 days if there is a form and size of the ceramic</li> <li>15 days, if you need a new shape and size ceramic</li> </ol>           |
| Product Capacity         | 500,000 ~ 1,000,000 pieces per month                                                                                                       |
| The Features of products | <ol> <li>Hand made home decor ceramic candle holder</li> <li>Suitable for use in hotel, house, etc.</li> <li>This eco-friendly.</li> </ol> |