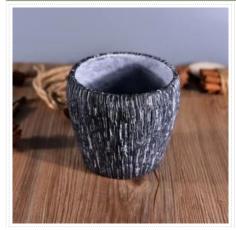

### Transmutation glaze ceramic votive candle holder for candles

# Product Details

| Item number.             | SGSN16112324                                                                                                                               |
|--------------------------|--------------------------------------------------------------------------------------------------------------------------------------------|
| Material                 | Ceramic                                                                                                                                    |
| Craft                    | hand made Transmutation glaze ceramic votive candle holder for candles                                                                     |
| Samples time             | <ol> <li>5 days if there is a form and size of the ceramic</li> <li>15 days, if you need a new shape and size ceramic</li> </ol>           |
| Product Capacity         | 500,000 ~ 1,000,000 pieces per month                                                                                                       |
| The Features of products | <ol> <li>Hand made home decor ceramic candle holder</li> <li>Suitable for use in hotel, house, etc.</li> <li>This eco-friendly.</li> </ol> |

## Similar Products Link