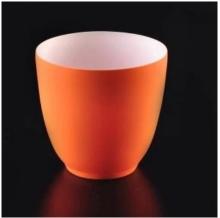

### Transmutation glaze ceramic votive candle holder for candles

# Product Details

| Item number.             | SGSN16112324                                                                                                                               |
|--------------------------|--------------------------------------------------------------------------------------------------------------------------------------------|
| Material                 | Ceramic                                                                                                                                    |
| Craft                    | hand made Transmutation glaze ceramic votive candle holder for candles                                                                     |
| Samples time             | <ol> <li>5 days if there is a form and size of the ceramic</li> <li>15 days, if you need a new shape and size ceramic</li> </ol>           |
| Product Capacity         | 500,000 ~ 1,000,000 pieces per month                                                                                                       |
| The Features of products | <ol> <li>Hand made home decor ceramic candle holder</li> <li>Suitable for use in hotel, house, etc.</li> <li>This eco-friendly.</li> </ol> |

## Similar Products Link