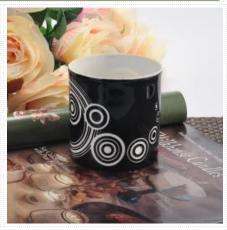

### Transmutation glaze ceramic votive candle holder for candles

# Product Details

| Item number.             | SGSN16112324                                                                                                                               |
|--------------------------|--------------------------------------------------------------------------------------------------------------------------------------------|
| Material                 | Ceramic                                                                                                                                    |
| Craft                    | hand made Transmutation glaze ceramic votive candle holder for candles                                                                     |
| Samples time             | <ol> <li>5 days if there is a form and size of the ceramic</li> <li>15 days, if you need a new shape and size ceramic</li> </ol>           |
| Product Capacity         | 500,000 ~ 1,000,000 pieces per month                                                                                                       |
| The Features of products | <ol> <li>Hand made home decor ceramic candle holder</li> <li>Suitable for use in hotel, house, etc.</li> <li>This eco-friendly.</li> </ol> |

## Similar Products Link