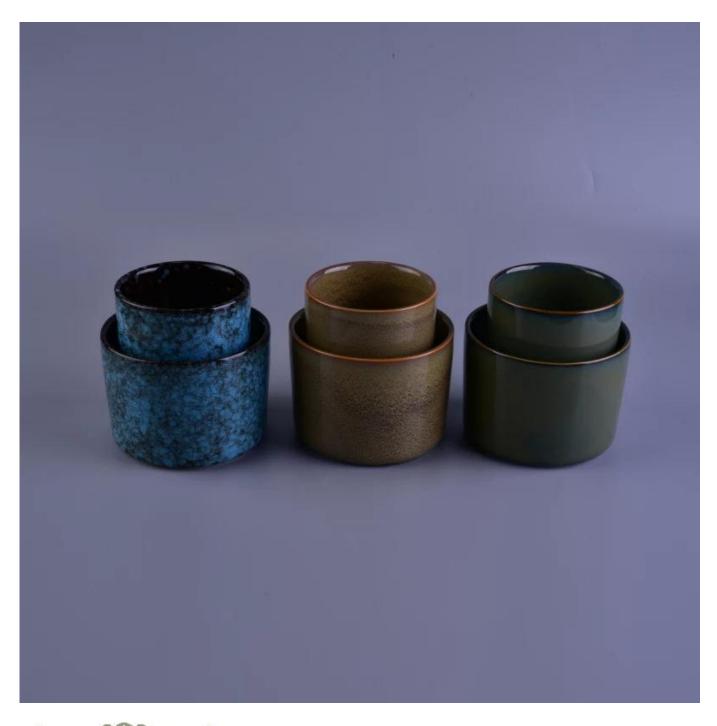

### Transmutation glaze ceramic votive candle holder for candles

# Product Details

| Item number.             | SGSN16112324                                                                                                                               |
|--------------------------|--------------------------------------------------------------------------------------------------------------------------------------------|
| Material                 | Ceramic                                                                                                                                    |
| Craft                    | hand made Transmutation glaze ceramic votive candle holder for candles                                                                     |
| Samples time             | <ol> <li>5 days if there is a form and size of the ceramic</li> <li>15 days, if you need a new shape and size ceramic</li> </ol>           |
| Product Capacity         | 500,000 ~ 1,000,000 pieces per month                                                                                                       |
| The Features of products | <ol> <li>Hand made home decor ceramic candle holder</li> <li>Suitable for use in hotel, house, etc.</li> <li>This eco-friendly.</li> </ol> |

#### **Usage of Product**

- 1. Ceramic canlde holders can be used in wedding decoration, home decoration, party,banquet ect,
- 2. This candle container is very great as a gorgeous centerpiece for an event
- 3. The pottery candle jars can decorate your indoors and outdoors with this delicated rose figure glass candle holder.