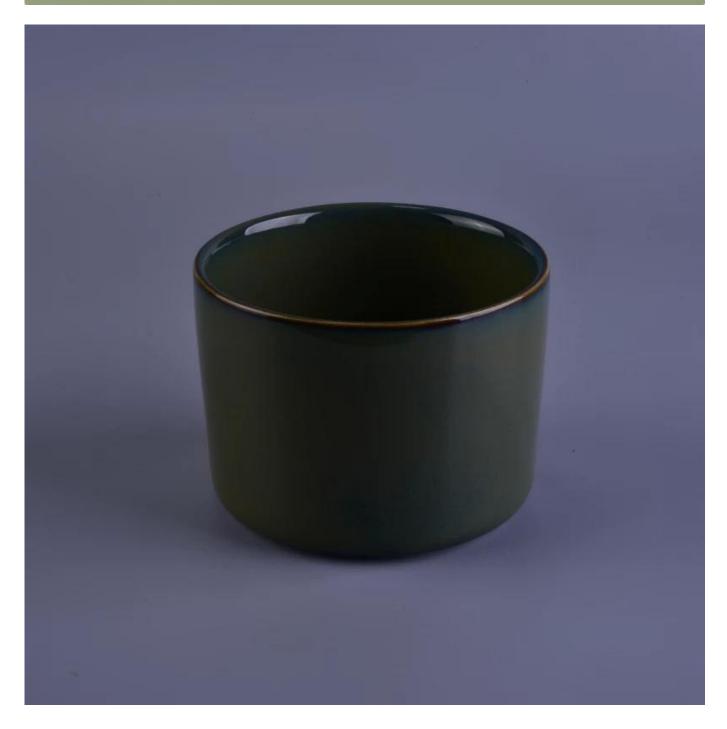

### Transmutation glaze ceramic candle holder

#### **Usage of Product**

- 1. Ceramic canlde holders can be used in wedding decoration, home decoration, party,banquet ect,
- 2. This candle container is very great as a gorgeous centerpiece for an event
- 3. The pottery candle jars can decorate your indoors and outdoors with this delicated rose figure glass candle holder.
- 4. The ceramic candle vessel is wonderful gift as housewarmings and other events.