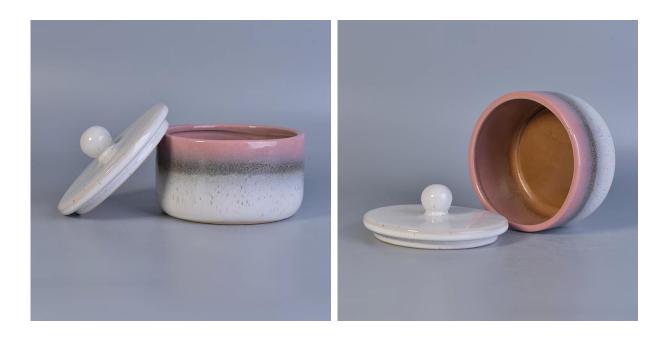

## Transmutation glaze ceramic candle contianer with lids

## Product Details

| Item No.                  | SGWQ17061208                                                                                                                                                                                                                                                                                                                                                                                                                                                                                                                                                                                                                                                                                                                                                                                                         |
|---------------------------|----------------------------------------------------------------------------------------------------------------------------------------------------------------------------------------------------------------------------------------------------------------------------------------------------------------------------------------------------------------------------------------------------------------------------------------------------------------------------------------------------------------------------------------------------------------------------------------------------------------------------------------------------------------------------------------------------------------------------------------------------------------------------------------------------------------------|
| Sizes                     | Lid:<br>Dia: 125mm<br>Height: 42mm<br>Weight: 195g<br>Jar:<br>Top dia: 120mm<br>Bottom dia: 93mm<br>Height: 66mm<br>Weight: 365g<br>Capacity: 490ml                                                                                                                                                                                                                                                                                                                                                                                                                                                                                                                                                                                                                                                                  |
| Product material          | Transmutation glaze ceramic candle contianer with lids                                                                                                                                                                                                                                                                                                                                                                                                                                                                                                                                                                                                                                                                                                                                                               |
| Accessories               | canlde caps, candle ceramic/metal/wood lid, wax, wick, shear etc                                                                                                                                                                                                                                                                                                                                                                                                                                                                                                                                                                                                                                                                                                                                                     |
| Deep processing           | deca printingl, color coating, mercury, laser, frosted, plating, glazed, electroplating etc.                                                                                                                                                                                                                                                                                                                                                                                                                                                                                                                                                                                                                                                                                                                         |
| Other related<br>products | <ol> <li>24/36/48/72 pcs per standard export packing carton</li> <li>Color/white/brown box packing for candles</li> <li>Luxury candle gift box packing</li> <li>Shrinking candle packing</li> <li>Individual/set candle box packing</li> <li>Customized candle box packing</li> </ol>                                                                                                                                                                                                                                                                                                                                                                                                                                                                                                                                |
| OEM/ODM Design            | <ol> <li>We are the professional <u>candle holders</u> manufacturer, major in different kinds of <u>candle holders</u>, ranging are covering <u>glass candle jars</u>, <u>ceramic candle holders</u>, <u>marble candle holder</u>, <u>Concrete candle holder</u>, <u>Tin candle holder</u>, <u>Stainless candle jar</u> etc.</li> <li>All candles are perfect for home/store/super market/restaurant/hotel/bar etc.</li> <li>With professional designer team, which can help design and open mind to give you more ideas to create special products</li> <li>Post processing: color coating, plating, mercury, iridescent, engraving, printing, decal, spray color, frosty, gold plating, electrolating, hand-drawing etc.</li> <li>Small MOQ is acceptable. We have regular products for supporting you.</li> </ol> |
| Professional Services     | <ul> <li>* Reply you within 24 hours</li> <li>* Ranges of products for your selections</li> <li>* Completely production system</li> <li>* Skilled factory workers</li> <li>* Both machine line and handmade line for different products</li> <li>* Experienced QC team inspect the products comprehensively and strictly by AQL standard</li> <li>* Creative designer innovate newly products over 15 styles monthly</li> <li>* Professional Logistic department supply door to door service</li> </ul>                                                                                                                                                                                                                                                                                                              |