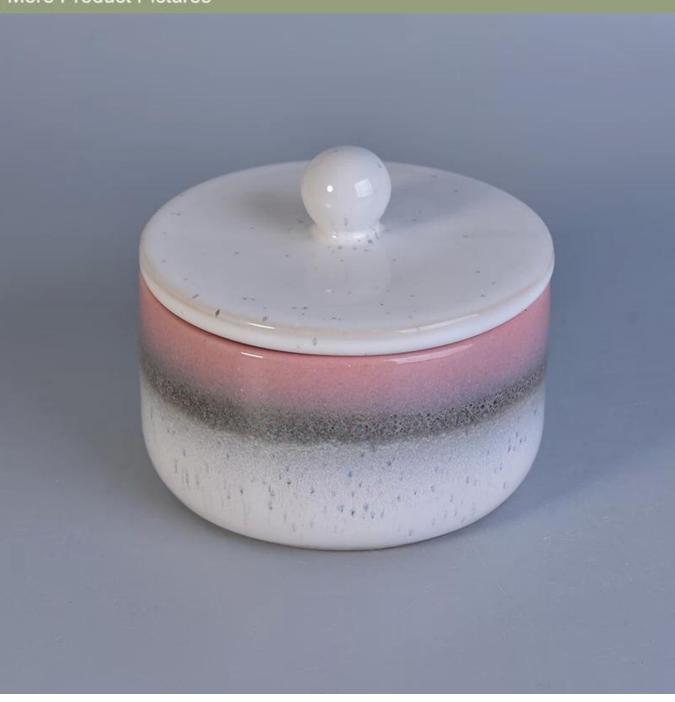

## Transmutation glaze ceramic candle contianer with lids

## Product Details

| Item No.                  | SGWQ17061208                                                                                                                                                                                                                                                                                                                                                                                                                                                                                                                                                                                                                                                                                                                                                                                                         |
|---------------------------|----------------------------------------------------------------------------------------------------------------------------------------------------------------------------------------------------------------------------------------------------------------------------------------------------------------------------------------------------------------------------------------------------------------------------------------------------------------------------------------------------------------------------------------------------------------------------------------------------------------------------------------------------------------------------------------------------------------------------------------------------------------------------------------------------------------------|
| Sizes                     | Lid:<br>Dia: 125mm<br>Height: 42mm<br>Weight: 195g<br>Jar:<br>Top dia: 120mm<br>Bottom dia: 93mm<br>Height: 66mm<br>Weight: 365g<br>Capacity: 490ml                                                                                                                                                                                                                                                                                                                                                                                                                                                                                                                                                                                                                                                                  |
| Product material          | Transmutation glaze ceramic candle contianer with lids                                                                                                                                                                                                                                                                                                                                                                                                                                                                                                                                                                                                                                                                                                                                                               |
| Accessories               | canlde caps, candle ceramic/metal/wood lid, wax, wick, shear etc                                                                                                                                                                                                                                                                                                                                                                                                                                                                                                                                                                                                                                                                                                                                                     |
| Deep processing           | deca printingl, color coating, mercury, laser, frosted, plating, glazed, electroplating etc.                                                                                                                                                                                                                                                                                                                                                                                                                                                                                                                                                                                                                                                                                                                         |
| Other related<br>products | <ol> <li>24/36/48/72 pcs per standard export packing carton</li> <li>Color/white/brown box packing for candles</li> <li>Luxury candle gift box packing</li> <li>Shrinking candle packing</li> <li>Individual/set candle box packing</li> <li>Customized candle box packing</li> </ol>                                                                                                                                                                                                                                                                                                                                                                                                                                                                                                                                |
| OEM/ODM Design            | <ol> <li>We are the professional <u>candle holders</u> manufacturer, major in different kinds of <u>candle holders</u>, ranging are covering <u>glass candle jars</u>, <u>ceramic candle holders</u>, <u>marble candle holder</u>, <u>Concrete candle holder</u>, <u>Tin candle holder</u>, <u>Stainless candle jar</u> etc.</li> <li>All candles are perfect for home/store/super market/restaurant/hotel/bar etc.</li> <li>With professional designer team, which can help design and open mind to give you more ideas to create special products</li> <li>Post processing: color coating, plating, mercury, iridescent, engraving, printing, decal, spray color, frosty, gold plating, electrolating, hand-drawing etc.</li> <li>Small MOQ is acceptable. We have regular products for supporting you.</li> </ol> |
| Professional Services     | <ul> <li>* Reply you within 24 hours</li> <li>* Ranges of products for your selections</li> <li>* Completely production system</li> <li>* Skilled factory workers</li> <li>* Both machine line and handmade line for different products</li> <li>* Experienced QC team inspect the products comprehensively and strictly by AQL standard</li> <li>* Creative designer innovate newly products over 15 styles monthly</li> <li>* Professional Logistic department supply door to door service</li> </ul>                                                                                                                                                                                                                                                                                                              |