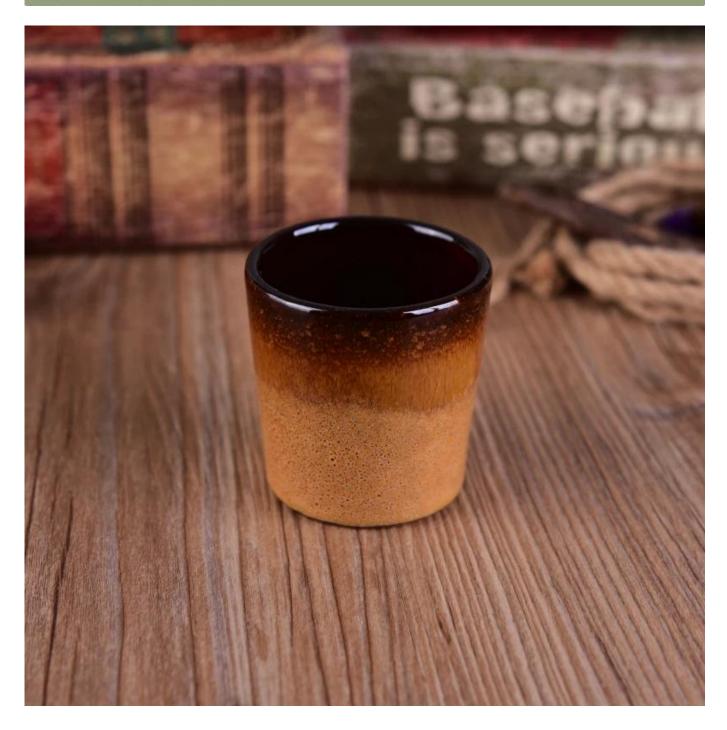

## **Transmutation Glazed Votive Ceramic Candle Holder Decorative Centerpiece**

#### **Usage of Product**

- 1. Ceramic canlde holders can be used in wedding decoration, home decoration, party,banquet ect,
- 2. This candle container is very great as a gorgeous centerpiece for an event
- 3. The pottery candle jars can decorate your indoors and outdoors with this Bling bling Transmutation Glaze Home Decoration Ceramic Candle Holder.
- 4. The ceramic candle vessel is a wonderful gift as housewarmings and other events.