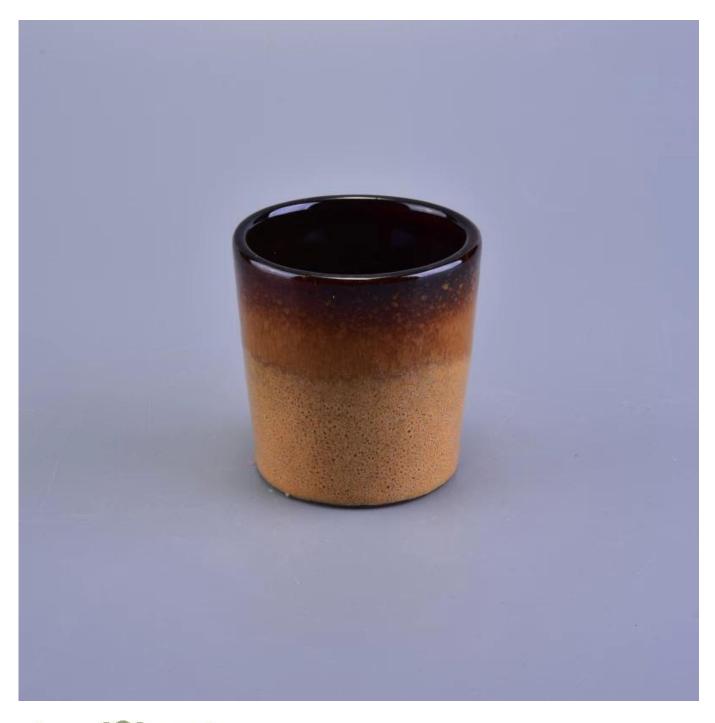

## **Transmutation Glazed Votive Ceramic Candle Holder Decorative Centerpiece**

#### **Usage of Product**

- 1. Ceramic canlde holders can be used in wedding decoration, home decoration, party,banquet ect,
- 2. This candle container is very great as a gorgeous centerpiece for an event
- 3. The pottery candle jars can decorate your indoors and outdoors with this Bling bling Transmutation Glaze Home Decoration Ceramic Candle Holder.
- 4. The ceramic candle vessel is a wonderful gift as housewarmings and other events.