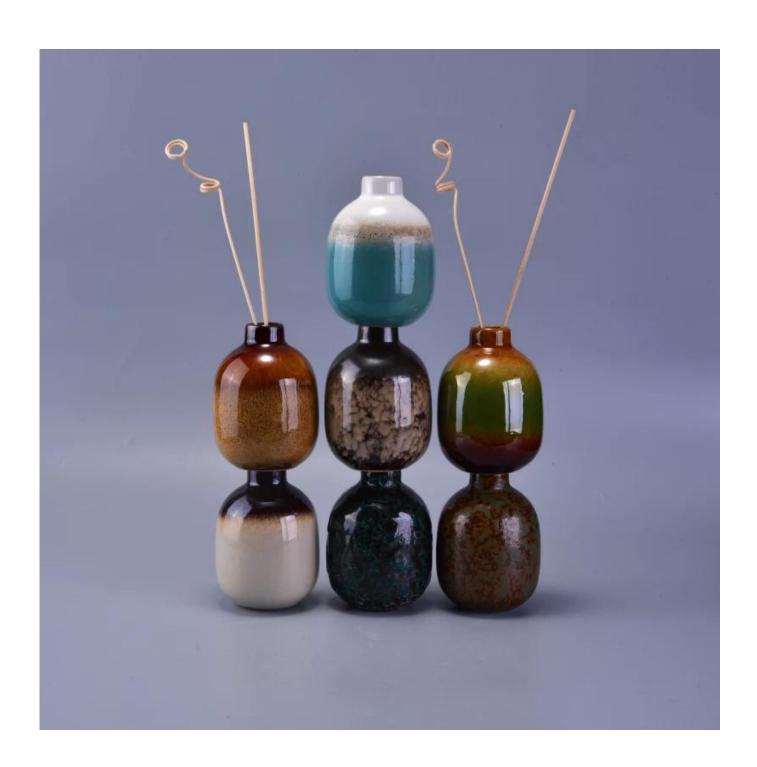

## **Transmutation Glazed Low MOQ Aromatic Scented Ceramic Oil Bottle**

| Product Details   |                                                                                  |
|-------------------|----------------------------------------------------------------------------------|
|                   |                                                                                  |
| Material          | ceramic                                                                          |
| Crafts            | Hand made ceramic diffuser bottle                                                |
| Sampling time     | 1. Existing products, sample time 1-3 days                                       |
|                   | 2. If we need to re-make the samples, then sampling time would be 10-15          |
|                   | days.                                                                            |
| Package           | General packaging, 48 / Carton                                                   |
| Capacity          | 50,000 to 100,000 / month                                                        |
| Delivery Time     | 35 days after sample and order confirmation                                      |
| Payment Terms     | T / T 30% down payment, pay the balance due to see a copy of the bill of         |
|                   | lading                                                                           |
| Transport         | Maritime transport, air transport, international express delivery; guests        |
|                   | designated freight forwarding                                                    |
|                   | 1. Hand made <u>diffuser bottle</u>                                              |
|                   | 2. Can be used in hotels, home,bar,etc                                           |
| Product Features  | 3. Environmental material                                                        |
|                   | 4. FDA test, CA65 test                                                           |
|                   | 1. satisfy your different design and size                                        |
|                   | 2. Any color of paint, frosting, electroplating, laser engraving can be done     |
| For you to choose | 3. provide special packaging such as shrink film, color gift box, white gift box |
|                   | 4. We have a dedicated quality control team to control product quality           |
|                   | 5. We have professional production bases and warehouses to ensure delivery       |