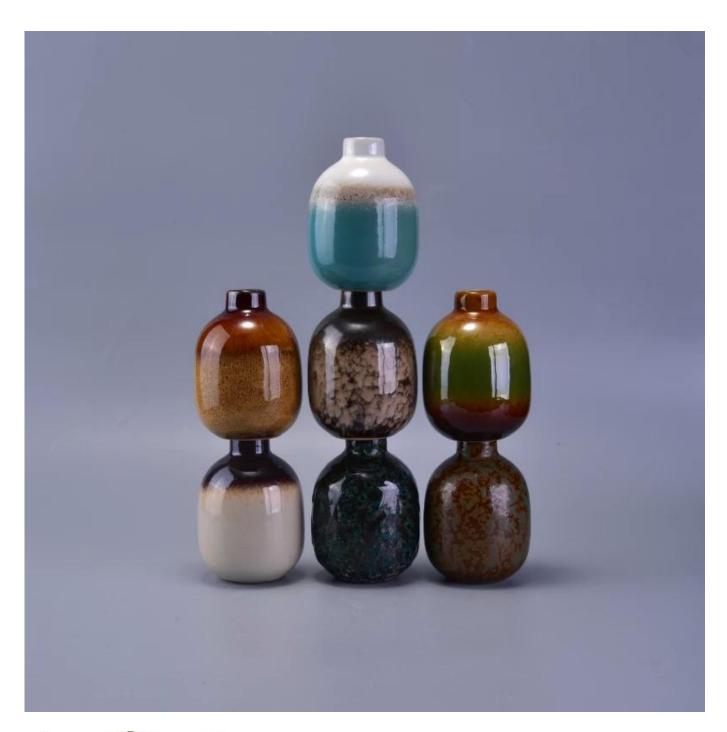

## **Transmutation Glazed Low MOQ Aromatic Scented Ceramic Oil Bottle**

| Product Details   |                                                                                  |
|-------------------|----------------------------------------------------------------------------------|
|                   |                                                                                  |
| Material          | ceramic                                                                          |
| Crafts            | Hand made ceramic diffuser bottle                                                |
| Sampling time     | 1. Existing products, sample time 1-3 days                                       |
|                   | 2. If we need to re-make the samples, then sampling time would be 10-15          |
|                   | days.                                                                            |
| Package           | General packaging, 48 / Carton                                                   |
| Capacity          | 50,000 to 100,000 / month                                                        |
| Delivery Time     | 35 days after sample and order confirmation                                      |
| Payment Terms     | T / T 30% down payment, pay the balance due to see a copy of the bill of         |
|                   | lading                                                                           |
| Transport         | Maritime transport, air transport, international express delivery; guests        |
|                   | designated freight forwarding                                                    |
|                   | 1. Hand made <u>diffuser bottle</u>                                              |
|                   | 2. Can be used in hotels, home,bar,etc                                           |
| Product Features  | 3. Environmental material                                                        |
|                   | 4. FDA test, CA65 test                                                           |
|                   | 1. satisfy your different design and size                                        |
|                   | 2. Any color of paint, frosting, electroplating, laser engraving can be done     |
| For you to choose | 3. provide special packaging such as shrink film, color gift box, white gift box |
|                   | 4. We have a dedicated quality control team to control product quality           |
|                   | 5. We have professional production bases and warehouses to ensure delivery       |