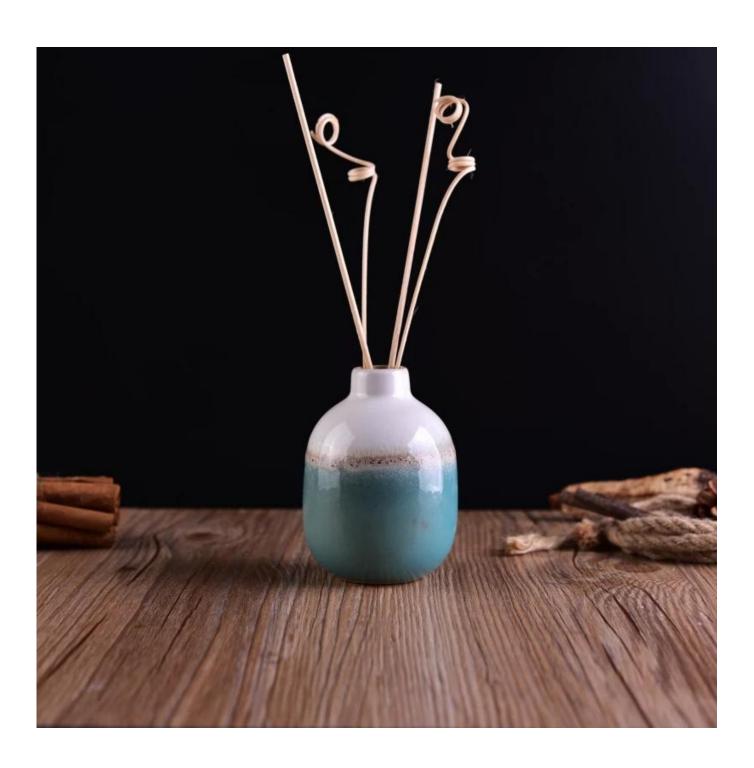

## **Transmutation Glazed Low MOQ Aromatic Scented Ceramic Oil Bottle**

| Product Details   |                                                                                  |
|-------------------|----------------------------------------------------------------------------------|
|                   |                                                                                  |
| Material          | ceramic                                                                          |
| Crafts            | Hand made ceramic diffuser bottle                                                |
| Sampling time     | 1. Existing products, sample time 1-3 days                                       |
|                   | 2. If we need to re-make the samples, then sampling time would be 10-15          |
|                   | days.                                                                            |
| Package           | General packaging, 48 / Carton                                                   |
| Capacity          | 50,000 to 100,000 / month                                                        |
| Delivery Time     | 35 days after sample and order confirmation                                      |
| Payment Terms     | T / T 30% down payment, pay the balance due to see a copy of the bill of         |
|                   | lading                                                                           |
| Transport         | Maritime transport, air transport, international express delivery; guests        |
|                   | designated freight forwarding                                                    |
|                   | 1. Hand made <u>diffuser bottle</u>                                              |
|                   | 2. Can be used in hotels, home,bar,etc                                           |
| Product Features  | 3. Environmental material                                                        |
|                   | 4. FDA test, CA65 test                                                           |
|                   | 1. satisfy your different design and size                                        |
|                   | 2. Any color of paint, frosting, electroplating, laser engraving can be done     |
| For you to choose | 3. provide special packaging such as shrink film, color gift box, white gift box |
|                   | 4. We have a dedicated quality control team to control product quality           |
|                   | 5. We have professional production bases and warehouses to ensure delivery       |