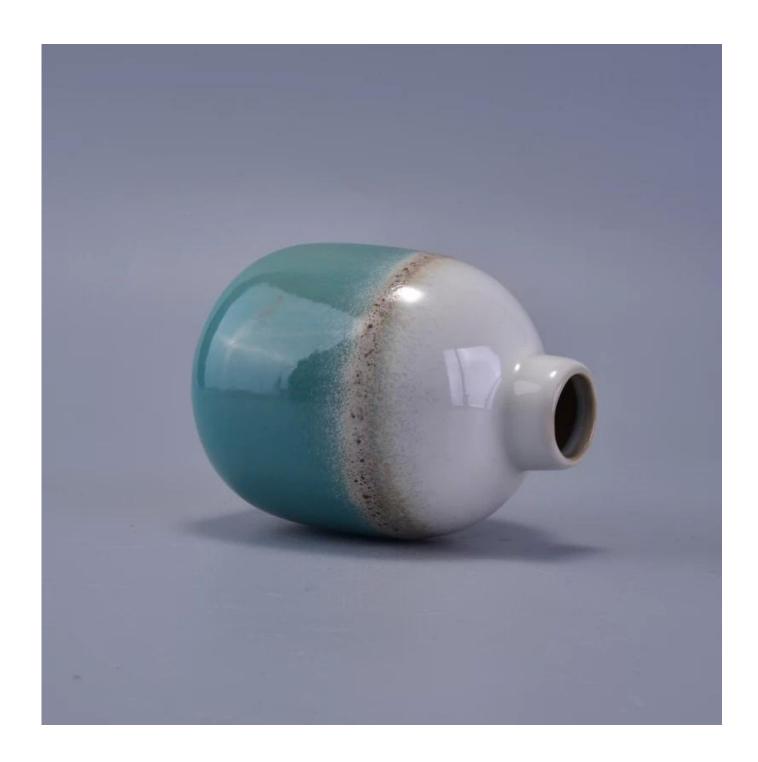

## **Transmutation Glazed Low MOQ Aromatic Scented Ceramic Oil Bottle**

| Product Details   |                                                                                  |
|-------------------|----------------------------------------------------------------------------------|
|                   |                                                                                  |
| Material          | ceramic                                                                          |
| Crafts            | Hand made ceramic diffuser bottle                                                |
| Sampling time     | 1. Existing products, sample time 1-3 days                                       |
|                   | 2. If we need to re-make the samples, then sampling time would be 10-15          |
|                   | days.                                                                            |
| Package           | General packaging, 48 / Carton                                                   |
| Capacity          | 50,000 to 100,000 / month                                                        |
| Delivery Time     | 35 days after sample and order confirmation                                      |
| Payment Terms     | T / T 30% down payment, pay the balance due to see a copy of the bill of         |
|                   | lading                                                                           |
| Transport         | Maritime transport, air transport, international express delivery; guests        |
|                   | designated freight forwarding                                                    |
|                   | 1. Hand made <u>diffuser bottle</u>                                              |
|                   | 2. Can be used in hotels, home,bar,etc                                           |
| Product Features  | 3. Environmental material                                                        |
|                   | 4. FDA test, CA65 test                                                           |
|                   | 1. satisfy your different design and size                                        |
|                   | 2. Any color of paint, frosting, electroplating, laser engraving can be done     |
| For you to choose | 3. provide special packaging such as shrink film, color gift box, white gift box |
|                   | 4. We have a dedicated quality control team to control product quality           |
|                   | 5. We have professional production bases and warehouses to ensure delivery       |