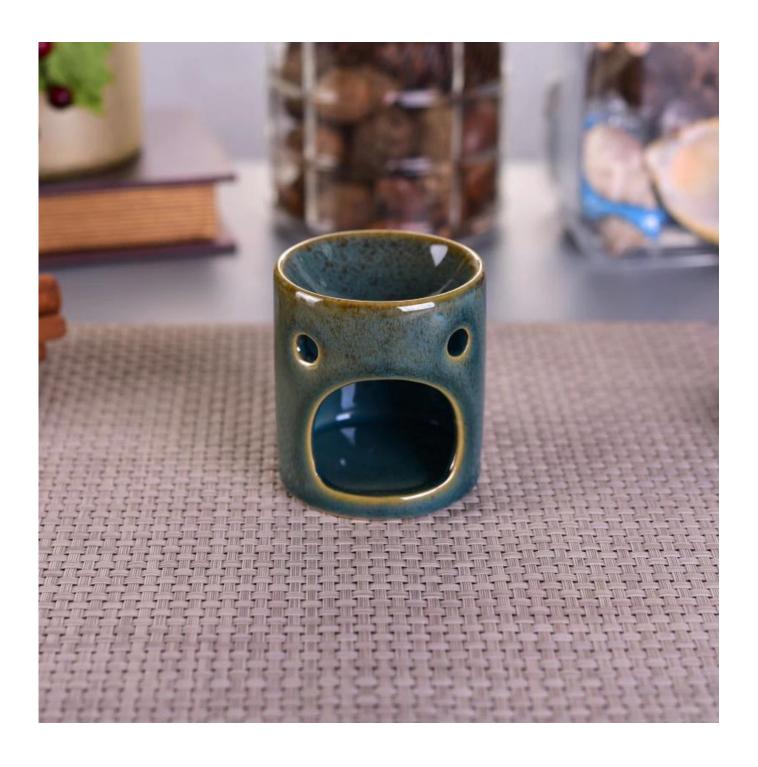

## **Transmutation Glazed Ceramic Aromatic Scented Oil Burner**

| Item number.             | SGSN17010502                                                                                                                                                                                         |
|--------------------------|------------------------------------------------------------------------------------------------------------------------------------------------------------------------------------------------------|
| Material                 | Ceramic                                                                                                                                                                                              |
| Craft                    | hand made                                                                                                                                                                                            |
| Samples time             | 5 days if there is a form and size of the ceramic     3. 15 days, if you need a new shape and size ceramic                                                                                           |
| Product Capacity         | 500,000 ~ 1,000,000 pieces per month                                                                                                                                                                 |
| The Features of products | <ol> <li>Hand made <u>ceramic candle holder</u> from high quality.</li> <li>Suitable for use in hotel, house, etc.</li> <li>Eco-friendly.</li> <li>Meet FDA test, ASTM, <b>CA 65 test</b></li> </ol> |

## **Usage of Product**

- 1. Ceramic canlde holders can be used in wedding decoration, home decoration, party,banquet ect,
- 2. This candle container is very great as a gorgeous centerpiece for an event
- 3. The pottery candle jars can decorate your indoors and outdoors with this Bling bling Transmutation Glaze Home Decoration Ceramic Candle Holder.
- 4. The ceramic candle vessel is a wonderful gift as housewarmings and other events.