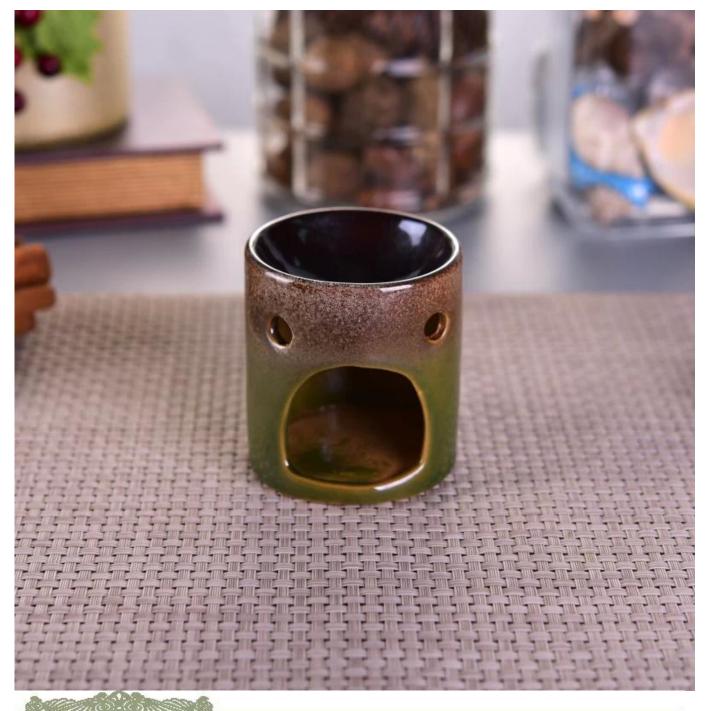

## **Transmutation Glazed Ceramic Aromatic Scented Oil Burner**

| Item number.             | SGSN17010502                                                                                                                                                                                         |
|--------------------------|------------------------------------------------------------------------------------------------------------------------------------------------------------------------------------------------------|
| Material                 | Ceramic                                                                                                                                                                                              |
| Craft                    | hand made                                                                                                                                                                                            |
| Samples time             | 5 days if there is a form and size of the ceramic     3. 15 days, if you need a new shape and size ceramic                                                                                           |
| Product Capacity         | 500,000 ~ 1,000,000 pieces per month                                                                                                                                                                 |
| The Features of products | <ol> <li>Hand made <u>ceramic candle holder</u> from high quality.</li> <li>Suitable for use in hotel, house, etc.</li> <li>Eco-friendly.</li> <li>Meet FDA test, ASTM, <b>CA 65 test</b></li> </ol> |

## **Usage of Product**

- 1. Ceramic canlde holders can be used in wedding decoration, home decoration, party,banquet ect,
- 2. This candle container is very great as a gorgeous centerpiece for an event
- 3. The pottery candle jars can decorate your indoors and outdoors with this Bling bling Transmutation Glaze Home Decoration Ceramic Candle Holder.
- 4. The ceramic candle vessel is a wonderful gift as housewarmings and other events.