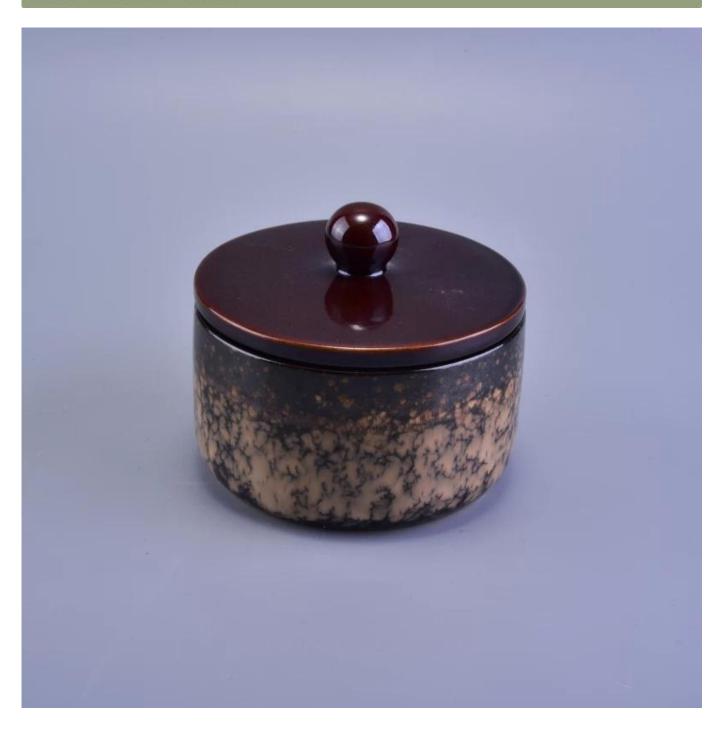

## Decorative Transmutation Glazed Ceramic Jar with lid for candle or tea

| Item number.             | SGWQ17010604                                                                                                                                                                                         |
|--------------------------|------------------------------------------------------------------------------------------------------------------------------------------------------------------------------------------------------|
| Material                 | Ceramic                                                                                                                                                                                              |
| Craft                    | hand made                                                                                                                                                                                            |
| Samples time             | 1. 5 days if there is a form and size of the ceramic                                                                                                                                                 |
|                          | 2. 15 days, if you need a new shape and size ceramic                                                                                                                                                 |
| Product Capacity         | 500,000 ~ 1,000,000 pieces per month                                                                                                                                                                 |
| The Features of products | <ol> <li>Hand made <u>ceramic candle holder</u> from high quality.</li> <li>Suitable for use in hotel, house, etc.</li> <li>Eco-friendly.</li> <li>Meet FDA test, ASTM, <b>CA 65 test</b></li> </ol> |