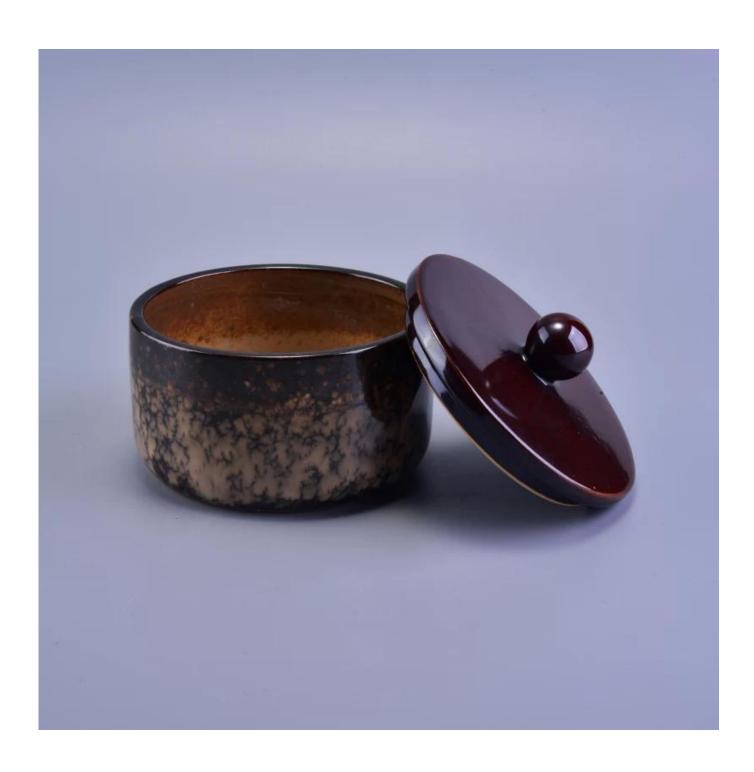

## Decorative Transmutation Glazed Ceramic Jar with lid for candle or tea

| Item number.             | SGWQ17010604                                                                                                                                                                                         |
|--------------------------|------------------------------------------------------------------------------------------------------------------------------------------------------------------------------------------------------|
| Material                 | Ceramic                                                                                                                                                                                              |
| Craft                    | hand made                                                                                                                                                                                            |
| Samples time             | 1. 5 days if there is a form and size of the ceramic                                                                                                                                                 |
|                          | 2. 15 days, if you need a new shape and size ceramic                                                                                                                                                 |
| Product Capacity         | 500,000 ~ 1,000,000 pieces per month                                                                                                                                                                 |
| The Features of products | <ol> <li>Hand made <u>ceramic candle holder</u> from high quality.</li> <li>Suitable for use in hotel, house, etc.</li> <li>Eco-friendly.</li> <li>Meet FDA test, ASTM, <b>CA 65 test</b></li> </ol> |