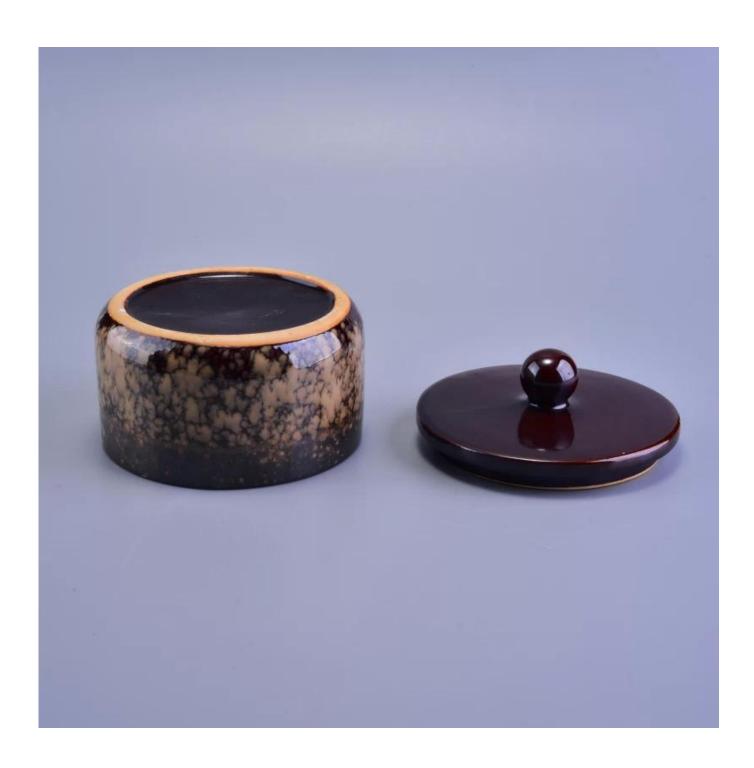

## Decorative Transmutation Glazed Ceramic Jar with lid for candle or tea

| Item number.             | SGWQ17010604                                                                                                                                                                                         |
|--------------------------|------------------------------------------------------------------------------------------------------------------------------------------------------------------------------------------------------|
| Material                 | Ceramic                                                                                                                                                                                              |
| Craft                    | hand made                                                                                                                                                                                            |
| Samples time             | 1. 5 days if there is a form and size of the ceramic                                                                                                                                                 |
|                          | 2. 15 days, if you need a new shape and size ceramic                                                                                                                                                 |
| Product Capacity         | 500,000 ~ 1,000,000 pieces per month                                                                                                                                                                 |
| The Features of products | <ol> <li>Hand made <u>ceramic candle holder</u> from high quality.</li> <li>Suitable for use in hotel, house, etc.</li> <li>Eco-friendly.</li> <li>Meet FDA test, ASTM, <b>CA 65 test</b></li> </ol> |