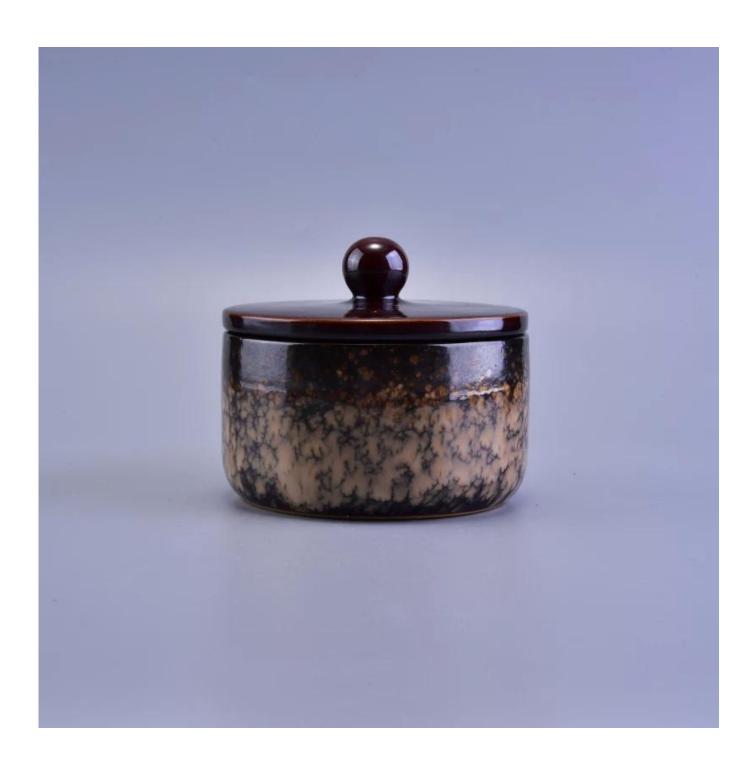

## Decorative Transmutation Glazed Ceramic Jar with lid for candle or tea

| Item number.             | SGWQ17010604                                                                                                                                                                                         |
|--------------------------|------------------------------------------------------------------------------------------------------------------------------------------------------------------------------------------------------|
| Material                 | Ceramic                                                                                                                                                                                              |
| Craft                    | hand made                                                                                                                                                                                            |
| Samples time             | 1. 5 days if there is a form and size of the ceramic                                                                                                                                                 |
|                          | 2. 15 days, if you need a new shape and size ceramic                                                                                                                                                 |
| Product Capacity         | 500,000 ~ 1,000,000 pieces per month                                                                                                                                                                 |
| The Features of products | <ol> <li>Hand made <u>ceramic candle holder</u> from high quality.</li> <li>Suitable for use in hotel, house, etc.</li> <li>Eco-friendly.</li> <li>Meet FDA test, ASTM, <b>CA 65 test</b></li> </ol> |