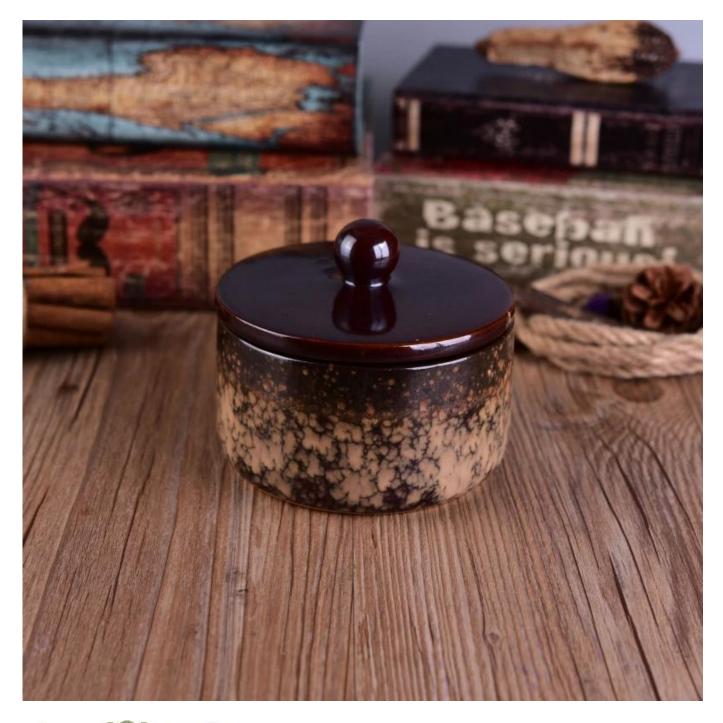

## Decorative Transmutation Glazed Ceramic Jar with lid for candle or tea

| Item number.             | SGWQ17010604                                                                                                                                                                                         |
|--------------------------|------------------------------------------------------------------------------------------------------------------------------------------------------------------------------------------------------|
| Material                 | Ceramic                                                                                                                                                                                              |
| Craft                    | hand made                                                                                                                                                                                            |
| Samples time             | 1. 5 days if there is a form and size of the ceramic                                                                                                                                                 |
|                          | 2. 15 days, if you need a new shape and size ceramic                                                                                                                                                 |
| Product Capacity         | 500,000 ~ 1,000,000 pieces per month                                                                                                                                                                 |
| The Features of products | <ol> <li>Hand made <u>ceramic candle holder</u> from high quality.</li> <li>Suitable for use in hotel, house, etc.</li> <li>Eco-friendly.</li> <li>Meet FDA test, ASTM, <b>CA 65 test</b></li> </ol> |

## **Usage of Product**

- 1. Ceramic canlde holders can be used in wedding decoration, home decoration, party,banquet ect,
- 2. This candle container is very great as a gorgeous centerpiece for an event
- 3. The pottery candle jars can decorate your indoors and outdoors with this Bling bling Transmutation Glaze Home Decoration Ceramic Candle Holder.
- 4. The ceramic candle vessel is a wonderful gift as housewarmings and other events.