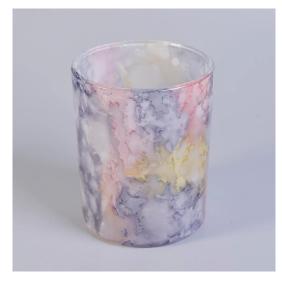

#### Flexible size design allows your market to grow rapidly

Item No::SG88100-S Top dia: 88mm Bottom dia:80mm Height:100mm Weight: 325g Capacity: 410ml MOQ:3000pcs

Custom designs and different sizes available