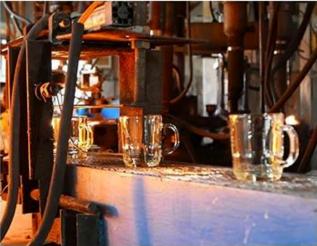

#### Flexible size design allows your market to grow rapidly

Item No::SG88100-S Top dia: 88mm Bottom dia:80mm Height:100mm Weight: 325g Capacity: 410ml MOQ:3000pcs

Custom designs and different sizes available