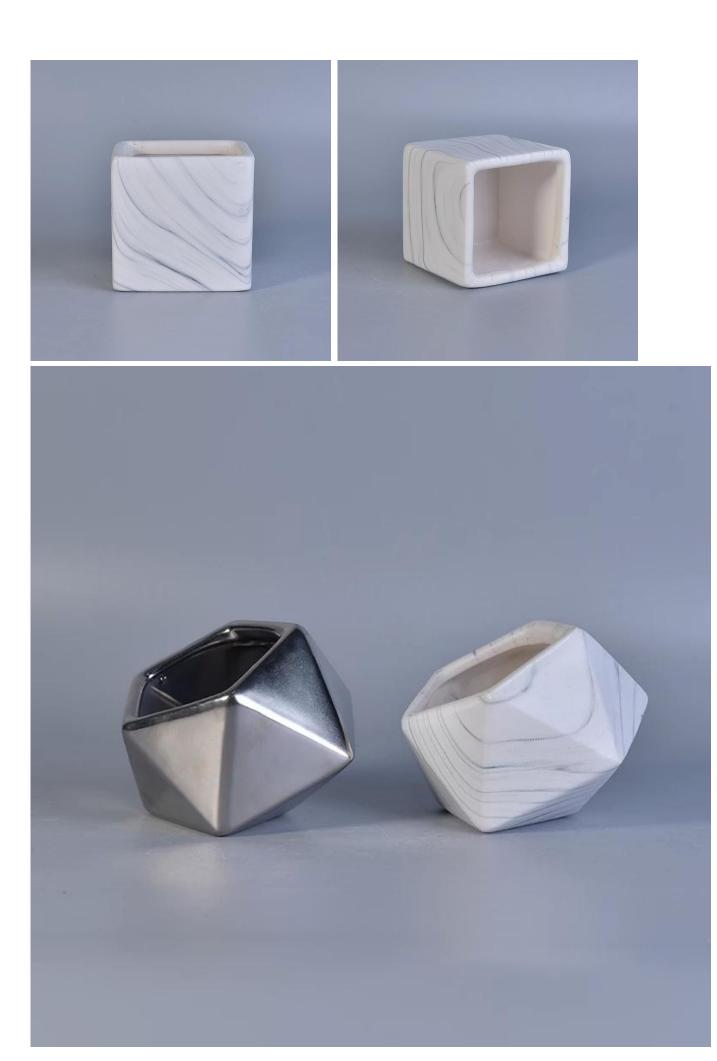

## Transfer printing cube ceramic candle containers

## Product Details

| Item No.                  | SGYC17060610                                                                                                                                                                                                                                                                                                                                                                                                                                                                                                                                                                                                                                                                                                                                                                                                        |
|---------------------------|---------------------------------------------------------------------------------------------------------------------------------------------------------------------------------------------------------------------------------------------------------------------------------------------------------------------------------------------------------------------------------------------------------------------------------------------------------------------------------------------------------------------------------------------------------------------------------------------------------------------------------------------------------------------------------------------------------------------------------------------------------------------------------------------------------------------|
| Sizes                     | Top dia: 77mm<br>Bottom dia:77mm<br>Height: 77mm<br>Weight: 240g<br>Capacity: 290ml                                                                                                                                                                                                                                                                                                                                                                                                                                                                                                                                                                                                                                                                                                                                 |
| Product material          | Transfer printing cube ceramic candle containers                                                                                                                                                                                                                                                                                                                                                                                                                                                                                                                                                                                                                                                                                                                                                                    |
| Accessories               | canlde caps, candle ceramic/metal/wood lid, wax, wick, shear etc                                                                                                                                                                                                                                                                                                                                                                                                                                                                                                                                                                                                                                                                                                                                                    |
| Deep processing           | deca printingl, color coating, mercury, laser, frosted, plating, glazed, electroplating etc.                                                                                                                                                                                                                                                                                                                                                                                                                                                                                                                                                                                                                                                                                                                        |
| Other related<br>products | <ol> <li>24/36/48/72 pcs per standard export packing carton</li> <li>Color/white/brown box packing for candles</li> <li>Luxury candle gift box packing</li> <li>Shrinking candle packing</li> <li>Individual/set candle box packing</li> <li>Customized candle box packing</li> </ol>                                                                                                                                                                                                                                                                                                                                                                                                                                                                                                                               |
| OEM/ODM Design            | <ol> <li>We are the professional <u>candle holders</u> manufacturer, major in different kinds of <u>candle holders</u>, ranging are covering <u>glass candle jars</u>, <u>ceramic candle holders</u>, <u>marble candle holder</u>, <u>Concrete candle holder</u>, <u>Tin candle holder</u>, <u>Stainless candle jar</u> etc.</li> <li>All candles are perfect for home/store/super market/restaurant/hotel/bar etc.</li> <li>With professional designer team, which can help design and open mind to give you more ideas to create special products</li> <li>Post processing: color coating, plating, mercury, iridescent, engraving, printing, decal, spray color, frosty, gold plating,electrolating, hand-drawing etc.</li> <li>Small MOQ is acceptable. We have regular products for supporting you.</li> </ol> |
| Professional Services     | <ul> <li>* Reply you within 24 hours</li> <li>* Ranges of products for your selections</li> <li>* Completely production system</li> <li>* Skilled factory workers</li> <li>* Both machine line and handmade line for different products</li> <li>* Experienced QC team inspect the products comprehensively and strictly by AQL standard</li> <li>* Creative designer innovate newly products over 15 styles monthly</li> <li>* Professional Logistic department supply door to door service</li> </ul>                                                                                                                                                                                                                                                                                                             |