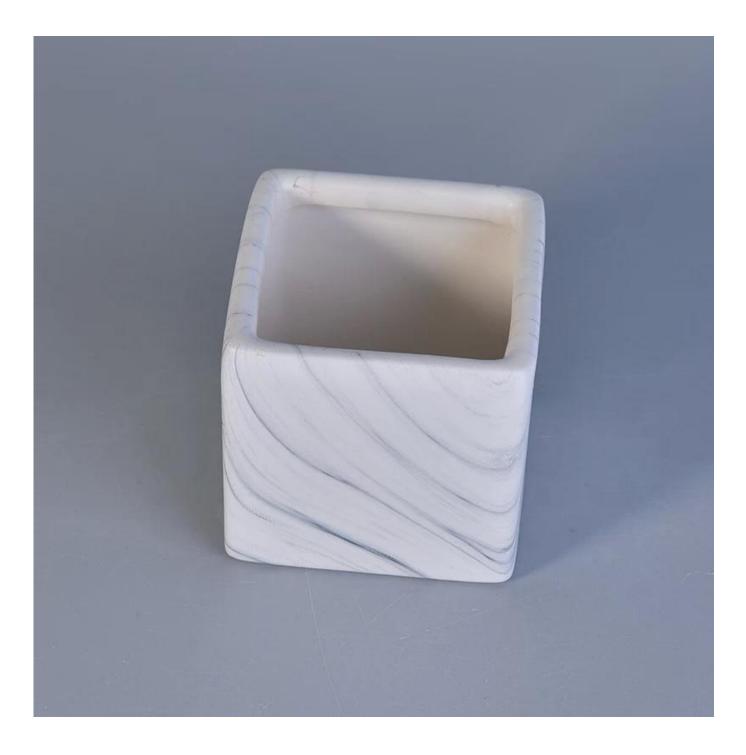

## Transfer printing cube ceramic candle containers

## Product Details

| Item No.                  | SGYC17060610                                                                                                                                                                                                                                                                                                                                                                                                                                                                                                                                                                                                                                                                                                                                                                                                        |
|---------------------------|---------------------------------------------------------------------------------------------------------------------------------------------------------------------------------------------------------------------------------------------------------------------------------------------------------------------------------------------------------------------------------------------------------------------------------------------------------------------------------------------------------------------------------------------------------------------------------------------------------------------------------------------------------------------------------------------------------------------------------------------------------------------------------------------------------------------|
| Sizes                     | Top dia: 77mm<br>Bottom dia:77mm<br>Height: 77mm<br>Weight: 240g<br>Capacity: 290ml                                                                                                                                                                                                                                                                                                                                                                                                                                                                                                                                                                                                                                                                                                                                 |
| Product material          | Transfer printing cube ceramic candle containers                                                                                                                                                                                                                                                                                                                                                                                                                                                                                                                                                                                                                                                                                                                                                                    |
| Accessories               | canlde caps, candle ceramic/metal/wood lid, wax, wick, shear etc                                                                                                                                                                                                                                                                                                                                                                                                                                                                                                                                                                                                                                                                                                                                                    |
| Deep processing           | deca printingl, color coating, mercury, laser, frosted, plating, glazed, electroplating etc.                                                                                                                                                                                                                                                                                                                                                                                                                                                                                                                                                                                                                                                                                                                        |
| Other related<br>products | <ol> <li>24/36/48/72 pcs per standard export packing carton</li> <li>Color/white/brown box packing for candles</li> <li>Luxury candle gift box packing</li> <li>Shrinking candle packing</li> <li>Individual/set candle box packing</li> <li>Customized candle box packing</li> </ol>                                                                                                                                                                                                                                                                                                                                                                                                                                                                                                                               |
| OEM/ODM Design            | <ol> <li>We are the professional <u>candle holders</u> manufacturer, major in different kinds of <u>candle holders</u>, ranging are covering <u>glass candle jars</u>, <u>ceramic candle holders</u>, <u>marble candle holder</u>, <u>Concrete candle holder</u>, <u>Tin candle holder</u>, <u>Stainless candle jar</u> etc.</li> <li>All candles are perfect for home/store/super market/restaurant/hotel/bar etc.</li> <li>With professional designer team, which can help design and open mind to give you more ideas to create special products</li> <li>Post processing: color coating, plating, mercury, iridescent, engraving, printing, decal, spray color, frosty, gold plating,electrolating, hand-drawing etc.</li> <li>Small MOQ is acceptable. We have regular products for supporting you.</li> </ol> |
| Professional Services     | <ul> <li>* Reply you within 24 hours</li> <li>* Ranges of products for your selections</li> <li>* Completely production system</li> <li>* Skilled factory workers</li> <li>* Both machine line and handmade line for different products</li> <li>* Experienced QC team inspect the products comprehensively and strictly by AQL standard</li> <li>* Creative designer innovate newly products over 15 styles monthly</li> <li>* Professional Logistic department supply door to door service</li> </ul>                                                                                                                                                                                                                                                                                                             |