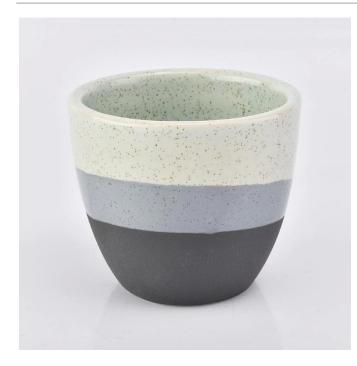

### **Product Details**

## Flexible size design allows your market to grow rapidly

Item No.:SGYC19012225CCL Top dia: 72mm Bottom dia: 43mm Height:62mm Weight: 110g Capacity: 40ml MOQ:3000pcs

Custom designs and different sizes available