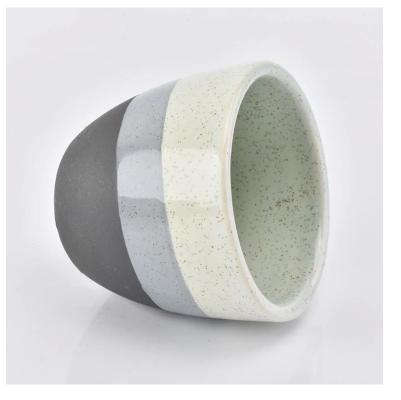

### **Product Details**

## Flexible size design allows your market to grow rapidly

Item No.:SGYC19012225CCL Top dia: 72mm Bottom dia: 43mm Height:62mm Weight: 110g Capacity: 40ml MOQ:3000pcs

Custom designs and different sizes available