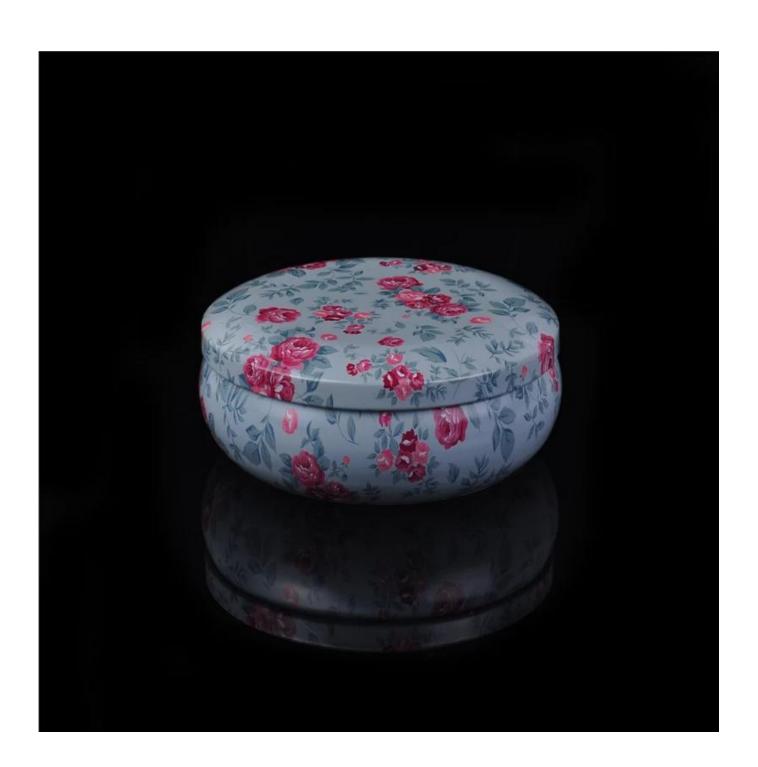

## Tin candle holder with lid

| AMERICA CAMERIA |                  |                                                                                                                                                                                                            |
|-----------------|------------------|------------------------------------------------------------------------------------------------------------------------------------------------------------------------------------------------------------|
| Product Details |                  |                                                                                                                                                                                                            |
| T:130mm  H:51mm | Itme No          | SGLF15020606                                                                                                                                                                                               |
|                 | Size             | 130*100*51mm                                                                                                                                                                                               |
|                 | Weight           | 73g                                                                                                                                                                                                        |
|                 | Item Name        | Tin candle holder with lid                                                                                                                                                                                 |
|                 | Finish           | Any customized pettern is available                                                                                                                                                                        |
|                 | Sample           | 7days                                                                                                                                                                                                      |
|                 | Terms of payment | 30% deposit by T/T in advance and the balance after showing copy of L/C                                                                                                                                    |
|                 | Certification    | ASTM Test (for candle holder)                                                                                                                                                                              |
|                 | For your choice  | 1, Any logo printing on body 2, Any color painted, frosted, electroplating, logo laser for the finish 3, Special packing like shrink wrap, color gift box, white box etc 4, Any shape, size meet your need |