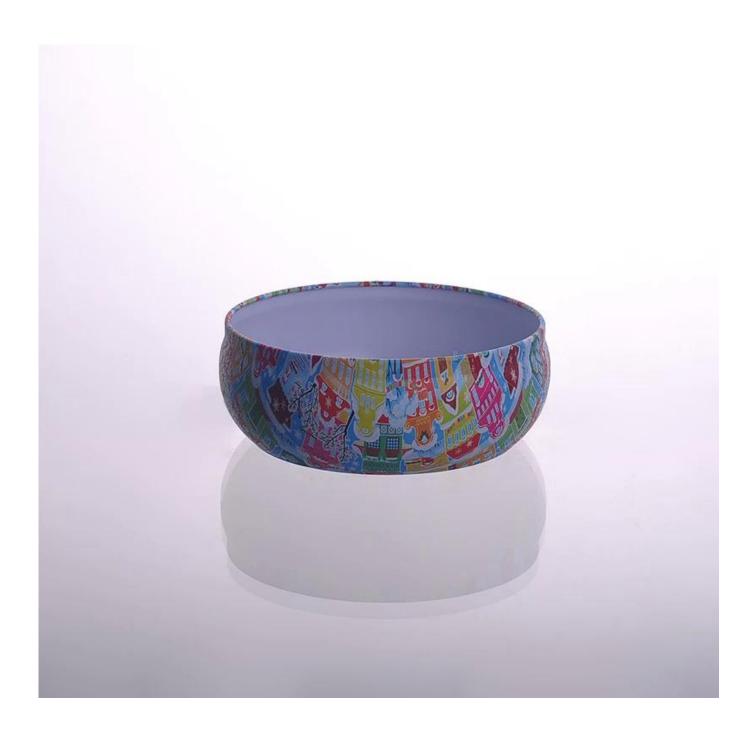

## Tin candle holder with lid

| AMERICA CAMERIA |                  |                                                                                                                                                                                                            |
|-----------------|------------------|------------------------------------------------------------------------------------------------------------------------------------------------------------------------------------------------------------|
| Product Details |                  |                                                                                                                                                                                                            |
| T:130mm  H:51mm | Itme No          | SGLF15020606                                                                                                                                                                                               |
|                 | Size             | 130*100*51mm                                                                                                                                                                                               |
|                 | Weight           | 73g                                                                                                                                                                                                        |
|                 | Item Name        | Tin candle holder with lid                                                                                                                                                                                 |
|                 | Finish           | Any customized pettern is available                                                                                                                                                                        |
|                 | Sample           | 7days                                                                                                                                                                                                      |
|                 | Terms of payment | 30% deposit by T/T in advance and the balance after showing copy of L/C                                                                                                                                    |
|                 | Certification    | ASTM Test (for candle holder)                                                                                                                                                                              |
|                 | For your choice  | 1, Any logo printing on body 2, Any color painted, frosted, electroplating, logo laser for the finish 3, Special packing like shrink wrap, color gift box, white box etc 4, Any shape, size meet your need |