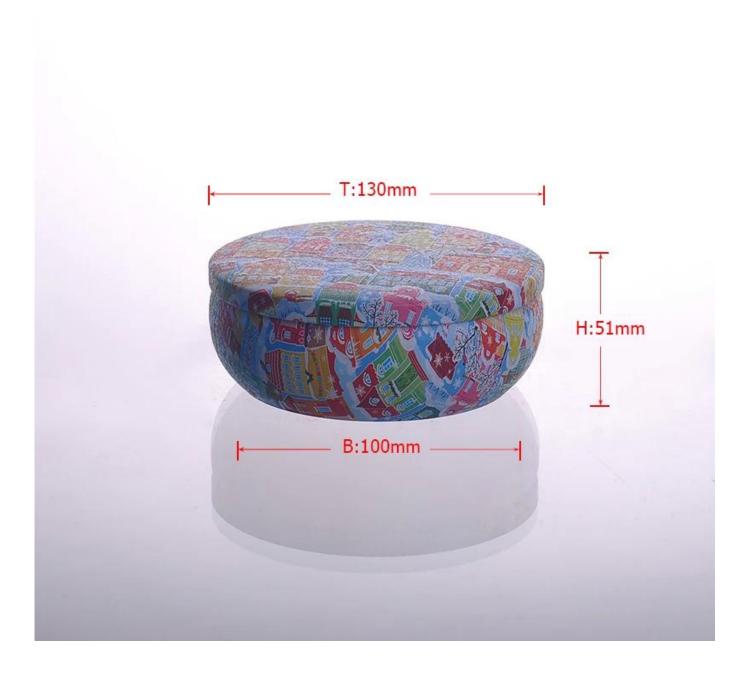

## Tin candle holder with lid

| AMERICA CAMERIA |                  |                                                                                                                                                                                                            |
|-----------------|------------------|------------------------------------------------------------------------------------------------------------------------------------------------------------------------------------------------------------|
| Product Details |                  |                                                                                                                                                                                                            |
| T:130mm  H:51mm | Itme No          | SGLF15020606                                                                                                                                                                                               |
|                 | Size             | 130*100*51mm                                                                                                                                                                                               |
|                 | Weight           | 73g                                                                                                                                                                                                        |
|                 | Item Name        | Tin candle holder with lid                                                                                                                                                                                 |
|                 | Finish           | Any customized pettern is available                                                                                                                                                                        |
|                 | Sample           | 7days                                                                                                                                                                                                      |
|                 | Terms of payment | 30% deposit by T/T in advance and the balance after showing copy of L/C                                                                                                                                    |
|                 | Certification    | ASTM Test (for candle holder)                                                                                                                                                                              |
|                 | For your choice  | 1, Any logo printing on body 2, Any color painted, frosted, electroplating, logo laser for the finish 3, Special packing like shrink wrap, color gift box, white box etc 4, Any shape, size meet your need |