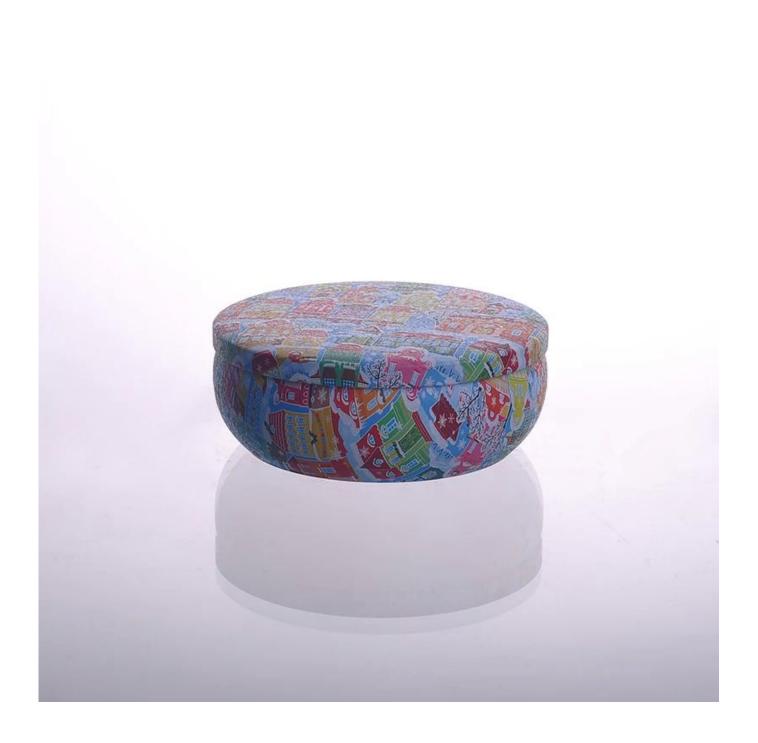

## Tin candle holder with lid

| AMERICA CAMERIA |                  |                                                                                                                                                                                                            |
|-----------------|------------------|------------------------------------------------------------------------------------------------------------------------------------------------------------------------------------------------------------|
| Product Details |                  |                                                                                                                                                                                                            |
| T:130mm  H:51mm | Itme No          | SGLF15020606                                                                                                                                                                                               |
|                 | Size             | 130*100*51mm                                                                                                                                                                                               |
|                 | Weight           | 73g                                                                                                                                                                                                        |
|                 | Item Name        | Tin candle holder with lid                                                                                                                                                                                 |
|                 | Finish           | Any customized pettern is available                                                                                                                                                                        |
|                 | Sample           | 7days                                                                                                                                                                                                      |
|                 | Terms of payment | 30% deposit by T/T in advance and the balance after showing copy of L/C                                                                                                                                    |
|                 | Certification    | ASTM Test (for candle holder)                                                                                                                                                                              |
|                 | For your choice  | 1, Any logo printing on body 2, Any color painted, frosted, electroplating, logo laser for the finish 3, Special packing like shrink wrap, color gift box, white box etc 4, Any shape, size meet your need |