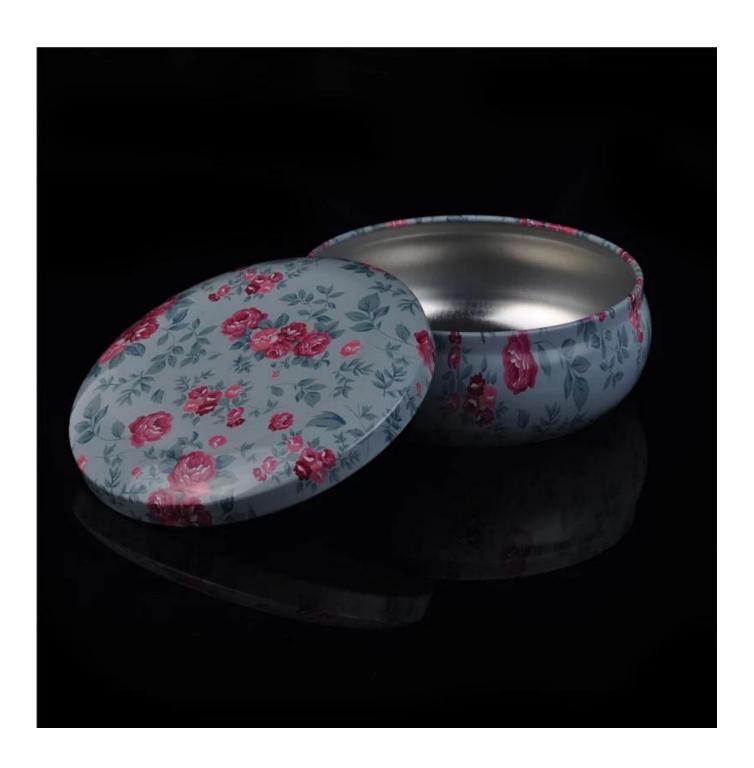

## Tin candle holder with lid

| AMERICA CAMERIA |                  |                                                                                                                                                                                                            |
|-----------------|------------------|------------------------------------------------------------------------------------------------------------------------------------------------------------------------------------------------------------|
| Product Details |                  |                                                                                                                                                                                                            |
| T:130mm  H:51mm | Itme No          | SGLF15020606                                                                                                                                                                                               |
|                 | Size             | 130*100*51mm                                                                                                                                                                                               |
|                 | Weight           | 73g                                                                                                                                                                                                        |
|                 | Item Name        | Tin candle holder with lid                                                                                                                                                                                 |
|                 | Finish           | Any customized pettern is available                                                                                                                                                                        |
|                 | Sample           | 7days                                                                                                                                                                                                      |
|                 | Terms of payment | 30% deposit by T/T in advance and the balance after showing copy of L/C                                                                                                                                    |
|                 | Certification    | ASTM Test (for candle holder)                                                                                                                                                                              |
|                 | For your choice  | 1, Any logo printing on body 2, Any color painted, frosted, electroplating, logo laser for the finish 3, Special packing like shrink wrap, color gift box, white box etc 4, Any shape, size meet your need |