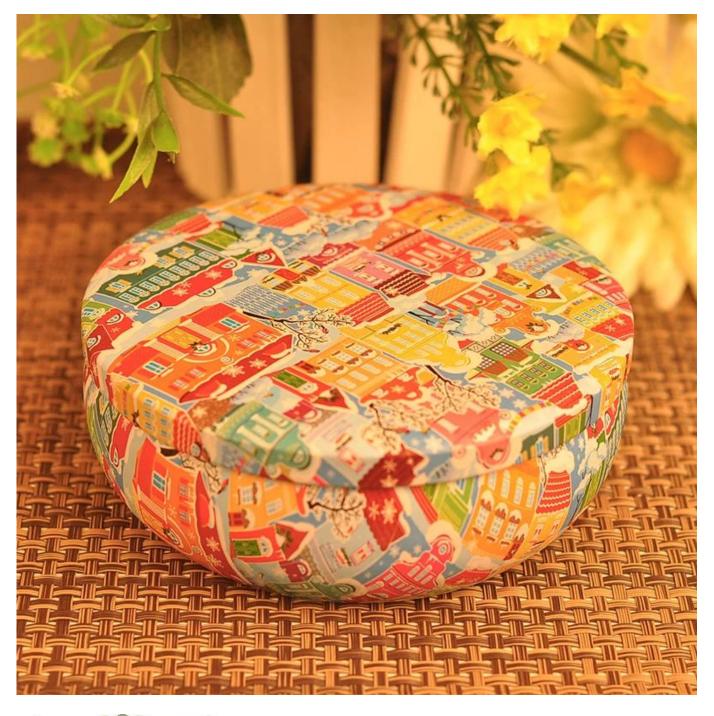

## Tin candle holder with lid

| AMERICA CAMERIA |                  |                                                                                                                                                                                                            |
|-----------------|------------------|------------------------------------------------------------------------------------------------------------------------------------------------------------------------------------------------------------|
| Product Details |                  |                                                                                                                                                                                                            |
| T:130mm  H:51mm | Itme No          | SGLF15020606                                                                                                                                                                                               |
|                 | Size             | 130*100*51mm                                                                                                                                                                                               |
|                 | Weight           | 73g                                                                                                                                                                                                        |
|                 | Item Name        | Tin candle holder with lid                                                                                                                                                                                 |
|                 | Finish           | Any customized pettern is available                                                                                                                                                                        |
|                 | Sample           | 7days                                                                                                                                                                                                      |
|                 | Terms of payment | 30% deposit by T/T in advance and the balance after showing copy of L/C                                                                                                                                    |
|                 | Certification    | ASTM Test (for candle holder)                                                                                                                                                                              |
|                 | For your choice  | 1, Any logo printing on body 2, Any color painted, frosted, electroplating, logo laser for the finish 3, Special packing like shrink wrap, color gift box, white box etc 4, Any shape, size meet your need |