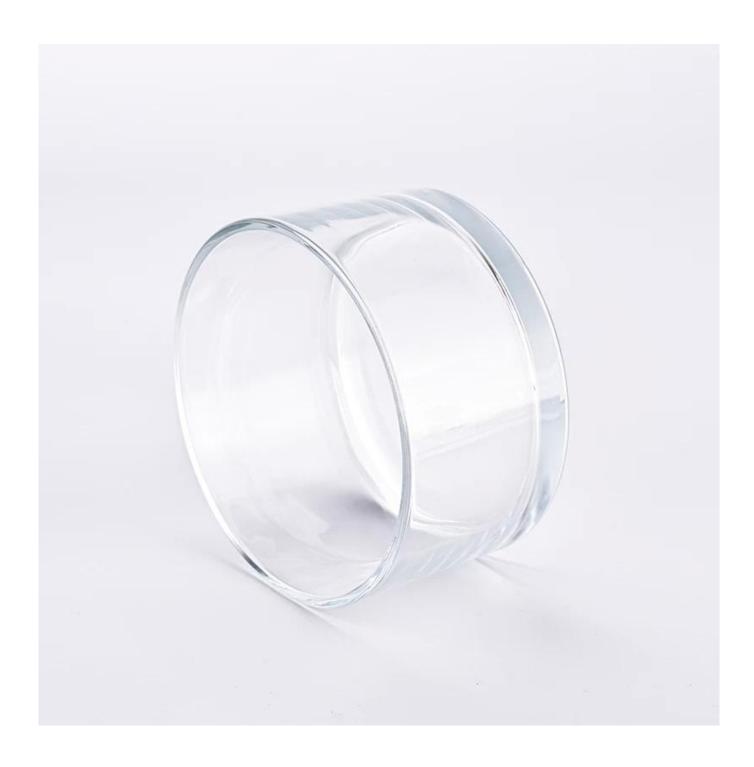

This **candle holder** is made of high quality glass material and has the characteristics of durability. Its simple and elegant design can add a warm and romantic atmosphere to your home environment.

This **candle holder** is not only suitable for home use, but also can be used as an ornament in commercial places. It can be placed on the dining table, living room, bedroom, study and other occasions to add a unique charm to your space.

Our **candle holder** also feature a non-slip design that effectively prevents the candlestick from sliding or tilting during use. Its appearance is smooth and

refined, and it is easy to clean and maintain.