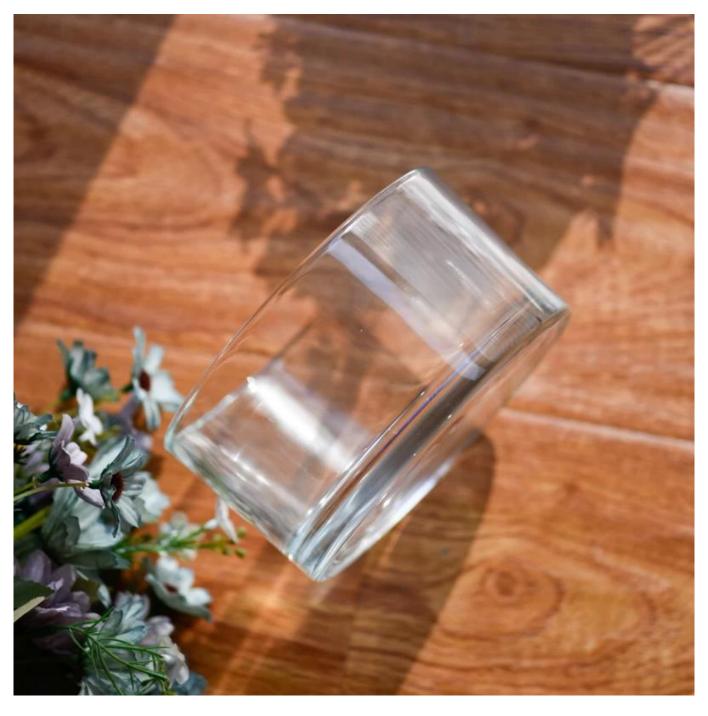

This **candle holder** is made of high quality glass material and has the characteristics of durability. Its simple and elegant design can add a warm and romantic atmosphere to your home environment.

This **candle holder** is not only suitable for home use, but also can be used as an ornament in commercial places. It can be placed on the dining table, living room, bedroom, study and other occasions to add a unique charm to your space.

Our **candle holder** also feature a non-slip design that effectively prevents the candlestick from sliding or tilting during use. Its appearance is smooth and

refined, and it is easy to clean and maintain.