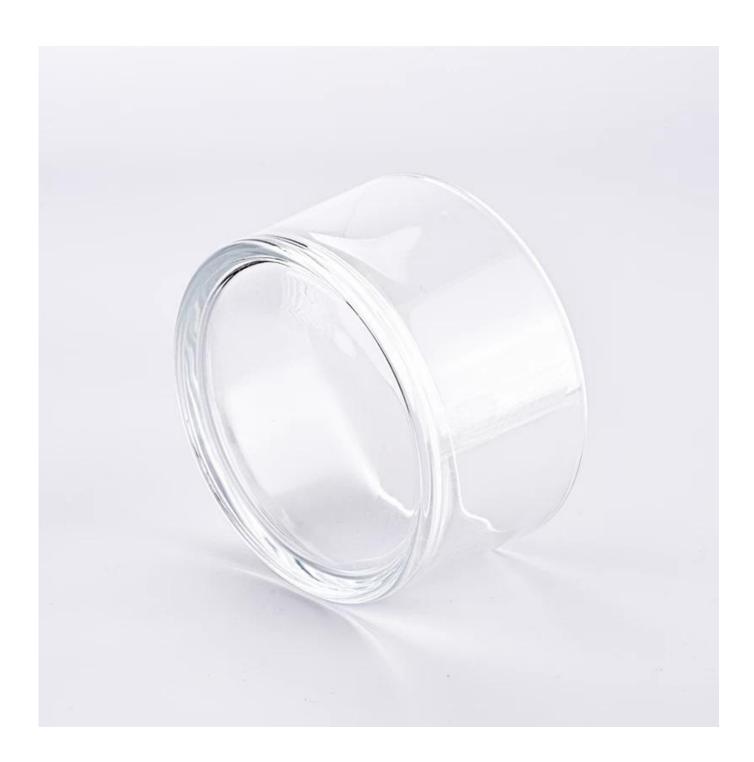

This **candle holder** is made of high quality glass material and has the characteristics of durability. Its simple and elegant design can add a warm and romantic atmosphere to your home environment.

This **candle holder** is not only suitable for home use, but also can be used as an ornament in commercial places. It can be placed on the dining table, living room, bedroom, study and other occasions to add a unique charm to your space.

Our **candle holder** also feature a non-slip design that effectively prevents the candlestick from sliding or tilting during use. Its appearance is smooth and

refined, and it is easy to clean and maintain.