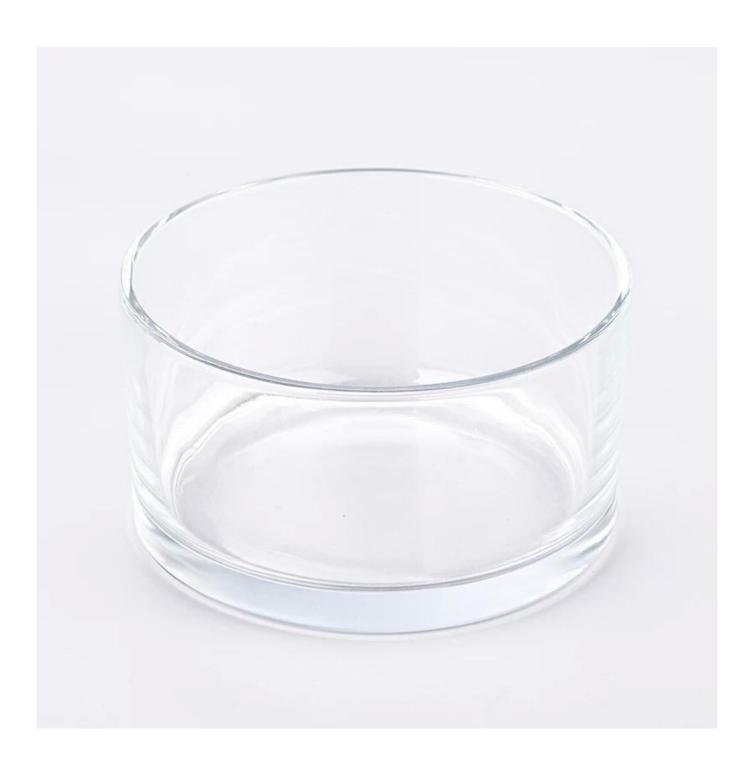

## product description

| product<br>name   | Private Label Glass Candle Holders Wholesale                                                     |
|-------------------|--------------------------------------------------------------------------------------------------|
| Sample<br>time    | 1. 5 days if there is glass shape and size<br>2. 15 days, if you need new shapes and sizes glass |
| Measure           | Top dia:150 mm Bottom dia:145 mm Height:80 mm Weight:782 g Capacity:1000 ml                      |
| Packing           | Normal packing, Individual gift box, PVC box, window box, color box, white box, etc              |
| Delivery<br>time  | Within 35 days after the sample and order confirmed                                              |
| Payment<br>term5  | 30% deposit by T/T in advance and the balance against the copy of B/L                            |
| Shipment          | By sea,by air,by Express and your shipping agent is acceptable                                   |
| Usage<br>Occasion | Home decor,Wedding Decoration,Wedding Favors,Decoration enhancement,                             |

This **candle holder** is made of high quality glass material and has the characteristics of durability. Its simple and elegant design can add a warm and romantic atmosphere to your home environment.

This **candle holder** is not only suitable for home use, but also can be used as an ornament in commercial places. It can be placed on the dining table, living room, bedroom, study and other occasions to add a unique charm to your space.

Our **candle holder** also feature a non-slip design that effectively prevents the candlestick from sliding or tilting during use. Its appearance is smooth and

refined, and it is easy to clean and maintain.