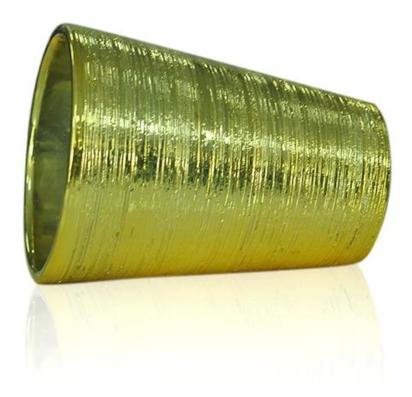

## **Thread patterned V shape candle holders**

| T:105mm     H:150mm | Item No.           | SGJF15042015                                                                                                                                                                                  |
|---------------------|--------------------|-----------------------------------------------------------------------------------------------------------------------------------------------------------------------------------------------|
|                     | Size               | T:105mm*B:75mm*H:150mm                                                                                                                                                                        |
|                     | Weight             | 434g                                                                                                                                                                                          |
|                     | Sample<br>time     | 1.5 days if at exist shape and size of products 2.15 days if need new shape and size of products                                                                                              |
|                     | Packing            | Normal safety packing 24pcs/36pcs/48pcs etc. per export carton with egg divider                                                                                                               |
|                     | m MOQ              | 5000pcs                                                                                                                                                                                       |
|                     | Delivery<br>time   | Within 35 days after order confirmed                                                                                                                                                          |
|                     | Payment<br>terms   | 30% deposit by T/T in advance, the balance after showing the copy of $B/L$                                                                                                                    |
|                     | Product<br>feature | <ol> <li>High quality and competitve prices</li> <li>Meet FDA, SGS,LFGB etc. test</li> <li>Eco-friendly</li> <li>Widely apply to Wedding, party, home, bar etc.</li> <li>Hand made</li> </ol> |