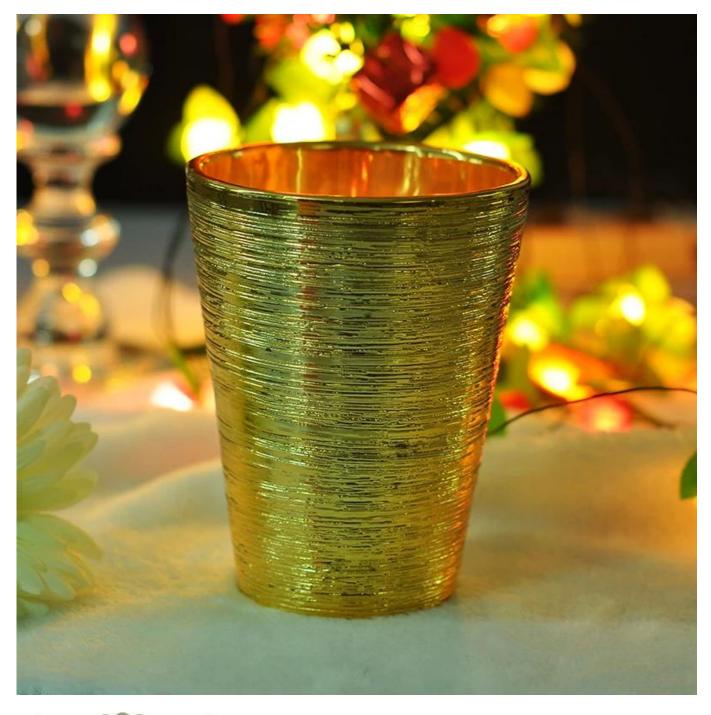

## **Thread patterned V shape candle holders**

| T:105mm     H:150mm | Item No.           | SGJF15042015                                                                                                                                                                                  |
|---------------------|--------------------|-----------------------------------------------------------------------------------------------------------------------------------------------------------------------------------------------|
|                     | Size               | T:105mm*B:75mm*H:150mm                                                                                                                                                                        |
|                     | Weight             | 434g                                                                                                                                                                                          |
|                     | Sample<br>time     | 1.5 days if at exist shape and size of products 2.15 days if need new shape and size of products                                                                                              |
|                     | Packing            | Normal safety packing 24pcs/36pcs/48pcs etc. per export carton with egg divider                                                                                                               |
|                     | m MOQ              | 5000pcs                                                                                                                                                                                       |
|                     | Delivery<br>time   | Within 35 days after order confirmed                                                                                                                                                          |
|                     | Payment<br>terms   | 30% deposit by T/T in advance, the balance after showing the copy of $B/L$                                                                                                                    |
|                     | Product<br>feature | <ol> <li>High quality and competitve prices</li> <li>Meet FDA, SGS,LFGB etc. test</li> <li>Eco-friendly</li> <li>Widely apply to Wedding, party, home, bar etc.</li> <li>Hand made</li> </ol> |