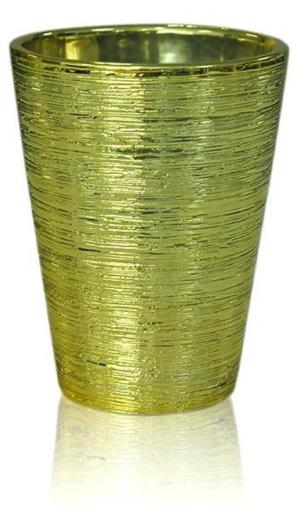

## **Thread patterned V shape candle holders**

| T:105mm     H:150mm | Item No.           | SGJF15042015                                                                                                                                                                                  |
|---------------------|--------------------|-----------------------------------------------------------------------------------------------------------------------------------------------------------------------------------------------|
|                     | Size               | T:105mm*B:75mm*H:150mm                                                                                                                                                                        |
|                     | Weight             | 434g                                                                                                                                                                                          |
|                     | Sample<br>time     | 1.5 days if at exist shape and size of products 2.15 days if need new shape and size of products                                                                                              |
|                     | Packing            | Normal safety packing 24pcs/36pcs/48pcs etc. per export carton with egg divider                                                                                                               |
|                     | m MOQ              | 5000pcs                                                                                                                                                                                       |
|                     | Delivery<br>time   | Within 35 days after order confirmed                                                                                                                                                          |
|                     | Payment<br>terms   | 30% deposit by T/T in advance, the balance after showing the copy of $B/L$                                                                                                                    |
|                     | Product<br>feature | <ol> <li>High quality and competitve prices</li> <li>Meet FDA, SGS,LFGB etc. test</li> <li>Eco-friendly</li> <li>Widely apply to Wedding, party, home, bar etc.</li> <li>Hand made</li> </ol> |