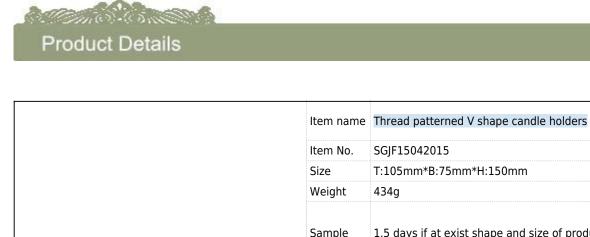

## **Thread patterned V shape candle holders**

| T:105mm     H:150mm | Item No.           | SGJF15042015                                                                                                                                                                                  |
|---------------------|--------------------|-----------------------------------------------------------------------------------------------------------------------------------------------------------------------------------------------|
|                     | Size               | T:105mm*B:75mm*H:150mm                                                                                                                                                                        |
|                     | Weight             | 434g                                                                                                                                                                                          |
|                     | Sample<br>time     | 1.5 days if at exist shape and size of products 2.15 days if need new shape and size of products                                                                                              |
|                     | Packing            | Normal safety packing 24pcs/36pcs/48pcs etc. per export carton with egg divider                                                                                                               |
|                     | m MOQ              | 5000pcs                                                                                                                                                                                       |
|                     | Delivery<br>time   | Within 35 days after order confirmed                                                                                                                                                          |
|                     | Payment<br>terms   | 30% deposit by T/T in advance, the balance after showing the copy of $B/L$                                                                                                                    |
|                     | Product<br>feature | <ol> <li>High quality and competitve prices</li> <li>Meet FDA, SGS,LFGB etc. test</li> <li>Eco-friendly</li> <li>Widely apply to Wedding, party, home, bar etc.</li> <li>Hand made</li> </ol> |