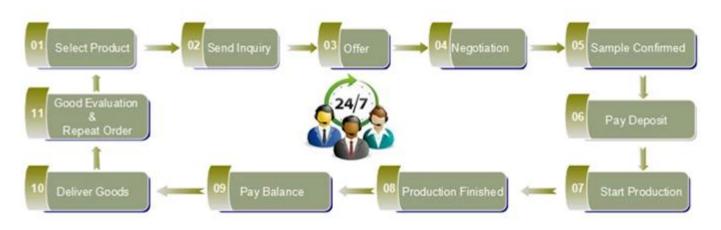

|
|                     | Delivery<br>time   | Within 35 days after order confirmed                                                                                                                                                          |
|                     | Payment<br>terms   | 30% deposit by T/T in advance, the balance after showing the copy of $B/L$                                                                                                                    |
|                     | Product<br>feature | <ol> <li>High quality and competitve prices</li> <li>Meet FDA, SGS,LFGB etc. test</li> <li>Eco-friendly</li> <li>Widely apply to Wedding, party, home, bar etc.</li> <li>Hand made</li> </ol> |























Spray colour











For more information, please visit our website: **www.okcandle.com**