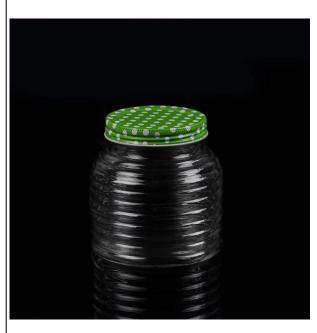

## Thread patterned Glass Jar

|  |                    | ,                                                                                                                                                  |
|--|--------------------|----------------------------------------------------------------------------------------------------------------------------------------------------|
|  | Item name          | Thread patterned Glass Jar                                                                                                                         |
|  | Item No.           | SGWJ15081508                                                                                                                                       |
|  | Size               | Top dia: 82mm<br>Bottom dia:110mm<br>Height: 113mm<br>Weight:376g<br>Capacity: 720ml                                                               |
|  | Weight             | 376g                                                                                                                                               |
|  | Sample<br>time     | 1.5 days if at exist shape and size of products<br>2.15 days if need new shape and size of products                                                |
|  | Packing            | Normal safety packing 24pcs/36pcs/48pcs etc. per export carton with egg divider                                                                    |
|  | MOQ                | 20,000pcs                                                                                                                                          |
|  | Delivery<br>time   | Within 35 days after order confirmed                                                                                                               |
|  | Payment<br>terms   | 30% deposit by T/T in advance, the balance after showing the copy of B/L                                                                           |
|  | Product<br>feature | 1.High quality and competitve prices 2.Meet FDA, SGS,LFGB etc. test 3.Eco-friendly 4.Widely apply to Wedding, party, home, bar etc. 5.Machine made |