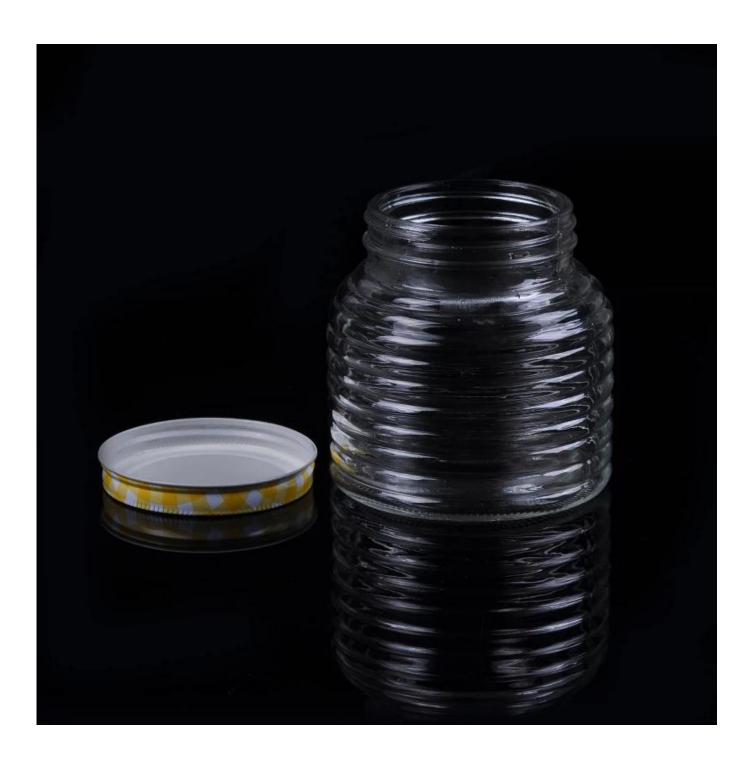

## Thread patterned Glass Jar

|  |                    | ,                                                                                                                                                  |
|--|--------------------|----------------------------------------------------------------------------------------------------------------------------------------------------|
|  | Item name          | Thread patterned Glass Jar                                                                                                                         |
|  | Item No.           | SGWJ15081508                                                                                                                                       |
|  | Size               | Top dia: 82mm<br>Bottom dia:110mm<br>Height: 113mm<br>Weight:376g<br>Capacity: 720ml                                                               |
|  | Weight             | 376g                                                                                                                                               |
|  | Sample<br>time     | 1.5 days if at exist shape and size of products<br>2.15 days if need new shape and size of products                                                |
|  | Packing            | Normal safety packing 24pcs/36pcs/48pcs etc. per export carton with egg divider                                                                    |
|  | MOQ                | 20,000pcs                                                                                                                                          |
|  | Delivery<br>time   | Within 35 days after order confirmed                                                                                                               |
|  | Payment<br>terms   | 30% deposit by T/T in advance, the balance after showing the copy of B/L                                                                           |
|  | Product<br>feature | 1.High quality and competitve prices 2.Meet FDA, SGS,LFGB etc. test 3.Eco-friendly 4.Widely apply to Wedding, party, home, bar etc. 5.Machine made |