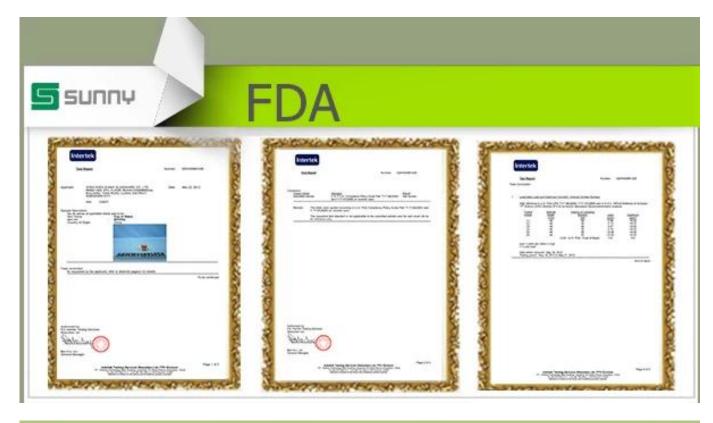

## Thread patterned Glass Jar

|  |                    | ,                                                                                                                                                  |
|--|--------------------|----------------------------------------------------------------------------------------------------------------------------------------------------|
|  | Item name          | Thread patterned Glass Jar                                                                                                                         |
|  | Item No.           | SGWJ15081508                                                                                                                                       |
|  | Size               | Top dia: 82mm<br>Bottom dia:110mm<br>Height: 113mm<br>Weight:376g<br>Capacity: 720ml                                                               |
|  | Weight             | 376g                                                                                                                                               |
|  | Sample<br>time     | 1.5 days if at exist shape and size of products<br>2.15 days if need new shape and size of products                                                |
|  | Packing            | Normal safety packing 24pcs/36pcs/48pcs etc. per export carton with egg divider                                                                    |
|  | MOQ                | 20,000pcs                                                                                                                                          |
|  | Delivery<br>time   | Within 35 days after order confirmed                                                                                                               |
|  | Payment<br>terms   | 30% deposit by T/T in advance, the balance after showing the copy of B/L                                                                           |
|  | Product<br>feature | 1.High quality and competitve prices 2.Meet FDA, SGS,LFGB etc. test 3.Eco-friendly 4.Widely apply to Wedding, party, home, bar etc. 5.Machine made |