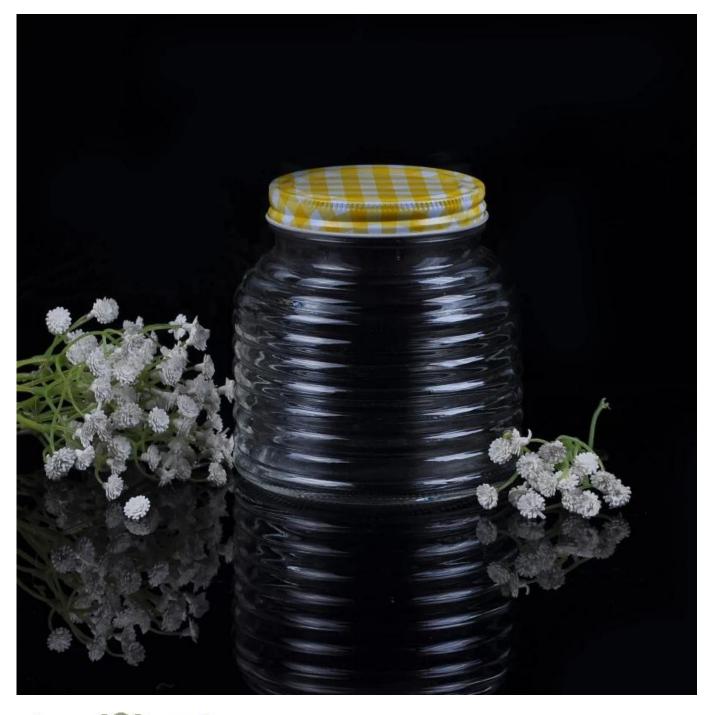

## Thread patterned Glass Jar

|  |                    | ,                                                                                                                                                  |
|--|--------------------|----------------------------------------------------------------------------------------------------------------------------------------------------|
|  | Item name          | Thread patterned Glass Jar                                                                                                                         |
|  | Item No.           | SGWJ15081508                                                                                                                                       |
|  | Size               | Top dia: 82mm<br>Bottom dia:110mm<br>Height: 113mm<br>Weight:376g<br>Capacity: 720ml                                                               |
|  | Weight             | 376g                                                                                                                                               |
|  | Sample<br>time     | 1.5 days if at exist shape and size of products<br>2.15 days if need new shape and size of products                                                |
|  | Packing            | Normal safety packing 24pcs/36pcs/48pcs etc. per export carton with egg divider                                                                    |
|  | MOQ                | 20,000pcs                                                                                                                                          |
|  | Delivery<br>time   | Within 35 days after order confirmed                                                                                                               |
|  | Payment<br>terms   | 30% deposit by T/T in advance, the balance after showing the copy of B/L                                                                           |
|  | Product<br>feature | 1.High quality and competitve prices 2.Meet FDA, SGS,LFGB etc. test 3.Eco-friendly 4.Widely apply to Wedding, party, home, bar etc. 5.Machine made |