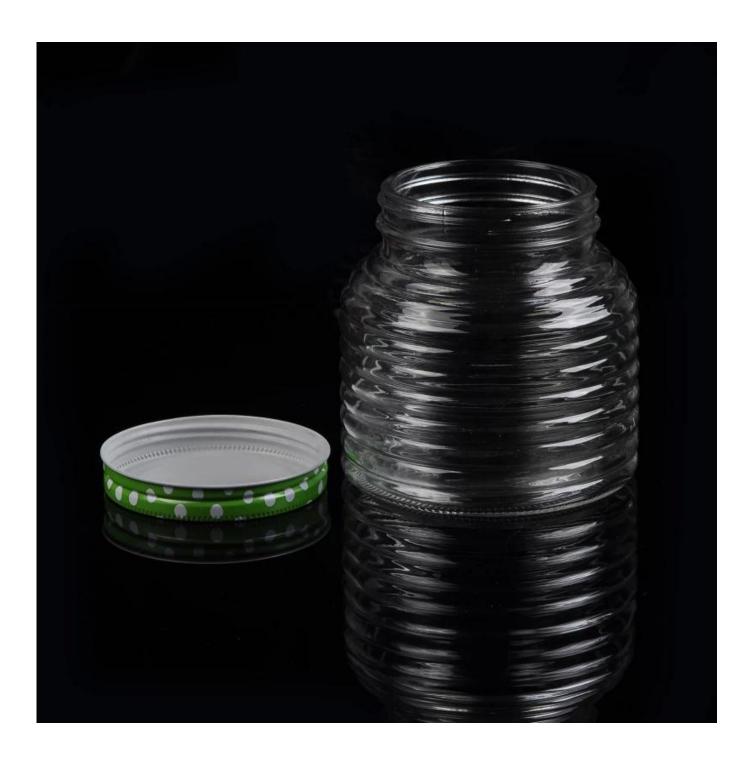

## Thread patterned Glass Jar

|  |                    | ,                                                                                                                                                  |
|--|--------------------|----------------------------------------------------------------------------------------------------------------------------------------------------|
|  | Item name          | Thread patterned Glass Jar                                                                                                                         |
|  | Item No.           | SGWJ15081508                                                                                                                                       |
|  | Size               | Top dia: 82mm<br>Bottom dia:110mm<br>Height: 113mm<br>Weight:376g<br>Capacity: 720ml                                                               |
|  | Weight             | 376g                                                                                                                                               |
|  | Sample<br>time     | 1.5 days if at exist shape and size of products<br>2.15 days if need new shape and size of products                                                |
|  | Packing            | Normal safety packing 24pcs/36pcs/48pcs etc. per export carton with egg divider                                                                    |
|  | MOQ                | 20,000pcs                                                                                                                                          |
|  | Delivery<br>time   | Within 35 days after order confirmed                                                                                                               |
|  | Payment<br>terms   | 30% deposit by T/T in advance, the balance after showing the copy of B/L                                                                           |
|  | Product<br>feature | 1.High quality and competitve prices 2.Meet FDA, SGS,LFGB etc. test 3.Eco-friendly 4.Widely apply to Wedding, party, home, bar etc. 5.Machine made |