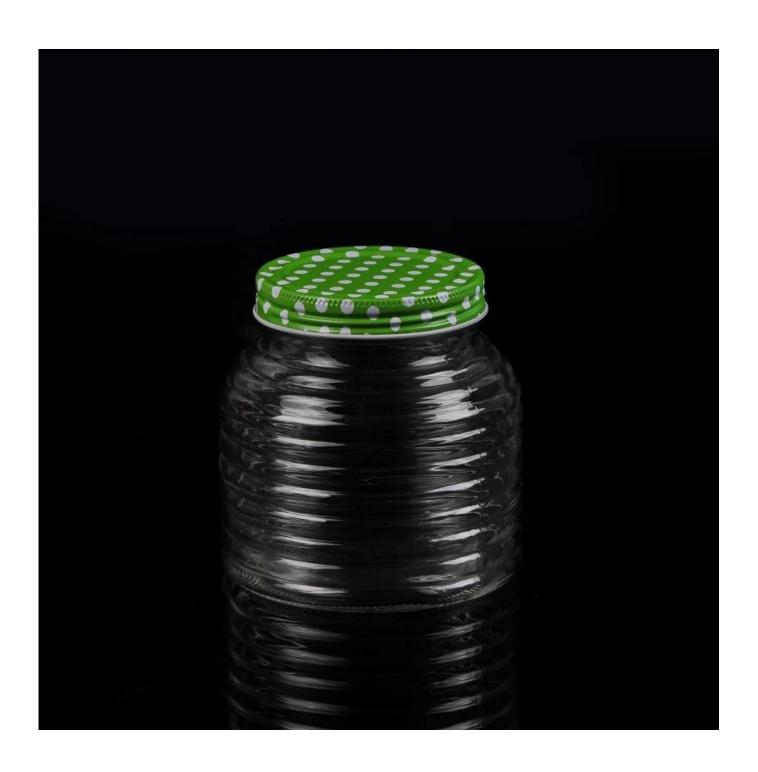

## Thread patterned Glass Jar

|  |                    | ,                                                                                                                                                  |
|--|--------------------|----------------------------------------------------------------------------------------------------------------------------------------------------|
|  | Item name          | Thread patterned Glass Jar                                                                                                                         |
|  | Item No.           | SGWJ15081508                                                                                                                                       |
|  | Size               | Top dia: 82mm<br>Bottom dia:110mm<br>Height: 113mm<br>Weight:376g<br>Capacity: 720ml                                                               |
|  | Weight             | 376g                                                                                                                                               |
|  | Sample<br>time     | 1.5 days if at exist shape and size of products<br>2.15 days if need new shape and size of products                                                |
|  | Packing            | Normal safety packing 24pcs/36pcs/48pcs etc. per export carton with egg divider                                                                    |
|  | MOQ                | 20,000pcs                                                                                                                                          |
|  | Delivery<br>time   | Within 35 days after order confirmed                                                                                                               |
|  | Payment<br>terms   | 30% deposit by T/T in advance, the balance after showing the copy of B/L                                                                           |
|  | Product<br>feature | 1.High quality and competitve prices 2.Meet FDA, SGS,LFGB etc. test 3.Eco-friendly 4.Widely apply to Wedding, party, home, bar etc. 5.Machine made |