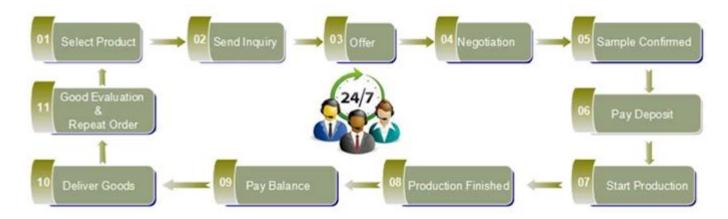

|
|  | MOQ                | 20,000pcs                                                                                                                                          |
|  | Delivery<br>time   | Within 35 days after order confirmed                                                                                                               |
|  | Payment<br>terms   | 30% deposit by T/T in advance, the balance after showing the copy of B/L                                                                           |
|  | Product<br>feature | 1.High quality and competitve prices 2.Meet FDA, SGS,LFGB etc. test 3.Eco-friendly 4.Widely apply to Wedding, party, home, bar etc. 5.Machine made |





































## Factory Show



## Spray colour









For more information, please visit our website:  $\underline{www.okcandle.com}$