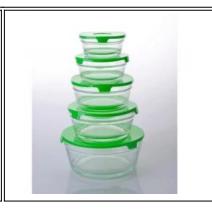

# Similar Products Link

candy glass container

heart shaped glass bowl with color lid

round dinnerware sealed glass bowl