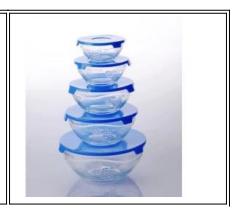

# Similar Products Link

candy glass container

heart shaped glass bowl with color lid

round dinnerware sealed glass bowl