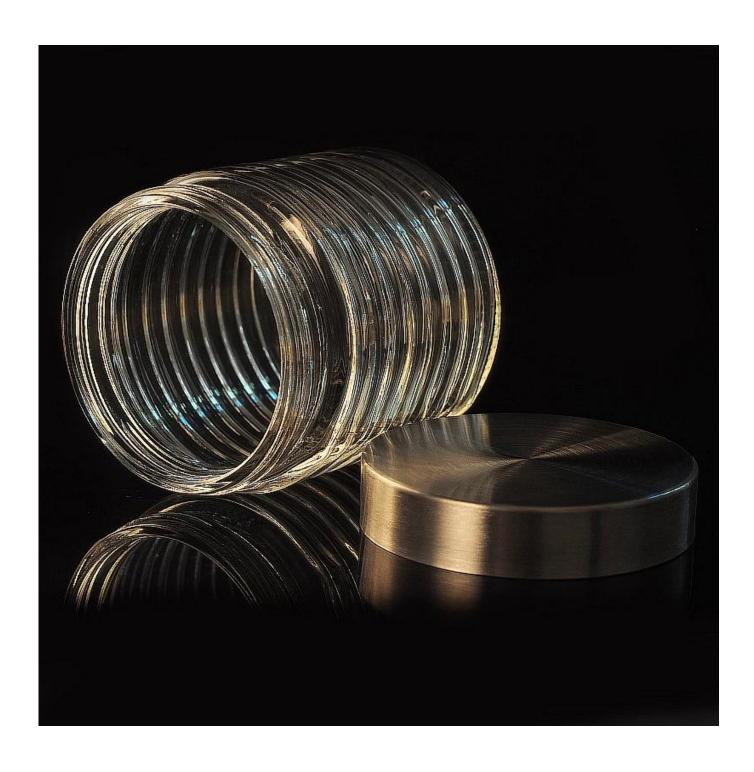

## Thread pattern large candle jar with iron lid

## 1112m (S. C. M. C. **Product Details** SGWJ15091503 Itme No Size 104\*111\*117mm Capacity 850ml Material Hight white glass steel material, wood, glass, any customized is available Lid Sample 30% deposit by T/T in advance and the balance after Terms of showing copy of L/C payment Food Safe, Dish washer test, FDA, LFGB Certification 1, Any logo printing on glass body 2, Any color painted, frosted, electroplating, logo laser for the finish For your 3, Special packing like shrink wrap, color gift box, white choice box etc 4, Any shape, size meet your need