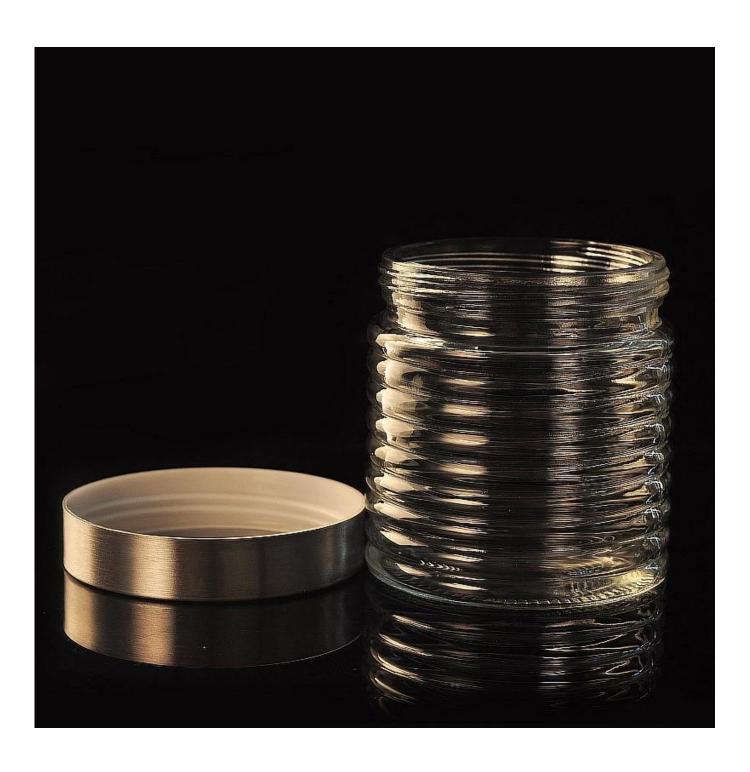

## Thread pattern large candle jar with iron lid

## 1112m (S. C. M. C. **Product Details** SGWJ15091503 Itme No Size 104\*111\*117mm Capacity 850ml Material Hight white glass steel material, wood, glass, any customized is available Lid Sample 30% deposit by T/T in advance and the balance after Terms of showing copy of L/C payment Food Safe, Dish washer test, FDA, LFGB Certification 1, Any logo printing on glass body 2, Any color painted, frosted, electroplating, logo laser for the finish For your 3, Special packing like shrink wrap, color gift box, white choice box etc 4, Any shape, size meet your need