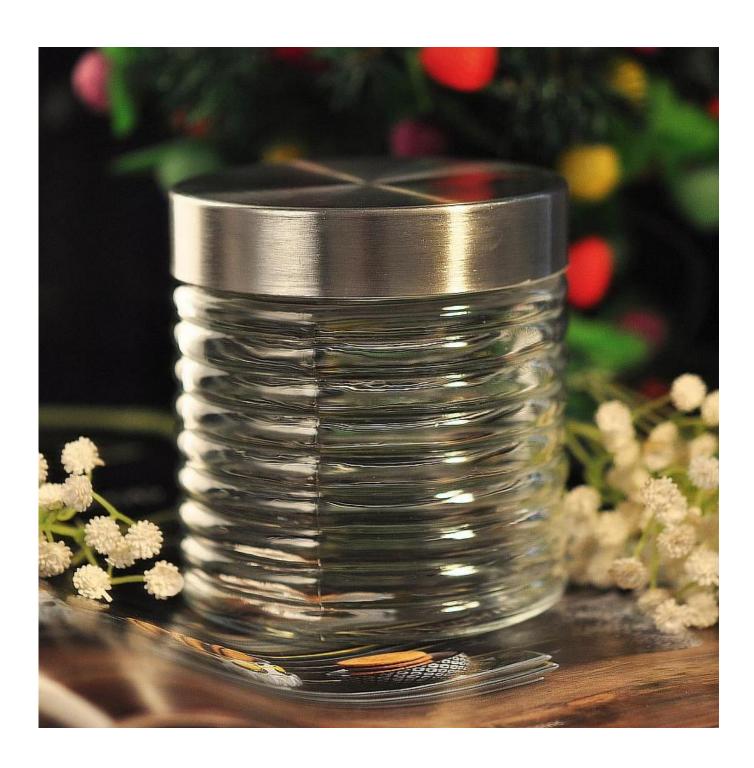

## Thread pattern large candle jar with iron lid

## 1112m (S. C. M. C. **Product Details** SGWJ15091503 Itme No Size 104\*111\*117mm Capacity 850ml Material Hight white glass steel material, wood, glass, any customized is available Lid Sample 30% deposit by T/T in advance and the balance after Terms of showing copy of L/C payment Food Safe, Dish washer test, FDA, LFGB Certification 1, Any logo printing on glass body 2, Any color painted, frosted, electroplating, logo laser for the finish For your 3, Special packing like shrink wrap, color gift box, white choice box etc 4, Any shape, size meet your need