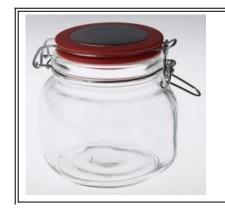

## Thread pattern large candle jar with iron lid

## 1112m (S. C. M. C. **Product Details** SGWJ15091503 Itme No Size 104\*111\*117mm Capacity 850ml Material Hight white glass steel material, wood, glass, any customized is available Lid Sample 30% deposit by T/T in advance and the balance after Terms of showing copy of L/C payment Food Safe, Dish washer test, FDA, LFGB Certification 1, Any logo printing on glass body 2, Any color painted, frosted, electroplating, logo laser for the finish For your 3, Special packing like shrink wrap, color gift box, white choice box etc 4, Any shape, size meet your need