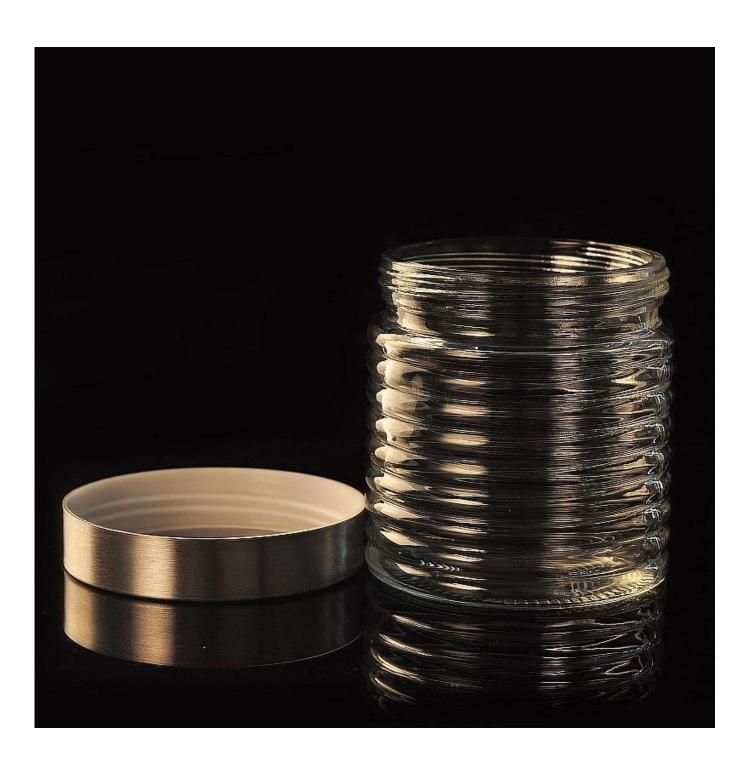

### **Product Details** SGWJ15091503 Itme No Size 104\*111\*117mm Capacity 850ml Material Hight white glass steel material, wood, glass, any customized is available Lid Sample 30% deposit by T/T in advance and the balance after Terms of showing copy of L/C payment Food Safe, Dish washer test, FDA, LFGB Certification 1, Any logo printing on glass body 2, Any color painted, frosted, electroplating, logo laser for the finish For your 3, Special packing like shrink wrap, color gift box, white choice box etc 4, Any shape, size meet your need