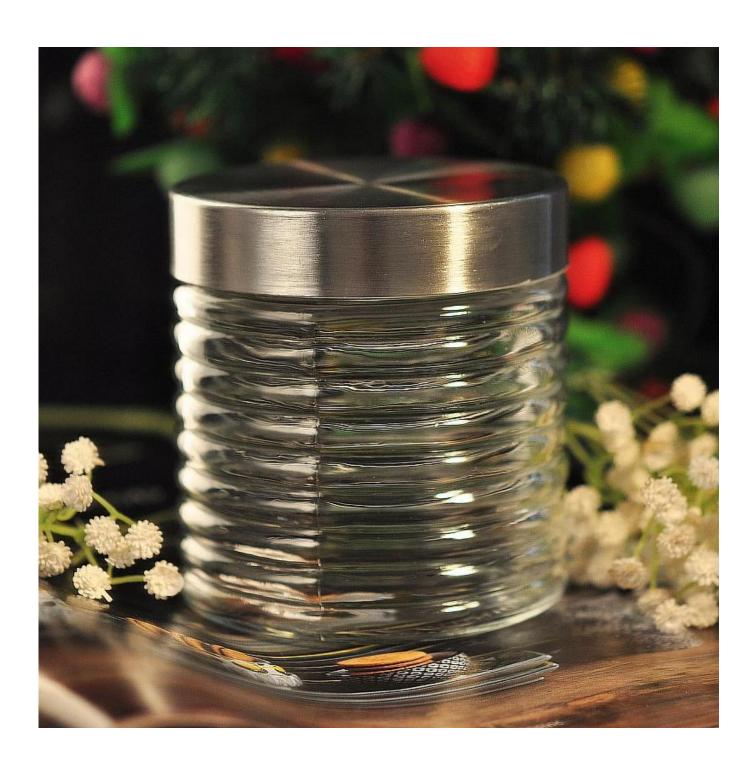

### **Product Details** SGWJ15091503 Itme No Size 104\*111\*117mm Capacity 850ml Material Hight white glass steel material, wood, glass, any customized is available Lid Sample 30% deposit by T/T in advance and the balance after Terms of showing copy of L/C payment Food Safe, Dish washer test, FDA, LFGB Certification 1, Any logo printing on glass body 2, Any color painted, frosted, electroplating, logo laser for the finish For your 3, Special packing like shrink wrap, color gift box, white choice box etc 4, Any shape, size meet your need