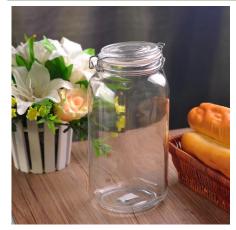

### **Product Details** SGWJ15091503 Itme No Size 104\*111\*117mm Capacity 850ml Material Hight white glass steel material, wood, glass, any customized is available Lid Sample 30% deposit by T/T in advance and the balance after Terms of showing copy of L/C payment Food Safe, Dish washer test, FDA, LFGB Certification 1, Any logo printing on glass body 2, Any color painted, frosted, electroplating, logo laser for the finish For your 3, Special packing like shrink wrap, color gift box, white choice box etc 4, Any shape, size meet your need