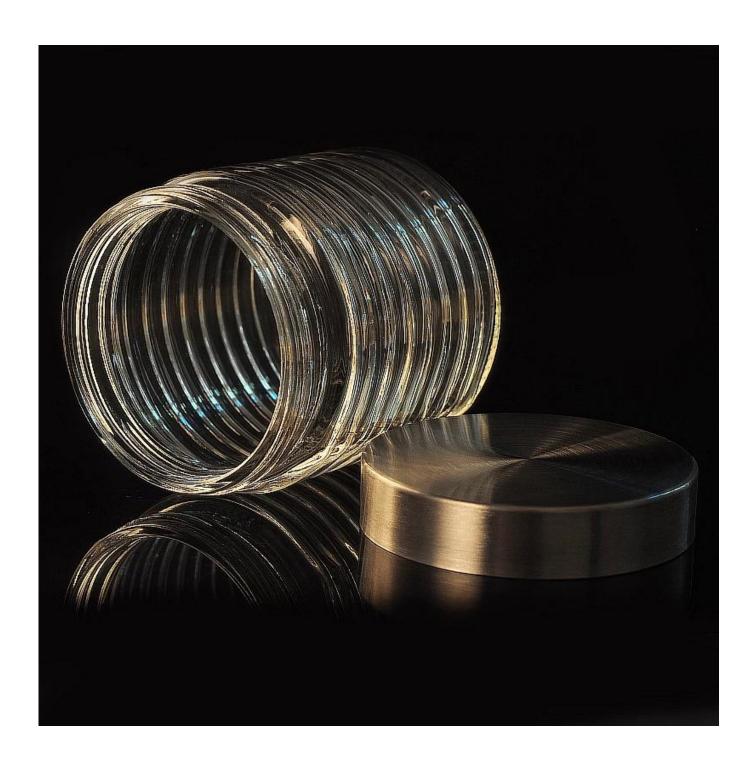

### **Product Details** SGWJ15091503 Itme No Size 104\*111\*117mm Capacity 850ml Material Hight white glass steel material, wood, glass, any customized is available Lid Sample 30% deposit by T/T in advance and the balance after Terms of showing copy of L/C payment Food Safe, Dish washer test, FDA, LFGB Certification 1, Any logo printing on glass body 2, Any color painted, frosted, electroplating, logo laser for the finish For your 3, Special packing like shrink wrap, color gift box, white choice box etc 4, Any shape, size meet your need