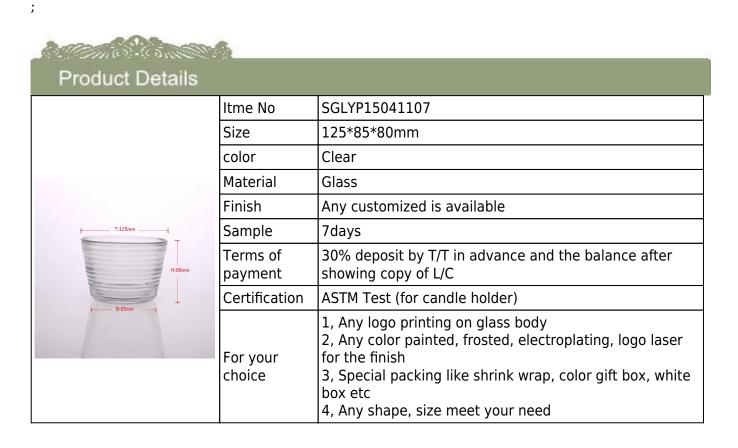

## Thread pattern candle holder

Cylinder tealight candle holder Flower shape cylinder jade amber color decorative glass candle jar candle holder