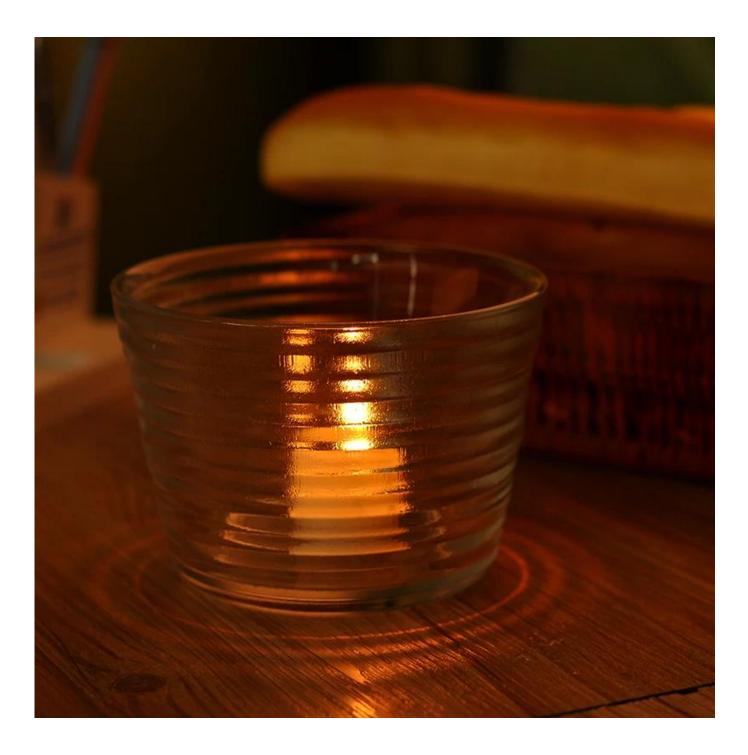

## Thread pattern candle holder

Cylinder tealight candle holder Flower shape cylinder jade amber color decorative glass candle jar candle holder