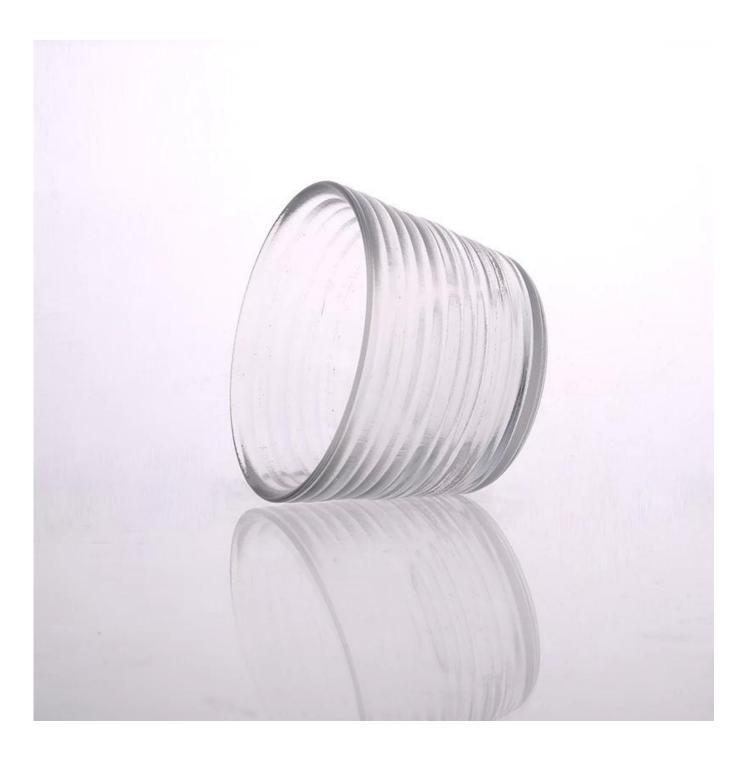

## Thread pattern candle holder

Cylinder tealight candle holder Flower shape cylinder jade amber color decorative glass candle jar candle holder