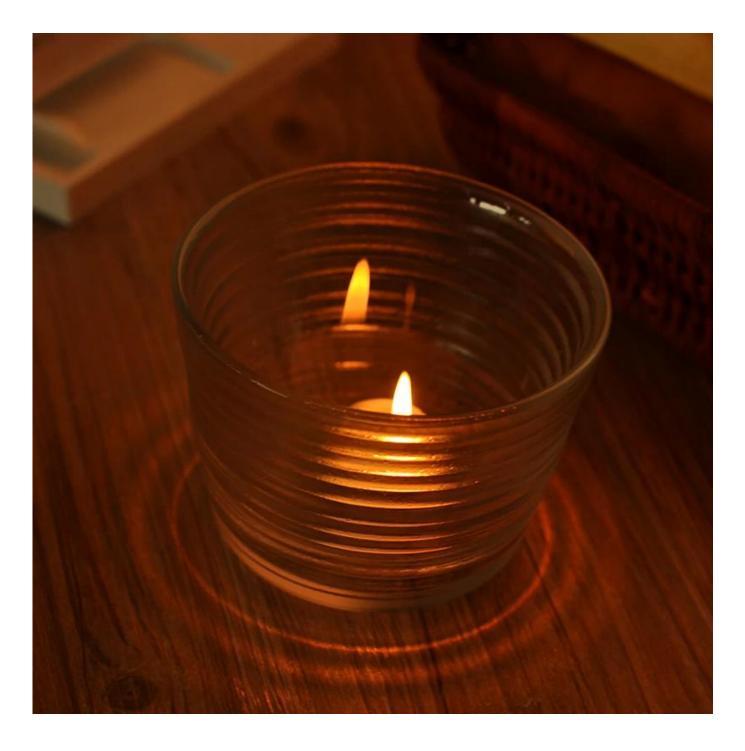

## Thread pattern candle holder

Cylinder tealight candle holder Flower shape cylinder jade amber color decorative glass candle jar candle holder