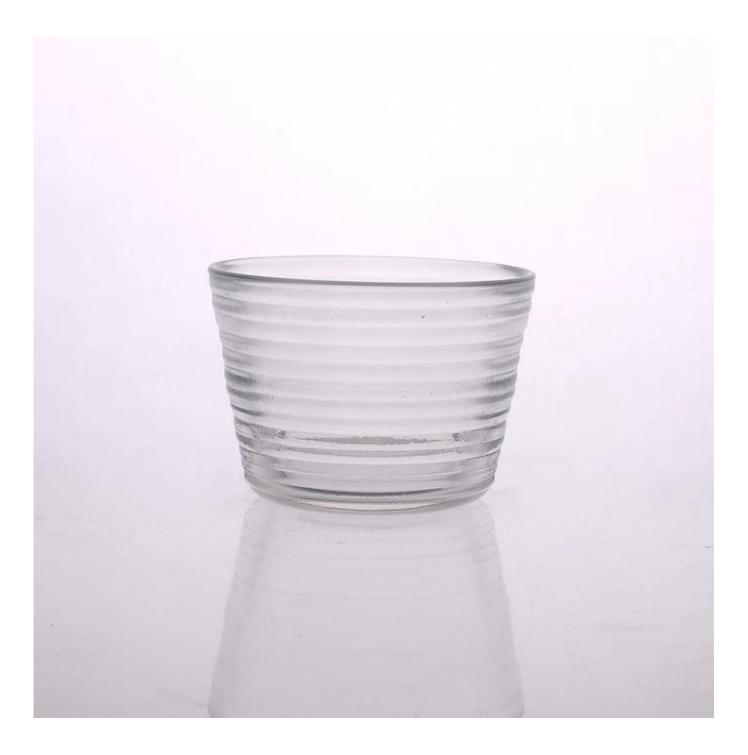

## Thread pattern candle holder

Cylinder tealight candle holder Flower shape cylinder jade amber color decorative glass candle jar candle holder