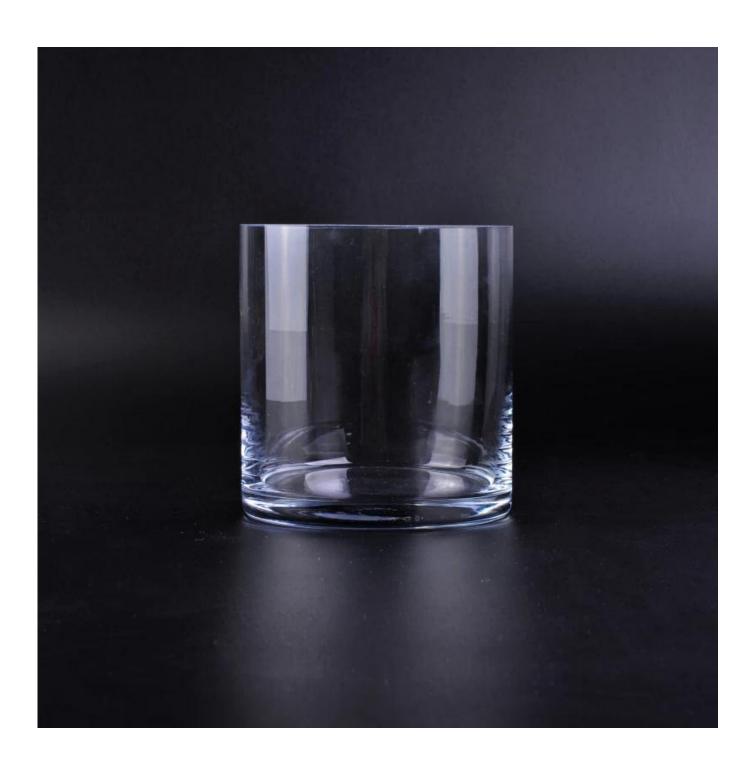

## **Thin Wall Cylinder Transparent Glass Candle Holders**

| Article number.         | SGLYP16101308                                                                                                                                                                                                                                                                                                                                   |
|-------------------------|-------------------------------------------------------------------------------------------------------------------------------------------------------------------------------------------------------------------------------------------------------------------------------------------------------------------------------------------------|
| Material                | Soda Lime Glass                                                                                                                                                                                                                                                                                                                                 |
| Craft                   | Hand Made Glass Candle Holder                                                                                                                                                                                                                                                                                                                   |
| Samples time            | <ol> <li>5 days, if the shapes and sizes are existing</li> <li>15 days, if you need a new shape and size</li> </ol>                                                                                                                                                                                                                             |
| Packaging               | Normal Safe Packing, White box, color box, gift box, customized box are all available                                                                                                                                                                                                                                                           |
| Product Capacity        | 500,000 ~ 1,000,000 pieces per month                                                                                                                                                                                                                                                                                                            |
| Delivery                | Within 35 days after sample approved and order                                                                                                                                                                                                                                                                                                  |
| Payment conditions      | 30% deposit by T / T in advance and balance against B / L copy                                                                                                                                                                                                                                                                                  |
| Shipping                | By sea, by air, by express and the delivery agent it is acceptable                                                                                                                                                                                                                                                                              |
| Product characteristics | <ol> <li>Suitable for use in the pub, hotel, restaurants, homes, etc.</li> <li>A professional Q / C for quality control</li> <li>Competitive price and quality</li> <li>Know the trials and FDA food</li> </ol>                                                                                                                                 |
| For your choice         | <ol> <li>Any logo printing glass box</li> <li>Any color painted, cold, electroplating, painting laser cutting for finishing</li> <li>Special package as shrink film, color gift box, white gift box, etc.</li> <li>Open a new form of glass, wood, plastic or metal as you like</li> <li>Various sizes and shapes to suit your needs</li> </ol> |