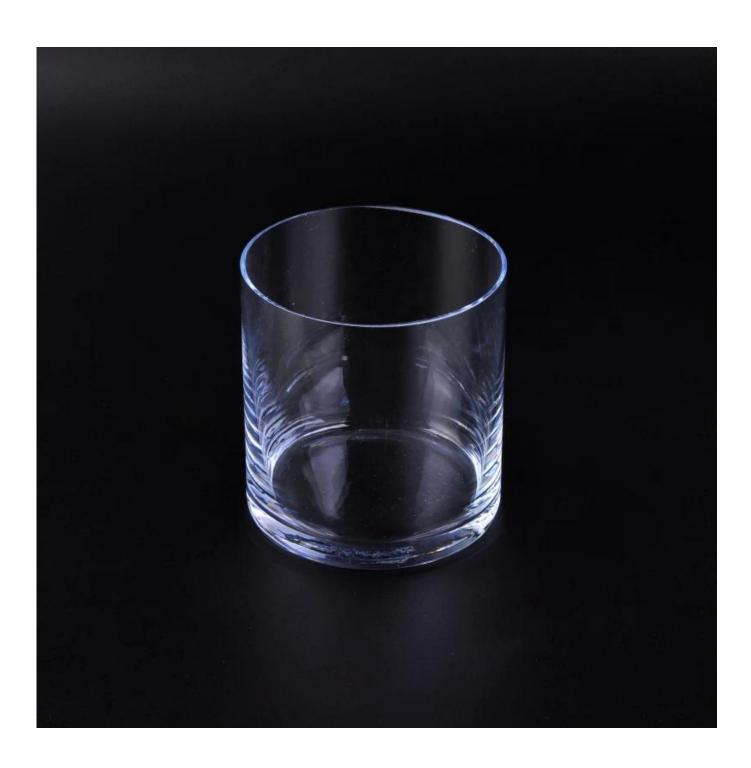

## **Thin Wall Cylinder Transparent Glass Candle Holders**

| Article number.         | SGLYP16101308                                                                                                                                                                                                                                                                                                                                   |
|-------------------------|-------------------------------------------------------------------------------------------------------------------------------------------------------------------------------------------------------------------------------------------------------------------------------------------------------------------------------------------------|
| Material                | Soda Lime Glass                                                                                                                                                                                                                                                                                                                                 |
| Craft                   | Hand Made Glass Candle Holder                                                                                                                                                                                                                                                                                                                   |
| Samples time            | <ol> <li>5 days, if the shapes and sizes are existing</li> <li>15 days, if you need a new shape and size</li> </ol>                                                                                                                                                                                                                             |
| Packaging               | Normal Safe Packing, White box, color box, gift box, customized box are all available                                                                                                                                                                                                                                                           |
| Product Capacity        | 500,000 ~ 1,000,000 pieces per month                                                                                                                                                                                                                                                                                                            |
| Delivery                | Within 35 days after sample approved and order                                                                                                                                                                                                                                                                                                  |
| Payment conditions      | 30% deposit by T / T in advance and balance against B / L copy                                                                                                                                                                                                                                                                                  |
| Shipping                | By sea, by air, by express and the delivery agent it is acceptable                                                                                                                                                                                                                                                                              |
| Product characteristics | <ol> <li>Suitable for use in the pub, hotel, restaurants, homes, etc.</li> <li>A professional Q / C for quality control</li> <li>Competitive price and quality</li> <li>Know the trials and FDA food</li> </ol>                                                                                                                                 |
| For your choice         | <ol> <li>Any logo printing glass box</li> <li>Any color painted, cold, electroplating, painting laser cutting for finishing</li> <li>Special package as shrink film, color gift box, white gift box, etc.</li> <li>Open a new form of glass, wood, plastic or metal as you like</li> <li>Various sizes and shapes to suit your needs</li> </ol> |