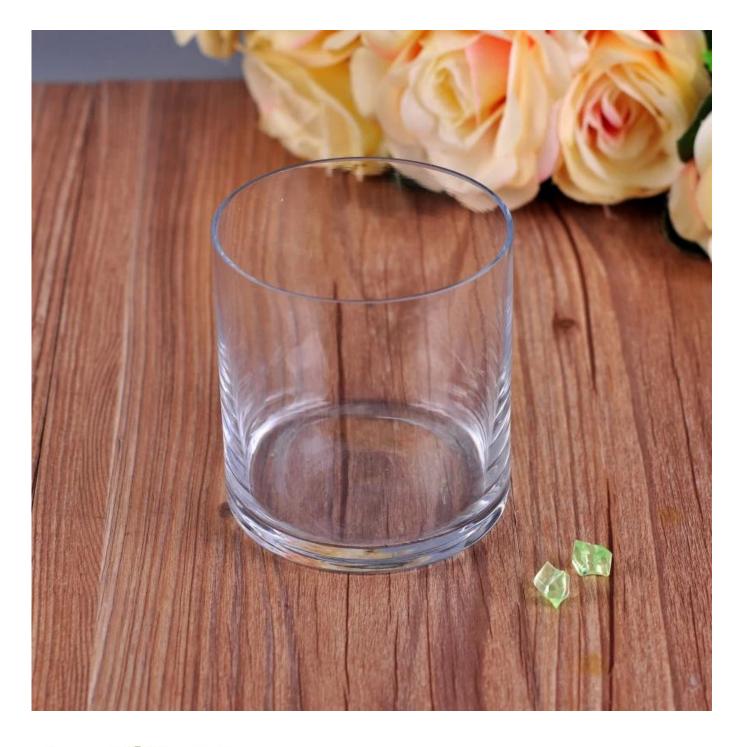

## **Thin Wall Cylinder Transparent Glass Candle Holders**

| Article number.         | SGLYP16101308                                                                                                                                                                                                                                                                                                                                   |
|-------------------------|-------------------------------------------------------------------------------------------------------------------------------------------------------------------------------------------------------------------------------------------------------------------------------------------------------------------------------------------------|
| Material                | Soda Lime Glass                                                                                                                                                                                                                                                                                                                                 |
| Craft                   | Hand Made Glass Candle Holder                                                                                                                                                                                                                                                                                                                   |
| Samples time            | <ol> <li>5 days, if the shapes and sizes are existing</li> <li>15 days, if you need a new shape and size</li> </ol>                                                                                                                                                                                                                             |
| Packaging               | Normal Safe Packing, White box, color box, gift box, customized box are all available                                                                                                                                                                                                                                                           |
| Product Capacity        | 500,000 ~ 1,000,000 pieces per month                                                                                                                                                                                                                                                                                                            |
| Delivery                | Within 35 days after sample approved and order                                                                                                                                                                                                                                                                                                  |
| Payment conditions      | 30% deposit by T / T in advance and balance against B / L copy                                                                                                                                                                                                                                                                                  |
| Shipping                | By sea, by air, by express and the delivery agent it is acceptable                                                                                                                                                                                                                                                                              |
| Product characteristics | <ol> <li>Suitable for use in the pub, hotel, restaurants, homes, etc.</li> <li>A professional Q / C for quality control</li> <li>Competitive price and quality</li> <li>Know the trials and FDA food</li> </ol>                                                                                                                                 |
| For your choice         | <ol> <li>Any logo printing glass box</li> <li>Any color painted, cold, electroplating, painting laser cutting for finishing</li> <li>Special package as shrink film, color gift box, white gift box, etc.</li> <li>Open a new form of glass, wood, plastic or metal as you like</li> <li>Various sizes and shapes to suit your needs</li> </ol> |