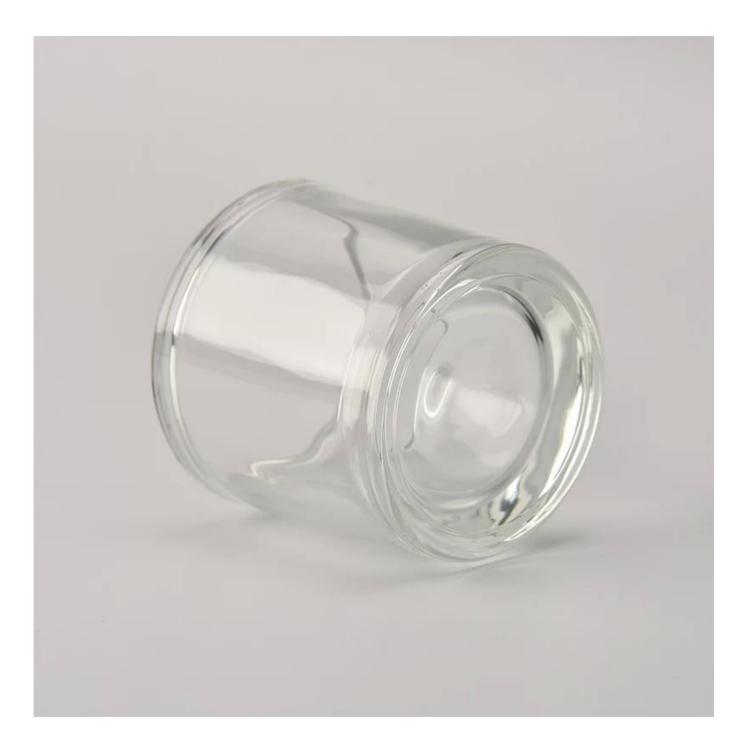

## Thick wall glass candle holders

## **Products Details**

| Name             | Transparent 3oz thick wall glass votive candle holder                                                                   |  |  |
|------------------|-------------------------------------------------------------------------------------------------------------------------|--|--|
| Product Specific | Item No.:SGMY18051703                                                                                                   |  |  |
|                  | Top dia: 65mm                                                                                                           |  |  |
|                  | Bottom dia:60mm                                                                                                         |  |  |
|                  | Height:60 mm                                                                                                            |  |  |
|                  | Weight:194g                                                                                                             |  |  |
|                  | Capacity:91ml                                                                                                           |  |  |
| Material         | Glass,Soda-Lime glass,high white glass                                                                                  |  |  |
| Accessories      | Cap, glass/metal/wood lid, etc                                                                                          |  |  |
| Finish           | Clear,decal, color coating, mercury, laser, frosted, plating, glazed etc.                                               |  |  |
| Packaging        | 1. 24/36/48/72 pcs per standard safety export carton packing                                                            |  |  |
|                  | 2. Color/white/brown box packing                                                                                        |  |  |
|                  | 3. Luxury gift box packing                                                                                              |  |  |
|                  | 4. Shrinking packing                                                                                                    |  |  |
|                  | 5. Individual/set box packing                                                                                           |  |  |
|                  | 6. Customized packing                                                                                                   |  |  |
|                  |                                                                                                                         |  |  |
|                  | 1. We are the professional <u>candle holder</u> manufacturer, specialized in producing different kinds of <u>candle</u> |  |  |
|                  | holders, like glass candle holder, ceramic candle holder, marble candle holder, Concrete candle holder,                 |  |  |
|                  | Tin candle holder, Stainless candle jar etc.                                                                            |  |  |
|                  | 2. Products applicate for home/store/super market/restaurant/hotel/bar/KTV etc.                                         |  |  |
| Our strength     | 3. With professional designer team, which can help design and open new mould based on your requirement.                 |  |  |
|                  | 4. Post processing: color coating, plating, mercury, iridescent, engraving, printing, decal, spray color,               |  |  |
|                  | frosty, gold plating, hand-drawing etc.                                                                                 |  |  |
|                  | 5. Small MOQ is acceptable. We have regular products for supporting you.                                                |  |  |
| Our service      | * Reply you within 24 hours                                                                                             |  |  |
|                  | * Ranges of products for your selections                                                                                |  |  |
|                  | * Completely production system                                                                                          |  |  |
|                  | * Skilled factory workers                                                                                               |  |  |
|                  | * Both machine line and handmade line for your service                                                                  |  |  |
|                  | * Experienced QC team inspect the products comprehensively and strictly according                                       |  |  |
|                  | to AQL standard                                                                                                         |  |  |
|                  | * Creative designer innovate newly products over 15 styles monthly                                                      |  |  |
|                  | * Professional Logistic department supply to door service                                                               |  |  |
| MOQ              | 5000pcs                                                                                                                 |  |  |
|                  |                                                                                                                         |  |  |