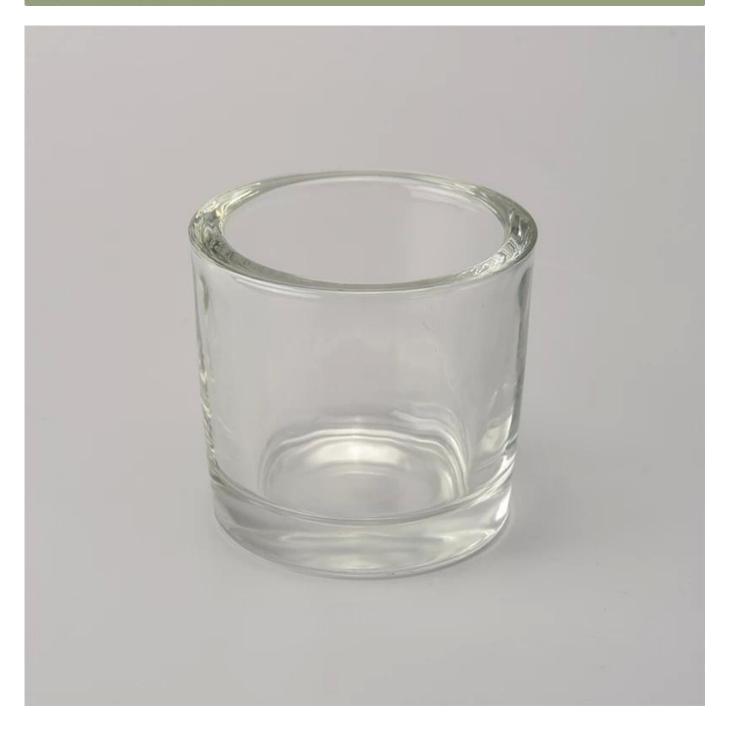

## Thick wall glass candle holders

## **Products Details**

| Name             | Transparent 3oz thick wall glass votive candle holder                                                                   |  |  |
|------------------|-------------------------------------------------------------------------------------------------------------------------|--|--|
| Product Specific | Item No.:SGMY18051703                                                                                                   |  |  |
|                  | Top dia: 65mm                                                                                                           |  |  |
|                  | Bottom dia:60mm                                                                                                         |  |  |
|                  | Height:60 mm                                                                                                            |  |  |
|                  | Weight:194g                                                                                                             |  |  |
|                  | Capacity:91ml                                                                                                           |  |  |
| Material         | Glass,Soda-Lime glass,high white glass                                                                                  |  |  |
| Accessories      | Cap, glass/metal/wood lid, etc                                                                                          |  |  |
| Finish           | Clear,decal, color coating, mercury, laser, frosted, plating, glazed etc.                                               |  |  |
| Packaging        | 1. 24/36/48/72 pcs per standard safety export carton packing                                                            |  |  |
|                  | 2. Color/white/brown box packing                                                                                        |  |  |
|                  | 3. Luxury gift box packing                                                                                              |  |  |
|                  | 4. Shrinking packing                                                                                                    |  |  |
|                  | 5. Individual/set box packing                                                                                           |  |  |
|                  | 6. Customized packing                                                                                                   |  |  |
|                  |                                                                                                                         |  |  |
|                  | 1. We are the professional <u>candle holder</u> manufacturer, specialized in producing different kinds of <u>candle</u> |  |  |
|                  | holders, like glass candle holder, ceramic candle holder, marble candle holder, Concrete candle holder,                 |  |  |
|                  | Tin candle holder, Stainless candle jar etc.                                                                            |  |  |
|                  | 2. Products applicate for home/store/super market/restaurant/hotel/bar/KTV etc.                                         |  |  |
| Our strength     | 3. With professional designer team, which can help design and open new mould based on your requirement.                 |  |  |
|                  | 4. Post processing: color coating, plating, mercury, iridescent, engraving, printing, decal, spray color,               |  |  |
|                  | frosty, gold plating, hand-drawing etc.                                                                                 |  |  |
|                  | 5. Small MOQ is acceptable. We have regular products for supporting you.                                                |  |  |
| Our service      | * Reply you within 24 hours                                                                                             |  |  |
|                  | * Ranges of products for your selections                                                                                |  |  |
|                  | * Completely production system                                                                                          |  |  |
|                  | * Skilled factory workers                                                                                               |  |  |
|                  | * Both machine line and handmade line for your service                                                                  |  |  |
|                  | * Experienced QC team inspect the products comprehensively and strictly according                                       |  |  |
|                  | to AQL standard                                                                                                         |  |  |
|                  | * Creative designer innovate newly products over 15 styles monthly                                                      |  |  |
|                  | * Professional Logistic department supply to door service                                                               |  |  |
| MOQ              | 5000pcs                                                                                                                 |  |  |
|                  |                                                                                                                         |  |  |