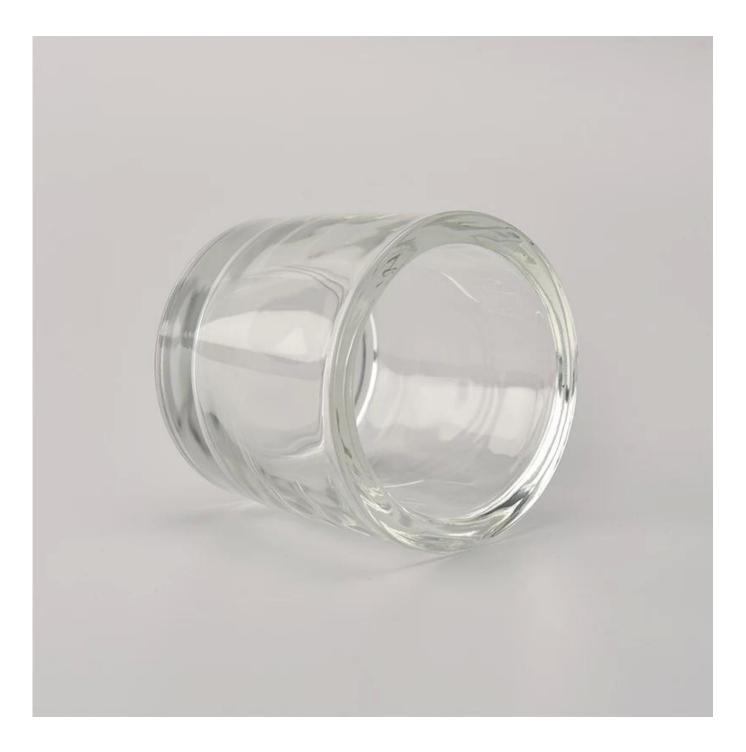

## Thick wall glass candle holders

## **Products Details**

| Name             | Transparent 3oz thick wall glass votive candle holder                                                                   |  |  |
|------------------|-------------------------------------------------------------------------------------------------------------------------|--|--|
| Product Specific | Item No.:SGMY18051703                                                                                                   |  |  |
|                  | Top dia: 65mm                                                                                                           |  |  |
|                  | Bottom dia:60mm                                                                                                         |  |  |
|                  | Height:60 mm                                                                                                            |  |  |
|                  | Weight:194g                                                                                                             |  |  |
|                  | Capacity:91ml                                                                                                           |  |  |
| Material         | Glass,Soda-Lime glass,high white glass                                                                                  |  |  |
| Accessories      | Cap, glass/metal/wood lid, etc                                                                                          |  |  |
| Finish           | Clear,decal, color coating, mercury, laser, frosted, plating, glazed etc.                                               |  |  |
| Packaging        | 1. 24/36/48/72 pcs per standard safety export carton packing                                                            |  |  |
|                  | 2. Color/white/brown box packing                                                                                        |  |  |
|                  | 3. Luxury gift box packing                                                                                              |  |  |
|                  | 4. Shrinking packing                                                                                                    |  |  |
|                  | 5. Individual/set box packing                                                                                           |  |  |
|                  | 6. Customized packing                                                                                                   |  |  |
|                  |                                                                                                                         |  |  |
|                  | 1. We are the professional <u>candle holder</u> manufacturer, specialized in producing different kinds of <u>candle</u> |  |  |
|                  | holders, like glass candle holder, ceramic candle holder, marble candle holder, Concrete candle holder,                 |  |  |
|                  | Tin candle holder, Stainless candle jar etc.                                                                            |  |  |
|                  | 2. Products applicate for home/store/super market/restaurant/hotel/bar/KTV etc.                                         |  |  |
| Our strength     | 3. With professional designer team, which can help design and open new mould based on your requirement.                 |  |  |
|                  | 4. Post processing: color coating, plating, mercury, iridescent, engraving, printing, decal, spray color,               |  |  |
|                  | frosty, gold plating, hand-drawing etc.                                                                                 |  |  |
|                  | 5. Small MOQ is acceptable. We have regular products for supporting you.                                                |  |  |
| Our service      | * Reply you within 24 hours                                                                                             |  |  |
|                  | * Ranges of products for your selections                                                                                |  |  |
|                  | * Completely production system                                                                                          |  |  |
|                  | * Skilled factory workers                                                                                               |  |  |
|                  | * Both machine line and handmade line for your service                                                                  |  |  |
|                  | * Experienced QC team inspect the products comprehensively and strictly according                                       |  |  |
|                  | to AQL standard                                                                                                         |  |  |
|                  | * Creative designer innovate newly products over 15 styles monthly                                                      |  |  |
|                  | * Professional Logistic department supply to door service                                                               |  |  |
| MOQ              | 5000pcs                                                                                                                 |  |  |
|                  |                                                                                                                         |  |  |