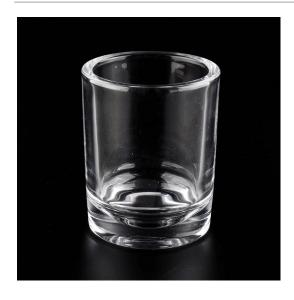

### Thick wall glass candle holders for candles

#### Flexible size design allows your market to grow rapidly

Item No.:SGHY20010701

Top dia: 83±1mm
Bottom dia: 76±1mm
Height□103±1mm
Thickness: 6±0.5mm
Weight: 509±10g
Capacity: 280±10ml

MOQ: 3000pcs

Custom designs and different sizes available