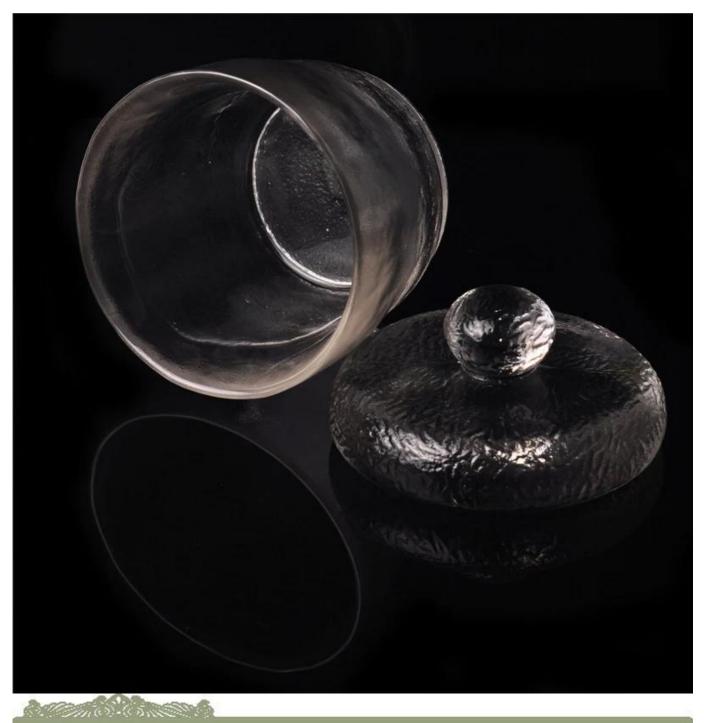

### Thick Wall Glass Candle Jar With Lid Hand Made Products

S.C. S.C.

| Product Details   |                                                                                  |
|-------------------|----------------------------------------------------------------------------------|
| Product ID        | SGLYP15101223                                                                    |
| Material          | High white material glass                                                        |
| Crafts            | Hand made glass candle jar                                                       |
| Proofing time     | 1. Existing products, sample time 5 days                                         |
|                   | 2. It we need to re-mold, sample time 15 days                                    |
| Package           | General packaging, 24/ Carton                                                    |
| Capacity          | 500,000 to 1,000,000 / month                                                     |
| Delivery Time     | 35 days after sample and order confirmation                                      |
| Payment Terms     | T / T 30% down payment, pay the balance due to see a copy of the bill of         |
|                   | lading                                                                           |
| Transport         | Maritime transport, air transport, international express delivery; guests        |
|                   | designated freight forwarding                                                    |
|                   | 1. Hand made <u>candle holders</u>                                               |
|                   | 2. Can be used in hotels, home,bar,etc                                           |
| Product Features  | 3. Environmental material                                                        |
|                   | 4. FDA test, CA65 test                                                           |
|                   | 1. satisfy your different design and size                                        |
|                   | 2. Any color of paint, frosting, electroplating, laser engraving can be done     |
| For you to choose | 3. provide special packaging such as shrink film, color gift box, white gift box |
|                   | 4. We have a dedicated quality control team to control product quality           |
|                   | 5. We have professional production bases and warehouses to ensure delivery       |
|                   |                                                                                  |
|                   |                                                                                  |
|                   |                                                                                  |
|                   |                                                                                  |