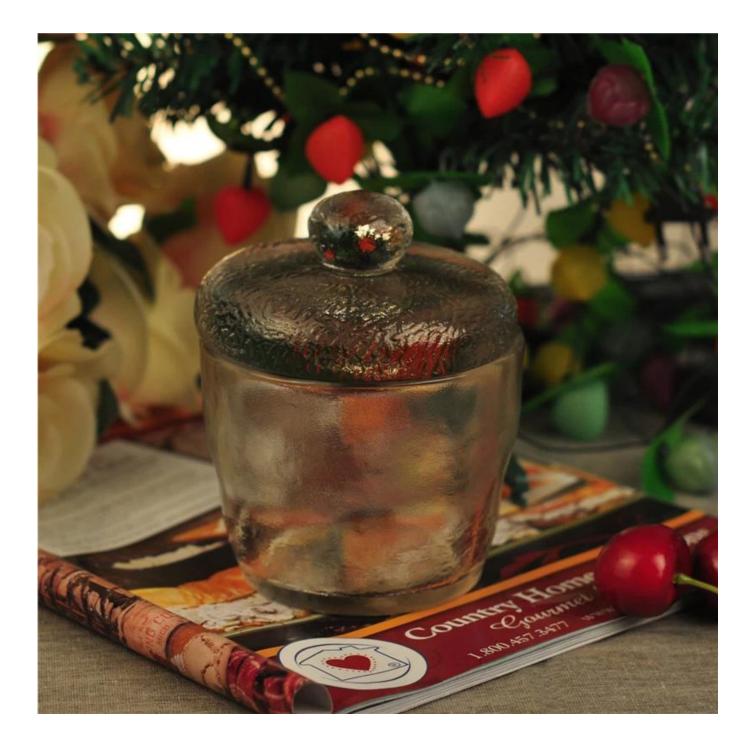

### Thick Wall Glass Candle Jar With Lid Hand Made Products

S.C. S.C.

| Product Details   |                                                                                  |
|-------------------|----------------------------------------------------------------------------------|
| Product ID        | SGLYP15101223                                                                    |
| Material          | High white material glass                                                        |
| Crafts            | Hand made glass candle jar                                                       |
| Proofing time     | 1. Existing products, sample time 5 days                                         |
|                   | 2. It we need to re-mold, sample time 15 days                                    |
| Package           | General packaging, 24/ Carton                                                    |
| Capacity          | 500,000 to 1,000,000 / month                                                     |
| Delivery Time     | 35 days after sample and order confirmation                                      |
| Payment Terms     | T / T 30% down payment, pay the balance due to see a copy of the bill of         |
|                   | lading                                                                           |
| Transport         | Maritime transport, air transport, international express delivery; guests        |
|                   | designated freight forwarding                                                    |
|                   | 1. Hand made <u>candle holders</u>                                               |
|                   | 2. Can be used in hotels, home,bar,etc                                           |
| Product Features  | 3. Environmental material                                                        |
|                   | 4. FDA test, CA65 test                                                           |
|                   | 1. satisfy your different design and size                                        |
|                   | 2. Any color of paint, frosting, electroplating, laser engraving can be done     |
| For you to choose | 3. provide special packaging such as shrink film, color gift box, white gift box |
|                   | 4. We have a dedicated quality control team to control product quality           |
|                   | 5. We have professional production bases and warehouses to ensure delivery       |
|                   |                                                                                  |
|                   |                                                                                  |
|                   |                                                                                  |
|                   |                                                                                  |