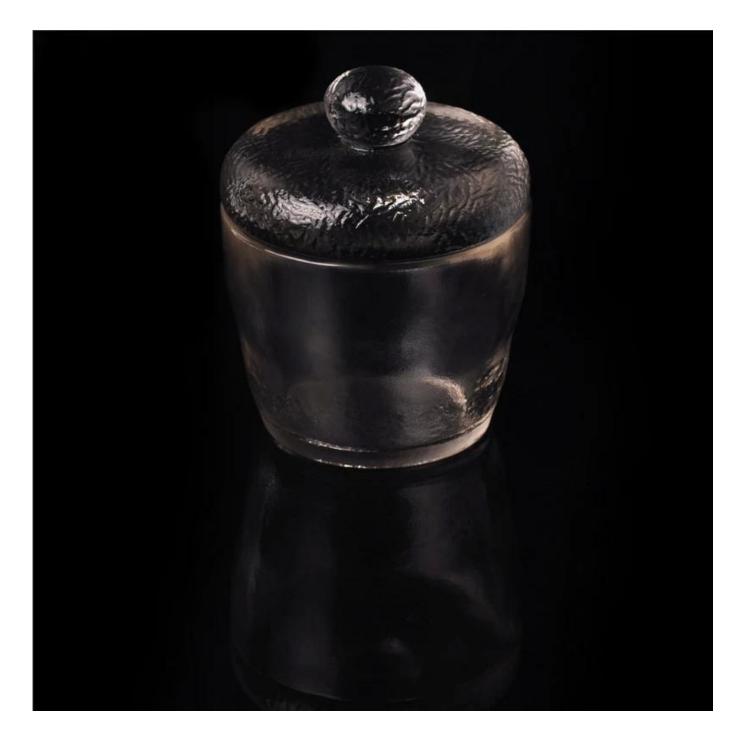

### Thick Wall Glass Candle Jar With Lid Hand Made Products

S.C. S.C.

| Product Details   |                                                                                  |
|-------------------|----------------------------------------------------------------------------------|
| Product ID        | SGLYP15101223                                                                    |
| Material          | High white material glass                                                        |
| Crafts            | Hand made glass candle jar                                                       |
| Proofing time     | 1. Existing products, sample time 5 days                                         |
|                   | 2. It we need to re-mold, sample time 15 days                                    |
| Package           | General packaging, 24/ Carton                                                    |
| Capacity          | 500,000 to 1,000,000 / month                                                     |
| Delivery Time     | 35 days after sample and order confirmation                                      |
| Payment Terms     | T / T 30% down payment, pay the balance due to see a copy of the bill of         |
|                   | lading                                                                           |
| Transport         | Maritime transport, air transport, international express delivery; guests        |
|                   | designated freight forwarding                                                    |
|                   | 1. Hand made <u>candle holders</u>                                               |
|                   | 2. Can be used in hotels, home,bar,etc                                           |
| Product Features  | 3. Environmental material                                                        |
|                   | 4. FDA test, CA65 test                                                           |
|                   | 1. satisfy your different design and size                                        |
|                   | 2. Any color of paint, frosting, electroplating, laser engraving can be done     |
| For you to choose | 3. provide special packaging such as shrink film, color gift box, white gift box |
|                   | 4. We have a dedicated quality control team to control product quality           |
|                   | 5. We have professional production bases and warehouses to ensure delivery       |
|                   |                                                                                  |
|                   |                                                                                  |
|                   |                                                                                  |
|                   |                                                                                  |