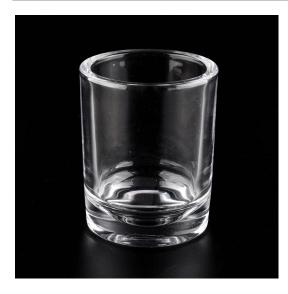

### **Product Details**

#### Flexible size design allows your market to grow rapidly

Item No.:SGHY20010701 Top dia: 83±1mm Bottom dia: 76±1mm Height[]103±1mm Thickness: 6±0.5mm Weight: 509±10g Capacity: 280±10ml

MOQ: 3000pcs Custom designs and different sizes available