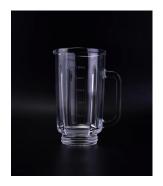

### Thermo tea glass water jug set hot water container

| Product Details  |                                                                                                                                                                                   |
|------------------|-----------------------------------------------------------------------------------------------------------------------------------------------------------------------------------|
|                  |                                                                                                                                                                                   |
| Material         | Hight White Thermo tea glass water jug set hot water container                                                                                                                    |
| Crafts           | Machine Pressed Thermo tea glass water jug set hot water container                                                                                                                |
| Capacity         | 500,000 to 1,000,000 / month                                                                                                                                                      |
| Delivery Time    | 35 days after sample and order confirmation                                                                                                                                       |
| Payment Terms    | T / T 30% down payment, pay the balance due to see a copy of the bill of lading                                                                                                   |
| Transport        | Maritime transport, air transport, international express delivery; guests designated freight forwarding                                                                           |
| Product Features | <ol> <li>Thermo tea glass water jug set hot water container with handle</li> <li>Can be used in hotels, home,bar,etc</li> <li>Environmental material</li> <li>FDA test</li> </ol> |