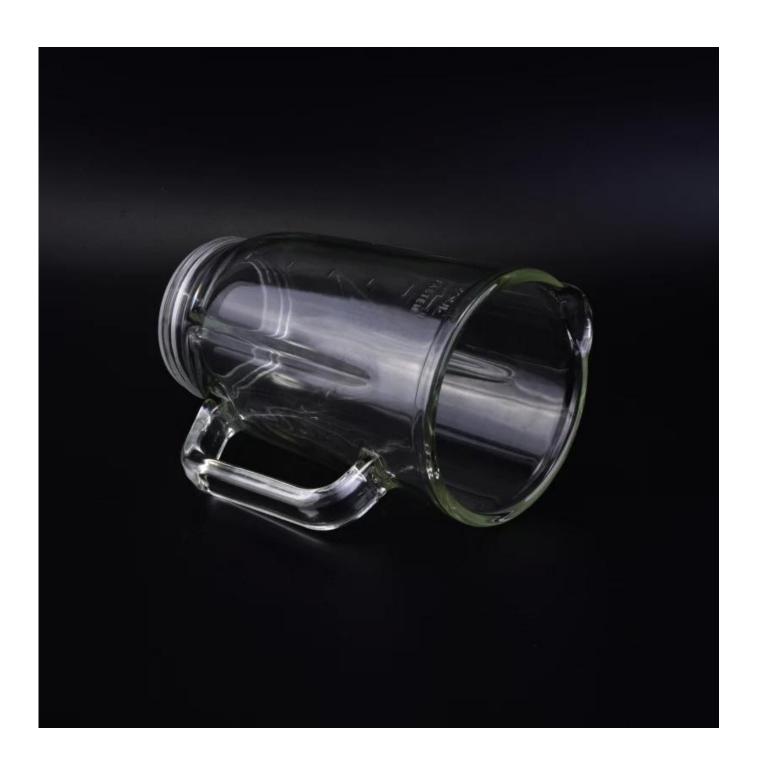

### Thermo tea glass water jug set hot water container

| Product Details  |                                                                                                                                                                                   |
|------------------|-----------------------------------------------------------------------------------------------------------------------------------------------------------------------------------|
|                  |                                                                                                                                                                                   |
| Material         | Hight White Thermo tea glass water jug set hot water container                                                                                                                    |
| Crafts           | Machine Pressed Thermo tea glass water jug set hot water container                                                                                                                |
| Capacity         | 500,000 to 1,000,000 / month                                                                                                                                                      |
| Delivery Time    | 35 days after sample and order confirmation                                                                                                                                       |
| Payment Terms    | T / T 30% down payment, pay the balance due to see a copy of the bill of lading                                                                                                   |
| Transport        | Maritime transport, air transport, international express delivery; guests designated freight forwarding                                                                           |
| Product Features | <ol> <li>Thermo tea glass water jug set hot water container with handle</li> <li>Can be used in hotels, home,bar,etc</li> <li>Environmental material</li> <li>FDA test</li> </ol> |