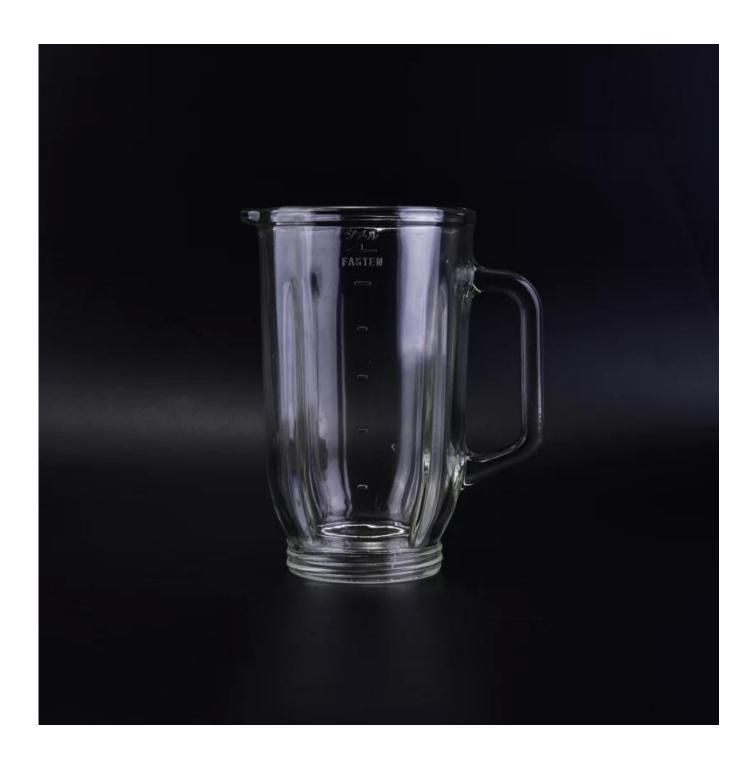

### Thermo tea glass water jug set hot water container

| Product Details  |                                                                                                                                                                                   |
|------------------|-----------------------------------------------------------------------------------------------------------------------------------------------------------------------------------|
|                  |                                                                                                                                                                                   |
| Material         | Hight White Thermo tea glass water jug set hot water container                                                                                                                    |
| Crafts           | Machine Pressed Thermo tea glass water jug set hot water container                                                                                                                |
| Capacity         | 500,000 to 1,000,000 / month                                                                                                                                                      |
| Delivery Time    | 35 days after sample and order confirmation                                                                                                                                       |
| Payment Terms    | T / T 30% down payment, pay the balance due to see a copy of the bill of lading                                                                                                   |
| Transport        | Maritime transport, air transport, international express delivery; guests designated freight forwarding                                                                           |
| Product Features | <ol> <li>Thermo tea glass water jug set hot water container with handle</li> <li>Can be used in hotels, home,bar,etc</li> <li>Environmental material</li> <li>FDA test</li> </ol> |