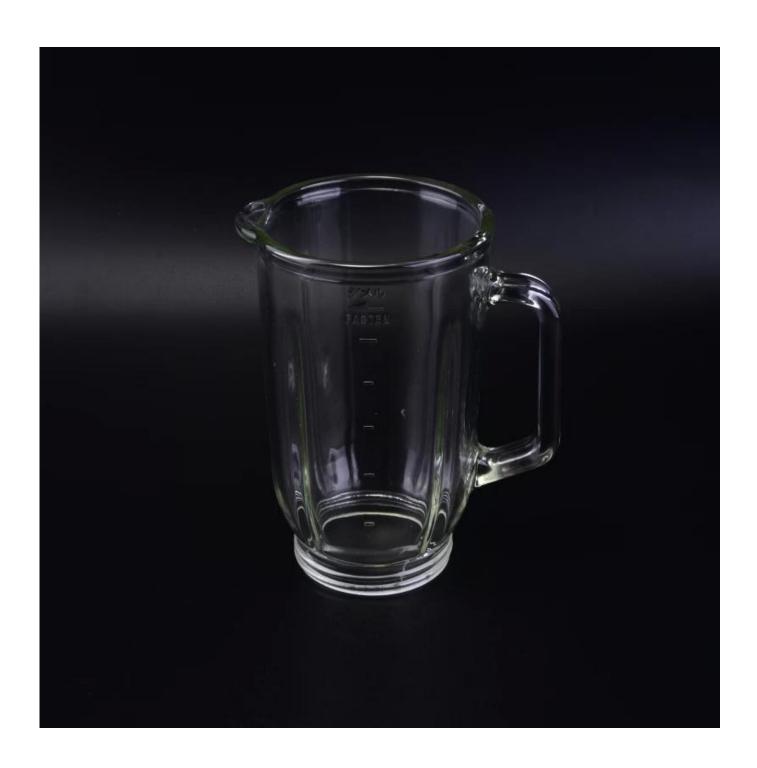

### Thermo tea glass water jug set hot water container

| Product Details  |                                                                                                                                                                                   |
|------------------|-----------------------------------------------------------------------------------------------------------------------------------------------------------------------------------|
|                  |                                                                                                                                                                                   |
| Material         | Hight White Thermo tea glass water jug set hot water container                                                                                                                    |
| Crafts           | Machine Pressed Thermo tea glass water jug set hot water container                                                                                                                |
| Capacity         | 500,000 to 1,000,000 / month                                                                                                                                                      |
| Delivery Time    | 35 days after sample and order confirmation                                                                                                                                       |
| Payment Terms    | T / T 30% down payment, pay the balance due to see a copy of the bill of lading                                                                                                   |
| Transport        | Maritime transport, air transport, international express delivery; guests designated freight forwarding                                                                           |
| Product Features | <ol> <li>Thermo tea glass water jug set hot water container with handle</li> <li>Can be used in hotels, home,bar,etc</li> <li>Environmental material</li> <li>FDA test</li> </ol> |