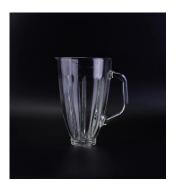

### Thermo tea glass water jug set hot water container

| Product Details  |                                                                                                                                                                                   |
|------------------|-----------------------------------------------------------------------------------------------------------------------------------------------------------------------------------|
|                  |                                                                                                                                                                                   |
| Material         | Hight White Thermo tea glass water jug set hot water container                                                                                                                    |
| Crafts           | Machine Pressed Thermo tea glass water jug set hot water container                                                                                                                |
| Capacity         | 500,000 to 1,000,000 / month                                                                                                                                                      |
| Delivery Time    | 35 days after sample and order confirmation                                                                                                                                       |
| Payment Terms    | T / T 30% down payment, pay the balance due to see a copy of the bill of lading                                                                                                   |
| Transport        | Maritime transport, air transport, international express delivery; guests designated freight forwarding                                                                           |
| Product Features | <ol> <li>Thermo tea glass water jug set hot water container with handle</li> <li>Can be used in hotels, home,bar,etc</li> <li>Environmental material</li> <li>FDA test</li> </ol> |