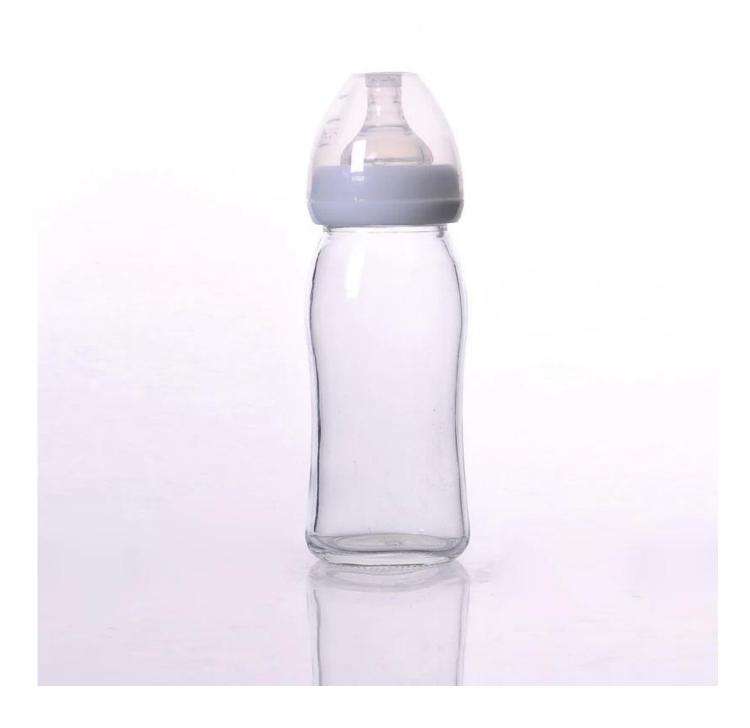

| Item No.         | SG141101                                                                                                                                                                                                                                                                                                       |
|------------------|----------------------------------------------------------------------------------------------------------------------------------------------------------------------------------------------------------------------------------------------------------------------------------------------------------------|
| Material         | Tempered glass                                                                                                                                                                                                                                                                                                 |
| Craft            | Handmade                                                                                                                                                                                                                                                                                                       |
| Samples time     | <ol> <li>5 days if at exit shaped and size of glass</li> <li>15 days if need new shape or size of glass</li> </ol>                                                                                                                                                                                             |
| Packing          | Normal packing, 24 or 36pcs into export carton,carton with cardboard divider                                                                                                                                                                                                                                   |
| Product Capacity | 500,000~1,000,000 pcs per month                                                                                                                                                                                                                                                                                |
| Delivery time    | Within 35 days after the sample and order confirmed                                                                                                                                                                                                                                                            |
| Payment terms    | 30% deposit by T/T in advance and the balance against the copy of B/L                                                                                                                                                                                                                                          |
| Shipment         | By sea,by air,by Express and your shipping agent is acceptable                                                                                                                                                                                                                                                 |
| Product Features | <ol> <li>Suitable for used in pub, hotel, restaurants, home,etc</li> <li>Professional Q/C for quality control</li> <li>Competitive price and quality</li> <li>Meet FDA test and food grade</li> </ol>                                                                                                          |
| For your choices | 1. Any logo printing on the glass body 2. Any color painted, frost, electroplate, pattern laser carver for the finish 3. Special package like shrink wrap, color gift box, white gift box etc 4. Open new mould for the glass, wood, plastic or metal as you like 5. Different size and shapes meet your needs |