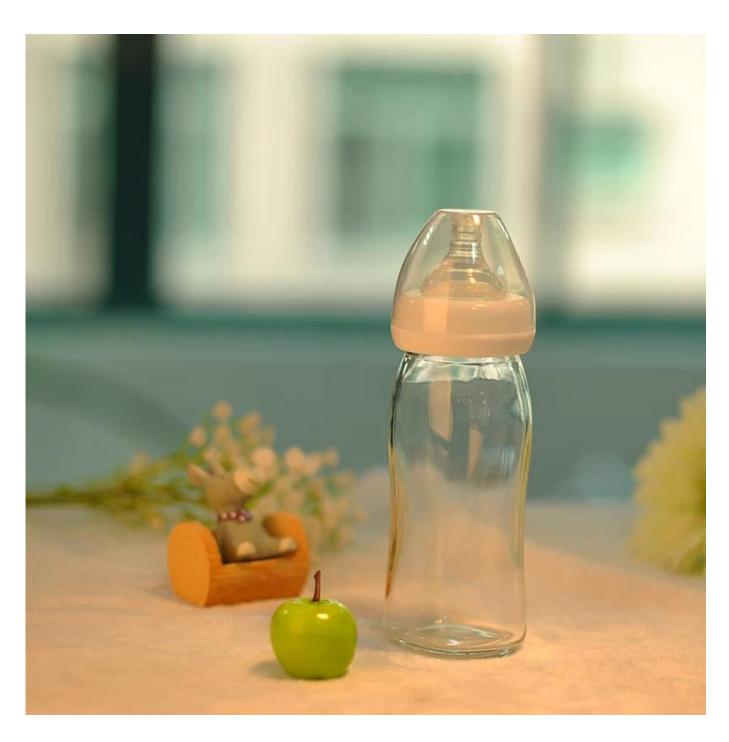

| Item No.         | SG141101                                                                                                                                                                                                                                                                                                       |
|------------------|----------------------------------------------------------------------------------------------------------------------------------------------------------------------------------------------------------------------------------------------------------------------------------------------------------------|
| Material         | Tempered glass                                                                                                                                                                                                                                                                                                 |
| Craft            | Handmade                                                                                                                                                                                                                                                                                                       |
| Samples time     | <ol> <li>5 days if at exit shaped and size of glass</li> <li>15 days if need new shape or size of glass</li> </ol>                                                                                                                                                                                             |
| Packing          | Normal packing, 24 or 36pcs into export carton,carton with cardboard divider                                                                                                                                                                                                                                   |
| Product Capacity | 500,000~1,000,000 pcs per month                                                                                                                                                                                                                                                                                |
| Delivery time    | Within 35 days after the sample and order confirmed                                                                                                                                                                                                                                                            |
| Payment terms    | 30% deposit by T/T in advance and the balance against the copy of B/L                                                                                                                                                                                                                                          |
| Shipment         | By sea,by air,by Express and your shipping agent is acceptable                                                                                                                                                                                                                                                 |
| Product Features | <ol> <li>Suitable for used in pub, hotel, restaurants, home,etc</li> <li>Professional Q/C for quality control</li> <li>Competitive price and quality</li> <li>Meet FDA test and food grade</li> </ol>                                                                                                          |
| For your choices | 1. Any logo printing on the glass body 2. Any color painted, frost, electroplate, pattern laser carver for the finish 3. Special package like shrink wrap, color gift box, white gift box etc 4. Open new mould for the glass, wood, plastic or metal as you like 5. Different size and shapes meet your needs |