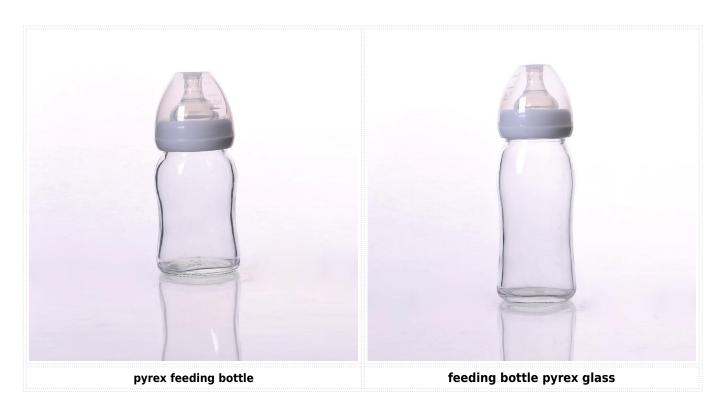

| Item No.         | SG141101                                                                                                                                                                                                                                                                                                       |
|------------------|----------------------------------------------------------------------------------------------------------------------------------------------------------------------------------------------------------------------------------------------------------------------------------------------------------------|
| Material         | Tempered glass                                                                                                                                                                                                                                                                                                 |
| Craft            | Handmade                                                                                                                                                                                                                                                                                                       |
| Samples time     | <ol> <li>5 days if at exit shaped and size of glass</li> <li>15 days if need new shape or size of glass</li> </ol>                                                                                                                                                                                             |
| Packing          | Normal packing, 24 or 36pcs into export carton,carton with cardboard divider                                                                                                                                                                                                                                   |
| Product Capacity | 500,000~1,000,000 pcs per month                                                                                                                                                                                                                                                                                |
| Delivery time    | Within 35 days after the sample and order confirmed                                                                                                                                                                                                                                                            |
| Payment terms    | 30% deposit by T/T in advance and the balance against the copy of B/L                                                                                                                                                                                                                                          |
| Shipment         | By sea,by air,by Express and your shipping agent is acceptable                                                                                                                                                                                                                                                 |
| Product Features | <ol> <li>Suitable for used in pub, hotel, restaurants, home,etc</li> <li>Professional Q/C for quality control</li> <li>Competitive price and quality</li> <li>Meet FDA test and food grade</li> </ol>                                                                                                          |
| For your choices | 1. Any logo printing on the glass body 2. Any color painted, frost, electroplate, pattern laser carver for the finish 3. Special package like shrink wrap, color gift box, white gift box etc 4. Open new mould for the glass, wood, plastic or metal as you like 5. Different size and shapes meet your needs |