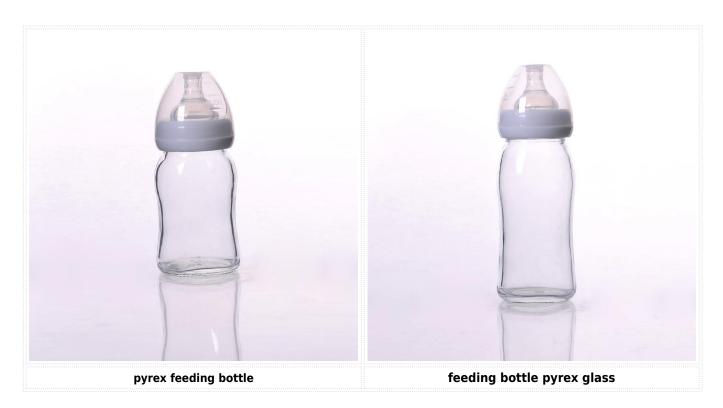

| Item No.         | SG141103                                                                                                                                                                                                                                                                                                       |
|------------------|----------------------------------------------------------------------------------------------------------------------------------------------------------------------------------------------------------------------------------------------------------------------------------------------------------------|
| Material         | Tempered glass                                                                                                                                                                                                                                                                                                 |
| Craft            | Handmade                                                                                                                                                                                                                                                                                                       |
| Samples time     | 1. 5 days if at exit shaped and size of glass 2. 15 days if need new shape or size of glass                                                                                                                                                                                                                    |
| Packing          | Normal packing, 24 or 36pcs into export carton, carton with cardboard divider                                                                                                                                                                                                                                  |
| Product Capacity | 500,000~1,000,000 pcs per month                                                                                                                                                                                                                                                                                |
| Delivery time    | Within 35 days after the sample and order confirmed                                                                                                                                                                                                                                                            |
| Payment terms    | 30% deposit by T/T in advance and the balance against the copy of B/L                                                                                                                                                                                                                                          |
| Shipment         | By sea,by air,by Express and your shipping agent is acceptable                                                                                                                                                                                                                                                 |
| Product Features | <ol> <li>Suitable for used in pub, hotel, restaurants, home,etc</li> <li>Professional Q/C for quality control</li> <li>Competitive price and quality</li> <li>Meet FDA test and food grade</li> </ol>                                                                                                          |
| For your choices | 1. Any logo printing on the glass body 2. Any color painted, frost, electroplate, pattern laser carver for the finish 3. Special package like shrink wrap, color gift box, white gift box etc 4. Open new mould for the glass, wood, plastic or metal as you like 5. Different size and shapes meet your needs |