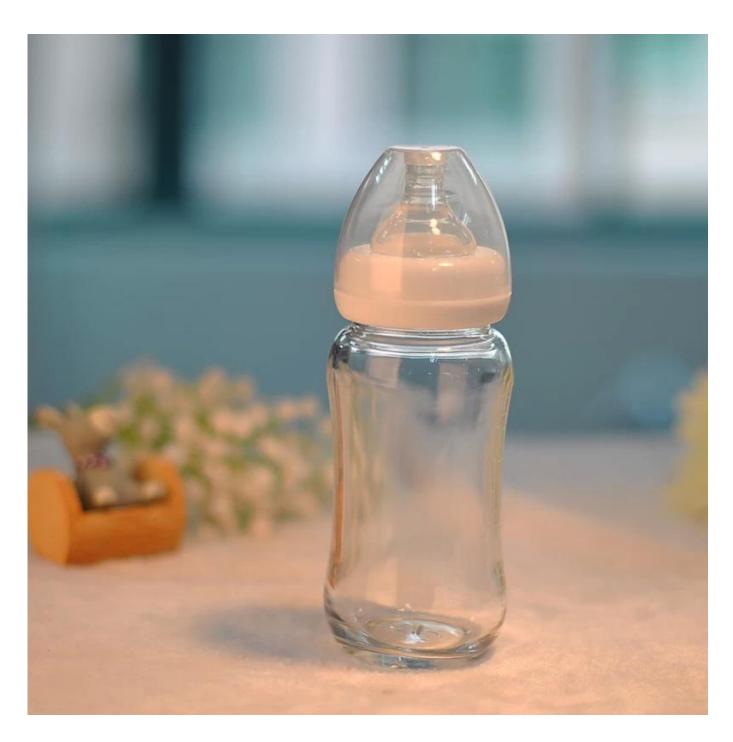

| Item No.         | SG141103                                                                                                                                                                                                                                                                                                       |
|------------------|----------------------------------------------------------------------------------------------------------------------------------------------------------------------------------------------------------------------------------------------------------------------------------------------------------------|
| Material         | Tempered glass                                                                                                                                                                                                                                                                                                 |
| Craft            | Handmade                                                                                                                                                                                                                                                                                                       |
| Samples time     | 1. 5 days if at exit shaped and size of glass 2. 15 days if need new shape or size of glass                                                                                                                                                                                                                    |
| Packing          | Normal packing, 24 or 36pcs into export carton, carton with cardboard divider                                                                                                                                                                                                                                  |
| Product Capacity | 500,000~1,000,000 pcs per month                                                                                                                                                                                                                                                                                |
| Delivery time    | Within 35 days after the sample and order confirmed                                                                                                                                                                                                                                                            |
| Payment terms    | 30% deposit by T/T in advance and the balance against the copy of B/L                                                                                                                                                                                                                                          |
| Shipment         | By sea,by air,by Express and your shipping agent is acceptable                                                                                                                                                                                                                                                 |
| Product Features | <ol> <li>Suitable for used in pub, hotel, restaurants, home,etc</li> <li>Professional Q/C for quality control</li> <li>Competitive price and quality</li> <li>Meet FDA test and food grade</li> </ol>                                                                                                          |
| For your choices | 1. Any logo printing on the glass body 2. Any color painted, frost, electroplate, pattern laser carver for the finish 3. Special package like shrink wrap, color gift box, white gift box etc 4. Open new mould for the glass, wood, plastic or metal as you like 5. Different size and shapes meet your needs |