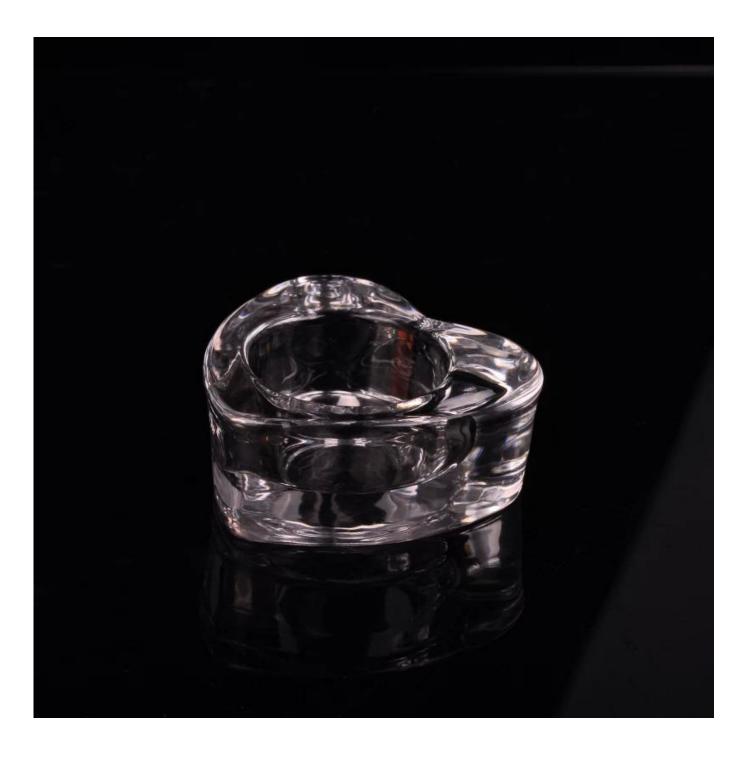

### Tealight glass candle holder



More Product Pictures











# Similar Products Link



candle holder glass water drop



glass stripe dot candle holders



glass woven pattern candle holders



## Office & Sample Room











#### The features of month blown glass

- 1. Its advantage including abundance sculpt, technics, surface effects, color etc.
- 2. The quality is difficult control and the tolerance of the size, weight and shape are bigger.
- 3. The price is high and the product is limited for the special technic glass.

#### **Method of application**

- 1. Using it under guide of the adult
- 2. Washing it with clean or boiling water before usage
- 3. No touching the rim of glass cup, try to take the bottom or the handle of it

#### Cautions

- 1. Beer, red wine, white wine, beverage or hot water not be too full
- 2. To avoid to hurt