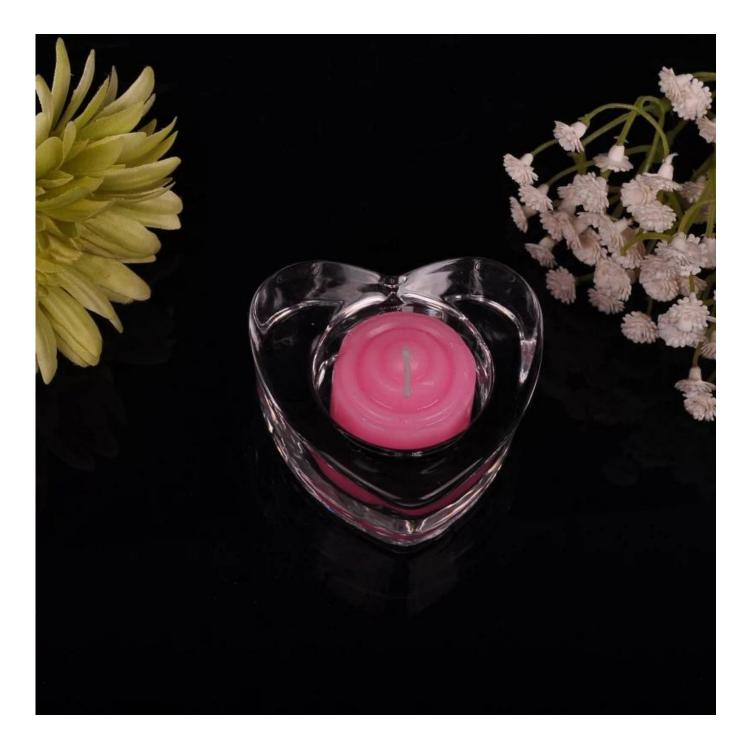

### Tealight glass candle holder



More Product Pictures











# Similar Products Link



candle holder glass water drop



glass stripe dot candle holders



glass woven pattern candle holders



## Office & Sample Room











#### The features of month blown glass

- 1. Its advantage including abundance sculpt, technics, surface effects, color etc.
- 2. The quality is difficult control and the tolerance of the size, weight and shape are bigger.
- 3. The price is high and the product is limited for the special technic glass.

#### **Method of application**

- 1. Using it under guide of the adult
- 2. Washing it with clean or boiling water before usage
- 3. No touching the rim of glass cup, try to take the bottom or the handle of it

#### Cautions

- 1. Beer, red wine, white wine, beverage or hot water not be too full
- 2. To avoid to hurt you