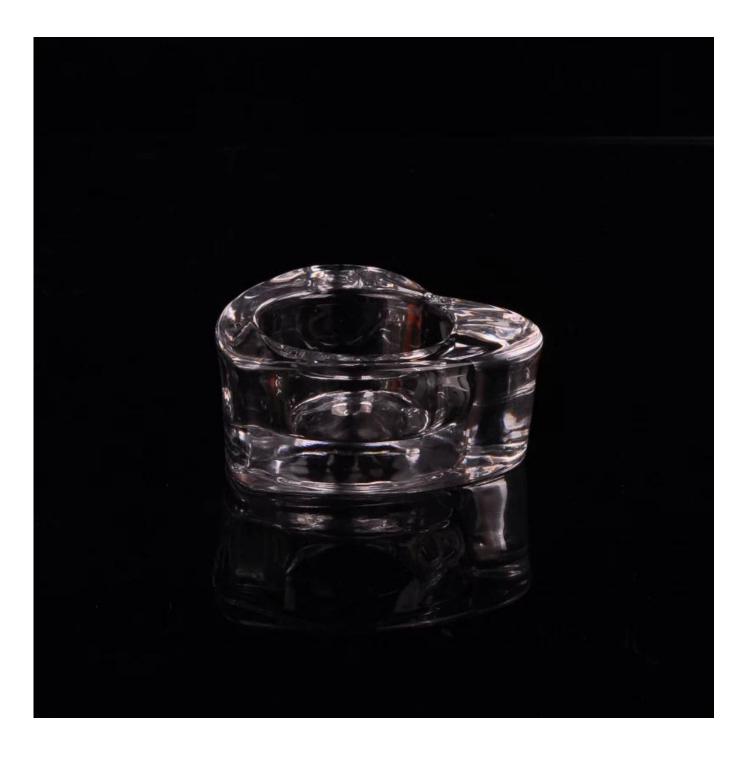

### Tealight glass candle holder



More Product Pictures











# Similar Products Link



candle holder glass water drop



glass stripe dot candle holders



glass woven pattern candle holders



## Office & Sample Room











#### The features of month blown glass

- 1. Its advantage including abundance sculpt, technics, surface effects, color etc.
- 2. The quality is difficult control and the tolerance of the size, weight and shape are bigger.
- 3. The price is high and the product is limited for the special technic glass.

#### **Method of application**

- 1. Using it under guide of the adult
- 2. Washing it with clean or boiling water before usage
- 3. No touching the rim of glass cup, try to take the bottom or the handle of it

#### Cautions

- 1. Beer, red wine, white wine, beverage or hot water not be too full
- 2. To avoid to hu