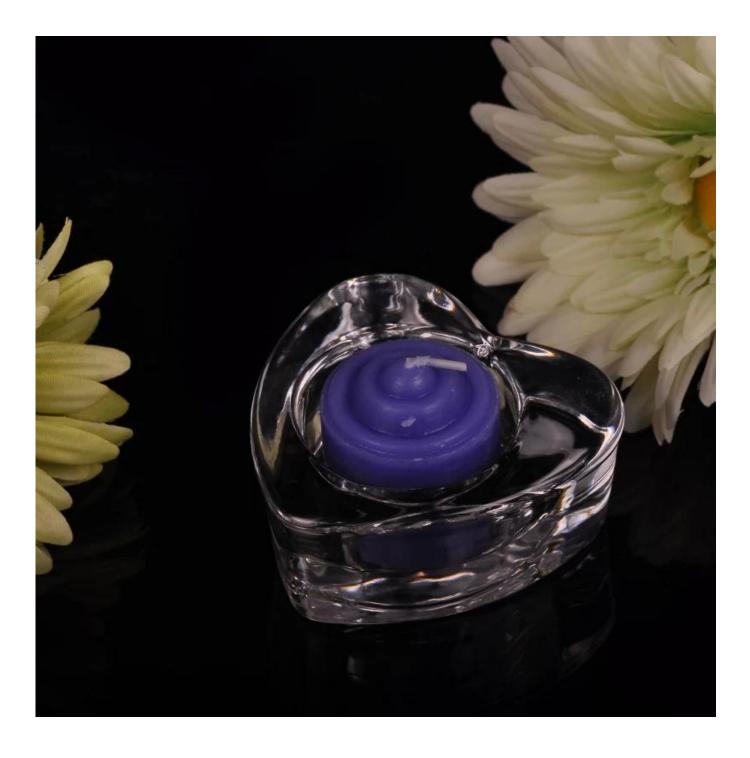

### Tealight glass candle holder



More Product Pictures











# Similar Products Link



candle holder glass water drop



glass stripe dot candle holders



glass woven pattern candle holders



## Office & Sample Room











#### The features of month blown glass

- 1. Its advantage including abundance sculpt, technics, surface effects, color etc.
- 2. The quality is difficult control and the tolerance of the size, weight and shape are bigger.
- 3. The price is high and the product is limited for the special technic glass.

#### **Method of application**

- 1. Using it under guide of the adult
- 2. Washing it with clean or boiling water before usage
- 3. No touching the rim of glass cup, try to take the bottom or the handle of it

#### Cautions

- 1. Beer, red wine, white wine, beverage or hot water not be too full
- 2. To avoid to hurt y