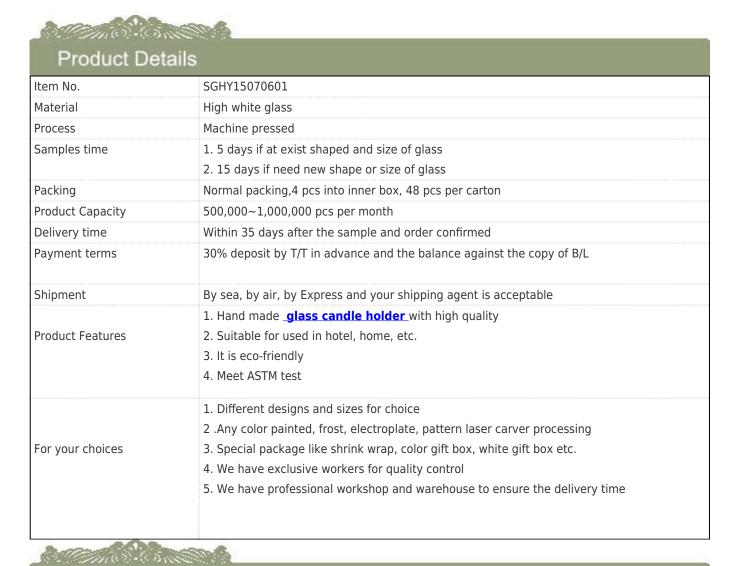

### Tealight glass candle holder



More Product Pictures











# Similar Products Link



candle holder glass water drop



glass stripe dot candle holders



glass woven pattern candle holders



## Office & Sample Room











#### The features of month blown glass

- 1. Its advantage including abundance sculpt, technics, surface effects, color etc.
- 2. The quality is difficult control and the tolerance of the size, weight and shape are bigger.
- 3. The price is high and the product is limited for the special technic glass.

#### **Method of application**

- 1. Using it under guide of the adult
- 2. Washing it with clean or boiling water before usage
- 3. No touching the rim of glass cup, try to take the bottom or the handle of it

#### Cautions

- 1. Beer, red wine, white wine, beverage or hot water not be too