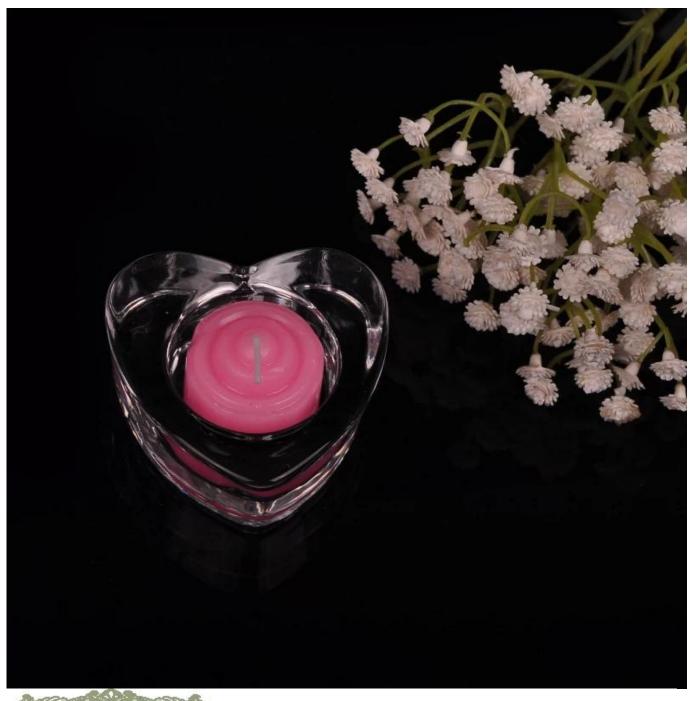

### Tealight glass candle holder



More Product Pictures











# Similar Products Link



candle holder glass water drop



glass stripe dot candle holders



glass woven pattern candle holders



## Office & Sample Room











#### The features of month blown glass

- 1. Its advantage including abundance sculpt, technics, surface effects, color etc.
- 2. The quality is difficult control and the tolerance of the size, weight and shape are bigger.
- 3. The price is high and the product is limited for the special technic glass.

#### **Method of application**

- 1. Using it under guide of the adult
- 2. Washing it with clean or boiling water before usage
- 3. No touching the rim of glass cup, try to take the bottom or the handle of it

#### Cautions

- 1. Beer, red wine, white wine, beverage or hot water not be too full
- 2. To avoid to hurt your