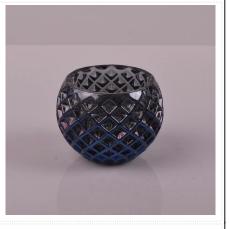

### Tealight glass candle holder



More Product Pictures











# Similar Products Link



candle holder glass water drop



glass stripe dot candle holders



glass woven pattern candle holders



## Office & Sample Room











#### The features of month blown glass

- 1. Its advantage including abundance sculpt, technics, surface effects, color etc.
- 2. The quality is difficult control and the tolerance of the size, weight and shape are bigger.
- 3. The price is high and the product is limited for the special technic glass.

#### **Method of application**

- 1. Using it under guide of the adult
- 2. Washing it with clean or boiling water before usage
- 3. No touching the rim of glass cup, try to take the bottom or the handle of it

#### Cautions

- 1. Beer, red wine, white wine, beverage or hot water not be too full
- 2. To avoid to hurt your children's hand, please put it in the place where they can't reach
- 3. Avoid dropping ,Collisio