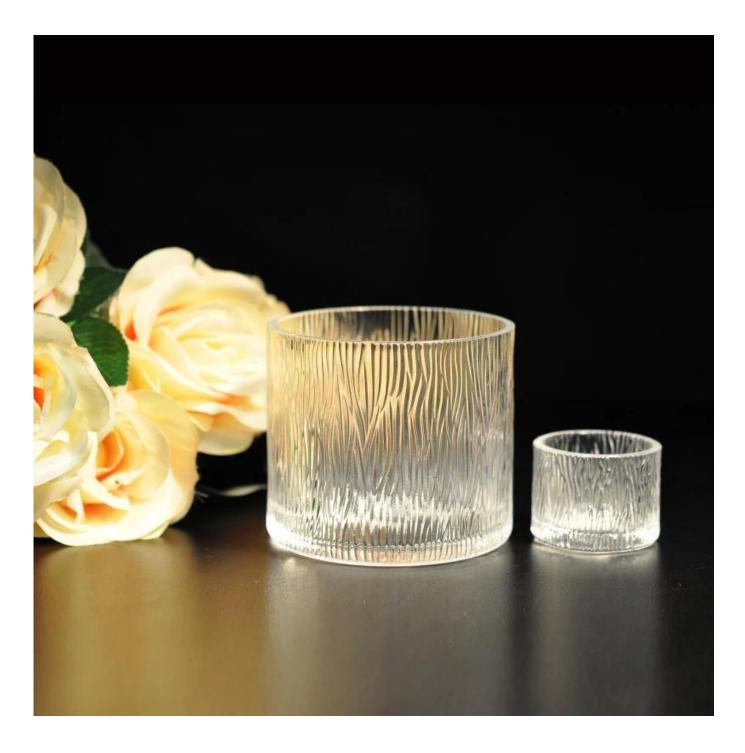

### Tea light holders with tree pattern

;











# Similar Products Link







Flower shape cylinder jade amber color decorative glass candle jar candle holder

## Office & Sample Room



**Factory Show** 





#### The features of month blown glass

- 1. Its advantage including abundance sculpt, technics, surface effects, color etc.
- 2. The quality is difficult control and the tolerance of the size, weight and shape are bigger.
- 3. The price is high and the product is limited for the special technic glass.

#### Method of application

- 1. Using it under guide of the adult
- 2. Washing it with clean or boiling water before usage
- 3. No touching the rim of glass cup,try to take the bottom or the handle of it

#### **Cautions**

- 1. Beer, red wine, white wine, beverage or hot water not be too full
- 2. To avoid to hurt your childre