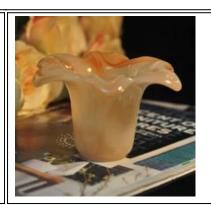

# Similar Products Link

Flower shape cylinder jade amber color decorative glass candle jar candle holder