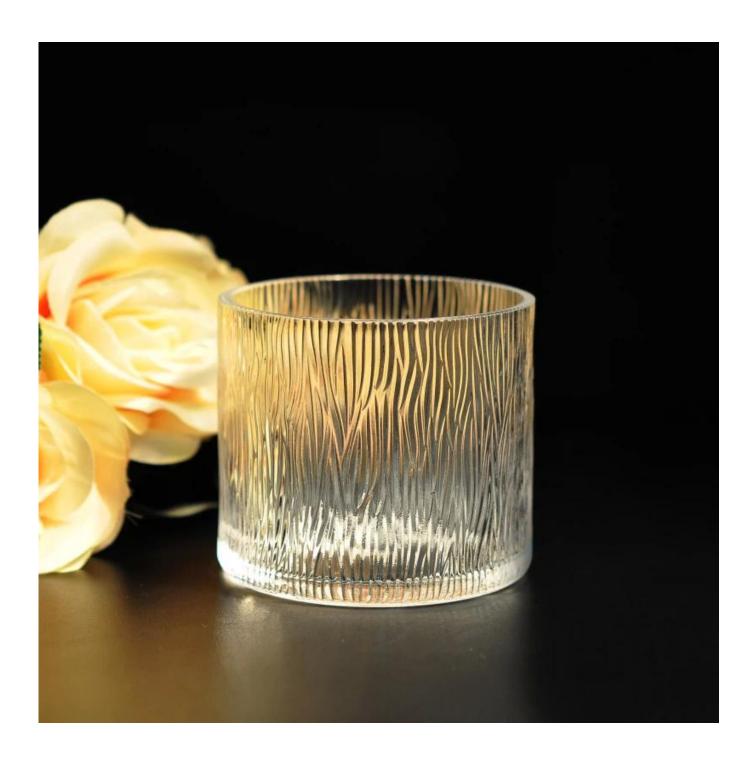

### Tea light holders with tree pattern

;











# Similar Products Link







Flower shape cylinder jade amber color decorative glass candle jar candle holder

## Office & Sample Room



**Factory Show** 





#### The features of month blown glass

- 1. Its advantage including abundance sculpt, technics, surface effects, color etc.
- 2. The quality is difficult control and the tolerance of the size, weight and shape are bigger.
- 3. The price is high and the product is limited for the special technic glass.

#### Method of application

- 1. Using it under guide of the adult
- 2. Washing it with clean or boiling water before usage
- 3. No touching the rim of glass cup,try to take the bottom or the handle of it

#### **Cautions**

- 1. Beer, red wine, white wine, beverage or hot water not be too full
- 2. To avoid to hurt your child