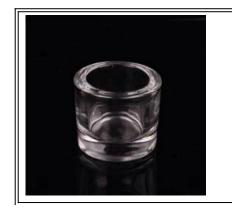

### Tea light holders with tree pattern

;











# Similar Products Link







Flower shape cylinder jade amber color decorative glass candle jar candle holder

## Office & Sample Room



**Factory Show** 





#### The features of month blown glass

- 1. Its advantage including abundance sculpt, technics, surface effects, color etc.
- 2. The quality is difficult control and the tolerance of the size, weight and shape are bigger.
- 3. The price is high and the product is limited for the special technic glass.

#### Method of application

- 1. Using it under guide of the adult
- 2. Washing it with clean or boiling water before usage
- 3. No touching the rim of glass cup,try to take the bottom or the handle of it

#### **Cautions**

- 1. Beer, red wine, white wine, beverage or hot water not be too full
- 2. To avoid to hurt your children's hand, please put it in