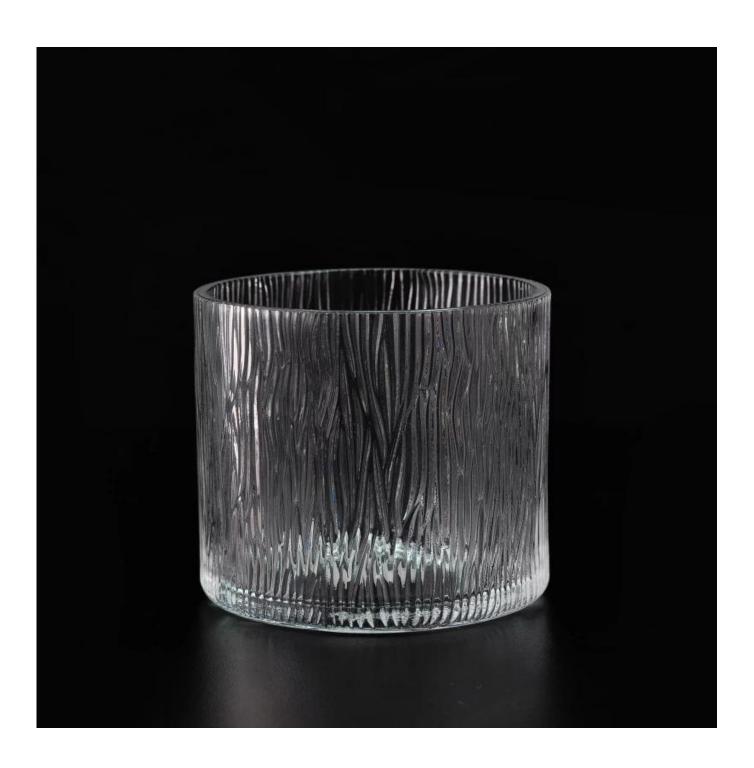

### Tea light holders with tree pattern

;











# Similar Products Link







Flower shape cylinder jade amber color decorative glass candle jar candle holder

## Office & Sample Room



**Factory Show** 





#### The features of month blown glass

- 1. Its advantage including abundance sculpt, technics, surface effects, color etc.
- 2. The quality is difficult control and the tolerance of the size, weight and shape are bigger.
- 3. The price is high and the product is limited for the special technic glass.

#### Method of application

- 1. Using it under guide of the adult
- 2. Washing it with clean or boiling water before usage
- 3. No touching the rim of glass cup,try to take the bottom or the handle of it

#### **Cautions**

- 1. Beer, red wine, white wine, beverage or hot water not be too full
- 2. To avoid to hurt your chi