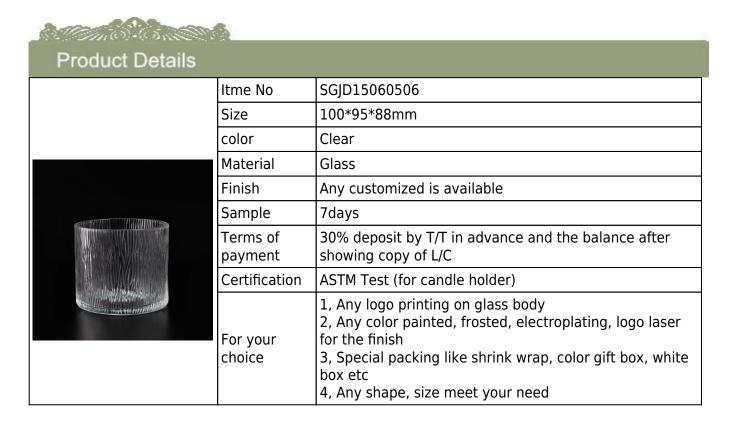

### Tea light holders with tree pattern

;











# Similar Products Link







Flower shape cylinder jade amber color decorative glass candle jar candle holder

## Office & Sample Room



**Factory Show** 





#### The features of month blown glass

- 1. Its advantage including abundance sculpt, technics, surface effects, color etc.
- 2. The quality is difficult control and the tolerance of the size, weight and shape are bigger.
- 3. The price is high and the product is limited for the special technic glass.

#### Method of application

- 1. Using it under guide of the adult
- 2. Washing it with clean or boiling water before usage
- 3. No touching the rim of glass cup,try to take the bottom or the handle of it

#### **Cautions**

- 1. Beer, red wine, white wine, beverage or hot water not be too full
- 2. To avoid to hurt your