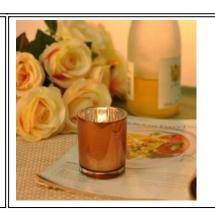

# Similar Products Link

Flower shape cylinder jade amber color decorative glass candle jar candle holder