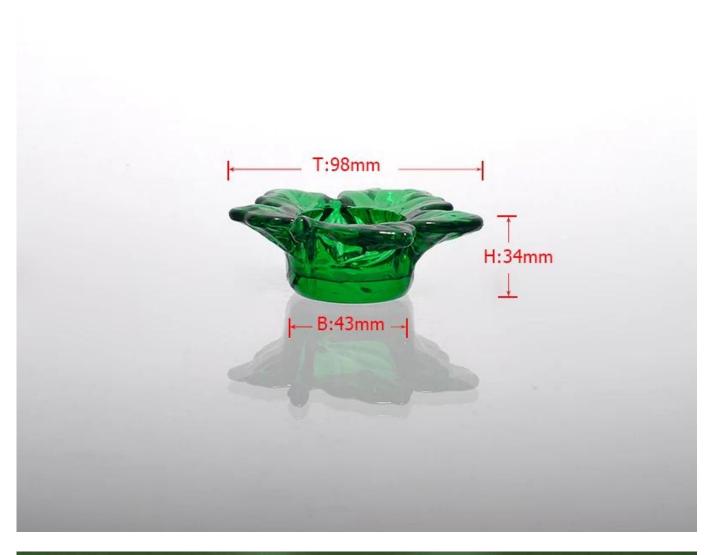

| = Prod           | duct Details Every day is sunny da                                         |
|------------------|----------------------------------------------------------------------------|
| Item No.         | SG14122210                                                                 |
| Material         | high white glass material                                                  |
| Process          | Machine made                                                               |
| Samples time     | 1. 5 days if at exist shaped and size of glass                             |
|                  | 2. 15 days if need new shape or size of glass                              |
| Packing          | Normal packing,4 pcs into inner box, 48 pcs per carton                     |
| Product Capacity | 500,000~1,000,000 pcs per month                                            |
| Delivery time    | Within 35 days after the sample and order confirmed                        |
| Payment terms    | 30% deposit by T/T in advance and the balance against the copy of B/L      |
| Shipment         | By sea, by air, by Express and your shipping agent is acceptable           |
|                  | 1. Machine made glass candle holder with high quality                      |
| Product Features | 2. Suitable for used in hotel, home, etc.                                  |
|                  | 3. It is eco-friendly                                                      |
|                  | 4. Meet FDA test & CA 65 test                                              |
|                  | 1. Different designs and sizes for choice                                  |
|                  | 2 .Any color painted, frost, electroplate, pattern laser carver processing |
| For your choices | 3. Special package like shrink wrap, color gift box, white gift box etc.   |
|                  | 4. We have exclusive workers for quality control                           |
|                  | 5. We have professional workshop and warehouse to ensure the delivery time |