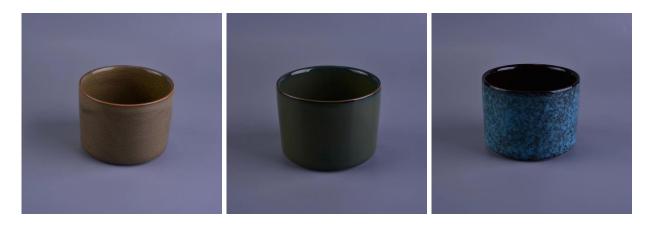

Same item different colour: Top dia:11cm Bottom dia:10.3cm Height: 8.5cm Weight: 409 g Capacity: 415 ml

Brown

Deep green

Deep blue

Different size: Top dia:8.3cm Bottom dia:8cm Height: 10cm Weight:320 g Capacity: 370ml

Brown

Deep green

Deep blue

Everything is going on, but don't give up trying

<u>Shenzhen Sunny Glassware co., Ltd.</u> established in 1992. We have been in this field for more than 20 years, as a professional manufacturer, we are specialized in designing glassware, glassware manufacturing and exporting. Our product line consists of handmade to machine made. We have produce many products such as glass tumbler, borosilicate glass, shot glass, vases, bowls, stemware, candle, ashtray, tableware, drinking glass, etc.. All in the daily use of glassware, as a whole will not be more than 4,000 different styles. We have a design team for the creation of innovative products and strict QC asurance tearm for quality. OEM/ODM serverice supported as well.