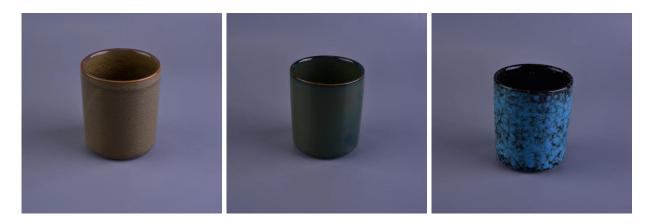

Same item different colour: Top dia:11cm Bottom dia:10.3cm Height: 8.5cm Weight: 409 g Capacity: 415 ml

Brown

Deep green

Deep blue

Different size: Top dia:8.3cm Bottom dia:8cm Height: 10cm Weight:320 g Capacity: 370ml

Brown

Deep green

Deep blue

Everything is going on, but don't give up trying

<u>Shenzhen Sunny Glassware co., Ltd.</u> established in 1992. We have been in this field for more than 20 years, as a professional manufacturer, we are specialized in designing glassware, glassware manufacturing and exporting. Our product line consists of handmade to machine made. We have produce many products such as glass tumbler, borosilicate glass, shot glass, vases, bowls, stemware, candle, ashtray, tableware, drinking glass, etc.. All in the daily use of glassware, as a whole will not be more than 4,000 different styles. We have a design team for the creation of innovative products and strict QC asurance tearm for quality. OEM/ODM serverice supported as well.