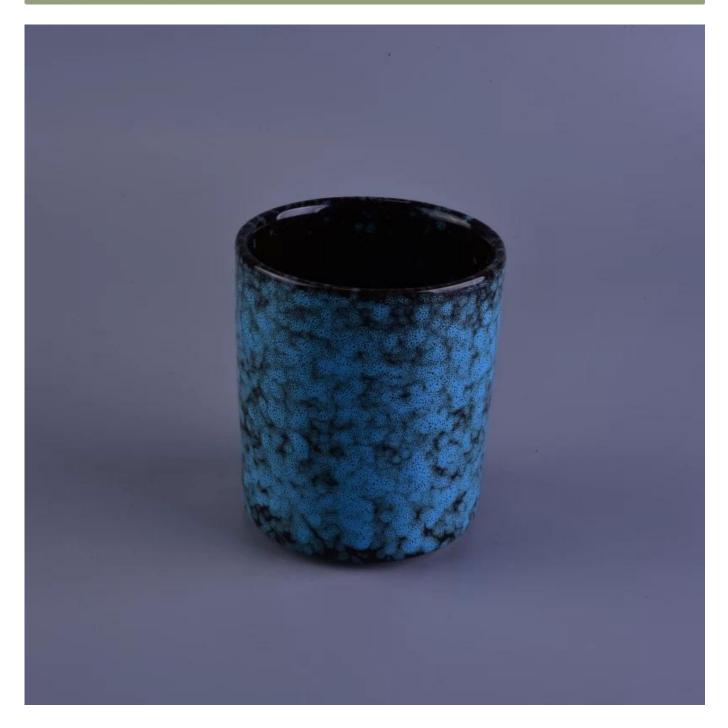

Same item different colour: Top dia:11cm Bottom dia:10.3cm Height: 8.5cm Weight: 409 g Capacity: 415 ml

Brown

Deep green

Deep blue

Different size: Top dia:8.3cm Bottom dia:8cm Height: 10cm Weight:320 g Capacity: 370ml

Brown

Deep green

Deep blue

Everything is going on, but don't give up trying

<u>Shenzhen Sunny Glassware co., Ltd.</u> established in 1992. We have been in this field for more than 20 years, as a professional manufacturer, we are specialized in designing glassware, glassware manufacturing and exporting. Our product line consists of handmade to machine made. We have produce many products such as glass tumbler, borosilicate glass, shot glass, vases, bowls, stemware, candle, ashtray, tableware, drinking glass, etc.. All in the daily use of glassware, as a whole will not be more than 4,000 different styles. We have a design team for the creation of innovative products and strict QC asurance tearm for quality. OEM/ODM serverice supported as well.