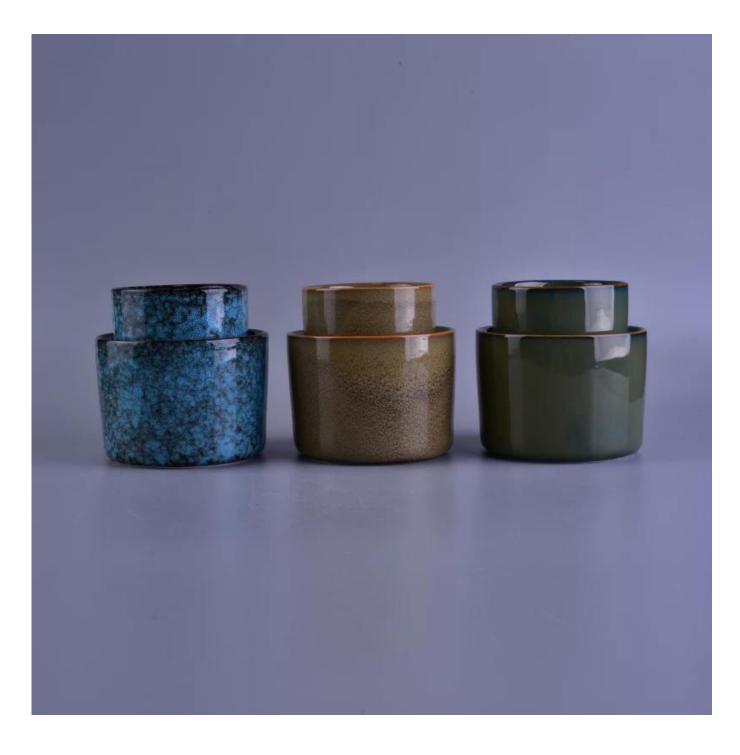

Same item different colour: Top dia:11cm Bottom dia:10.3cm Height: 8.5cm Weight: 409 g Capacity: 415 ml

Brown

Deep green

Deep blue

Different size: Top dia:8.3cm Bottom dia:8cm Height: 10cm Weight:320 g Capacity: 370ml

Brown

Deep green

Deep blue

Everything is going on, but don't give up trying

<u>Shenzhen Sunny Glassware co., Ltd.</u> established in 1992. We have been in this field for more than 20 years, as a professional manufacturer, we are specialized in designing glassware, glassware manufacturing and exporting. Our product line consists of handmade to machine made. We have produce many products such as glass tumbler, borosilicate glass, shot glass, vases, bowls, stemware, candle, ashtray, tableware, drinking glass, etc.. All in the daily use of glassware, as a whole will not be more than 4,000 different styles. We have a design team for the creation of innovative products and strict QC asurance tearm for quality. OEM/ODM serverice supported as well.