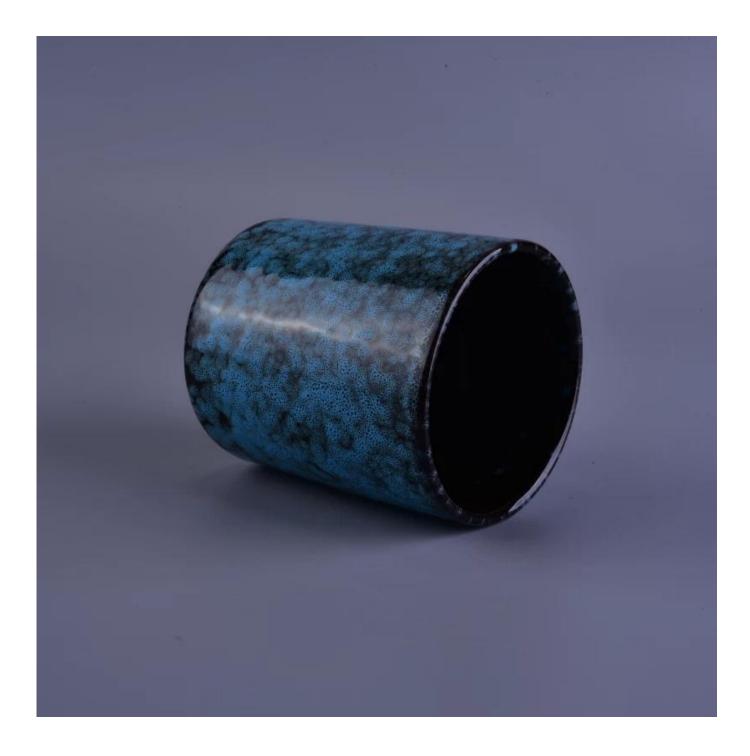

Same item different colour: Top dia:11cm Bottom dia:10.3cm Height: 8.5cm Weight: 409 g Capacity: 415 ml

Brown

Deep green

Deep blue

Different size: Top dia:8.3cm Bottom dia:8cm Height: 10cm Weight:320 g Capacity: 370ml

Brown

Deep green

Deep blue

Everything is going on, but don't give up trying

<u>Shenzhen Sunny Glassware co., Ltd.</u> established in 1992. We have been in this field for more than 20 years, as a professional manufacturer, we are specialized in designing glassware, glassware manufacturing and exporting. Our product line consists of handmade to machine made. We have produce many products such as glass tumbler, borosilicate glass, shot glass, vases, bowls, stemware, candle, ashtray, tableware, drinking glass, etc.. All in the daily use of glassware, as a whole will not be more than 4,000 different styles. We have a design team for the creation of innovative products and strict QC asurance tearm for quality. OEM/ODM serverice supported as well.