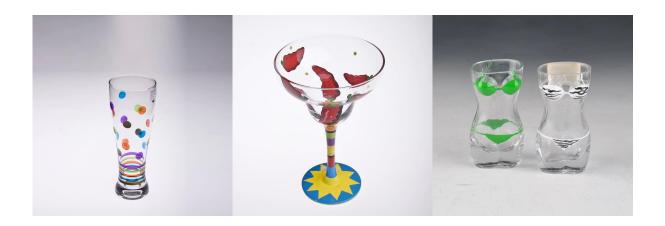

## Tall lip hand painted beer cup glass

| Product Details  |                                                                                                         |
|------------------|---------------------------------------------------------------------------------------------------------|
| Product ID       | SWH92020                                                                                                |
| Material         | Glass stem glassware                                                                                    |
| Crafts           | Hand made stem glass cup                                                                                |
| Product Capacity | 1000~5000 units per day                                                                                 |
| Packing          | Normal packing,Individual gift box,PVC box,window box,color box,white box,ect.                          |
| Deep Processing  | Hand Painting                                                                                           |
| Sample Time      | 5-7 days after confirming.                                                                              |
| Delivery Time    | 30-45 days after sample and order confirmed.                                                            |
| Payment Terms    | T / T 30% down payment, pay the balance due to see a copy of the bill of lading                         |
| Transport        | Maritime transport, air transport, international express delivery; guests designated freight forwarding |
|                  | 1.Certifications:FDA, Dishwasher Test,SGS, ISO9001                                                      |
|                  | 2.OEM/ODM Are Available                                                                                 |
| Product Features | 3.usage:Martini whisky glass cup, White Wine Stemware For club,pub or party etc.                        |
|                  | 4.Good service:Customer is the first                                                                    |

## Hand-painted glass