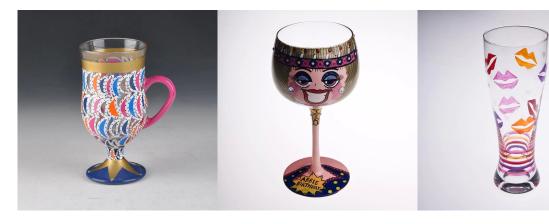

## Tall lip hand painted beer cup glass

| Product Details  |                                                                                                         |
|------------------|---------------------------------------------------------------------------------------------------------|
| Product ID       | SWH92020                                                                                                |
| Material         | Glass stem glassware                                                                                    |
| Crafts           | Hand made stem glass cup                                                                                |
| Product Capacity | 1000~5000 units per day                                                                                 |
| Packing          | Normal packing,Individual gift box,PVC box,window box,color box,white box,ect.                          |
| Deep Processing  | Hand Painting                                                                                           |
| Sample Time      | 5-7 days after confirming.                                                                              |
| Delivery Time    | 30-45 days after sample and order confirmed.                                                            |
| Payment Terms    | T / T 30% down payment, pay the balance due to see a copy of the bill of lading                         |
| Transport        | Maritime transport, air transport, international express delivery; guests designated freight forwarding |
|                  | 1.Certifications:FDA, Dishwasher Test,SGS, ISO9001                                                      |
|                  | 2.OEM/ODM Are Available                                                                                 |
| Product Features | 3.usage:Martini whisky glass cup, White Wine Stemware For club,pub or party etc.                        |
|                  | 4.Good service:Customer is the first                                                                    |

## Hand-painted glass