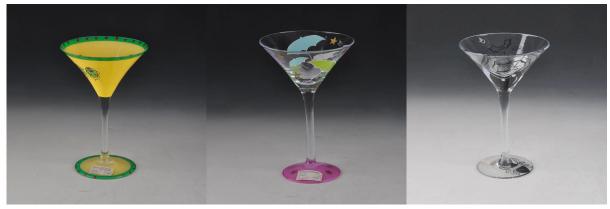

## Tall lip hand painted beer cup glass

| Product Details  |                                                                                                         |
|------------------|---------------------------------------------------------------------------------------------------------|
| Product ID       | SWH92020                                                                                                |
| Material         | Glass stem glassware                                                                                    |
| Crafts           | Hand made stem glass cup                                                                                |
| Product Capacity | 1000~5000 units per day                                                                                 |
| Packing          | Normal packing,Individual gift box,PVC box,window box,color box,white box,ect.                          |
| Deep Processing  | Hand Painting                                                                                           |
| Sample Time      | 5-7 days after confirming.                                                                              |
| Delivery Time    | 30-45 days after sample and order confirmed.                                                            |
| Payment Terms    | T / T 30% down payment, pay the balance due to see a copy of the bill of lading                         |
| Transport        | Maritime transport, air transport, international express delivery; guests designated freight forwarding |
|                  | 1.Certifications:FDA, Dishwasher Test,SGS, ISO9001                                                      |
|                  | 2.OEM/ODM Are Available                                                                                 |
| Product Features | 3.usage:Martini whisky glass cup, White Wine Stemware For club,pub or party etc.                        |
|                  | 4.Good service:Customer is the first                                                                    |

## Hand-painted glass