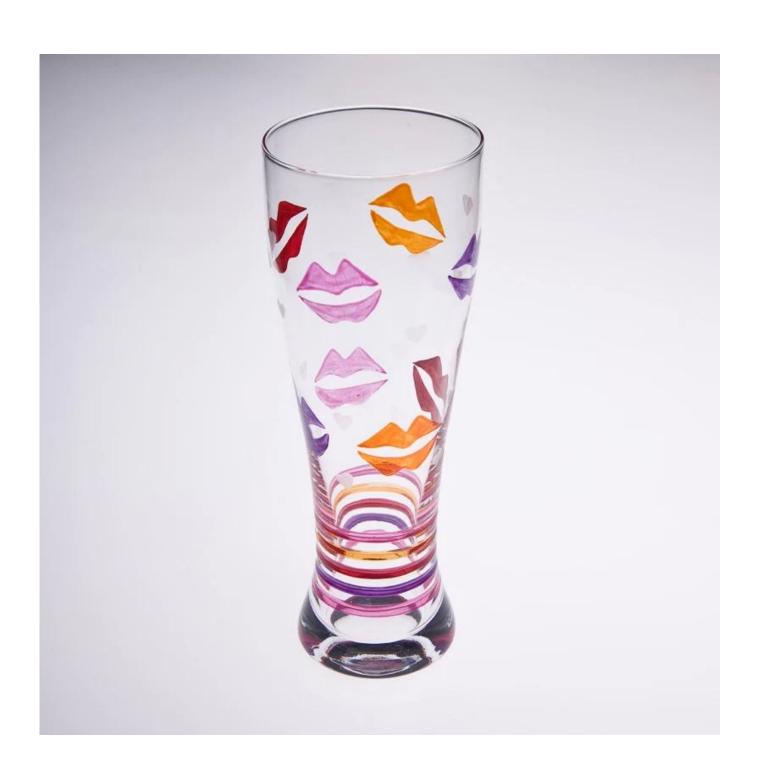

## Tall lip hand painted beer cup glass

| Product Details  |                                                                                                         |
|------------------|---------------------------------------------------------------------------------------------------------|
| Product ID       | SWH92020                                                                                                |
| Material         | Glass stem glassware                                                                                    |
| Crafts           | Hand made stem glass cup                                                                                |
| Product Capacity | 1000~5000 units per day                                                                                 |
| Packing          | Normal packing,Individual gift box,PVC box,window box,color box,white box,ect.                          |
| Deep Processing  | Hand Painting                                                                                           |
| Sample Time      | 5-7 days after confirming.                                                                              |
| Delivery Time    | 30-45 days after sample and order confirmed.                                                            |
| Payment Terms    | T / T 30% down payment, pay the balance due to see a copy of the bill of lading                         |
| Transport        | Maritime transport, air transport, international express delivery; guests designated freight forwarding |
|                  | 1.Certifications:FDA, Dishwasher Test,SGS, ISO9001                                                      |
|                  | 2.OEM/ODM Are Available                                                                                 |
| Product Features | 3.usage:Martini whisky glass cup, White Wine Stemware For club,pub or party etc.                        |
|                  | 4.Good service:Customer is the first                                                                    |