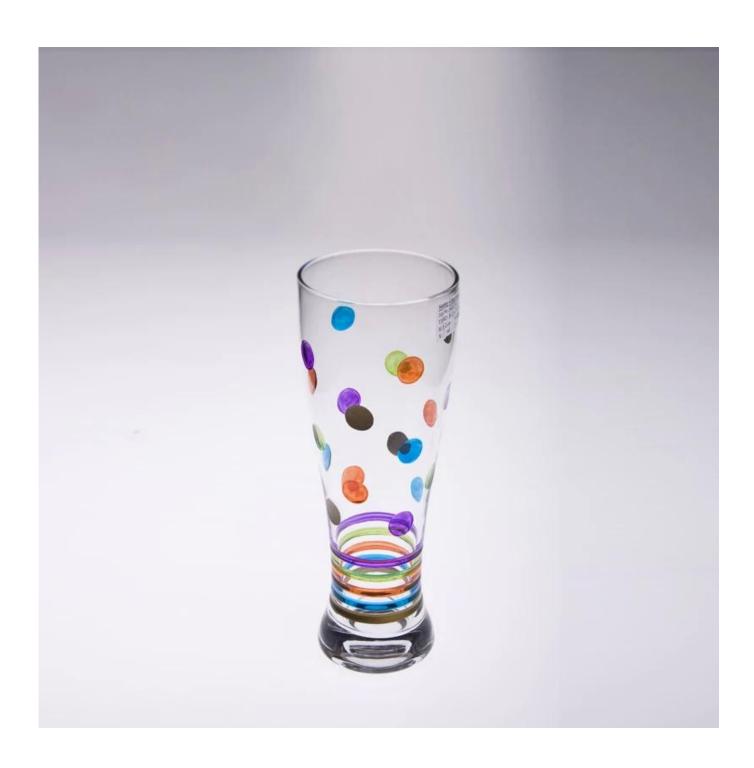

|
| Payment Terms    | T / T 30% down payment, pay the balance due to see a copy of the bill of lading                         |
| Transport        | Maritime transport, air transport, international express delivery; guests designated freight forwarding |
|                  | 1.Certifications:FDA, Dishwasher Test,SGS, ISO9001                                                      |
|                  | 2.OEM/ODM Are Available                                                                                 |
| Product Features | 3.usage:Martini whisky glass cup, White Wine Stemware For club,pub or party etc.                        |
|                  | 4.Good service:Customer is the first                                                                    |







## Hand-painted glass



## **Contact us**

For frequently asked questions, please click here **FAQ**. Or welcome to contact me, Kate.

















<u>Shenzhen Sunny Glassware Co.,Ltd</u> was established in 1992. We have been in this industry area for more than 20 years, as a professional manufacturer, we specialized in designing glassware, manufacturing glassware as well as exporting. Our products lines range from handmade to machine made.

We already produced abundant products such as <u>glass tumbler</u>, <u>borosilicate glass</u>, <u>shot glass</u>, <u>vase, bowl</u>, <u>candle holder</u>, <u>stemware</u>, <u>ashtray</u>, <u>tabkeware</u>, <u>driking glass</u>, etc. all the daily use glassware, in total there are more than 4,000 different styles.

We have an excellent design team