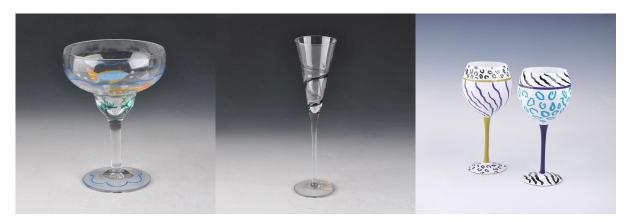

## Tall lip hand painted beer cup glass

| Product Details  |                                                                                                         |
|------------------|---------------------------------------------------------------------------------------------------------|
| Product ID       | SWH92020                                                                                                |
| Material         | Glass stem glassware                                                                                    |
| Crafts           | Hand made stem glass cup                                                                                |
| Product Capacity | 1000~5000 units per day                                                                                 |
| Packing          | Normal packing,Individual gift box,PVC box,window box,color box,white box,ect.                          |
| Deep Processing  | Hand Painting                                                                                           |
| Sample Time      | 5-7 days after confirming.                                                                              |
| Delivery Time    | 30-45 days after sample and order confirmed.                                                            |
| Payment Terms    | T / T 30% down payment, pay the balance due to see a copy of the bill of lading                         |
| Transport        | Maritime transport, air transport, international express delivery; guests designated freight forwarding |
|                  | 1.Certifications:FDA, Dishwasher Test,SGS, ISO9001                                                      |
|                  | 2.OEM/ODM Are Available                                                                                 |
| Product Features | 3.usage:Martini whisky glass cup, White Wine Stemware For club,pub or party etc.                        |
|                  | 4.Good service:Customer is the first                                                                    |

## Hand-painted glass