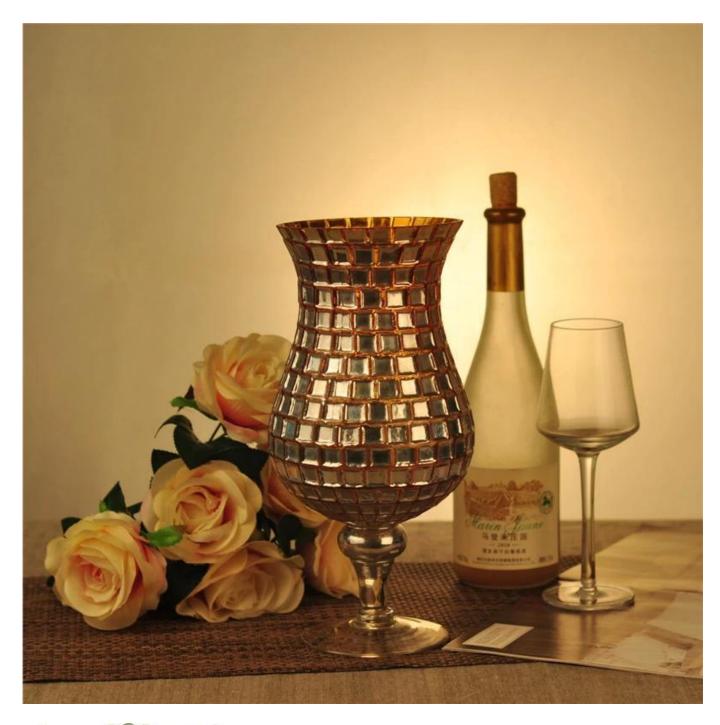

## Tall glass candle holder

| Product Details |                    |                                                                                                                                                                                                                  |
|-----------------|--------------------|------------------------------------------------------------------------------------------------------------------------------------------------------------------------------------------------------------------|
|                 | Itme No            | SGHY15101707                                                                                                                                                                                                     |
|                 | Size               | 130*106*312mm max dia:155mm                                                                                                                                                                                      |
|                 | Capacity           | 1950ml                                                                                                                                                                                                           |
|                 | Material           | Hight white glass                                                                                                                                                                                                |
|                 | Lid color          | Electroplating, any customized is available                                                                                                                                                                      |
|                 | Sample             | 7days                                                                                                                                                                                                            |
|                 | Terms of payment   | 30% deposit by T/T in advance and the balance after showing copy of L/C                                                                                                                                          |
|                 | Certification      | Food Safe, Dish washer test, FDA, LFGB                                                                                                                                                                           |
|                 | For your<br>choice | 1, Any logo printing on glass body 2, Any color painted, frosted, electroplating, logo laser for the finish 3, Special packing like shrink wrap, color gift box, white box etc 4, Any shape, size meet your need |