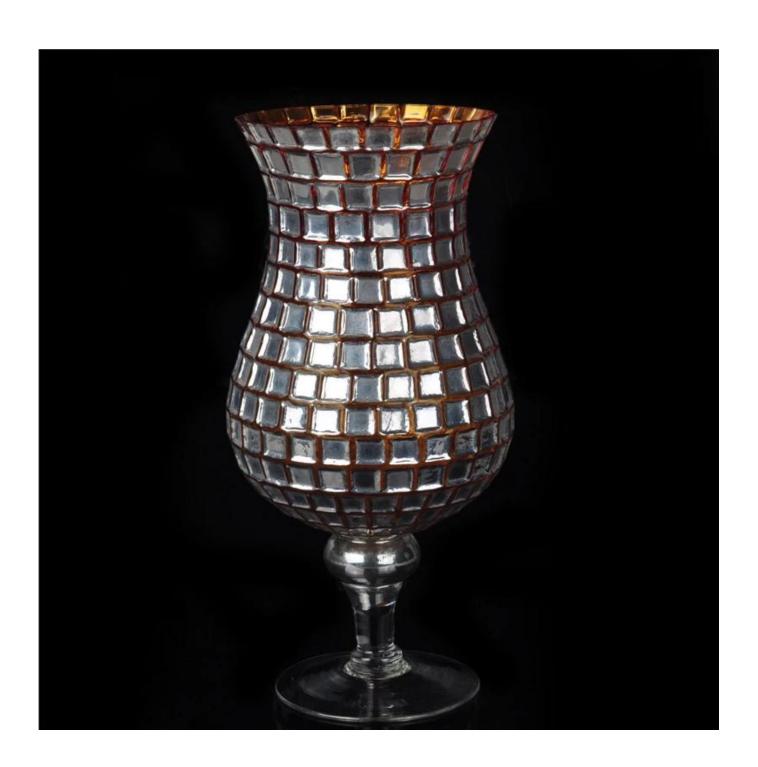

## Tall glass candle holder

| Product Details |                    |                                                                                                                                                                                                                  |
|-----------------|--------------------|------------------------------------------------------------------------------------------------------------------------------------------------------------------------------------------------------------------|
|                 | Itme No            | SGHY15101707                                                                                                                                                                                                     |
|                 | Size               | 130*106*312mm max dia:155mm                                                                                                                                                                                      |
|                 | Capacity           | 1950ml                                                                                                                                                                                                           |
|                 | Material           | Hight white glass                                                                                                                                                                                                |
|                 | Lid color          | Electroplating, any customized is available                                                                                                                                                                      |
|                 | Sample             | 7days                                                                                                                                                                                                            |
|                 | Terms of payment   | 30% deposit by T/T in advance and the balance after showing copy of L/C                                                                                                                                          |
|                 | Certification      | Food Safe, Dish washer test, FDA, LFGB                                                                                                                                                                           |
|                 | For your<br>choice | 1, Any logo printing on glass body 2, Any color painted, frosted, electroplating, logo laser for the finish 3, Special packing like shrink wrap, color gift box, white box etc 4, Any shape, size meet your need |