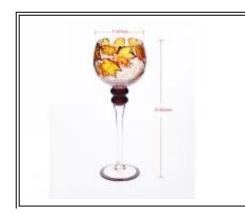

## Tall glass candle holder

| Product Details |                    |                                                                                                                                                                                                                  |
|-----------------|--------------------|------------------------------------------------------------------------------------------------------------------------------------------------------------------------------------------------------------------|
|                 | Itme No            | SGHY15101707                                                                                                                                                                                                     |
|                 | Size               | 130*106*312mm max dia:155mm                                                                                                                                                                                      |
|                 | Capacity           | 1950ml                                                                                                                                                                                                           |
|                 | Material           | Hight white glass                                                                                                                                                                                                |
|                 | Lid color          | Electroplating, any customized is available                                                                                                                                                                      |
|                 | Sample             | 7days                                                                                                                                                                                                            |
|                 | Terms of payment   | 30% deposit by T/T in advance and the balance after showing copy of L/C                                                                                                                                          |
|                 | Certification      | Food Safe, Dish washer test, FDA, LFGB                                                                                                                                                                           |
|                 | For your<br>choice | 1, Any logo printing on glass body 2, Any color painted, frosted, electroplating, logo laser for the finish 3, Special packing like shrink wrap, color gift box, white box etc 4, Any shape, size meet your need |