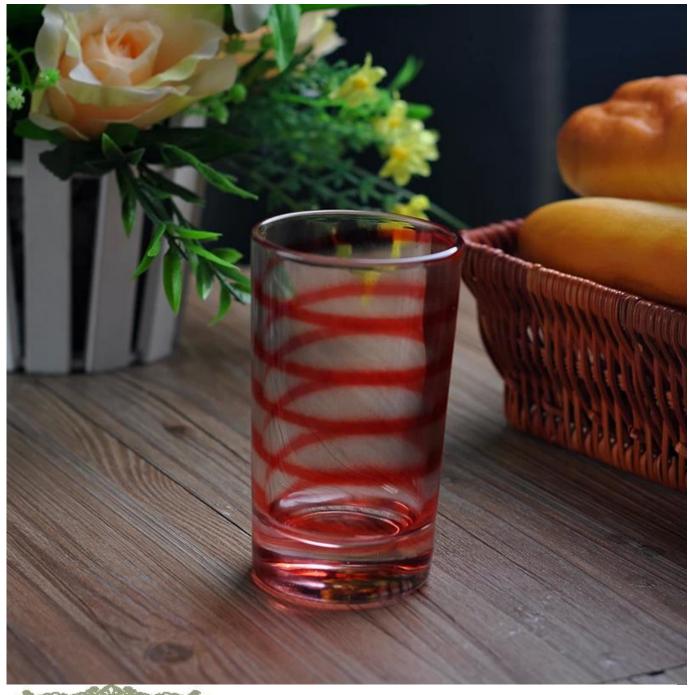

## Tall glass candle holder with color bar

| Product Details  |                                                                            |
|------------------|----------------------------------------------------------------------------|
|                  |                                                                            |
| Material         | high white glass material                                                  |
| Process          | Hand made                                                                  |
| Samples time     | 1. 5 days if at exist shaped and size of glass                             |
|                  | 2. 15 days if need new shape or size of glass                              |
| Packing          | Normal packing,4 pcs into inner box, 48 pcs per carton                     |
| Product Capacity | 500,000~1,000,000 pcs per month                                            |
| Delivery time    | Within 35 days after the sample and order confirmed                        |
| Payment terms    | 30% deposit by T/T in advance and the balance against the copy of B/L      |
| Shipment         | By sea, by air, by Express and your shipping agent is acceptable           |
|                  | 1. Hand made glass candle holder with high quality                         |
| Product Features | 2. Suitable for used in hotel, home, etc.                                  |
|                  | 3. It is eco-friendly                                                      |
|                  | 4. Meet FDA test & CA 65 test                                              |
|                  | 1. Different designs and sizes for choice                                  |
|                  | 2 .Any color painted, frost, electroplate, pattern laser carver processing |
| For your choices | 3. Special package like shrink wrap, color gift box, white gift box etc.   |
|                  | 4. We have exclusive workers for quality control                           |
|                  | 5. We have professional workshop and warehouse to ensure the delivery time |