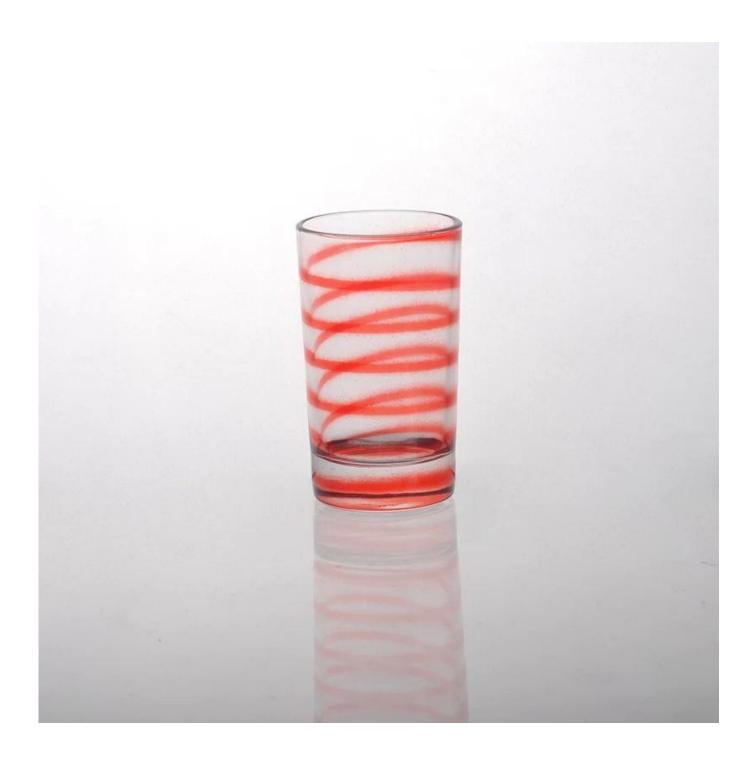

## Tall glass candle holder with color bar

| Product Details  |                                                                            |
|------------------|----------------------------------------------------------------------------|
|                  |                                                                            |
| Material         | high white glass material                                                  |
| Process          | Hand made                                                                  |
| Samples time     | 1. 5 days if at exist shaped and size of glass                             |
|                  | 2. 15 days if need new shape or size of glass                              |
| Packing          | Normal packing,4 pcs into inner box, 48 pcs per carton                     |
| Product Capacity | 500,000~1,000,000 pcs per month                                            |
| Delivery time    | Within 35 days after the sample and order confirmed                        |
| Payment terms    | 30% deposit by T/T in advance and the balance against the copy of B/L      |
| Shipment         | By sea, by air, by Express and your shipping agent is acceptable           |
|                  | 1. Hand made glass candle holder with high quality                         |
| Product Features | 2. Suitable for used in hotel, home, etc.                                  |
|                  | 3. It is eco-friendly                                                      |
|                  | 4. Meet FDA test & CA 65 test                                              |
|                  | 1. Different designs and sizes for choice                                  |
|                  | 2 .Any color painted, frost, electroplate, pattern laser carver processing |
| For your choices | 3. Special package like shrink wrap, color gift box, white gift box etc.   |
|                  | 4. We have exclusive workers for quality control                           |
|                  | 5. We have professional workshop and warehouse to ensure the delivery time |