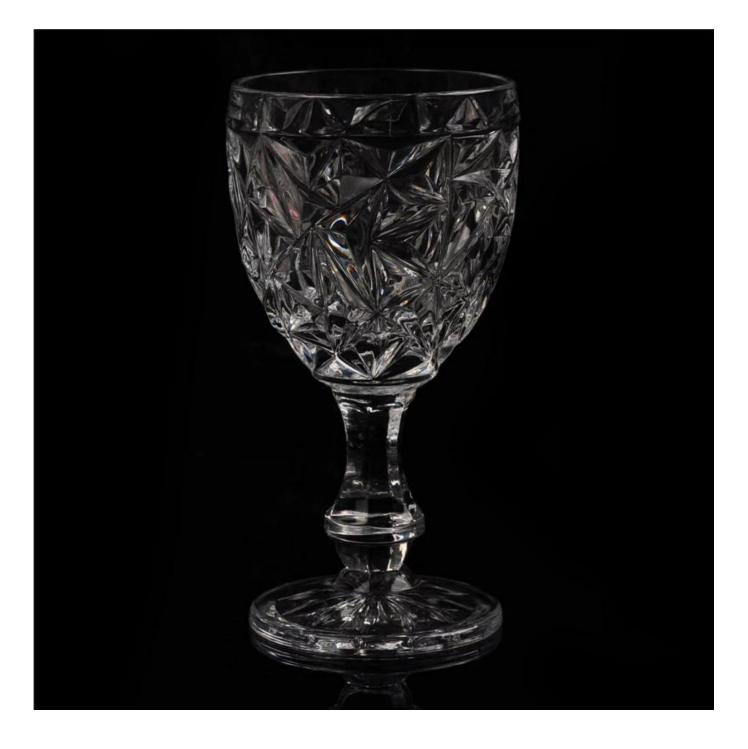

## Tall clear glass candle holder

|                    | Item Name          | Tall clear glass candle holder                                                                                                                                                                        |
|--------------------|--------------------|-------------------------------------------------------------------------------------------------------------------------------------------------------------------------------------------------------|
| Capacity:<br>240ml | ltem number.       | SGHY15101703                                                                                                                                                                                          |
|                    | Size               | T: 83mm * B: 76mm H: 164mm                                                                                                                                                                            |
|                    | Weight             | 410g                                                                                                                                                                                                  |
|                    | Sample time        | <ul><li>1.5 days to exist in the shape and size of the products</li><li>2:15 days if you need new shape and size of products</li></ul>                                                                |
|                    | Packing            | Security packaging normal 24pcs / 36pcs / 48pcs<br>per carton etc. export with egg divider                                                                                                            |
|                    | MOQ                | 10,000pcs                                                                                                                                                                                             |
|                    | Delivery time      | Within 35 days after order confirmed                                                                                                                                                                  |
|                    | Payment<br>terms   | 30% deposit by T / T in advance, the balance after showing the copy of B / L $$                                                                                                                       |
|                    | Product<br>Feature | <ol> <li>High quality and competitive prices</li> <li>Meet FDA, SGS, LFGB test etc.</li> <li>Eco-friendly</li> <li>Widely applies to wedding, party, house, bar etc.</li> <li>Machine made</li> </ol> |