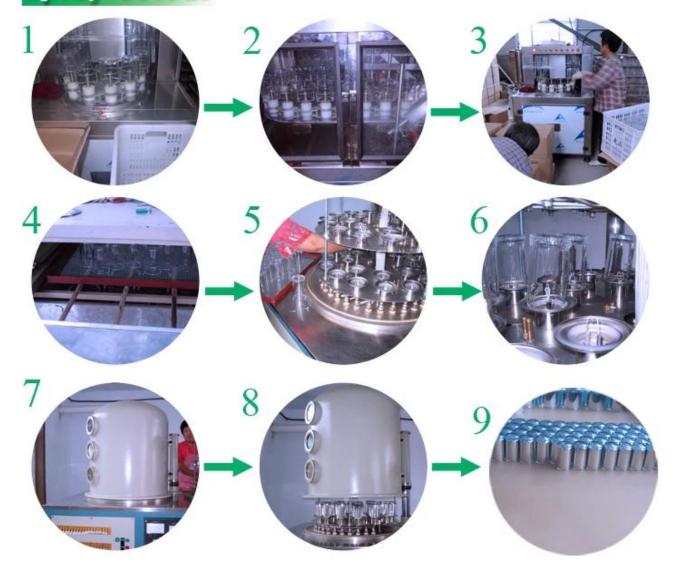

|
|                    | Delivery time      | Within 35 days after order confirmed                                                                                                                                                                  |
|                    | Payment<br>terms   | 30% deposit by T / T in advance, the balance after showing the copy of B / L $$                                                                                                                       |
|                    | Product<br>Feature | <ol> <li>High quality and competitive prices</li> <li>Meet FDA, SGS, LFGB test etc.</li> <li>Eco-friendly</li> <li>Widely applies to wedding, party, house, bar etc.</li> <li>Machine made</li> </ol> |



























Spray colour











For more informations, please visit our website: www.okcandle.com