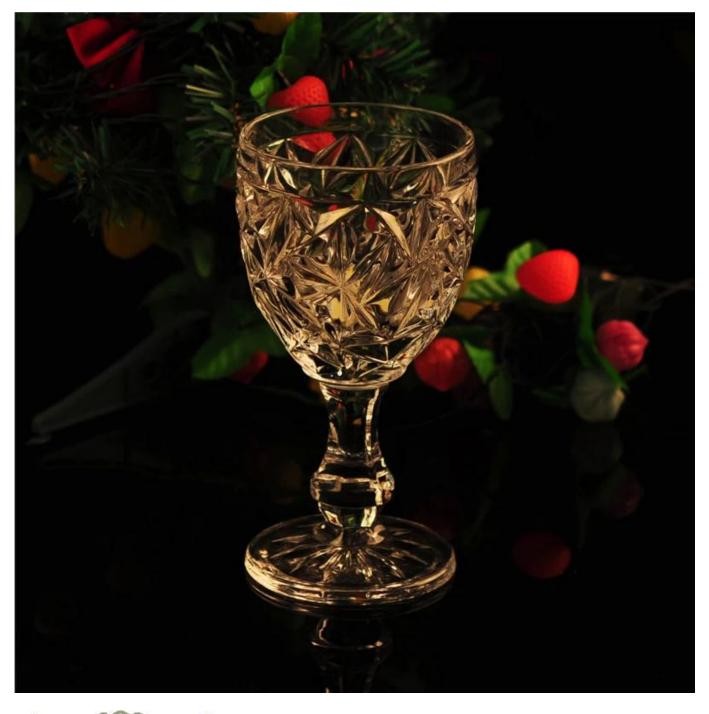

## Tall clear glass candle holder

|                    | Item Name          | Tall clear glass candle holder                                                                                                                                                                        |
|--------------------|--------------------|-------------------------------------------------------------------------------------------------------------------------------------------------------------------------------------------------------|
| Capacity:<br>240ml | ltem number.       | SGHY15101703                                                                                                                                                                                          |
|                    | Size               | T: 83mm * B: 76mm H: 164mm                                                                                                                                                                            |
|                    | Weight             | 410g                                                                                                                                                                                                  |
|                    | Sample time        | <ul><li>1.5 days to exist in the shape and size of the products</li><li>2:15 days if you need new shape and size of products</li></ul>                                                                |
|                    | Packing            | Security packaging normal 24pcs / 36pcs / 48pcs<br>per carton etc. export with egg divider                                                                                                            |
|                    | MOQ                | 10,000pcs                                                                                                                                                                                             |
|                    | Delivery time      | Within 35 days after order confirmed                                                                                                                                                                  |
|                    | Payment<br>terms   | 30% deposit by T / T in advance, the balance after showing the copy of B / L $$                                                                                                                       |
|                    | Product<br>Feature | <ol> <li>High quality and competitive prices</li> <li>Meet FDA, SGS, LFGB test etc.</li> <li>Eco-friendly</li> <li>Widely applies to wedding, party, house, bar etc.</li> <li>Machine made</li> </ol> |