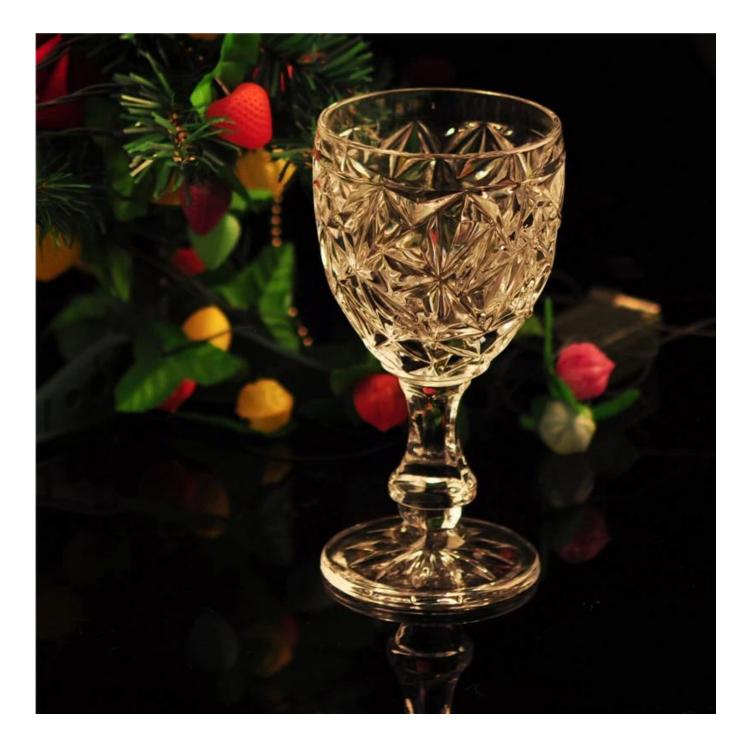

## Tall clear glass candle holder

|                    | Item Name          | Tall clear glass candle holder                                                                                                                                                                        |
|--------------------|--------------------|-------------------------------------------------------------------------------------------------------------------------------------------------------------------------------------------------------|
| Capacity:<br>240ml | ltem number.       | SGHY15101703                                                                                                                                                                                          |
|                    | Size               | T: 83mm * B: 76mm H: 164mm                                                                                                                                                                            |
|                    | Weight             | 410g                                                                                                                                                                                                  |
|                    | Sample time        | <ul><li>1.5 days to exist in the shape and size of the products</li><li>2:15 days if you need new shape and size of products</li></ul>                                                                |
|                    | Packing            | Security packaging normal 24pcs / 36pcs / 48pcs<br>per carton etc. export with egg divider                                                                                                            |
|                    | MOQ                | 10,000pcs                                                                                                                                                                                             |
|                    | Delivery time      | Within 35 days after order confirmed                                                                                                                                                                  |
|                    | Payment<br>terms   | 30% deposit by T / T in advance, the balance after showing the copy of B / L $$                                                                                                                       |
|                    | Product<br>Feature | <ol> <li>High quality and competitive prices</li> <li>Meet FDA, SGS, LFGB test etc.</li> <li>Eco-friendly</li> <li>Widely applies to wedding, party, house, bar etc.</li> <li>Machine made</li> </ol> |