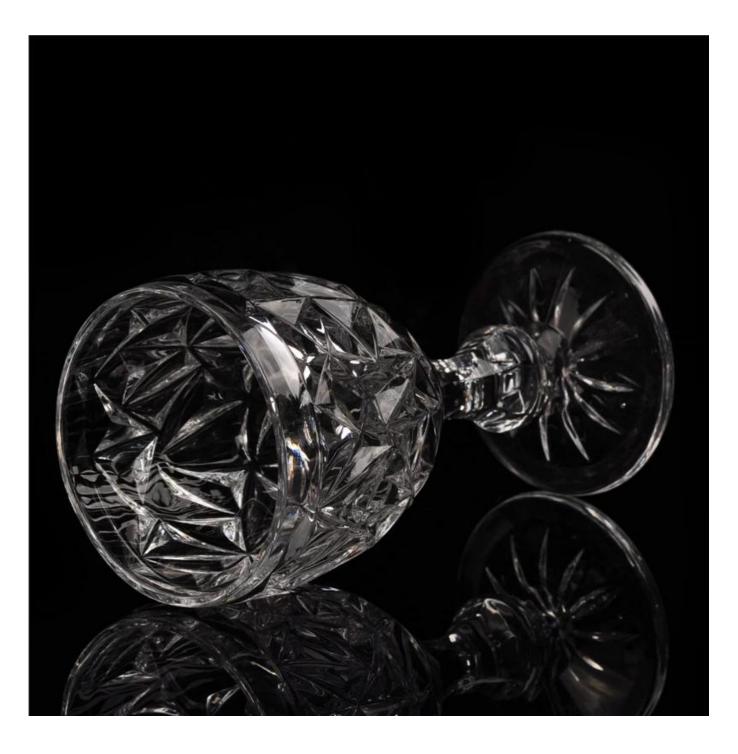

## Tall clear glass candle holder

|                    | Item Name          | Tall clear glass candle holder                                                                                                                                                                        |
|--------------------|--------------------|-------------------------------------------------------------------------------------------------------------------------------------------------------------------------------------------------------|
| Capacity:<br>240ml | ltem number.       | SGHY15101703                                                                                                                                                                                          |
|                    | Size               | T: 83mm * B: 76mm H: 164mm                                                                                                                                                                            |
|                    | Weight             | 410g                                                                                                                                                                                                  |
|                    | Sample time        | <ul><li>1.5 days to exist in the shape and size of the products</li><li>2:15 days if you need new shape and size of products</li></ul>                                                                |
|                    | Packing            | Security packaging normal 24pcs / 36pcs / 48pcs<br>per carton etc. export with egg divider                                                                                                            |
|                    | MOQ                | 10,000pcs                                                                                                                                                                                             |
|                    | Delivery time      | Within 35 days after order confirmed                                                                                                                                                                  |
|                    | Payment<br>terms   | 30% deposit by T / T in advance, the balance after showing the copy of B / L $$                                                                                                                       |
|                    | Product<br>Feature | <ol> <li>High quality and competitive prices</li> <li>Meet FDA, SGS, LFGB test etc.</li> <li>Eco-friendly</li> <li>Widely applies to wedding, party, house, bar etc.</li> <li>Machine made</li> </ol> |