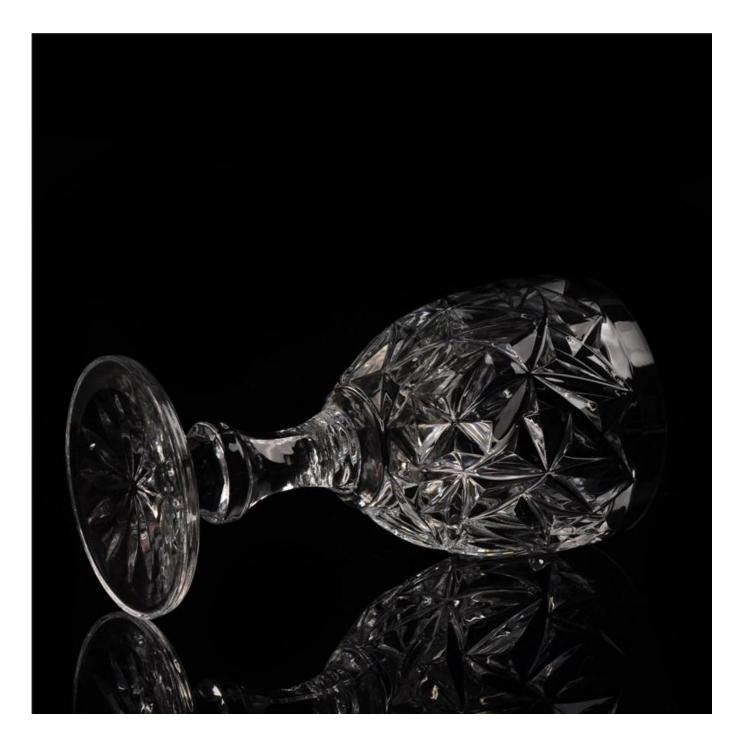

## Tall clear glass candle holder

|                    | Item Name          | Tall clear glass candle holder                                                                                                                                                                        |
|--------------------|--------------------|-------------------------------------------------------------------------------------------------------------------------------------------------------------------------------------------------------|
| Capacity:<br>240ml | ltem number.       | SGHY15101703                                                                                                                                                                                          |
|                    | Size               | T: 83mm * B: 76mm H: 164mm                                                                                                                                                                            |
|                    | Weight             | 410g                                                                                                                                                                                                  |
|                    | Sample time        | <ul><li>1.5 days to exist in the shape and size of the products</li><li>2:15 days if you need new shape and size of products</li></ul>                                                                |
|                    | Packing            | Security packaging normal 24pcs / 36pcs / 48pcs<br>per carton etc. export with egg divider                                                                                                            |
|                    | MOQ                | 10,000pcs                                                                                                                                                                                             |
|                    | Delivery time      | Within 35 days after order confirmed                                                                                                                                                                  |
|                    | Payment<br>terms   | 30% deposit by T / T in advance, the balance after showing the copy of B / L $$                                                                                                                       |
|                    | Product<br>Feature | <ol> <li>High quality and competitive prices</li> <li>Meet FDA, SGS, LFGB test etc.</li> <li>Eco-friendly</li> <li>Widely applies to wedding, party, house, bar etc.</li> <li>Machine made</li> </ol> |