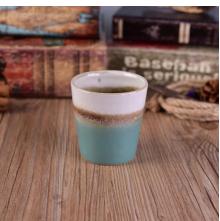

# Tall ceramic candle cup wholesale

# **Product Details**

110m8-65.

Item number. SGWQ17010608

Material Ceramic/porcelain

Handle <u>Hand made candle holder</u>

Samples time 1. 5 days if there is a form and size of the Tall ceramic candle cup

wholesale

2. 15 days, if you need a new shape and size Tall ceramic candle cup

wholesale

Packaging Normal packing, 4 pieces in inner box, 48 pieces in box

Product Capacity 500,000 ~ 1,000,000 pieces per month

1. Hand made **Votive candle holder** from high quality

2. Suitable for use in hotel, house, wedding <u>ceramic candle holder</u> etc.

3. Eco-friendly <u>candlestick</u>, unique shape <u>ceramic candle container</u>.

4. Meet FDA test ;ASTM; CA 65 test

Delivery time Within 35 days after the sample and in order confirmed