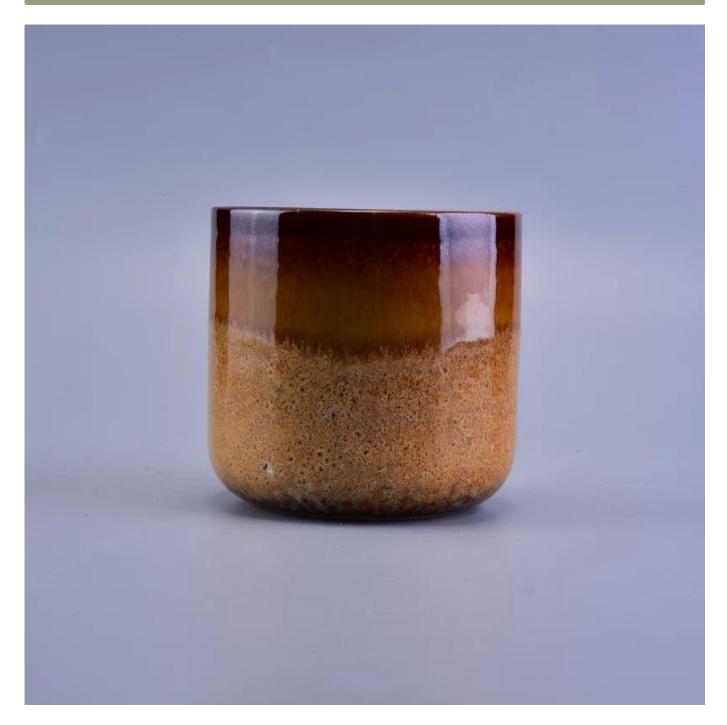

# Tall ceramic candle cup wholesale

# **Product Details**

110m8-65.

Item number. SGWQ17010608

Material Ceramic/porcelain

Handle <u>Hand made candle holder</u>

Samples time 1. 5 days if there is a form and size of the Tall ceramic candle cup

wholesale

2. 15 days, if you need a new shape and size Tall ceramic candle cup

wholesale

Packaging Normal packing, 4 pieces in inner box, 48 pieces in box

Product Capacity 500,000 ~ 1,000,000 pieces per month

1. Hand made **Votive candle holder** from high quality

2. Suitable for use in hotel, house, wedding <u>ceramic candle holder</u> etc.

3. Eco-friendly <u>candlestick</u>, unique shape <u>ceramic candle container</u>.

4. Meet FDA test ;ASTM; CA 65 test

Delivery time Within 35 days after the sample and in order confirmed