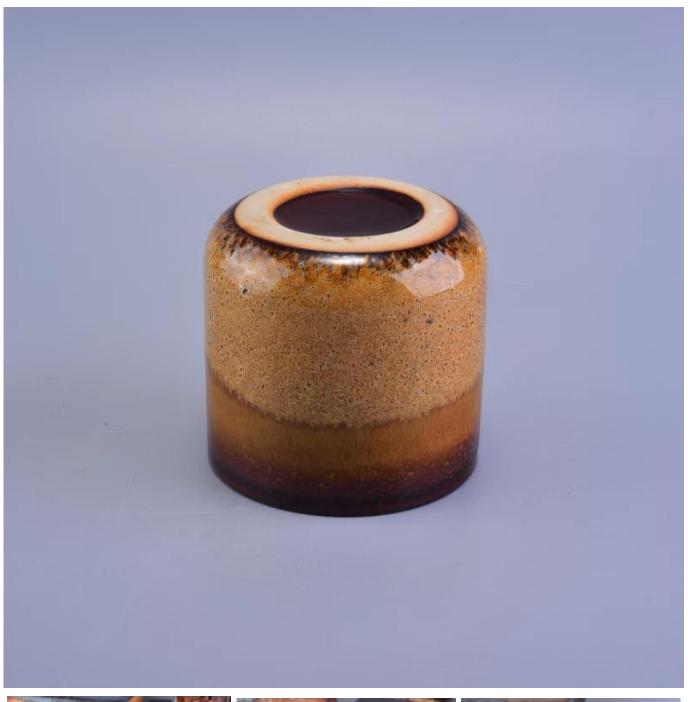

# Tall ceramic candle cup wholesale

# **Product Details**

110m8-65.

Item number. SGWQ17010608

Material Ceramic/porcelain

Handle <u>Hand made candle holder</u>

Samples time 1. 5 days if there is a form and size of the Tall ceramic candle cup

wholesale

2. 15 days, if you need a new shape and size Tall ceramic candle cup

wholesale

Packaging Normal packing, 4 pieces in inner box, 48 pieces in box

Product Capacity 500,000 ~ 1,000,000 pieces per month

1. Hand made **Votive candle holder** from high quality

2. Suitable for use in hotel, house, wedding <u>ceramic candle holder</u> etc.

3. Eco-friendly <u>candlestick</u>, unique shape <u>ceramic candle container</u>.

4. Meet FDA test ;ASTM; CA 65 test

Delivery time Within 35 days after the sample and in order confirmed