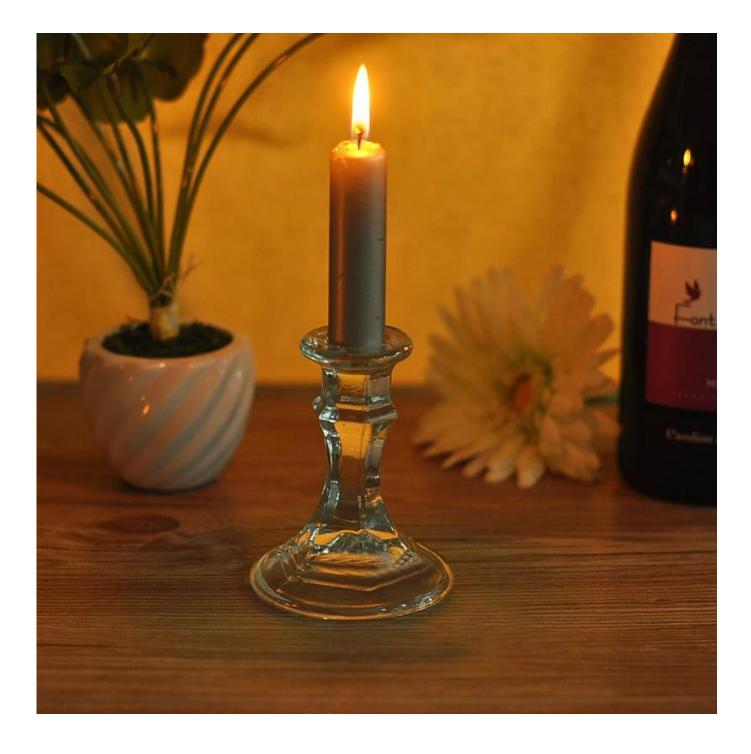

## Tall Crystal T light Holder Glass Candle holder votive

| H:97mm<br>H:97mm<br>B:79mm | Item name          | <u>Tall Crystal T light Holder Glass Candle holder</u><br><u>votive</u>                                                                                                                          |
|----------------------------|--------------------|--------------------------------------------------------------------------------------------------------------------------------------------------------------------------------------------------|
|                            | Item No.           | SG14122429S                                                                                                                                                                                      |
|                            | Size               | T:43mm*B:79mm*H:97mm                                                                                                                                                                             |
|                            | Brand              | Sunny Glassware                                                                                                                                                                                  |
|                            | Sample<br>time     | <ul><li>1.5 days if at exist shape and size of products</li><li>2.15 days if need new shape and size of products</li></ul>                                                                       |
|                            | Packing            | Normal safety packing 24pcs/36pcs/48pcs etc. per export carton with egg divider                                                                                                                  |
|                            | MOQ                | 5000pcs                                                                                                                                                                                          |
|                            | Delivery<br>time   | Within 35 days after order confirmed                                                                                                                                                             |
|                            | Payment<br>terms   | 30% deposit by T/T in advance, the balance after showing the copy of B/L                                                                                                                         |
|                            | Product<br>feature | <ol> <li>High quality and competitve prices</li> <li>Meet FDA, SGS,LFGB etc. test</li> <li>Eco-friendly</li> <li>Widely apply to Wedding, party, home, bar etc.</li> <li>Machine made</li> </ol> |