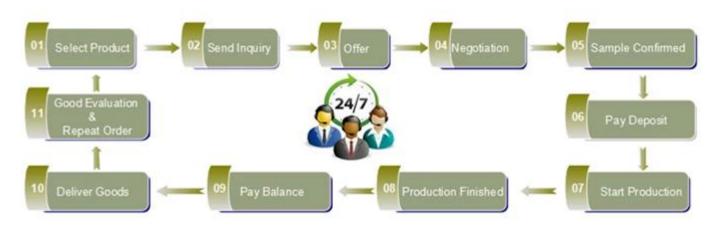

|
|                            | Delivery<br>time   | Within 35 days after order confirmed                                                                                                                                                             |
|                            | Payment<br>terms   | 30% deposit by T/T in advance, the balance after showing the copy of B/L                                                                                                                         |
|                            | Product<br>feature | <ol> <li>High quality and competitve prices</li> <li>Meet FDA, SGS,LFGB etc. test</li> <li>Eco-friendly</li> <li>Widely apply to Wedding, party, home, bar etc.</li> <li>Machine made</li> </ol> |























Spray colour











For more information, please visit our website: **www.okcandle.com**