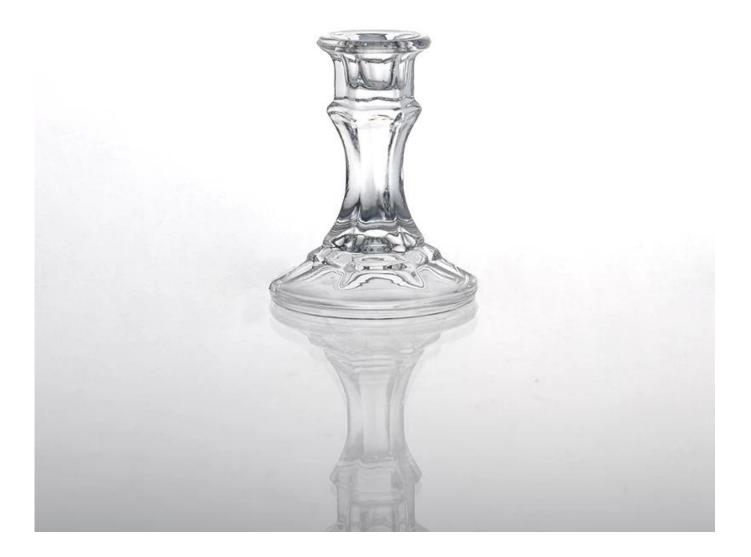

## Tall Crystal T light Holder Glass Candle holder votive

| H:97mm<br>H:97mm<br>B:79mm | Item name          | <u>Tall Crystal T light Holder Glass Candle holder</u><br><u>votive</u>                                                                                                                          |
|----------------------------|--------------------|--------------------------------------------------------------------------------------------------------------------------------------------------------------------------------------------------|
|                            | Item No.           | SG14122429S                                                                                                                                                                                      |
|                            | Size               | T:43mm*B:79mm*H:97mm                                                                                                                                                                             |
|                            | Brand              | Sunny Glassware                                                                                                                                                                                  |
|                            | Sample<br>time     | <ul><li>1.5 days if at exist shape and size of products</li><li>2.15 days if need new shape and size of products</li></ul>                                                                       |
|                            | Packing            | Normal safety packing 24pcs/36pcs/48pcs etc. per export carton with egg divider                                                                                                                  |
|                            | MOQ                | 5000pcs                                                                                                                                                                                          |
|                            | Delivery<br>time   | Within 35 days after order confirmed                                                                                                                                                             |
|                            | Payment<br>terms   | 30% deposit by T/T in advance, the balance after showing the copy of B/L                                                                                                                         |
|                            | Product<br>feature | <ol> <li>High quality and competitve prices</li> <li>Meet FDA, SGS,LFGB etc. test</li> <li>Eco-friendly</li> <li>Widely apply to Wedding, party, home, bar etc.</li> <li>Machine made</li> </ol> |