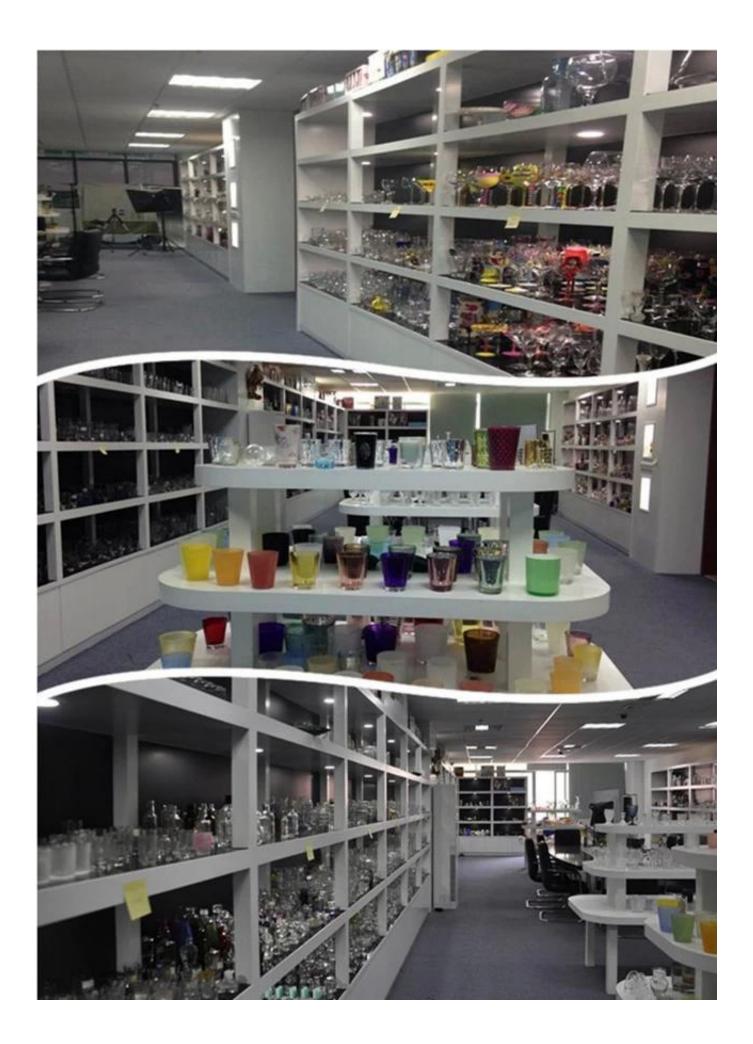

## Tall Crystal T light Holder Glass Candle holder votive

| H:97mm<br>H:97mm<br>B:79mm | Item name          | <u>Tall Crystal T light Holder Glass Candle holder</u><br><u>votive</u>                                                                                                                          |
|----------------------------|--------------------|--------------------------------------------------------------------------------------------------------------------------------------------------------------------------------------------------|
|                            | Item No.           | SG14122429S                                                                                                                                                                                      |
|                            | Size               | T:43mm*B:79mm*H:97mm                                                                                                                                                                             |
|                            | Brand              | Sunny Glassware                                                                                                                                                                                  |
|                            | Sample<br>time     | <ul><li>1.5 days if at exist shape and size of products</li><li>2.15 days if need new shape and size of products</li></ul>                                                                       |
|                            | Packing            | Normal safety packing 24pcs/36pcs/48pcs etc. per export carton with egg divider                                                                                                                  |
|                            | MOQ                | 5000pcs                                                                                                                                                                                          |
|                            | Delivery<br>time   | Within 35 days after order confirmed                                                                                                                                                             |
|                            | Payment<br>terms   | 30% deposit by T/T in advance, the balance after showing the copy of B/L                                                                                                                         |
|                            | Product<br>feature | <ol> <li>High quality and competitve prices</li> <li>Meet FDA, SGS,LFGB etc. test</li> <li>Eco-friendly</li> <li>Widely apply to Wedding, party, home, bar etc.</li> <li>Machine made</li> </ol> |