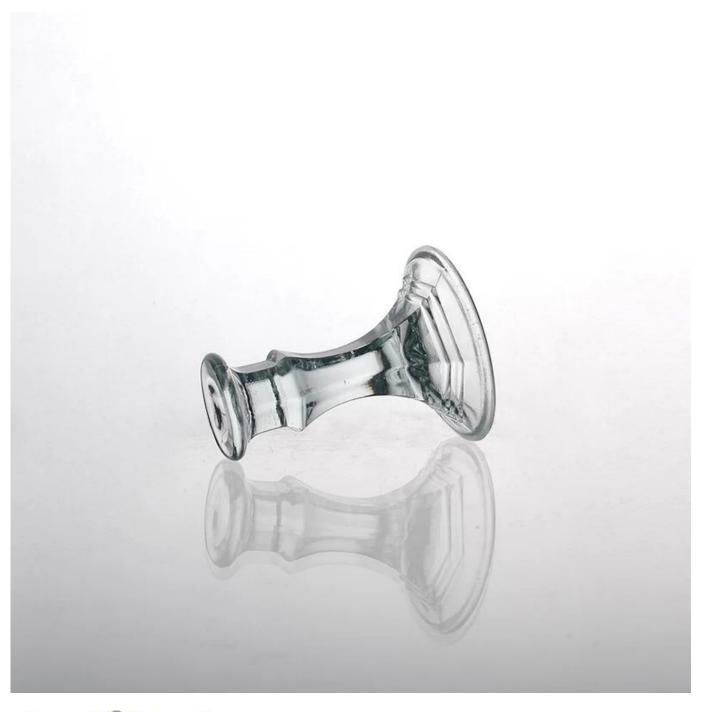

## Tall Crystal T light Holder Glass Candle holder votive

| H:97mm<br>H:97mm<br>B:79mm | Item name          | <u>Tall Crystal T light Holder Glass Candle holder</u><br><u>votive</u>                                                                                                                          |
|----------------------------|--------------------|--------------------------------------------------------------------------------------------------------------------------------------------------------------------------------------------------|
|                            | Item No.           | SG14122429S                                                                                                                                                                                      |
|                            | Size               | T:43mm*B:79mm*H:97mm                                                                                                                                                                             |
|                            | Brand              | Sunny Glassware                                                                                                                                                                                  |
|                            | Sample<br>time     | <ul><li>1.5 days if at exist shape and size of products</li><li>2.15 days if need new shape and size of products</li></ul>                                                                       |
|                            | Packing            | Normal safety packing 24pcs/36pcs/48pcs etc. per export carton with egg divider                                                                                                                  |
|                            | MOQ                | 5000pcs                                                                                                                                                                                          |
|                            | Delivery<br>time   | Within 35 days after order confirmed                                                                                                                                                             |
|                            | Payment<br>terms   | 30% deposit by T/T in advance, the balance after showing the copy of B/L                                                                                                                         |
|                            | Product<br>feature | <ol> <li>High quality and competitve prices</li> <li>Meet FDA, SGS,LFGB etc. test</li> <li>Eco-friendly</li> <li>Widely apply to Wedding, party, home, bar etc.</li> <li>Machine made</li> </ol> |