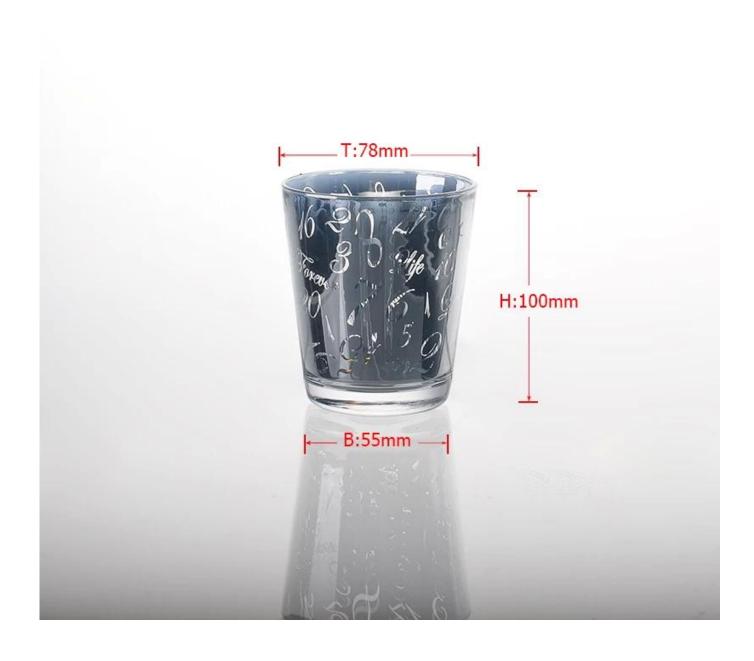

|
| Product Features | <ol> <li>Is machine with high quality</li> <li>Suitable for used in church, home,, etc.</li> <li>It is eco-friendly.</li> <li>meet CE &amp; ASTM test</li> </ol>                                                                                                                                                                                                      |
| For your choices | <ol> <li>Different designs and sizes for choice.</li> <li>Any color painted, frost, electroplate, pattern laser carver processing;</li> <li>Special package like shrink wrap, color gift box, white gift box etc.</li> <li>We have exclusive workers for quality control.</li> <li>We have professional workshop and warehouse to ensure the delivery time</li> </ol> |

## **Product Photo:**













**Related Products:** 



## **Company Show:**



**Factory Show:** 



For more **glass candle holder** or any glassware

please visit our website: http://www.okcandle.com/

Or here may help you know more about us: **FAQ**