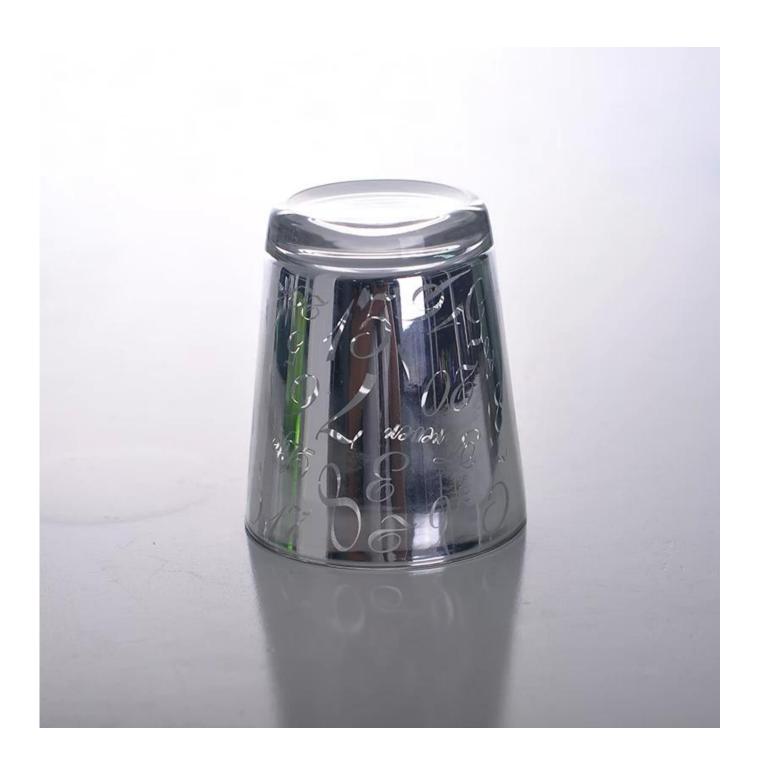

|
| Product Features | <ol> <li>Is machine with high quality</li> <li>Suitable for used in church, home,, etc.</li> <li>It is eco-friendly.</li> <li>meet CE &amp; ASTM test</li> </ol>                                                                                                                                                                                                      |
| For your choices | <ol> <li>Different designs and sizes for choice.</li> <li>Any color painted, frost, electroplate, pattern laser carver processing;</li> <li>Special package like shrink wrap, color gift box, white gift box etc.</li> <li>We have exclusive workers for quality control.</li> <li>We have professional workshop and warehouse to ensure the delivery time</li> </ol> |

## **Product Photo:**













**Related Products:** 



## **Company Show:**



**Factory Show:** 



For more **glass candle holder** or any glassware

please visit our website: http://www.okcandle.com/

Or here may help you know more about us: **FAQ**