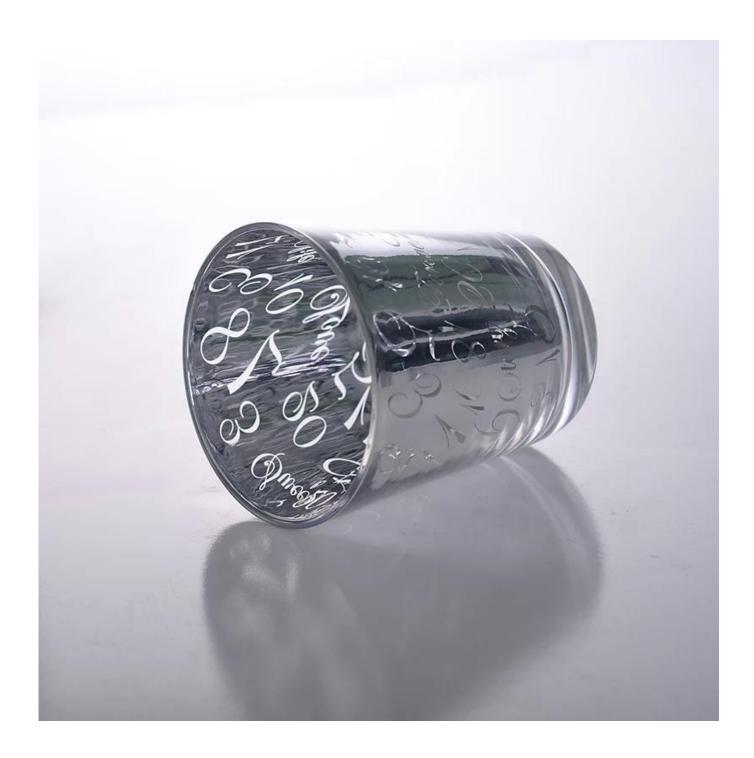

|
| Product Features | <ol> <li>Is machine with high quality</li> <li>Suitable for used in church, home,, etc.</li> <li>It is eco-friendly.</li> <li>meet CE &amp; ASTM test</li> </ol>                                                                                                                                                                                                      |
| For your choices | <ol> <li>Different designs and sizes for choice.</li> <li>Any color painted, frost, electroplate, pattern laser carver processing;</li> <li>Special package like shrink wrap, color gift box, white gift box etc.</li> <li>We have exclusive workers for quality control.</li> <li>We have professional workshop and warehouse to ensure the delivery time</li> </ol> |

## **Product Photo:**













**Related Products:** 



## **Company Show:**



**Factory Show:** 



For more **glass candle holder** or any glassware

please visit our website: http://www.okcandle.com/

Or here may help you know more about us: **FAQ**