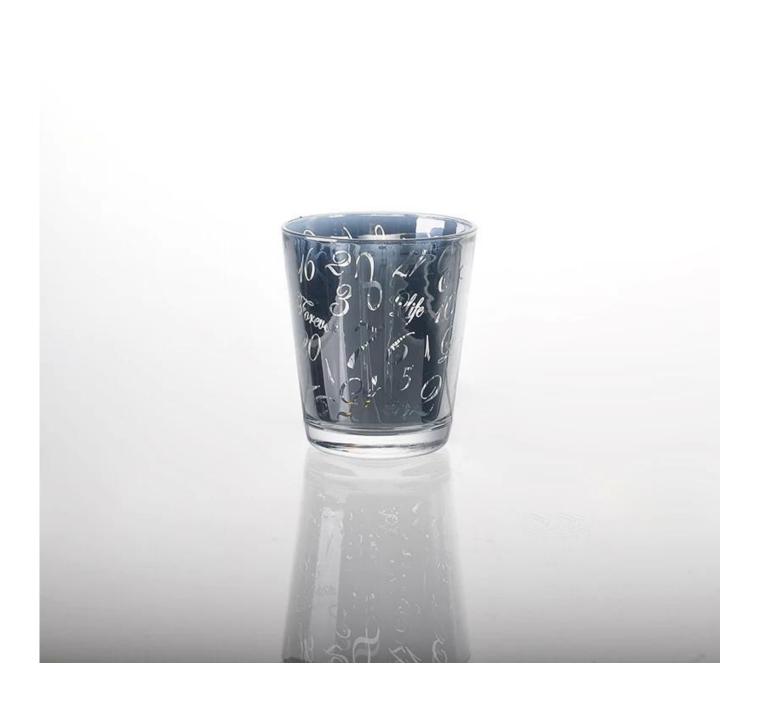

|
| Product Features | <ol> <li>Is machine with high quality</li> <li>Suitable for used in church, home,, etc.</li> <li>It is eco-friendly.</li> <li>meet CE &amp; ASTM test</li> </ol>                                                                                                                                                                                                      |
| For your choices | <ol> <li>Different designs and sizes for choice.</li> <li>Any color painted, frost, electroplate, pattern laser carver processing;</li> <li>Special package like shrink wrap, color gift box, white gift box etc.</li> <li>We have exclusive workers for quality control.</li> <li>We have professional workshop and warehouse to ensure the delivery time</li> </ol> |

## **Product Photo:**













**Related Products:** 



## **Company Show:**



**Factory Show:** 



For more **glass candle holder** or any glassware

please visit our website: http://www.okcandle.com/

Or here may help you know more about us: **FAQ**