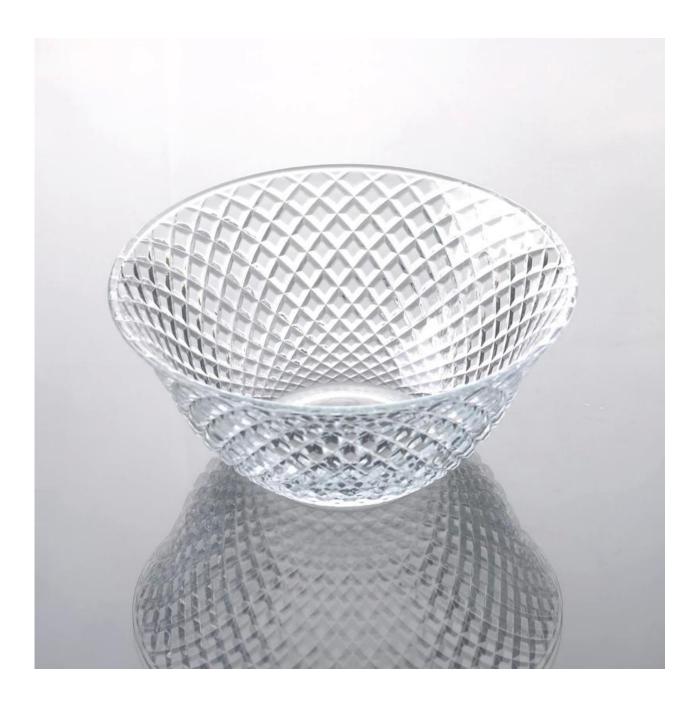

Swirled Pattern Body Glass Salad Bowl With Various Sizes or Color

clear glass bowls