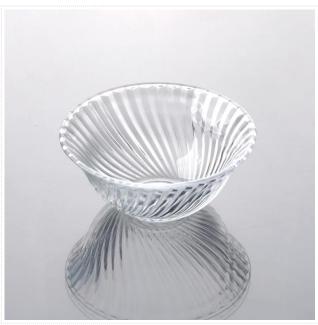

Swirled Pattern Body Glass Salad Bowl With Various Sizes or Color

clear glass bowls