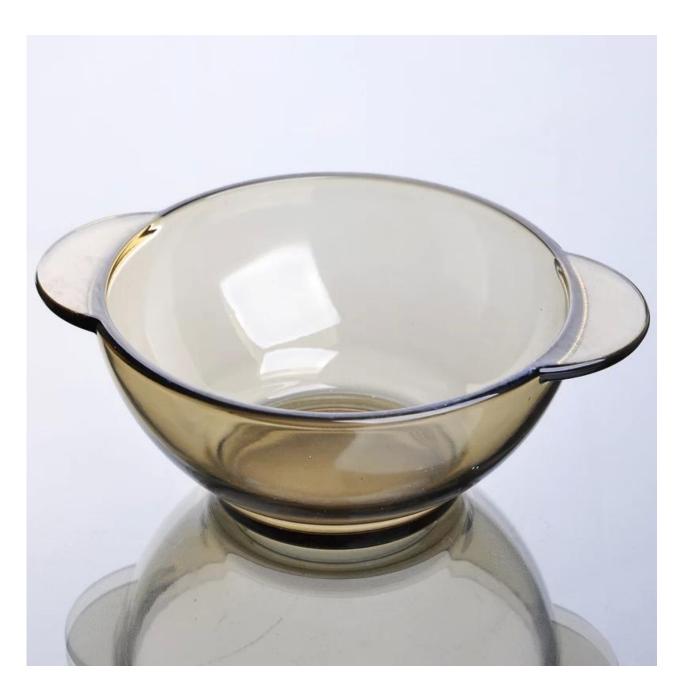

|
| Product Features | <ol> <li>Machine made</li> <li>Suitable for used in pub, hotel, restaurants, home,etc</li> <li>Professional Q/C for quality control</li> <li>Competitive price and quality</li> <li>Meet FDA test and food grade</li> </ol>                                                                                                                             |
| For your choices | <ol> <li>Any logo printing on the glass body</li> <li>Any color painted, frost, electroplate, pattern laser carver for the finish</li> <li>Special package like shrink wrap, color gift box, white gift box etc</li> <li>Open new mould for the glass, wood, plastic or metal as you like</li> <li>Different size and shapes meet your needs</li> </ol> |









Swirled Pattern Glass Salad Bowl With Various Sizes



clear glass bowls







## Company show:















## Method of application:

- 1. Using it under guide of the adult
- 2. Washing it with clean or boiling water before usage
- 3. No touching the rim of glass cup, try to take the bottom or the handle of it

## **Cautions:**

- 1. Beer, red wine, white wine, beverage or hot water not be too full
- 2. To avoid to hurt your children's hand , please put it in the place where they can't reach
  - 3. Avoid dropping ,Collision and strong impact
  - 4. Not available for microwave oven
  - 5. To prevent it from cracking, do not put it over open fire directly

## **FAQ**

For more information, please visit our website: **www.okcandle.com**