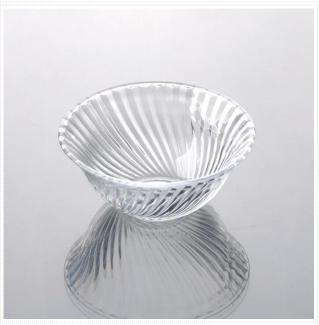

|
| Product Features | <ol> <li>Machine made</li> <li>Suitable for used in pub, hotel, restaurants, home,etc</li> <li>Professional Q/C for quality control</li> <li>Competitive price and quality</li> <li>Meet FDA test and food grade</li> </ol>                                                                                                                             |
| For your choices | <ol> <li>Any logo printing on the glass body</li> <li>Any color painted, frost, electroplate, pattern laser carver for the finish</li> <li>Special package like shrink wrap, color gift box, white gift box etc</li> <li>Open new mould for the glass, wood, plastic or metal as you like</li> <li>Different size and shapes meet your needs</li> </ol> |









Swirled Pattern Glass Salad Bowl With Various Sizes



clear glass bowls







## Company show:















## Method of application:

- 1. Using it under guide of the adult
- 2. Washing it with clean or boiling water before usage
- 3. No touching the rim of glass cup, try to take the bottom or the handle of it

## **Cautions:**

- 1. Beer, red wine, white wine, beverage or hot water not be too full
- 2. To avoid to hurt your children's hand , please put it in the place where they can't reach
  - 3. Avoid dropping ,Collision and strong impact
  - 4. Not available for microwave oven
  - 5. To prevent it from cracking, do not put it over open fire directly

## **FAQ**

For more information, please visit our website: **www.okcandle.com**