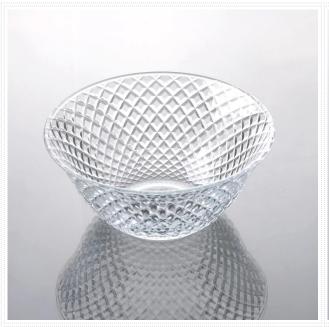

|
| Product Features | <ol> <li>Machine made</li> <li>Suitable for used in pub, hotel, restaurants, home,etc</li> <li>Professional Q/C for quality control</li> <li>Competitive price and quality</li> <li>Meet FDA test and food grade</li> </ol>                                                                                                                             |
| For your choices | <ol> <li>Any logo printing on the glass body</li> <li>Any color painted, frost, electroplate, pattern laser carver for the finish</li> <li>Special package like shrink wrap, color gift box, white gift box etc</li> <li>Open new mould for the glass, wood, plastic or metal as you like</li> <li>Different size and shapes meet your needs</li> </ol> |









Swirled Pattern Glass Salad Bowl With Various Sizes



clear glass bowls







## Company show:















## Method of application:

- 1. Using it under guide of the adult
- 2. Washing it with clean or boiling water before usage
- 3. No touching the rim of glass cup, try to take the bottom or the handle of it

## **Cautions:**

- 1. Beer, red wine, white wine, beverage or hot water not be too full
- 2. To avoid to hurt your children's hand , please put it in the place where they can't reach
  - 3. Avoid dropping ,Collision and strong impact
  - 4. Not available for microwave oven
  - 5. To prevent it from cracking, do not put it over open fire directly

## **FAQ**

For more information, please visit our website: **www.okcandle.com**